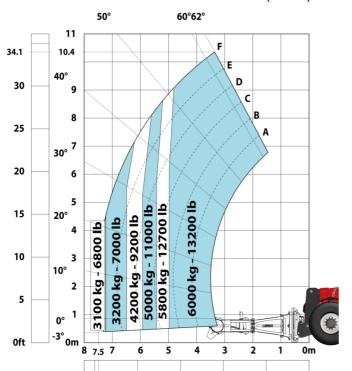

### MHT-X 10200 ST3A - Load chart

### Machine on tires with forks LC 600 mm Metric