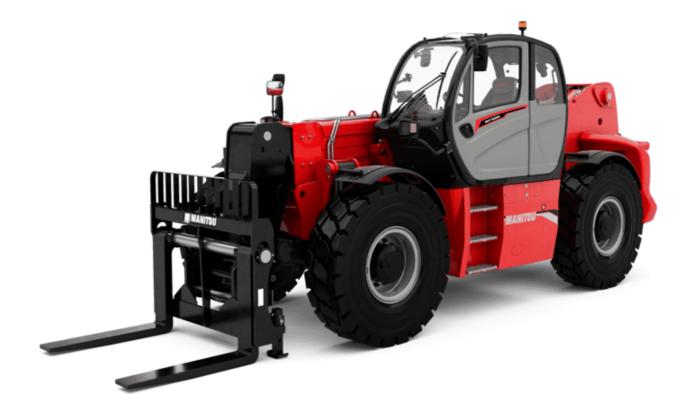

# MHT-X 10200 ST3A

| Capacities                                                        | Metric                                          |           |
|-------------------------------------------------------------------|-------------------------------------------------|-----------|
|                                                                   | 19999 kg                                        |           |
| Max. capacity                                                     | 3                                               |           |
| Load center of gravity                                            | c 600 mm                                        |           |
| Max. lifting height                                               | 9.70 m                                          |           |
| Maximum outreach                                                  | 5.40 m                                          |           |
| Weight and dimensions                                             | 7.00                                            |           |
| Overall length                                                    | l1 7.90 m                                       |           |
| Unladen weight (with forks)                                       | 27090 kg                                        |           |
| Ground clearance                                                  | m4 0.41 m                                       |           |
| Wheelbase                                                         | y 3.75 m                                        |           |
| Length to face of forks                                           | l2 6.70 m                                       |           |
| Overall width                                                     | b1 2.58 m                                       |           |
| Overall height                                                    | h17 2.98 m                                      |           |
| Overall cab width                                                 | b4 0.95 m                                       |           |
| Tilt-up angle                                                     | a4 14°                                          |           |
| Tilt-down angle                                                   | a5 103 °                                        |           |
| External turning radius (over tyres)                              | Wa1 5.60 m                                      |           |
| Forks length / width / section                                    | I / e / s 1200 mm x 200 mm x 80 mm              |           |
| Frame leveling corrector                                          | a9 10°                                          |           |
| Wheels                                                            |                                                 |           |
| Standard tires                                                    | 16.00 R25                                       |           |
| Number of front wheels / rear wheels                              | 2/2                                             |           |
| Drive wheels (front / rear)                                       | 2/2                                             |           |
| Steering mode                                                     | 2 wheel steer, 4 wheel steer, Crab              | node      |
| Engine                                                            |                                                 |           |
| Engine brand                                                      | Yanmar                                          |           |
| Engine norm                                                       | Stage IIIA                                      |           |
| Engine model                                                      | 4TN107TF-6SMU2                                  |           |
| Number of cylinders / Capacity of cylinders                       | 4 - 4567 cm <sup>3</sup>                        |           |
| I.C. Engine power rating / Power                                  | 211 Hp / 155 kW                                 |           |
|                                                                   |                                                 |           |
| Max. torque / Engine rotation                                     | 805 Nm@1500 rpm                                 |           |
| Engine cooling system                                             | Water                                           |           |
| Number of batteries                                               | 2                                               |           |
| Battery voltage                                                   | 12 V                                            |           |
| Drawbar pull                                                      | 18140 daN                                       |           |
| Transmission                                                      |                                                 |           |
| Transmission type                                                 | Hydrostatic                                     |           |
| Number of gears (forward / reverse)                               | 2/2                                             |           |
| Max. travel speed                                                 | 30 km/h                                         |           |
| Parking brake                                                     | Automatic negative parking brak                 | ce        |
| Service brake                                                     | Oil-immersed multi-discs braking on fr<br>axles | ont & rea |
| Gradeability (laden / unladen)                                    | 30.50 % / 58.90 %                               |           |
| Hydraulics                                                        |                                                 |           |
| Hydraulic pump type                                               | Variable displacement pump                      |           |
| Hydraulic flow - Pressure                                         | 286 l/min - 350 bar                             |           |
| Tank capacities                                                   |                                                 |           |
| Engine oil                                                        | 13 (                                            |           |
| Fuel tank                                                         | 315                                             |           |
| Noise and vibration                                               |                                                 |           |
| Noise to environment (LwA)                                        | 109 dB                                          |           |
| Vibration on hands/arms                                           | < 2.50 m/s <sup>2</sup>                         |           |
| Noise at driving position (LpA) tested following NF EN 12053 norm | 75 dB                                           |           |
| Miscellaneous                                                     |                                                 |           |
| Cab certification                                                 | Cabin ROPS - FOPS level 2                       |           |
| Controls                                                          | JSM                                             |           |
| Attachment recognition system (E-Reco)                            | Standard                                        |           |
|                                                                   | Statidate                                       |           |