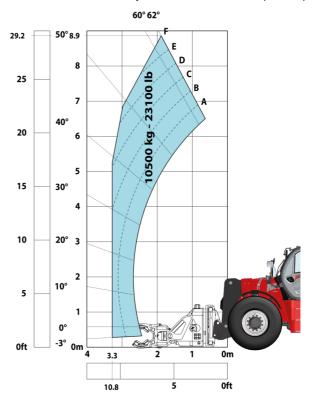

### MHT-X 10200 ST3A - Load chart

### Machine on tires with forks LC 1200 mm Metric

Machine on tires with winch 20000 kg (Metric)

Machine on tires with 3-hook jib 20000 kg (Metric)

Machine on tires with tire handler TH 57 (Metric)

20

15

24.6