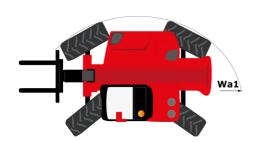

## MHT-X 10200 ST3A - Dimensional drawing

# MHT-X 10200 ST3A

| Capacities                                                        | Metric                                          |           |
|-------------------------------------------------------------------|-------------------------------------------------|-----------|
|                                                                   | 19999 kg                                        |           |
| Max. capacity                                                     | 3                                               |           |
| Load center of gravity                                            | c 600 mm                                        |           |
| Max. lifting height                                               | 9.70 m                                          |           |
| Maximum outreach                                                  | 5.40 m                                          |           |
| Weight and dimensions                                             | 7.00                                            |           |
| Overall length                                                    | l1 7.90 m                                       |           |
| Unladen weight (with forks)                                       | 27090 kg                                        |           |
| Ground clearance                                                  | m4 0.41 m                                       |           |
| Wheelbase                                                         | y 3.75 m                                        |           |
| Length to face of forks                                           | l2 6.70 m                                       |           |
| Overall width                                                     | b1 2.58 m                                       |           |
| Overall height                                                    | h17 2.98 m                                      |           |
| Overall cab width                                                 | b4 0.95 m                                       |           |
| Tilt-up angle                                                     | a4 14°                                          |           |
| Tilt-down angle                                                   | a5 103 °                                        |           |
| External turning radius (over tyres)                              | Wa1 5.60 m                                      |           |
| Forks length / width / section                                    | I / e / s 1200 mm x 200 mm x 80 mm              |           |
| Frame leveling corrector                                          | a9 10°                                          |           |
| Wheels                                                            |                                                 |           |
| Standard tires                                                    | 16.00 R25                                       |           |
| Number of front wheels / rear wheels                              | 2/2                                             |           |
| Drive wheels (front / rear)                                       | 2/2                                             |           |
| Steering mode                                                     | 2 wheel steer, 4 wheel steer, Crab              | node      |
| Engine                                                            |                                                 |           |
| Engine brand                                                      | Yanmar                                          |           |
| Engine norm                                                       | Stage IIIA                                      |           |
| Engine model                                                      | 4TN107TF-6SMU2                                  |           |
| Number of cylinders / Capacity of cylinders                       | 4 - 4567 cm <sup>3</sup>                        |           |
| I.C. Engine power rating / Power                                  | 211 Hp / 155 kW                                 |           |
|                                                                   |                                                 |           |
| Max. torque / Engine rotation                                     | 805 Nm@1500 rpm                                 |           |
| Engine cooling system                                             | Water                                           |           |
| Number of batteries                                               | 2                                               |           |
| Battery voltage                                                   | 12 V                                            |           |
| Drawbar pull                                                      | 18140 daN                                       |           |
| Transmission                                                      |                                                 |           |
| Transmission type                                                 | Hydrostatic                                     |           |
| Number of gears (forward / reverse)                               | 2/2                                             |           |
| Max. travel speed                                                 | 30 km/h                                         |           |
| Parking brake                                                     | Automatic negative parking brak                 | ce        |
| Service brake                                                     | Oil-immersed multi-discs braking on fr<br>axles | ont & rea |
| Gradeability (laden / unladen)                                    | 30.50 % / 58.90 %                               |           |
| Hydraulics                                                        |                                                 |           |
| Hydraulic pump type                                               | Variable displacement pump                      |           |
| Hydraulic flow - Pressure                                         | 286 l/min - 350 bar                             |           |
| Tank capacities                                                   |                                                 |           |
| Engine oil                                                        | 13 (                                            |           |
| Fuel tank                                                         | 315                                             |           |
| Noise and vibration                                               |                                                 |           |
| Noise to environment (LwA)                                        | 109 dB                                          |           |
| Vibration on hands/arms                                           | < 2.50 m/s <sup>2</sup>                         |           |
| Noise at driving position (LpA) tested following NF EN 12053 norm | 75 dB                                           |           |
| Miscellaneous                                                     |                                                 |           |
| Cab certification                                                 | Cabin ROPS - FOPS level 2                       |           |
| Controls                                                          | JSM                                             |           |
| Attachment recognition system (E-Reco)                            | Standard                                        |           |
|                                                                   | Statidate                                       |           |