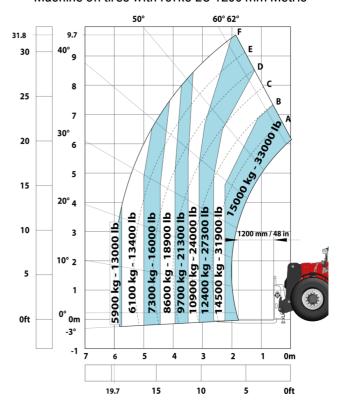

### Machine on tires with forks LC 1200 mm Metric

Machine on tires with winch 20000 kg (Metric)

Machine on tires with 3-hook jib 20000 kg (Metric)

Machine on tires with tire handler TH 57 (Metric)

20

15

24.6