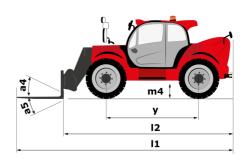

## MHT-X 10200 ST3A - Dimensional drawing

# MHT-X 10200 ST3A

| Capacities                                                        | Metric                                          |           |
|-------------------------------------------------------------------|-------------------------------------------------|-----------|
|                                                                   | 19999 kg                                        |           |
| Max. capacity                                                     | 3                                               |           |
| Load center of gravity                                            | c 600 mm                                        |           |
| Max. lifting height                                               | 9.70 m                                          |           |
| Maximum outreach                                                  | 5.40 m                                          |           |
| Weight and dimensions                                             | 7.00                                            |           |
| Overall length                                                    | l1 7.90 m                                       |           |
| Unladen weight (with forks)                                       | 27090 kg                                        |           |
| Ground clearance                                                  | m4 0.41 m                                       |           |
| Wheelbase                                                         | y 3.75 m                                        |           |
| Length to face of forks                                           | l2 6.70 m                                       |           |
| Overall width                                                     | b1 2.58 m                                       |           |
| Overall height                                                    | h17 2.98 m                                      |           |
| Overall cab width                                                 | b4 0.95 m                                       |           |
| Tilt-up angle                                                     | a4 14°                                          |           |
| Tilt-down angle                                                   | a5 103 °                                        |           |
| External turning radius (over tyres)                              | Wa1 5.60 m                                      |           |
| Forks length / width / section                                    | I / e / s 1200 mm x 200 mm x 80 mm              |           |
| Frame leveling corrector                                          | a9 10°                                          |           |
| Wheels                                                            |                                                 |           |
| Standard tires                                                    | 16.00 R25                                       |           |
| Number of front wheels / rear wheels                              | 2/2                                             |           |
| Drive wheels (front / rear)                                       | 2/2                                             |           |
| Steering mode                                                     | 2 wheel steer, 4 wheel steer, Crab              | node      |
| Engine                                                            |                                                 |           |
| Engine brand                                                      | Yanmar                                          |           |
| Engine norm                                                       | Stage IIIA                                      |           |
| Engine model                                                      | 4TN107TF-6SMU2                                  |           |
| Number of cylinders / Capacity of cylinders                       | 4 - 4567 cm <sup>3</sup>                        |           |
| I.C. Engine power rating / Power                                  | 211 Hp / 155 kW                                 |           |
|                                                                   |                                                 |           |
| Max. torque / Engine rotation                                     | 805 Nm@1500 rpm                                 |           |
| Engine cooling system                                             | Water                                           |           |
| Number of batteries                                               | 2                                               |           |
| Battery voltage                                                   | 12 V                                            |           |
| Drawbar pull                                                      | 18140 daN                                       |           |
| Transmission                                                      |                                                 |           |
| Transmission type                                                 | Hydrostatic                                     |           |
| Number of gears (forward / reverse)                               | 2/2                                             |           |
| Max. travel speed                                                 | 30 km/h                                         |           |
| Parking brake                                                     | Automatic negative parking brak                 | ce        |
| Service brake                                                     | Oil-immersed multi-discs braking on fr<br>axles | ont & rea |
| Gradeability (laden / unladen)                                    | 30.50 % / 58.90 %                               |           |
| Hydraulics                                                        |                                                 |           |
| Hydraulic pump type                                               | Variable displacement pump                      |           |
| Hydraulic flow - Pressure                                         | 286 l/min - 350 bar                             |           |
| Tank capacities                                                   |                                                 |           |
| Engine oil                                                        | 13 (                                            |           |
| Fuel tank                                                         | 315                                             |           |
| Noise and vibration                                               |                                                 |           |
| Noise to environment (LwA)                                        | 109 dB                                          |           |
| Vibration on hands/arms                                           | < 2.50 m/s <sup>2</sup>                         |           |
| Noise at driving position (LpA) tested following NF EN 12053 norm | 75 dB                                           |           |
| Miscellaneous                                                     |                                                 |           |
| Cab certification                                                 | Cabin ROPS - FOPS level 2                       |           |
| Controls                                                          | JSM                                             |           |
| Attachment recognition system (E-Reco)                            | Standard                                        |           |
|                                                                   | Statidate                                       |           |