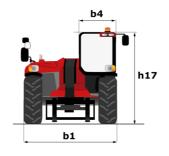

## MHT-X 10200 ST3A - Dimensional drawing

# MHT-X 10200 ST3A

| Capacities                                                        | Metric                                          |           |
|-------------------------------------------------------------------|-------------------------------------------------|-----------|
|                                                                   | 19999 kg                                        |           |
| Max. capacity                                                     | 3                                               |           |
| Load center of gravity                                            | c 600 mm                                        |           |
| Max. lifting height                                               | 9.70 m                                          |           |
| Maximum outreach                                                  | 5.40 m                                          |           |
| Weight and dimensions                                             | 7.00                                            |           |
| Overall length                                                    | l1 7.90 m                                       |           |
| Unladen weight (with forks)                                       | 27090 kg                                        |           |
| Ground clearance                                                  | m4 0.41 m                                       |           |
| Wheelbase                                                         | y 3.75 m                                        |           |
| Length to face of forks                                           | l2 6.70 m                                       |           |
| Overall width                                                     | b1 2.58 m                                       |           |
| Overall height                                                    | h17 2.98 m                                      |           |
| Overall cab width                                                 | b4 0.95 m                                       |           |
| Tilt-up angle                                                     | a4 14°                                          |           |
| Tilt-down angle                                                   | a5 103 °                                        |           |
| External turning radius (over tyres)                              | Wa1 5.60 m                                      |           |
| Forks length / width / section                                    | I / e / s 1200 mm x 200 mm x 80 mm              |           |
| Frame leveling corrector                                          | a9 10°                                          |           |
| Wheels                                                            |                                                 |           |
| Standard tires                                                    | 16.00 R25                                       |           |
| Number of front wheels / rear wheels                              | 2/2                                             |           |
| Drive wheels (front / rear)                                       | 2/2                                             |           |
| Steering mode                                                     | 2 wheel steer, 4 wheel steer, Crab              | node      |
| Engine                                                            |                                                 |           |
| Engine brand                                                      | Yanmar                                          |           |
| Engine norm                                                       | Stage IIIA                                      |           |
| Engine model                                                      | 4TN107TF-6SMU2                                  |           |
| Number of cylinders / Capacity of cylinders                       | 4 - 4567 cm <sup>3</sup>                        |           |
| I.C. Engine power rating / Power                                  | 211 Hp / 155 kW                                 |           |
|                                                                   |                                                 |           |
| Max. torque / Engine rotation                                     | 805 Nm@1500 rpm                                 |           |
| Engine cooling system                                             | Water                                           |           |
| Number of batteries                                               | 2                                               |           |
| Battery voltage                                                   | 12 V                                            |           |
| Drawbar pull                                                      | 18140 daN                                       |           |
| Transmission                                                      |                                                 |           |
| Transmission type                                                 | Hydrostatic                                     |           |
| Number of gears (forward / reverse)                               | 2/2                                             |           |
| Max. travel speed                                                 | 30 km/h                                         |           |
| Parking brake                                                     | Automatic negative parking brak                 | ce        |
| Service brake                                                     | Oil-immersed multi-discs braking on fr<br>axles | ont & rea |
| Gradeability (laden / unladen)                                    | 30.50 % / 58.90 %                               |           |
| Hydraulics                                                        |                                                 |           |
| Hydraulic pump type                                               | Variable displacement pump                      |           |
| Hydraulic flow - Pressure                                         | 286 l/min - 350 bar                             |           |
| Tank capacities                                                   |                                                 |           |
| Engine oil                                                        | 13 (                                            |           |
| Fuel tank                                                         | 315                                             |           |
| Noise and vibration                                               |                                                 |           |
| Noise to environment (LwA)                                        | 109 dB                                          |           |
| Vibration on hands/arms                                           | < 2.50 m/s <sup>2</sup>                         |           |
| Noise at driving position (LpA) tested following NF EN 12053 norm | 75 dB                                           |           |
| Miscellaneous                                                     |                                                 |           |
| Cab certification                                                 | Cabin ROPS - FOPS level 2                       |           |
| Controls                                                          | JSM                                             |           |
| Attachment recognition system (E-Reco)                            | Standard                                        |           |
|                                                                   | Statidate                                       |           |