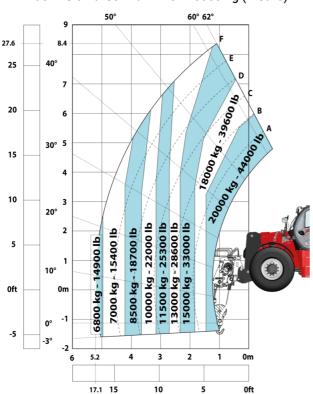

### Machine on tires with forks LC 1200 mm Metric

Machine on tires with winch 20000 kg (Metric)

Machine on tires with 3-hook jib 20000 kg (Metric)

Machine on tires with tire handler TH 57 (Metric)

20

15

24.6