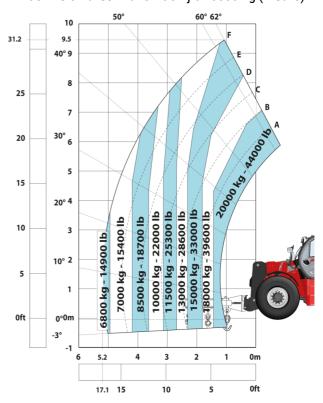

| Cabin ROPS - FOPS level 2                       |           |
| Controls                                                          | JSM                                             |           |
| Attachment recognition system (E-Reco)                            | Standard                                        |           |
|                                                                   | Statidate                                       |           |

## MHT-X 10200 ST3A - Dimensional drawing







### MHT-X 10200 ST3A - Load chart

### Machine on tires with forks LC 600 mm Metric



### Machine on tires with forks LC 1200 mm Metric



Machine on tires with winch 20000 kg (Metric)



Machine on tires with 3-hook jib 20000 kg (Metric)



Machine on tires with tire handler TH 57 (Metric)



20

15

24.6

10

5

0ft

Machine on tires with cylinder handler CH 10 (Metric)







#### **Head Office**

B.P. 249 - 430 rue de l'Aubinière 44150 Ancenis Cedex - France Tel: +33 (0)2 40 09 10 11 - Fax: +33 (0)2 40 09 10 97 www.manitou.com



This publication provides a description of the configuration versions and options for Manitou products, which may differ for equipment. The equipment presented in this brochure may be part of a series, as an option, or it may not be available, depending on the versions. Manitou reserves the right, at any time and without notice, to amend the specifications described and represented. The specifications provided do not bind the manufacturer. For more details, please contact your Manitou agent. Thi