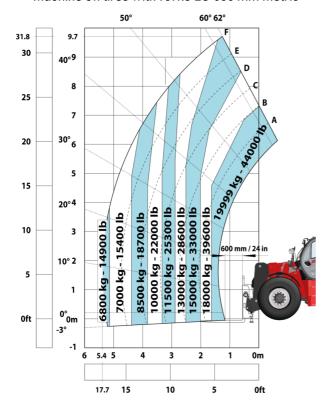

|
| Miscellaneous                                                     |                                                 |           |
| Cab certification                                                 | Cabin ROPS - FOPS level 2                       |           |
| Controls                                                          | JSM                                             |           |
| Attachment recognition system (E-Reco)                            | Standard                                        |           |
|                                                                   | Statidate                                       |           |

## MHT-X 10200 ST3A - Dimensional drawing







### MHT-X 10200 ST3A - Load chart

### Machine on tires with forks LC 600 mm Metric



### Machine on tires with forks LC 1200 mm Metric



Machine on tires with winch 20000 kg (Metric)



Machine on tires with 3-hook jib 20000 kg (Metric)



Machine on tires with tire handler TH 57 (Metric)



20

15

24.6

10

5

0ft

Machine on tires with cylinder handler CH 10 (Metric)







#### **Head Office**

B.P. 249 - 430 rue de l'Aubinière 44150 Ancenis Cedex - France Tel: +33 (0)2 40 09 10 11 - Fax: +33 (0)2 40 09 10 97 www.manitou.com



This publication provides a description of the configuration versions and options for Manitou products, which may differ for equipment. The equipment presented in this brochure may be part of a series, as an option, or it may not be available, depending on the versions. Manitou reserves the right, at any time and without notice, to amend the