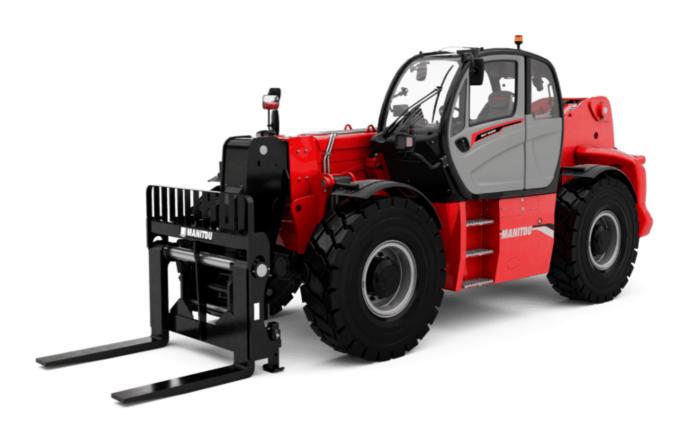

## **MHT-X 10200 ST3A**

|                                                                   |           | ealeu oli August 11, 2025 at 1.54 FM OT                |
|-------------------------------------------------------------------|-----------|--------------------------------------------------------|
| Capacities                                                        |           | Metric                                                 |
| Max. capacity                                                     |           | 19999 kg                                               |
| Load center of gravity                                            | С         | 600 mm                                                 |
| Max. lifting height                                               |           | 9.70 m                                                 |
| Maximum outreach                                                  |           | 5.40 m                                                 |
| Weight and dimensions                                             |           |                                                        |
| Overall length                                                    | 1         | 7.90 m                                                 |
| Unladen weight (with forks)                                       |           | 27090 kg                                               |
| Ground clearance                                                  | m4        | 0.41 m                                                 |
| Wheelbase                                                         | у         | 3.75 m                                                 |
| Length to face of forks                                           | 12        | 6.70 m                                                 |
| Overall width                                                     | b1        | 2.58 m                                                 |
|                                                                   |           |                                                        |
| Overall height                                                    | h17       | 2.98 m                                                 |
| Overall cab width                                                 | b4        | 0.95 m                                                 |
| Tilt-up angle                                                     | a4        | 14 °                                                   |
| Tilt-down angle                                                   | a5        | 103 °                                                  |
| External turning radius (over tyres)                              | Wa1       | 5.60 m                                                 |
| Forks length / width / section                                    | l / e / s | 1200 mm x 200 mm x 80 mm                               |
| Frame leveling corrector                                          | a9        | 10 °                                                   |
| Wheels                                                            |           |                                                        |
| Standard tires                                                    |           | 16.00 R25                                              |
| Number of front wheels / rear wheels                              |           | 2/2                                                    |
| Drive wheels (front / rear)                                       |           | 2/2                                                    |
| Steering mode                                                     |           | 2 wheel steer, 4 wheel steer, Crab mode                |
| Engine                                                            |           |                                                        |
| Engine brand                                                      |           | Yanmar                                                 |
| Engine norm                                                       |           | Stage IIIA                                             |
| Engine model                                                      |           | 4TN107TT-6SMU2                                         |
| Number of cylinders / Capacity of cylinders                       |           | 4 - 4567 cm <sup>3</sup>                               |
|                                                                   |           |                                                        |
| I.C. Engine power rating / Power                                  |           | 211 Hp / 155 kW                                        |
| Max. torque / Engine rotation                                     |           | 805 Nm@1500 rpm                                        |
| Engine cooling system                                             |           | Water                                                  |
| Number of batteries                                               |           | 2                                                      |
| Battery voltage                                                   |           | 12 V                                                   |
| Drawbar pull                                                      |           | 18140 daN                                              |
| Transmission                                                      |           |                                                        |
| Transmission type                                                 |           | Hydrostatic                                            |
| Number of gears (forward / reverse)                               |           | 2 / 2                                                  |
| Max. travel speed                                                 |           | 30 km/h                                                |
| Parking brake                                                     |           | Automatic negative parking brake                       |
| Service brake                                                     |           | Oil-immersed multi-discs braking on front & rear axles |
| Gradeability (laden / unladen)                                    |           | 30.50 % / 58.90 %                                      |
| Hydraulics                                                        |           |                                                        |
| Hydraulic pump type                                               |           | Variable displacement pump                             |
| Hydraulic flow - Pressure                                         |           | 286 I/min - 350 bar                                    |
| Tank capacities                                                   |           |                                                        |
| Engine oil                                                        |           | 13                                                     |
| Fuel tank                                                         |           | 3151                                                   |
| Noise and vibration                                               |           | 5131                                                   |
|                                                                   |           | 100 - 40                                               |
| Noise to environment (LwA)                                        |           | 109 dB                                                 |
| Vibration on hands/arms                                           |           | < 2.50 m/s <sup>2</sup>                                |
| Noise at driving position (LpA) tested following NF EN 12053 norm |           | 75 dB                                                  |
| Miscellaneous                                                     |           |                                                        |
| Cab certification                                                 |           | Cabin ROPS - FOPS level 2                              |
| Controls                                                          |           | JSM                                                    |
|                                                                   |           |                                                        |