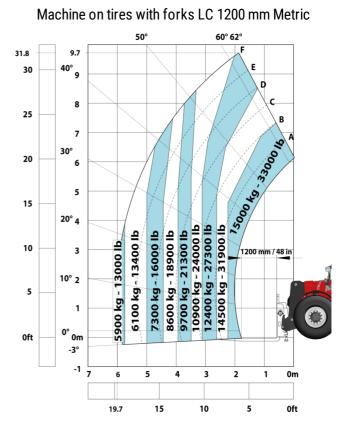

## MHT-X 10200 ST3A - Load chart

Machine on tires with winch 20000 kg (Metric)

Machine on tires with 3-hook jib 20000 kg (Metric)

Head Office B.P. 249 - 430 rue de l'Aubinière 44150 Ancenis Cedex - France Tel: +33 (0)2 40 09 10 11 - Fax: +33 (0)2 40 09 10 97 www.manitou.com