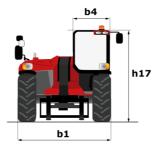

## **MHT-X 10200 ST3A**

|                                                                   |           | ealeu oli August 11, 2025 at 1.54 FM OT                |
|-------------------------------------------------------------------|-----------|--------------------------------------------------------|
| Capacities                                                        |           | Metric                                                 |
| Max. capacity                                                     |           | 19999 kg                                               |
| Load center of gravity                                            | С         | 600 mm                                                 |
| Max. lifting height                                               |           | 9.70 m                                                 |
| Maximum outreach                                                  |           | 5.40 m                                                 |
| Weight and dimensions                                             |           |                                                        |
| Overall length                                                    | 1         | 7.90 m                                                 |
| Unladen weight (with forks)                                       |           | 27090 kg                                               |
| Ground clearance                                                  | m4        | 0.41 m                                                 |
| Wheelbase                                                         | у         | 3.75 m                                                 |
| Length to face of forks                                           | 12        | 6.70 m                                                 |
| Overall width                                                     | b1        | 2.58 m                                                 |
|                                                                   |           |                                                        |
| Overall height                                                    | h17       | 2.98 m                                                 |
| Overall cab width                                                 | b4        | 0.95 m                                                 |
| Tilt-up angle                                                     | a4        | 14 °                                                   |
| Tilt-down angle                                                   | a5        | 103 °                                                  |
| External turning radius (over tyres)                              | Wa1       | 5.60 m                                                 |
| Forks length / width / section                                    | l / e / s | 1200 mm x 200 mm x 80 mm                               |
| Frame leveling corrector                                          | a9        | 10 °                                                   |
| Wheels                                                            |           |                                                        |
| Standard tires                                                    |           | 16.00 R25                                              |
| Number of front wheels / rear wheels                              |           | 2/2                                                    |
| Drive wheels (front / rear)                                       |           | 2/2                                                    |
| Steering mode                                                     |           | 2 wheel steer, 4 wheel steer, Crab mode                |
| Engine                                                            |           |                                                        |
| Engine brand                                                      |           | Yanmar                                                 |
| Engine norm                                                       |           | Stage IIIA                                             |
| Engine model                                                      |           | 4TN107TT-6SMU2                                         |
| Number of cylinders / Capacity of cylinders                       |           | 4 - 4567 cm <sup>3</sup>                               |
|                                                                   |           |                                                        |
| I.C. Engine power rating / Power                                  |           | 211 Hp / 155 kW                                        |
| Max. torque / Engine rotation                                     |           | 805 Nm@1500 rpm                                        |
| Engine cooling system                                             |           | Water                                                  |
| Number of batteries                                               |           | 2                                                      |
| Battery voltage                                                   |           | 12 V                                                   |
| Drawbar pull                                                      |           | 18140 daN                                              |
| Transmission                                                      |           |                                                        |
| Transmission type                                                 |           | Hydrostatic                                            |
| Number of gears (forward / reverse)                               |           | 2 / 2                                                  |
| Max. travel speed                                                 |           | 30 km/h                                                |
| Parking brake                                                     |           | Automatic negative parking brake                       |
| Service brake                                                     |           | Oil-immersed multi-discs braking on front & rear axles |
| Gradeability (laden / unladen)                                    |           | 30.50 % / 58.90 %                                      |
| Hydraulics                                                        |           |                                                        |
| Hydraulic pump type                                               |           | Variable displacement pump                             |
| Hydraulic flow - Pressure                                         |           | 286 I/min - 350 bar                                    |
| Tank capacities                                                   |           |                                                        |
| Engine oil                                                        |           | 13                                                     |
| Fuel tank                                                         |           | 3151                                                   |
| Noise and vibration                                               |           | 5131                                                   |
|                                                                   |           | 100 - 40                                               |
| Noise to environment (LwA)                                        |           | 109 dB                                                 |
| Vibration on hands/arms                                           |           | < 2.50 m/s <sup>2</sup>                                |
| Noise at driving position (LpA) tested following NF EN 12053 norm |           | 75 dB                                                  |
| Miscellaneous                                                     |           |                                                        |
| Cab certification                                                 |           | Cabin ROPS - FOPS level 2                              |
| Controls                                                          |           | JSM                                                    |
|                                                                   |           |                                                        |