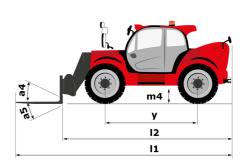

## **MHT-X 10200 ST3A**

|                                                                   |           | ealeu oli August 11, 2025 at 1.54 FM OT                |
|-------------------------------------------------------------------|-----------|--------------------------------------------------------|
| Capacities                                                        |           | Metric                                                 |
| Max. capacity                                                     |           | 19999 kg                                               |
| Load center of gravity                                            | С         | 600 mm                                                 |
| Max. lifting height                                               |           | 9.70 m                                                 |
| Maximum outreach                                                  |           | 5.40 m                                                 |
| Weight and dimensions                                             |           |                                                        |
| Overall length                                                    | 1         | 7.90 m                                                 |
| Unladen weight (with forks)                                       |           | 27090 kg                                               |
| Ground clearance                                                  | m4        | 0.41 m                                                 |
| Wheelbase                                                         | у         | 3.75 m                                                 |
| Length to face of forks                                           | 12        | 6.70 m                                                 |
| Overall width                                                     | b1        | 2.58 m                                                 |
|                                                                   |           |                                                        |
| Overall height                                                    | h17       | 2.98 m                                                 |
| Overall cab width                                                 | b4        | 0.95 m                                                 |
| Tilt-up angle                                                     | a4        | 14 °                                                   |
| Tilt-down angle                                                   | a5        | 103 °                                                  |
| External turning radius (over tyres)                              | Wa1       | 5.60 m                                                 |
| Forks length / width / section                                    | l / e / s | 1200 mm x 200 mm x 80 mm                               |
| Frame leveling corrector                                          | a9        | 10 °                                                   |
| Wheels                                                            |           |                                                        |
| Standard tires                                                    |           | 16.00 R25                                              |
| Number of front wheels / rear wheels                              |           | 2/2                                                    |
| Drive wheels (front / rear)                                       |           | 2/2                                                    |
| Steering mode                                                     |           | 2 wheel steer, 4 wheel steer, Crab mode                |
| Engine                                                            |           |                                                        |
| Engine brand                                                      |           | Yanmar                                                 |
| Engine norm                                                       |           | Stage IIIA                                             |
| Engine model                                                      |           | 4TN107TT-6SMU2                                         |
| Number of cylinders / Capacity of cylinders                       |           | 4 - 4567 cm <sup>3</sup>                               |
|                                                                   |           |                                                        |
| I.C. Engine power rating / Power                                  |           | 211 Hp / 155 kW                                        |
| Max. torque / Engine rotation                                     |           | 805 Nm@1500 rpm                                        |
| Engine cooling system                                             |           | Water                                                  |
| Number of batteries                                               |           | 2                                                      |
| Battery voltage                                                   |           | 12 V                                                   |
| Drawbar pull                                                      |           | 18140 daN                                              |
| Transmission                                                      |           |                                                        |
| Transmission type                                                 |           | Hydrostatic                                            |
| Number of gears (forward / reverse)                               |           | 2 / 2                                                  |
| Max. travel speed                                                 |           | 30 km/h                                                |
| Parking brake                                                     |           | Automatic negative parking brake                       |
| Service brake                                                     |           | Oil-immersed multi-discs braking on front & rear axles |
| Gradeability (laden / unladen)                                    |           | 30.50 % / 58.90 %                                      |
| Hydraulics                                                        |           |                                                        |
| Hydraulic pump type                                               |           | Variable displacement pump                             |
| Hydraulic flow - Pressure                                         |           | 286 I/min - 350 bar                                    |
| Tank capacities                                                   |           |                                                        |
| Engine oil                                                        |           | 13                                                     |
| Fuel tank                                                         |           | 3151                                                   |
| Noise and vibration                                               |           | 5131                                                   |
|                                                                   |           | 100 - 40                                               |
| Noise to environment (LwA)                                        |           | 109 dB                                                 |
| Vibration on hands/arms                                           |           | < 2.50 m/s <sup>2</sup>                                |
| Noise at driving position (LpA) tested following NF EN 12053 norm |           | 75 dB                                                  |
| Miscellaneous                                                     |           |                                                        |
| Cab certification                                                 |           | Cabin ROPS - FOPS level 2                              |
| Controls                                                          |           | JSM                                                    |
|                                                                   |           |                                                        |

## MHT-X 10200 ST3A - Dimensional drawing