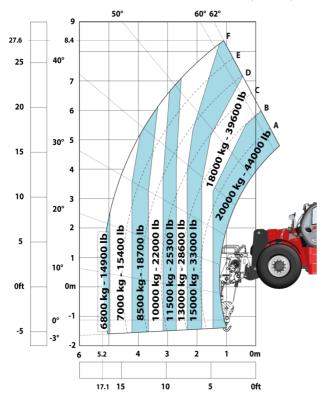

## MHT-X 10200 ST3A - Load chart

Machine on tires with winch 20000 kg (Metric)

Machine on tires with 3-hook jib 20000 kg (Metric)

Head Office B.P. 249 - 430 rue de l'Aubinière 44150 Ancenis Cedex - France Tel: +33 (0)2 40 09 10 11 - Fax: +33 (0)2 40 09 10 97 www.manitou.com