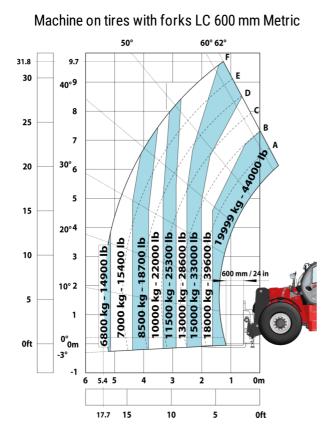

## MHT-X 10200 ST3A - Load chart

Machine on tires with winch 20000 kg (Metric)

Machine on tires with 3-hook jib 20000 kg (Metric)

Head Office B.P. 249 - 430 rue de l'Aubinière 44150 Ancenis Cedex - France Tel: +33 (0)2 40 09 10 11 - Fax: +33 (0)2 40 09 10 97 www.manitou.com