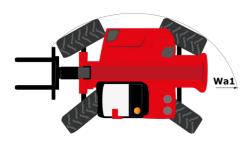

## **MHT-X 10200 ST3A**

|                                                                   |           | ealeu oli August 11, 2025 at 1.54 FM OT                |
|-------------------------------------------------------------------|-----------|--------------------------------------------------------|
| Capacities                                                        |           | Metric                                                 |
| Max. capacity                                                     |           | 19999 kg                                               |
| Load center of gravity                                            | С         | 600 mm                                                 |
| Max. lifting height                                               |           | 9.70 m                                                 |
| Maximum outreach                                                  |           | 5.40 m                                                 |
| Weight and dimensions                                             |           |                                                        |
| Overall length                                                    | 1         | 7.90 m                                                 |
| Unladen weight (with forks)                                       |           | 27090 kg                                               |
| Ground clearance                                                  | m4        | 0.41 m                                                 |
| Wheelbase                                                         | у         | 3.75 m                                                 |
| Length to face of forks                                           | 12        | 6.70 m                                                 |
| Overall width                                                     | b1        | 2.58 m                                                 |
|                                                                   |           |                                                        |
| Overall height                                                    | h17       | 2.98 m                                                 |
| Overall cab width                                                 | b4        | 0.95 m                                                 |
| Tilt-up angle                                                     | a4        | 14 °                                                   |
| Tilt-down angle                                                   | a5        | 103 °                                                  |
| External turning radius (over tyres)                              | Wa1       | 5.60 m                                                 |
| Forks length / width / section                                    | l / e / s | 1200 mm x 200 mm x 80 mm                               |
| Frame leveling corrector                                          | a9        | 10 °                                                   |
| Wheels                                                            |           |                                                        |
| Standard tires                                                    |           | 16.00 R25                                              |
| Number of front wheels / rear wheels                              |           | 2/2                                                    |
| Drive wheels (front / rear)                                       |           | 2/2                                                    |
| Steering mode                                                     |           | 2 wheel steer, 4 wheel steer, Crab mode                |
| Engine                                                            |           |                                                        |
| Engine brand                                                      |           | Yanmar                                                 |
| Engine norm                                                       |           | Stage IIIA                                             |
| Engine model                                                      |           | 4TN107TT-6SMU2                                         |
| Number of cylinders / Capacity of cylinders                       |           | 4 - 4567 cm <sup>3</sup>                               |
|                                                                   |           |                                                        |
| I.C. Engine power rating / Power                                  |           | 211 Hp / 155 kW                                        |
| Max. torque / Engine rotation                                     |           | 805 Nm@1500 rpm                                        |
| Engine cooling system                                             |           | Water                                                  |
| Number of batteries                                               |           | 2                                                      |
| Battery voltage                                                   |           | 12 V                                                   |
| Drawbar pull                                                      |           | 18140 daN                                              |
| Transmission                                                      |           |                                                        |
| Transmission type                                                 |           | Hydrostatic                                            |
| Number of gears (forward / reverse)                               |           | 2 / 2                                                  |
| Max. travel speed                                                 |           | 30 km/h                                                |
| Parking brake                                                     |           | Automatic negative parking brake                       |
| Service brake                                                     |           | Oil-immersed multi-discs braking on front & rear axles |
| Gradeability (laden / unladen)                                    |           | 30.50 % / 58.90 %                                      |
| Hydraulics                                                        |           |                                                        |
| Hydraulic pump type                                               |           | Variable displacement pump                             |
| Hydraulic flow - Pressure                                         |           | 286 I/min - 350 bar                                    |
| Tank capacities                                                   |           |                                                        |
| Engine oil                                                        |           | 13                                                     |
| Fuel tank                                                         |           | 3151                                                   |
| Noise and vibration                                               |           | 5131                                                   |
|                                                                   |           | 100 - 40                                               |
| Noise to environment (LwA)                                        |           | 109 dB                                                 |
| Vibration on hands/arms                                           |           | < 2.50 m/s <sup>2</sup>                                |
| Noise at driving position (LpA) tested following NF EN 12053 norm |           | 75 dB                                                  |
| Miscellaneous                                                     |           |                                                        |
| Cab certification                                                 |           | Cabin ROPS - FOPS level 2                              |
| Controls                                                          |           | JSM                                                    |
|                                                                   |           |                                                        |