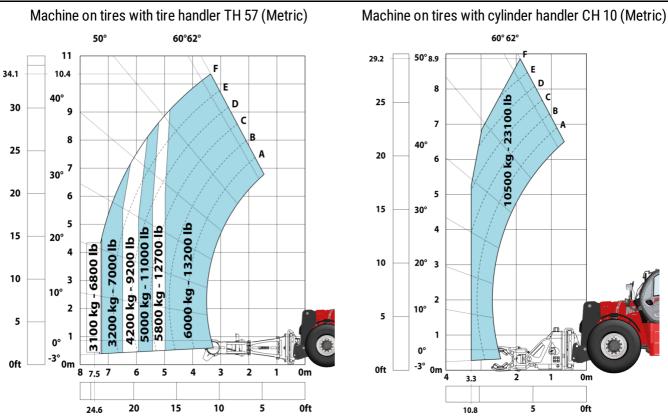

## MHT-X 10200 ST3A - Load chart

Machine on tires with winch 20000 kg (Metric)

Machine on tires with 3-hook jib 20000 kg (Metric)

Head Office B.P. 249 - 430 rue de l'Aubinière 44150 Ancenis Cedex - France Tel: +33 (0)2 40 09 10 11 - Fax: +33 (0)2 40 09 10 97 www.manitou.com