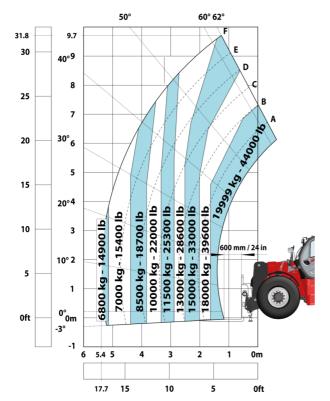

### MHT-X 10200 ST3A - Load chart

### Machine on tires with forks LC 600 mm Metric