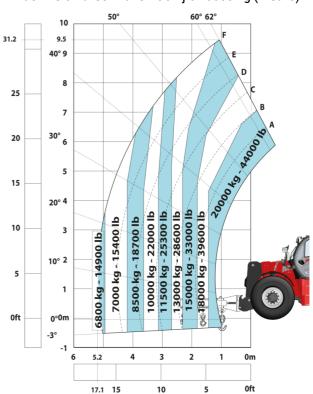

### MHT-X 10200 ST3A - Load chart

### Machine on tires with forks LC 600 mm Metric