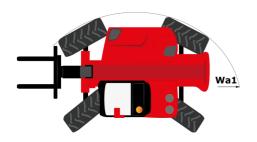

## MHT-X 10200 ST3A - Dimensional drawing

# MHT-X 10200 ST3A

|                                                                   | MHT-X 10200 ST3A Created on July 26, 2025 at 12:06 AN  |
|-------------------------------------------------------------------|--------------------------------------------------------|
| Capacities                                                        | Metric                                                 |
| Max. capacity                                                     | 19999 kg                                               |
| Load center of gravity                                            | c 600 mm                                               |
| Max. lifting height                                               | 9.70 m                                                 |
| Maximum outreach                                                  | 5.40 m                                                 |
| Weight and dimensions                                             |                                                        |
| Overall length                                                    | I1 7.90 m                                              |
| Unladen weight (with forks)                                       | 27090 kg                                               |
| Ground clearance                                                  | m4 0.41 m                                              |
| Wheelbase                                                         | y 3.75 m                                               |
| Length to face of forks                                           | 12 6.70 m                                              |
| Overall width                                                     | b1 2.58 m                                              |
|                                                                   | h17 2.98 m                                             |
| Overall height                                                    |                                                        |
| Overall cab width                                                 | b4 0.95 m                                              |
| Tilt-up angle                                                     | a4 14°                                                 |
| Tilt-down angle                                                   | a5 103 °                                               |
| External turning radius (over tyres)                              | Wa1 5.60 m                                             |
| Forks length / width / section                                    | I / e / s 1200 mm x 200 mm x 80 mm                     |
| Frame leveling corrector                                          | a9 10°                                                 |
| Wheels                                                            |                                                        |
| Standard tires                                                    | 16.00 R25                                              |
| Number of front wheels / rear wheels                              | 2/2                                                    |
| Drive wheels (front / rear)                                       | 2/2                                                    |
| Steering mode                                                     | 2 wheel steer, 4 wheel steer, Crab mode                |
| Engine                                                            |                                                        |
| Engine brand                                                      | Yanmar                                                 |
| Engine norm                                                       | Stage IIIA                                             |
| Engine model                                                      | 4TN107TT-6SMU2                                         |
| Number of cylinders / Capacity of cylinders                       | 4 - 4567 cm <sup>3</sup>                               |
| I.C. Engine power rating / Power                                  | 211 Hp / 155 kW                                        |
| Max. torque / Engine rotation                                     | 805 Nm@1500 rpm                                        |
| Engine cooling system                                             | Water                                                  |
| Number of batteries                                               | 2                                                      |
| Battery voltage                                                   | 12 V                                                   |
| Drawbar pull                                                      | 18140 daN                                              |
| Transmission                                                      | 10140 daiv                                             |
| Transmission type                                                 | Hydrostatic                                            |
| Number of gears (forward / reverse)                               | 2 / 2                                                  |
|                                                                   | 30 km/h                                                |
| Max. travel speed                                                 |                                                        |
| Parking brake                                                     | Automatic negative parking brake                       |
| Service brake                                                     | Oil-immersed multi-discs braking on front & l<br>axles |
| Gradeability (laden / unladen)                                    | 30.50 % / 58.90 %                                      |
| Hydraulics                                                        |                                                        |
| Hydraulic pump type                                               | Variable displacement pump                             |
| Hydraulic flow - Pressure                                         | 286 l/min - 350 bar                                    |
| Tank capacities                                                   | 200 17 111111 330 001                                  |
| Engine oil                                                        | 13                                                     |
| Fuel tank                                                         | 3151                                                   |
| Noise and vibration                                               | 3131                                                   |
|                                                                   | 100 40                                                 |
| Noise to environment (LwA)                                        | 109 dB                                                 |
| Vibration on hands/arms                                           | < 2.50 m/s²                                            |
| Noise at driving position (LpA) tested following NF EN 12053 norm | 75 dB                                                  |
| Miscellaneous                                                     |                                                        |
| Cab certification                                                 | Cabin ROPS - FOPS level 2                              |
| Controls                                                          | JSM                                                    |
| Attachment recognition system (E-Reco)                            | Standard                                               |
|                                                                   |                                                        |