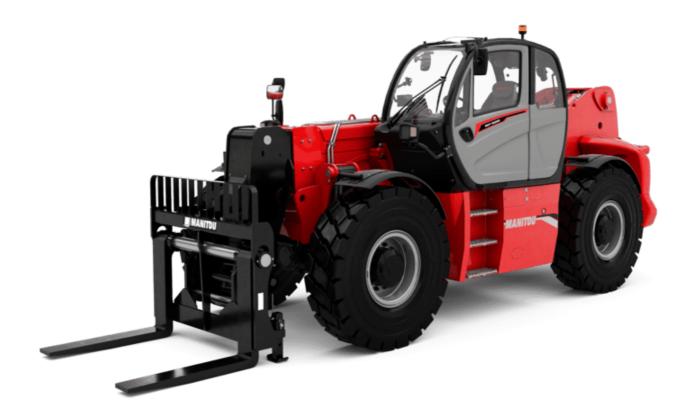

## MHT-X 10200 ST3A - Dimensional drawing

# MHT-X 10200 ST3A

|                                                                   | MHT-X 10200 ST3A Created on July 26, 2025 at 12:06 AN  |
|-------------------------------------------------------------------|--------------------------------------------------------|
| Capacities                                                        | Metric                                                 |
| Max. capacity                                                     | 19999 kg                                               |
| Load center of gravity                                            | c 600 mm                                               |
| Max. lifting height                                               | 9.70 m                                                 |
| Maximum outreach                                                  | 5.40 m                                                 |
| Weight and dimensions                                             |                                                        |
| Overall length                                                    | I1 7.90 m                                              |
| Unladen weight (with forks)                                       | 27090 kg                                               |
| Ground clearance                                                  | m4 0.41 m                                              |
| Wheelbase                                                         | y 3.75 m                                               |
| Length to face of forks                                           | 12 6.70 m                                              |
| Overall width                                                     | b1 2.58 m                                              |
|                                                                   | h17 2.98 m                                             |
| Overall height                                                    |                                                        |
| Overall cab width                                                 | b4 0.95 m                                              |
| Tilt-up angle                                                     | a4 14°                                                 |
| Tilt-down angle                                                   | a5 103 °                                               |
| External turning radius (over tyres)                              | Wa1 5.60 m                                             |
| Forks length / width / section                                    | I / e / s 1200 mm x 200 mm x 80 mm                     |
| Frame leveling corrector                                          | a9 10°                                                 |
| Wheels                                                            |                                                        |
| Standard tires                                                    | 16.00 R25                                              |
| Number of front wheels / rear wheels                              | 2/2                                                    |
| Drive wheels (front / rear)                                       | 2/2                                                    |
| Steering mode                                                     | 2 wheel steer, 4 wheel steer, Crab mode                |
| Engine                                                            |                                                        |
| Engine brand                                                      | Yanmar                                                 |
| Engine norm                                                       | Stage IIIA                                             |
| Engine model                                                      | 4TN107TT-6SMU2                                         |
| Number of cylinders / Capacity of cylinders                       | 4 - 4567 cm <sup>3</sup>                               |
| I.C. Engine power rating / Power                                  | 211 Hp / 155 kW                                        |
| Max. torque / Engine rotation                                     | 805 Nm@1500 rpm                                        |
| Engine cooling system                                             | Water                                                  |
| Number of batteries                                               | 2                                                      |
| Battery voltage                                                   | 12 V                                                   |
| Drawbar pull                                                      | 18140 daN                                              |
| Transmission                                                      | 10140 daiv                                             |
| Transmission type                                                 | Hydrostatic                                            |
| Number of gears (forward / reverse)                               | 2 / 2                                                  |
|                                                                   | 30 km/h                                                |
| Max. travel speed                                                 |                                                        |
| Parking brake                                                     | Automatic negative parking brake                       |
| Service brake                                                     | Oil-immersed multi-discs braking on front & l<br>axles |
| Gradeability (laden / unladen)                                    | 30.50 % / 58.90 %                                      |
| Hydraulics                                                        |                                                        |
| Hydraulic pump type                                               | Variable displacement pump                             |
| Hydraulic flow - Pressure                                         | 286 l/min - 350 bar                                    |
| Tank capacities                                                   | 200 17 111111 330 001                                  |
| Engine oil                                                        | 13                                                     |
| Fuel tank                                                         | 3151                                                   |
| Noise and vibration                                               | 3131                                                   |
|                                                                   | 100 40                                                 |
| Noise to environment (LwA)                                        | 109 dB                                                 |
| Vibration on hands/arms                                           | < 2.50 m/s²                                            |
| Noise at driving position (LpA) tested following NF EN 12053 norm | 75 dB                                                  |
| Miscellaneous                                                     |                                                        |
| Cab certification                                                 | Cabin ROPS - FOPS level 2                              |
| Controls                                                          | JSM                                                    |
| Attachment recognition system (E-Reco)                            | Standard                                               |
|                                                                   |                                                        |