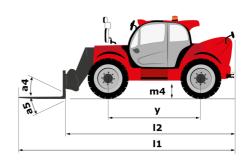

## MHT-X 10200 ST3A - Dimensional drawing

# MHT-X 10200 ST3A

|                                                                   | MHT-X 10200 ST3A Created on July 26, 2025 at 12:06 AN  |
|-------------------------------------------------------------------|--------------------------------------------------------|
| Capacities                                                        | Metric                                                 |
| Max. capacity                                                     | 19999 kg                                               |
| Load center of gravity                                            | c 600 mm                                               |
| Max. lifting height                                               | 9.70 m                                                 |
| Maximum outreach                                                  | 5.40 m                                                 |
| Weight and dimensions                                             |                                                        |
| Overall length                                                    | I1 7.90 m                                              |
| Unladen weight (with forks)                                       | 27090 kg                                               |
| Ground clearance                                                  | m4 0.41 m                                              |
| Wheelbase                                                         | y 3.75 m                                               |
| Length to face of forks                                           | 12 6.70 m                                              |
| Overall width                                                     | b1 2.58 m                                              |
|                                                                   | h17 2.98 m                                             |
| Overall height                                                    |                                                        |
| Overall cab width                                                 | b4 0.95 m                                              |
| Tilt-up angle                                                     | a4 14°                                                 |
| Tilt-down angle                                                   | a5 103 °                                               |
| External turning radius (over tyres)                              | Wa1 5.60 m                                             |
| Forks length / width / section                                    | I / e / s 1200 mm x 200 mm x 80 mm                     |
| Frame leveling corrector                                          | a9 10°                                                 |
| Wheels                                                            |                                                        |
| Standard tires                                                    | 16.00 R25                                              |
| Number of front wheels / rear wheels                              | 2/2                                                    |
| Drive wheels (front / rear)                                       | 2/2                                                    |
| Steering mode                                                     | 2 wheel steer, 4 wheel steer, Crab mode                |
| Engine                                                            |                                                        |
| Engine brand                                                      | Yanmar                                                 |
| Engine norm                                                       | Stage IIIA                                             |
| Engine model                                                      | 4TN107TT-6SMU2                                         |
| Number of cylinders / Capacity of cylinders                       | 4 - 4567 cm <sup>3</sup>                               |
| I.C. Engine power rating / Power                                  | 211 Hp / 155 kW                                        |
| Max. torque / Engine rotation                                     | 805 Nm@1500 rpm                                        |
| Engine cooling system                                             | Water                                                  |
| Number of batteries                                               | 2                                                      |
| Battery voltage                                                   | 12 V                                                   |
| Drawbar pull                                                      | 18140 daN                                              |
| Transmission                                                      | 10140 daiv                                             |
| Transmission type                                                 | Hydrostatic                                            |
| Number of gears (forward / reverse)                               | 2 / 2                                                  |
|                                                                   | 30 km/h                                                |
| Max. travel speed                                                 |                                                        |
| Parking brake                                                     | Automatic negative parking brake                       |
| Service brake                                                     | Oil-immersed multi-discs braking on front & l<br>axles |
| Gradeability (laden / unladen)                                    | 30.50 % / 58.90 %                                      |
| Hydraulics                                                        |                                                        |
| Hydraulic pump type                                               | Variable displacement pump                             |
| Hydraulic flow - Pressure                                         | 286 l/min - 350 bar                                    |
| Tank capacities                                                   | 200 17 111111 330 001                                  |
| Engine oil                                                        | 13                                                     |
| Fuel tank                                                         | 3151                                                   |
| Noise and vibration                                               | 3131                                                   |
|                                                                   | 100 40                                                 |
| Noise to environment (LwA)                                        | 109 dB                                                 |
| Vibration on hands/arms                                           | < 2.50 m/s²                                            |
| Noise at driving position (LpA) tested following NF EN 12053 norm | 75 dB                                                  |
| Miscellaneous                                                     |                                                        |
| Cab certification                                                 | Cabin ROPS - FOPS level 2                              |
| Controls                                                          | JSM                                                    |
| Attachment recognition system (E-Reco)                            | Standard                                               |
|                                                                   |                                                        |