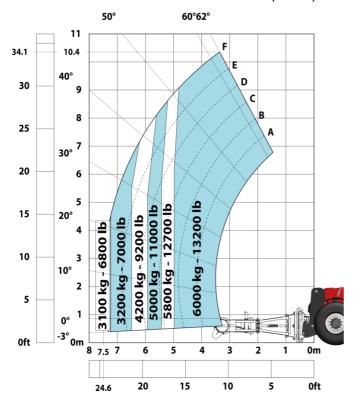

### MHT-X 10200 ST3A - Load chart

### Machine on tires with forks LC 600 mm Metric