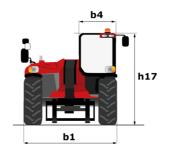

## MHT-X 10200 ST3A - Dimensional drawing

# MHT-X 10200 ST3A

|                                                                   | MHT-X 10200 ST3A Created on July 26, 2025 at 12:06 AN  |
|-------------------------------------------------------------------|--------------------------------------------------------|
| Capacities                                                        | Metric                                                 |
| Max. capacity                                                     | 19999 kg                                               |
| Load center of gravity                                            | c 600 mm                                               |
| Max. lifting height                                               | 9.70 m                                                 |
| Maximum outreach                                                  | 5.40 m                                                 |
| Weight and dimensions                                             |                                                        |
| Overall length                                                    | I1 7.90 m                                              |
| Unladen weight (with forks)                                       | 27090 kg                                               |
| Ground clearance                                                  | m4 0.41 m                                              |
| Wheelbase                                                         | y 3.75 m                                               |
| Length to face of forks                                           | 12 6.70 m                                              |
| Overall width                                                     | b1 2.58 m                                              |
|                                                                   | h17 2.98 m                                             |
| Overall height                                                    |                                                        |
| Overall cab width                                                 | b4 0.95 m                                              |
| Tilt-up angle                                                     | a4 14°                                                 |
| Tilt-down angle                                                   | a5 103 °                                               |
| External turning radius (over tyres)                              | Wa1 5.60 m                                             |
| Forks length / width / section                                    | I / e / s 1200 mm x 200 mm x 80 mm                     |
| Frame leveling corrector                                          | a9 10°                                                 |
| Wheels                                                            |                                                        |
| Standard tires                                                    | 16.00 R25                                              |
| Number of front wheels / rear wheels                              | 2/2                                                    |
| Drive wheels (front / rear)                                       | 2/2                                                    |
| Steering mode                                                     | 2 wheel steer, 4 wheel steer, Crab mode                |
| Engine                                                            |                                                        |
| Engine brand                                                      | Yanmar                                                 |
| Engine norm                                                       | Stage IIIA                                             |
| Engine model                                                      | 4TN107TT-6SMU2                                         |
| Number of cylinders / Capacity of cylinders                       | 4 - 4567 cm <sup>3</sup>                               |
| I.C. Engine power rating / Power                                  | 211 Hp / 155 kW                                        |
| Max. torque / Engine rotation                                     | 805 Nm@1500 rpm                                        |
| Engine cooling system                                             | Water                                                  |
| Number of batteries                                               | 2                                                      |
| Battery voltage                                                   | 12 V                                                   |
| Drawbar pull                                                      | 18140 daN                                              |
| Transmission                                                      | 10140 daiv                                             |
| Transmission type                                                 | Hydrostatic                                            |
| Number of gears (forward / reverse)                               | 2 / 2                                                  |
|                                                                   | 30 km/h                                                |
| Max. travel speed                                                 |                                                        |
| Parking brake                                                     | Automatic negative parking brake                       |
| Service brake                                                     | Oil-immersed multi-discs braking on front & l<br>axles |
| Gradeability (laden / unladen)                                    | 30.50 % / 58.90 %                                      |
| Hydraulics                                                        |                                                        |
| Hydraulic pump type                                               | Variable displacement pump                             |
| Hydraulic flow - Pressure                                         | 286 l/min - 350 bar                                    |
| Tank capacities                                                   | 200 17 111111 330 001                                  |
| Engine oil                                                        | 13                                                     |
| Fuel tank                                                         | 3151                                                   |
| Noise and vibration                                               | 3131                                                   |
|                                                                   | 100 40                                                 |
| Noise to environment (LwA)                                        | 109 dB                                                 |
| Vibration on hands/arms                                           | < 2.50 m/s²                                            |
| Noise at driving position (LpA) tested following NF EN 12053 norm | 75 dB                                                  |
| Miscellaneous                                                     |                                                        |
| Cab certification                                                 | Cabin ROPS - FOPS level 2                              |
| Controls                                                          | JSM                                                    |
| Attachment recognition system (E-Reco)                            | Standard                                               |
|                                                                   |                                                        |