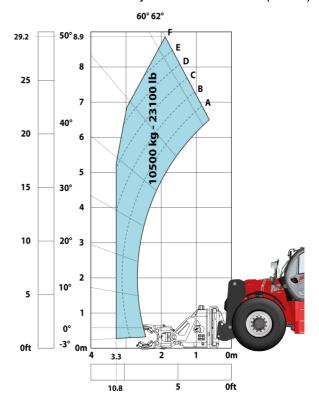

### MHT-X 10200 ST3A - Load chart

### Machine on tires with forks LC 1200 mm Metric

Machine on tires with winch 20000 kg (Metric)

Machine on tires with 3-hook jib 20000 kg (Metric)

Machine on tires with tire handler TH 57 (Metric)

Machine on tires with cylinder handler CH 10 (Metric)