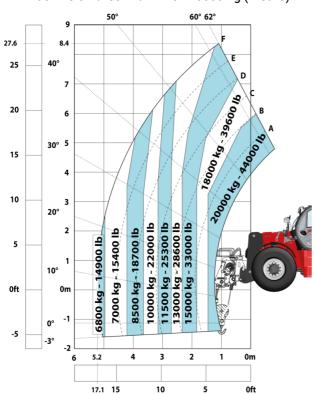

### MHT-X 10200 ST3A - Load chart

### Machine on tires with forks LC 1200 mm Metric

Machine on tires with winch 20000 kg (Metric)

Machine on tires with 3-hook jib 20000 kg (Metric)

Machine on tires with tire handler TH 57 (Metric)

Machine on tires with cylinder handler CH 10 (Metric)