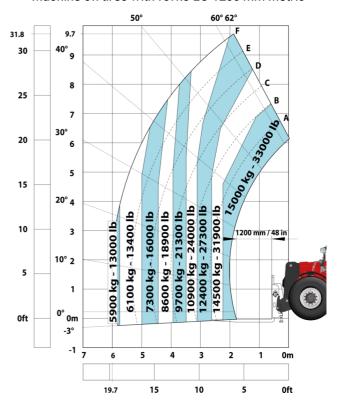

### MHT-X 10200 ST3A - Load chart

### Machine on tires with forks LC 1200 mm Metric

Machine on tires with winch 20000 kg (Metric)

Machine on tires with 3-hook jib 20000 kg (Metric)

Machine on tires with tire handler TH 57 (Metric)

Machine on tires with cylinder handler CH 10 (Metric)