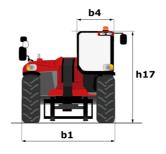

## **MHT-X 10200 ST3A**

| Capacities                                  | Metric                                          |
|---------------------------------------------|-------------------------------------------------|
| Max. capacity                               | 19999 kg                                        |
| Load center of gravity                      | c 600 mm                                        |
| Max. lifting height                         | 9.70 m                                          |
| Max. outreach                               | 5.40 m                                          |
| Weight and dimensions                       |                                                 |
| Overall length                              | l1 7.90 m                                       |
| Unladen weight (with forks)                 | 26850 kg                                        |
| Ground clearance                            | m4 0.41 m                                       |
| Wheelbase                                   | y 3.75 m                                        |
| Length to face of forks                     | l2 6.70 m                                       |
| Overall width                               | b1 2.58 m                                       |
| Overall height                              | h17 2.98 m                                      |
| Overall cab width                           | b4 0.95 m                                       |
| Tilt-down angle                             | a5 103 °                                        |
| Tilt-up angle                               | a4 14 °                                         |
| External turning radius (over tyres)        | Wa1 5.60 m                                      |
| Forks length / width / section              | l / e / s 1200 mm x 200 mm / 80 mm              |
| Frame leveling corrector                    | a9 10 °                                         |
| Wheels                                      |                                                 |
| Standard tires                              | 16.00 R25                                       |
| Number of front wheels / rear wheels        | 2/2                                             |
| Drive wheels (front / rear)                 | 2/2                                             |
| Steering mode                               | 2 wheel steer, 4 wheel steer, Crab mode         |
| Engine                                      |                                                 |
| Engine brand                                | Yanmar                                          |
| Engine norm                                 | Stage IIIA                                      |
| Engine model                                | 4TN107TF-6SMU2                                  |
| Number of cylinders / Capacity of cylinders | 4 - 4567 cm³                                    |
| I.C. Engine power rating / Power            | 211 Hp / 155 kW                                 |
| Max. torque / Engine rotation               | 805 Nm@1500 pm                                  |
| Engine cooling system                       | Water                                           |
| Number of batteries                         | 2                                               |
| Battery voltage                             | 12 V                                            |
| Drawbar pull                                | 18140 daN                                       |
| Transmission                                |                                                 |
| Transmission type                           | Hydrostatic                                     |
| Number of gears (forward / reverse)         | 2/2                                             |
| Max. travel speed                           | 25 km/h                                         |
| Parking brake                               | Automatic negative parking brake                |
|                                             | Oil-immersed multi-discs braking on front & rea |
| Service brake                               | axles                                           |
| Gradeability (laden / unladen)              | 30.50 % / 58.90 %                               |
| Hydraulics                                  |                                                 |
| Hydraulic pump type                         | Variable displacement pump                      |
| Hydraulic flow - Pressure                   | 275 l/min - 350 bar                             |
| Tank capacities                             |                                                 |
| Engine oil                                  | 13                                              |
| Hydraulic oil                               | 290                                             |
| Fuel tank                                   | 315                                             |
| Noise and vibration                         |                                                 |
| Noise at driving position (LpA)             | 75 dB                                           |
| Noise to environment (LwA)                  | 109 dB                                          |
| Vibration on hands/arms                     | < 2.50 m/s <sup>2</sup>                         |
| Miscellaneous                               |                                                 |
| Safety cab homologation                     | ROPS - FOPS level 2 cab                         |
| Controls                                    | JSM                                             |
| Attachment recognition system (E-Reco)      | Standard                                        |

## MHT-X 10200 ST3A - Dimensional drawing