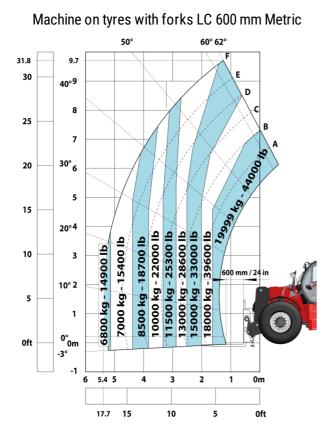

|
| Noise at driving position (LpA)             | 75 dB                                           |
| Noise to environment (LwA)                  | 109 dB                                          |
| Vibration on hands/arms                     | < 2.50 m/s <sup>2</sup>                         |
| Miscellaneous                               |                                                 |
| Safety cab homologation                     | ROPS - FOPS level 2 cab                         |
| Controls                                    | JSM                                             |
| Attachment recognition system (E-Reco)      | Standard                                        |

## MHT-X 10200 ST3A - Dimensional drawing







## MHT-X 10200 ST3A - Load chart



## Machine on tyres with winch 20000 kg (Metric)



Machine on tyres with forks LC 1200 mm Metric



Machine on tyres with 3-hook jib 20000 kg (Metric)







Head Office B.P. 249 - 430 rue de l'Aubinière 44150 Ancenis Cedex - France Tel: +33 (0)2 40 09 10 11 - Fax: +33 (0)2 40 09 10 97 www.manitou.com



This publication provides a description of the configuration versions and options for Manitou products, which may differ for equipment. The equipment presented in this brochure may be part of a series, as an option, or it may not be available, depending on the versions. Manitou reserves the right, at any time and without notice, to amend the specifications described and represented. The specifications provided do not bind the manufacturer. For more details, please contact your Manitou a