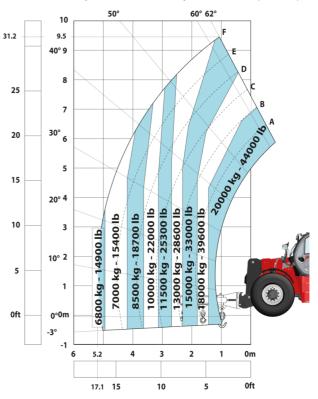

)                  | 109 dB                                          |
| Vibration on hands/arms                     | < 2.50 m/s <sup>2</sup>                         |
| Miscellaneous                               |                                                 |
| Safety cab homologation                     | ROPS - FOPS level 2 cab                         |
| Controls                                    | JSM                                             |
| Attachment recognition system (E-Reco)      | Standard                                        |

## MHT-X 10200 ST3A - Dimensional drawing







## MHT-X 10200 ST3A - Load chart



## Machine on tyres with winch 20000 kg (Metric)



Machine on tyres with forks LC 1200 mm Metric



Machine on tyres with 3-hook jib 20000 kg (Metric)







Head Office B.P. 249 - 430 rue de l'Aubinière 44150 Ancenis Cedex - France Tel: +33 (0)2 40 09 10 11 - Fax: +33 (0)2 40 09 10 97 www.manitou.com



This publication provides a description of the configuration versions and options for Manitou products, which may differ for equipment. The equipment presented in this brochure may be part of a series, as an option, or it may not be available, depending on the versions. Manitou reserves the right, at any time and without notice, to amend the specifications described and represented. The specifications provided do not bind the manufacturer. For more details, please contact your Manitou agent. This is not a contractually binding document. The presentation of the products is not contractually binding. List of specifications non-exhaustive. T