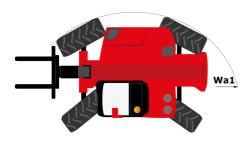

## **MHT-X 10200 ST3A**

| Capacities                                  | Metric                                          |
|---------------------------------------------|-------------------------------------------------|
| Max. capacity                               | 19999 kg                                        |
| Load center of gravity                      | c 600 mm                                        |
| Max. lifting height                         | 9.70 m                                          |
| Max. outreach                               | 5.40 m                                          |
| Weight and dimensions                       |                                                 |
| Overall length                              | l1 7.90 m                                       |
| Unladen weight (with forks)                 | 26850 kg                                        |
| Ground clearance                            | m4 0.41 m                                       |
| Wheelbase                                   | y 3.75 m                                        |
| Length to face of forks                     | l2 6.70 m                                       |
| Overall width                               | b1 2.58 m                                       |
| Overall height                              | h17 2.98 m                                      |
| Overall cab width                           | b4 0.95 m                                       |
| Tilt-down angle                             | a5 103 °                                        |
| Tilt-up angle                               | a4 14 °                                         |
| External turning radius (over tyres)        | Wa1 5.60 m                                      |
| Forks length / width / section              | l / e / s 1200 mm x 200 mm / 80 mm              |
| Frame leveling corrector                    | a9 10 °                                         |
| Wheels                                      |                                                 |
| Standard tires                              | 16.00 R25                                       |
| Number of front wheels / rear wheels        | 2/2                                             |
| Drive wheels (front / rear)                 | 2/2                                             |
| Steering mode                               | 2 wheel steer, 4 wheel steer, Crab mode         |
| Engine                                      |                                                 |
| Engine brand                                | Yanmar                                          |
| Engine norm                                 | Stage IIIA                                      |
| Engine model                                | 4TN107TF-6SMU2                                  |
| Number of cylinders / Capacity of cylinders | 4 - 4567 cm³                                    |
| I.C. Engine power rating / Power            | 211 Hp / 155 kW                                 |
| Max. torque / Engine rotation               | 805 Nm@1500 pm                                  |
| Engine cooling system                       | Water                                           |
| Number of batteries                         | 2                                               |
| Battery voltage                             | 12 V                                            |
| Drawbar pull                                | 18140 daN                                       |
| Transmission                                |                                                 |
| Transmission type                           | Hydrostatic                                     |
| Number of gears (forward / reverse)         | 2/2                                             |
| Max. travel speed                           | 25 km/h                                         |
| Parking brake                               | Automatic negative parking brake                |
|                                             | Oil-immersed multi-discs braking on front & rea |
| Service brake                               | axles                                           |
| Gradeability (laden / unladen)              | 30.50 % / 58.90 %                               |
| Hydraulics                                  |                                                 |
| Hydraulic pump type                         | Variable displacement pump                      |
| Hydraulic flow - Pressure                   | 275 l/min - 350 bar                             |
| Tank capacities                             |                                                 |
| Engine oil                                  | 13                                              |
| Hydraulic oil                               | 290                                             |
| Fuel tank                                   | 315                                             |
| Noise and vibration                         |                                                 |
| Noise at driving position (LpA)             | 75 dB                                           |
| Noise to environment (LwA)                  | 109 dB                                          |
| Vibration on hands/arms                     | < 2.50 m/s <sup>2</sup>                         |
| Miscellaneous                               |                                                 |
| Safety cab homologation                     | ROPS - FOPS level 2 cab                         |
| Controls                                    | JSM                                             |
| Attachment recognition system (E-Reco)      | Standard                                        |

## MHT-X 10200 ST3A - Dimensional drawing