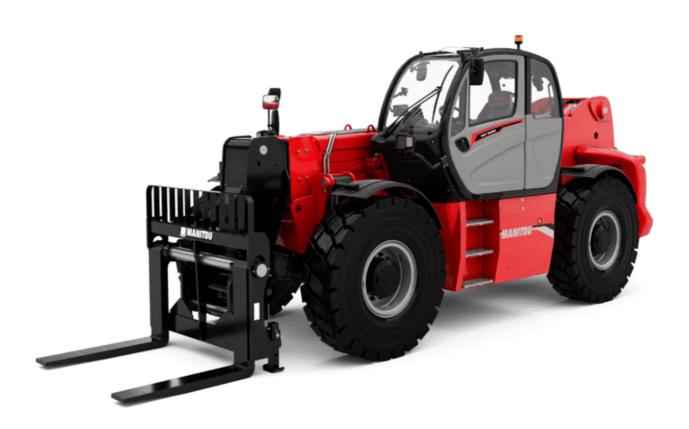

## **MHT-X 10200 ST3A**

| Capacities                                  | Metric                                          |
|---------------------------------------------|-------------------------------------------------|
| Max. capacity                               | 19999 kg                                        |
| Load center of gravity                      | c 600 mm                                        |
| Max. lifting height                         | 9.70 m                                          |
| Max. outreach                               | 5.40 m                                          |
| Weight and dimensions                       |                                                 |
| Overall length                              | l1 7.90 m                                       |
| Unladen weight (with forks)                 | 26850 kg                                        |
| Ground clearance                            | m4 0.41 m                                       |
| Wheelbase                                   | y 3.75 m                                        |
| Length to face of forks                     | l2 6.70 m                                       |
| Overall width                               | b1 2.58 m                                       |
| Overall height                              | h17 2.98 m                                      |
| Overall cab width                           | b4 0.95 m                                       |
| Tilt-down angle                             | a5 103 °                                        |
| Tilt-up angle                               | a4 14 °                                         |
| External turning radius (over tyres)        | Wa1 5.60 m                                      |
| Forks length / width / section              | l / e / s 1200 mm x 200 mm / 80 mm              |
| Frame leveling corrector                    | a9 10 °                                         |
| Wheels                                      |                                                 |
| Standard tires                              | 16.00 R25                                       |
| Number of front wheels / rear wheels        | 2/2                                             |
| Drive wheels (front / rear)                 | 2/2                                             |
| Steering mode                               | 2 wheel steer, 4 wheel steer, Crab mode         |
| Engine                                      |                                                 |
| Engine brand                                | Yanmar                                          |
| Engine norm                                 | Stage IIIA                                      |
| Engine model                                | 4TN107TF-6SMU2                                  |
| Number of cylinders / Capacity of cylinders | 4 - 4567 cm³                                    |
| I.C. Engine power rating / Power            | 211 Hp / 155 kW                                 |
| Max. torque / Engine rotation               | 805 Nm@1500 pm                                  |
| Engine cooling system                       | Water                                           |
| Number of batteries                         | 2                                               |
| Battery voltage                             | 12 V                                            |
| Drawbar pull                                | 18140 daN                                       |
| Transmission                                |                                                 |
| Transmission type                           | Hydrostatic                                     |
| Number of gears (forward / reverse)         | 2/2                                             |
| Max. travel speed                           | 25 km/h                                         |
| Parking brake                               | Automatic negative parking brake                |
|                                             | Oil-immersed multi-discs braking on front & rea |
| Service brake                               | axles                                           |
| Gradeability (laden / unladen)              | 30.50 % / 58.90 %                               |
| Hydraulics                                  |                                                 |
| Hydraulic pump type                         | Variable displacement pump                      |
| Hydraulic flow - Pressure                   | 275 l/min - 350 bar                             |
| Tank capacities                             |                                                 |
| Engine oil                                  | 13                                              |
| Hydraulic oil                               | 290                                             |
| Fuel tank                                   | 315                                             |
| Noise and vibration                         |                                                 |
| Noise at driving position (LpA)             | 75 dB                                           |
| Noise to environment (LwA)                  | 109 dB                                          |
| Vibration on hands/arms                     | < 2.50 m/s <sup>2</sup>                         |
| Miscellaneous                               |                                                 |
| Safety cab homologation                     | ROPS - FOPS level 2 cab                         |
| Controls                                    | JSM                                             |
| Attachment recognition system (E-Reco)      | Standard                                        |