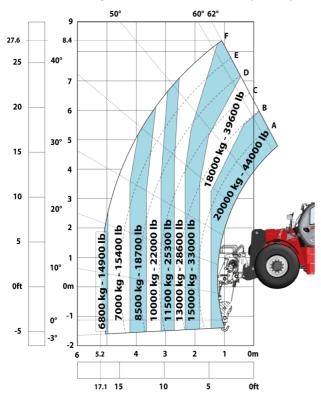

ition (LpA)             | 75 dB                                           |
| Noise to environment (LwA)                  | 109 dB                                          |
| Vibration on hands/arms                     | < 2.50 m/s <sup>2</sup>                         |
| Miscellaneous                               |                                                 |
| Safety cab homologation                     | ROPS - FOPS level 2 cab                         |
| Controls                                    | JSM                                             |
| Attachment recognition system (E-Reco)      | Standard                                        |

## MHT-X 10200 ST3A - Dimensional drawing







## MHT-X 10200 ST3A - Load chart



## Machine on tyres with winch 20000 kg (Metric)



Machine on tyres with forks LC 1200 mm Metric



Machine on tyres with 3-hook jib 20000 kg (Metric)







Head Office B.P. 249 - 430 rue de l'Aubinière 44150 Ancenis Cedex - France Tel: +33 (0)2 40 09 10 11 - Fax: +33 (0)2 40 09 10 97 www.manitou.com



This publication provides a description of the configuration versions and options for Manitou products, which may differ for equipment. The equipment presented in this brochure may be part of a series, as an option, or it may not be available, depending on the versions. Manitou reserves the right, at any time and without notice, to amend the specifications described and represented. The specifications provided do not bind the manufacturer. For more details, please contact your Manitou agent. This is not a contractually binding document.