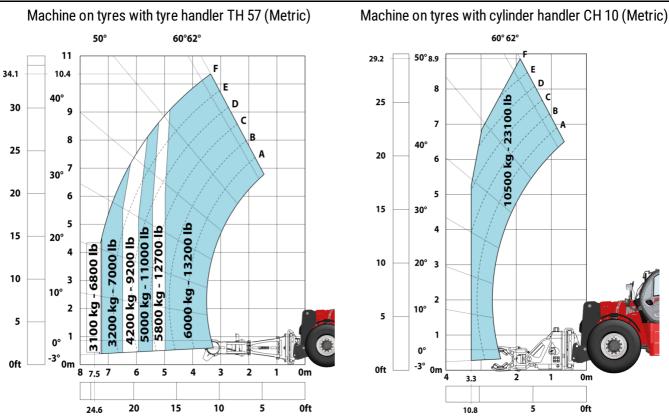

| 109 dB                                          |
| Vibration on hands/arms                     | < 2.50 m/s <sup>2</sup>                         |
| Miscellaneous                               |                                                 |
| Safety cab homologation                     | ROPS - FOPS level 2 cab                         |
| Controls                                    | JSM                                             |
| Attachment recognition system (E-Reco)      | Standard                                        |

## MHT-X 10200 ST3A - Dimensional drawing







## MHT-X 10200 ST3A - Load chart



## Machine on tyres with winch 20000 kg (Metric)



Machine on tyres with forks LC 1200 mm Metric



Machine on tyres with 3-hook jib 20000 kg (Metric)







Head Office B.P. 249 - 430 rue de l'Aubinière 44150 Ancenis Cedex - France Tel: +33 (0)2 40 09 10 11 - Fax: +33 (0)2 40 09 10 97 www.manitou.com



This publication provides a description of the configuration versions and options for Manitou products, which may differ for equipment. The equipment presented in this brochure may be part of a series, as an option, or it may not be available, depending on the versions. Manitou reserves the right, at any time and without notice, to amend the specifications described and represented. The specifications provided do not bind the manufacturer. For more details, please contact your Manitou agent. This is not a contractually binding document. The presentation of the products is not contractually binding. List of specifications non-exhaustive. The