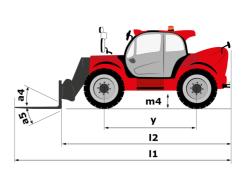

## **MHT-X 10200 ST3A**

| Capacities                                  | Metric                                          |
|---------------------------------------------|-------------------------------------------------|
| Max. capacity                               | 19999 kg                                        |
| Load center of gravity                      | c 600 mm                                        |
| Max. lifting height                         | 9.70 m                                          |
| Max. outreach                               | 5.40 m                                          |
| Weight and dimensions                       |                                                 |
| Overall length                              | l1 7.90 m                                       |
| Unladen weight (with forks)                 | 26850 kg                                        |
| Ground clearance                            | m4 0.41 m                                       |
| Wheelbase                                   | y 3.75 m                                        |
| Length to face of forks                     | l2 6.70 m                                       |
| Overall width                               | b1 2.58 m                                       |
| Overall height                              | h17 2.98 m                                      |
| Overall cab width                           | b4 0.95 m                                       |
| Tilt-down angle                             | a5 103 °                                        |
| Tilt-up angle                               | a4 14 °                                         |
| External turning radius (over tyres)        | Wa1 5.60 m                                      |
| Forks length / width / section              | l / e / s 1200 mm x 200 mm / 80 mm              |
| Frame leveling corrector                    | a9 10 °                                         |
| Wheels                                      |                                                 |
| Standard tires                              | 16.00 R25                                       |
| Number of front wheels / rear wheels        | 2/2                                             |
| Drive wheels (front / rear)                 | 2/2                                             |
| Steering mode                               | 2 wheel steer, 4 wheel steer, Crab mode         |
| Engine                                      |                                                 |
| Engine brand                                | Yanmar                                          |
| Engine norm                                 | Stage IIIA                                      |
| Engine model                                | 4TN107TF-6SMU2                                  |
| Number of cylinders / Capacity of cylinders | 4 - 4567 cm³                                    |
| I.C. Engine power rating / Power            | 211 Hp / 155 kW                                 |
| Max. torque / Engine rotation               | 805 Nm@1500 pm                                  |
| Engine cooling system                       | Water                                           |
| Number of batteries                         | 2                                               |
| Battery voltage                             | 12 V                                            |
| Drawbar pull                                | 18140 daN                                       |
| Transmission                                |                                                 |
| Transmission type                           | Hydrostatic                                     |
| Number of gears (forward / reverse)         | 2/2                                             |
| Max. travel speed                           | 25 km/h                                         |
| Parking brake                               | Automatic negative parking brake                |
|                                             | Oil-immersed multi-discs braking on front & rea |
| Service brake                               | axles                                           |
| Gradeability (laden / unladen)              | 30.50 % / 58.90 %                               |
| Hydraulics                                  |                                                 |
| Hydraulic pump type                         | Variable displacement pump                      |
| Hydraulic flow - Pressure                   | 275 l/min - 350 bar                             |
| Tank capacities                             |                                                 |
| Engine oil                                  | 13                                              |
| Hydraulic oil                               | 290                                             |
| Fuel tank                                   | 315                                             |
| Noise and vibration                         |                                                 |
| Noise at driving position (LpA)             | 75 dB                                           |
| Noise to environment (LwA)                  | 109 dB                                          |
| Vibration on hands/arms                     | < 2.50 m/s <sup>2</sup>                         |
| Miscellaneous                               |                                                 |
| Safety cab homologation                     | ROPS - FOPS level 2 cab                         |
| Controls                                    | JSM                                             |
| Attachment recognition system (E-Reco)      | Standard                                        |

## MHT-X 10200 ST3A - Dimensional drawing