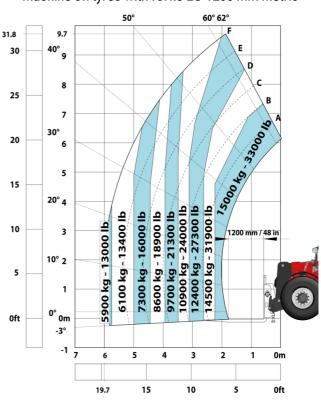

## MHT-X 10200 ST3A - Load chart

## Machine on tyres with winch 20000 kg (Metric)

Machine on tyres with forks LC 1200 mm Metric

Machine on tyres with 3-hook jib 20000 kg (Metric)

Head Office B.P. 249 - 430 rue de l'Aubinière 44150 Ancenis Cedex - France Tel: +33 (0)2 40 09 10 11 - Fax: +33 (0)2 40 09 10 97 www.manitou.com