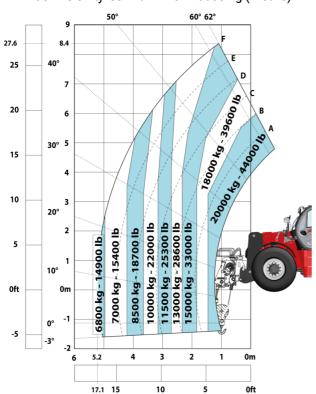

|               |

## MHT-X 10200 ST3A - Dimensional drawing







#### MHT-X 10200 ST3A - Load chart

#### Machine on tyres with forks LC 600 mm Metric



### Machine on tyres with forks LC 1200 mm Metric



Machine on tyres with winch 20000 kg (Metric)



Machine on tyres with 3-hook jib 20000 kg (Metric)



Machine on tyres with tyre handler TH 57 (Metric)



20

15

24.6

10

5

0ft

Machine on tyres with cylinder handler CH 10 (Metric)







#### **Head Office**

B.P. 249 - 430 rue de l'Aubinière 44150 Ancenis Cedex - France Tel: +33 (0)2 40 09 10 11 - Fax: +33 (0)2 40 09 10 97 www.manitou.com



This publication provides a description of the configuration versions and options for Manitou products, which may differ for equipment. The equipment presented in this brochure may be part of a series, as an option, or it may not be available, depending on the versions. Manitou reserves the right, at any time and without notice, to amend the specifications described and represented. The specifications provided do not bind the manufacturer. Fo