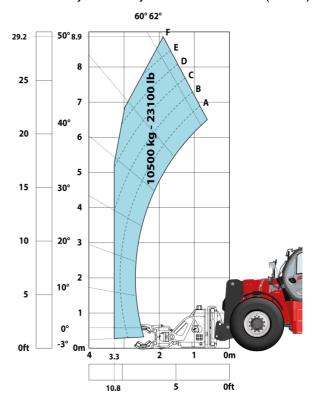

|               |

## MHT-X 10200 ST3A - Dimensional drawing







#### MHT-X 10200 ST3A - Load chart

#### Machine on tyres with forks LC 600 mm Metric



### Machine on tyres with forks LC 1200 mm Metric



Machine on tyres with winch 20000 kg (Metric)



Machine on tyres with 3-hook jib 20000 kg (Metric)



Machine on tyres with tyre handler TH 57 (Metric)



20

15

24.6

10

5

0ft

Machine on tyres with cylinder handler CH 10 (Metric)







#### **Head Office**

B.P. 249 - 430 rue de l'Aubinière 44150 Ancenis Cedex - France Tel: +33 (0)2 40 09 10 11 - Fax: +33 (0)2 40 09 10 97 www.manitou.com



This publication provides a description of the configuration versions and options for Manitou products, which may differ for equipment. The equipment presented in this brochure may be part of a series, as an option, or it may not be available, depending on the versions. Manitou reserves the right, at any time and without notice, to amend the specifications described and represented. The specifications provided do not bind the manufacturer. For more details, please contact your Manitou agent. This is not a contractually binding document. The presentation of the products is not contractually binding. List of specifications non-exh