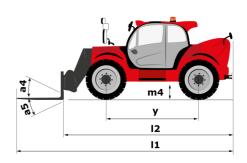

|               |

## MHT-X 10200 ST3A - Dimensional drawing







#### MHT-X 10200 ST3A - Load chart

#### Machine on tyres with forks LC 600 mm Metric



### Machine on tyres with forks LC 1200 mm Metric



Machine on tyres with winch 20000 kg (Metric)



Machine on tyres with 3-hook jib 20000 kg (Metric)



Machine on tyres with tyre handler TH 57 (Metric)



20

15

24.6

10

5

0ft

Machine on tyres with cylinder handler CH 10 (Metric)







#### **Head Office**

B.P. 249 - 430 rue de l'Aubinière 44150 Ancenis Cedex - France Tel: +33 (0)2 40 09 10 11 - Fax: +33 (0)2 40 09 10 97 www.manitou.com



This publication provides a description of the configuration versions and options for Manitou products, which may differ for equipment. The equipment presented in this brochure may be part of a series, as an option, or it may not be available, depending o