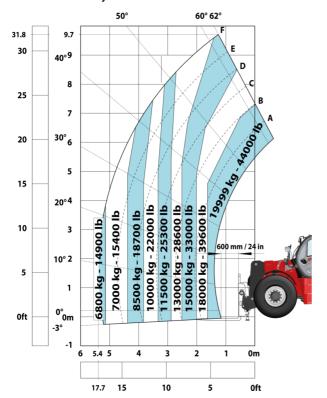

|               |

## MHT-X 10200 ST3A - Dimensional drawing







#### MHT-X 10200 ST3A - Load chart

#### Machine on tyres with forks LC 600 mm Metric



### Machine on tyres with forks LC 1200 mm Metric



Machine on tyres with winch 20000 kg (Metric)



Machine on tyres with 3-hook jib 20000 kg (Metric)



Machine on tyres with tyre handler TH 57 (Metric)



20

15

24.6

10

5

0ft

Machine on tyres with cylinder handler CH 10 (Metric)







#### **Head Office**

B.P. 249 - 430 rue de l'Aubinière 44150 Ancenis Cedex - France Tel: +33 (0)2 40 09 10 11 - Fax: +33 (0)2 40 09 10 97 www.manitou.com



This publication provides a description of the configuration versions and options for Manitou products, which may differ for equipment. The equipment presented in this brochure may be part of a series, as an option, or it may not be available, depending on the versions. Manitou reserves the right, at any time and without notice, to amend the