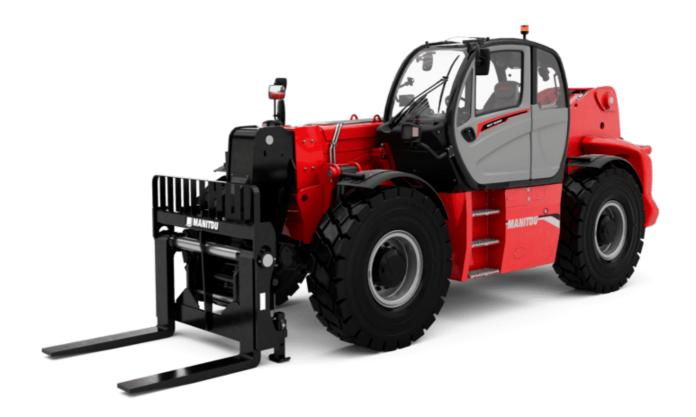

Technical sheet:

# MHT-X 10200 ST3A





| Connection                                  | Helle