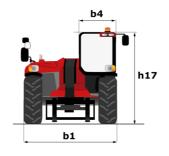

|               |

## MHT-X 10200 ST3A - Dimensional drawing







#### MHT-X 10200 ST3A - Load chart

#### Machine on tyres with forks LC 600 mm Metric



### Machine on tyres with forks LC 1200 mm Metric



Machine on tyres with winch 20000 kg (Metric)



Machine on tyres with 3-hook jib 20000 kg (Metric)



Machine on tyres with tyre handler TH 57 (Metric)



20

15

24.6

10

5

0ft

Machine on tyres with cylinder handler CH 10 (Metric)







#### **Head Office**

B.P. 249 - 430 rue de l'Aubinière 44150 Ancenis Cedex - France Tel: +33 (0)2 40 09 10 11 - Fax: +33 (0)2 40 09 10 97 www.manitou.com



This publication provides a description of the configuration versions and options for Manitou products, which may differ for equipment. The equipment presented in this brochure may be part of a series, as an option, or it may not be available, depending