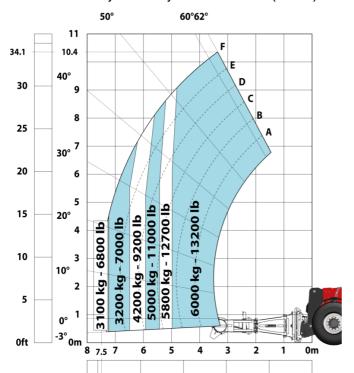

|               |

## MHT-X 10200 ST3A - Dimensional drawing







#### MHT-X 10200 ST3A - Load chart

#### Machine on tyres with forks LC 600 mm Metric



### Machine on tyres with forks LC 1200 mm Metric



Machine on tyres with winch 20000 kg (Metric)



Machine on tyres with 3-hook jib 20000 kg (Metric)



Machine on tyres with tyre handler TH 57 (Metric)



20

15

24.6

10

5

0ft

Machine on tyres with cylinder handler CH 10 (Metric)







#### **Head Office**

B.P. 249 - 430 rue de l'Aubinière 44150 Ancenis Cedex - France Tel: +33 (0)2 40 09 10 11 - Fax: +33 (0)2 40 09 10 97 www.manitou.com



This publication provides a description of the configuration versions and options for Manitou products, which may differ for equipment. The equipment presented in this brochure may be part of a series, as an option, or it may not be available, depending on the versions. Manitou reserves the right, at any time and without notice, to amend the specifications described and represented. The specifications provided do not bind the manufacturer. For more details, please contact your Manitou agent. This is not a contractually binding document. The presen