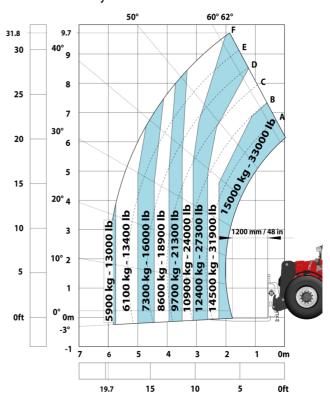

|               |

## MHT-X 10200 ST3A - Dimensional drawing







#### MHT-X 10200 ST3A - Load chart

#### Machine on tyres with forks LC 600 mm Metric



### Machine on tyres with forks LC 1200 mm Metric



Machine on tyres with winch 20000 kg (Metric)



Machine on tyres with 3-hook jib 20000 kg (Metric)



Machine on tyres with tyre handler TH 57 (Metric)



20

15

24.6

10

5

0ft

Machine on tyres with cylinder handler CH 10 (Metric)







#### **Head Office**

B.P. 249 - 430 rue de l'Aubinière 44150 Ancenis Cedex - France Tel: +33 (0)2 40 09 10 11 - Fax: +33 (0)2 40 09 10 97 www.manitou.com



This publication provides a description of the configuration versions and options for Manitou products, which may differ for equipment. The equipment presented in this brochure may be part of a series, as an option, or it may not be available, depending on the versions. Manitou reserves the right, at any time and without notice, to amend the specifications described and represented. The specifi