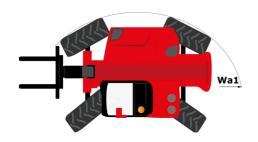

|               |

## MHT-X 10200 ST3A - Dimensional drawing







#### MHT-X 10200 ST3A - Load chart

#### Machine on tyres with forks LC 600 mm Metric



### Machine on tyres with forks LC 1200 mm Metric



Machine on tyres with winch 20000 kg (Metric)



Machine on tyres with 3-hook jib 20000 kg (Metric)



Machine on tyres with tyre handler TH 57 (Metric)



20

15

24.6

10

5

0ft

Machine on tyres with cylinder handler CH 10 (Metric)







#### **Head Office**

B.P. 249 - 430 rue de l'Aubinière 44150 Ancenis Cedex - France Tel: +33 (0)2 40 09 10 11 - Fax: +33 (0)2 40 09 10 97 www.manitou.com



This publication provides a description of the configuration versions and options for Manitou products, which may differ for equipment. The equipment presented in this brochure may be part of a series, as an option, or it may not be available, dependi