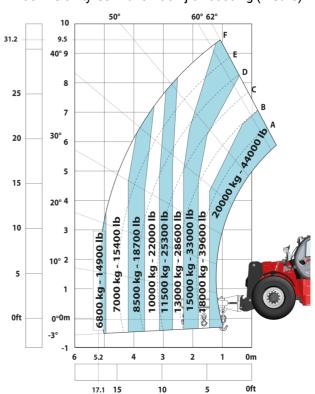

|               |

## MHT-X 10200 ST3A - Dimensional drawing







#### MHT-X 10200 ST3A - Load chart

#### Machine on tyres with forks LC 600 mm Metric



### Machine on tyres with forks LC 1200 mm Metric



Machine on tyres with winch 20000 kg (Metric)



Machine on tyres with 3-hook jib 20000 kg (Metric)



Machine on tyres with tyre handler TH 57 (Metric)



20

15

24.6

10

5

0ft

Machine on tyres with cylinder handler CH 10 (Metric)







#### **Head Office**

B.P. 249 - 430 rue de l'Aubinière 44150 Ancenis Cedex - France Tel: +33 (0)2 40 09 10 11 - Fax: +33 (0)2 40 09 10 97 www.manitou.com



This publication provides a description of the configuration versions and options for Manitou products, which may differ for equipment. The equipment presented in this brochure may be part of a series, as an option, or it may not be available, depending on the versions. Manitou reserves the right, at any time and without notice, to amend the specifications described and represented. The specifications provided do not bind the manufacturer. For more details, please contact your Manitou agent. Thi