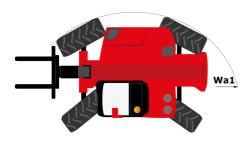

# **MHT-X 10200 ST3A**

| Capacities                                  | Metric                                         |
|---------------------------------------------|------------------------------------------------|
| Max. capacity                               | 19999 kg                                       |
| Load center of gravity                      | c 600 mm                                       |
| Max. lifting height                         | 9.70 m                                         |
| Max. outreach                               | 5.40 m                                         |
| Weight and dimensions                       |                                                |
| Overall length                              | l1 7.90 m                                      |
| Unladen weight (with forks)                 | 26850 kg                                       |
| Ground clearance                            | m4 0.41 m                                      |
| Wheelbase                                   | y 3.75 m                                       |
| Length to face of forks                     | l2 6.70 m                                      |
| Overall width                               | b1 2.58 m                                      |
| Overall height                              | h17 2.98 m                                     |
| Overall cab width                           | b4 0.95 m                                      |
| Tilt-down angle                             | a5 103 °                                       |
| Tilt-up angle                               | a3 103<br>a4 14°                               |
|                                             | 44 14<br>Wa1 5.60 m                            |
| External turning radius (over tyres)        |                                                |
| Forks length / width / section              | l / e / s 1200 mm x 200 mm / 80 mm<br>a9 10 °  |
| Frame leveling corrector                    | a9 10°                                         |
| Wheels<br>Standard tires                    | 16.00 R25                                      |
|                                             |                                                |
| Number of front wheels / rear wheels        | 2/2                                            |
| Drive wheels (front / rear)                 | 2/2                                            |
| Steering mode                               | 2 wheel steer, 4 wheel steer, Crab mode        |
| Engine                                      |                                                |
| Engine brand                                | Yanmar                                         |
| Engine norm                                 | Stage IIIA                                     |
| Engine model                                | 4TN107TF6SMU2                                  |
| Number of cylinders / Capacity of cylinders | 4 - 4567 cm <sup>3</sup>                       |
| I.C. Engine power rating / Power            | 211 Hp / 155 kW                                |
| Max. torque / Engine rotation               | 805 Nm@1500 rpm                                |
| Engine cooling system                       | Water                                          |
| Number of batteries                         | 2                                              |
| Battery voltage                             | 12 V                                           |
| Drawbar pull                                | 18140 daN                                      |
| Transmission                                |                                                |
| Transmission type                           | Hydrostatic                                    |
| Number of gears (forward / reverse)         | 2/2                                            |
| Max. travel speed                           | 25 km/h                                        |
| Parking brake                               | Automatic negative parking brake               |
| Service brake                               | Oil-immersed multi-discs braking on front & re |
|                                             |                                                |
| Gradeability (laden / unladen)              | 30.50 % / 58.90 %                              |
| Hydraulics                                  | Veisle Balance et anno                         |
| Hydraulic pump type                         | Variable displacement pump                     |
| Hydraulic flow - Pressure                   | 275 l/min - 350 bar                            |
| Tank capacities                             |                                                |
| Engine oil                                  | 13                                             |
| Hydraulic oil                               | 2901                                           |
| Fuel tank                                   | 315                                            |
| Noise and vibration                         |                                                |
| Noise at driving position (LpA)             | 75 dB                                          |
| Noise to environment (LwA)                  | 109 dB                                         |
| Vibration on hands/arms                     | < 2.50 m/s²                                    |
| Miscellaneous                               |                                                |
| Safety cab homologation                     | ROPS - FOPS level 2 cab                        |
| Controls                                    | JSM                                            |
| Attachment recognition system (E-Reco)      | Standard                                       |

# MHT-X 10200 ST3A - Dimensional drawing