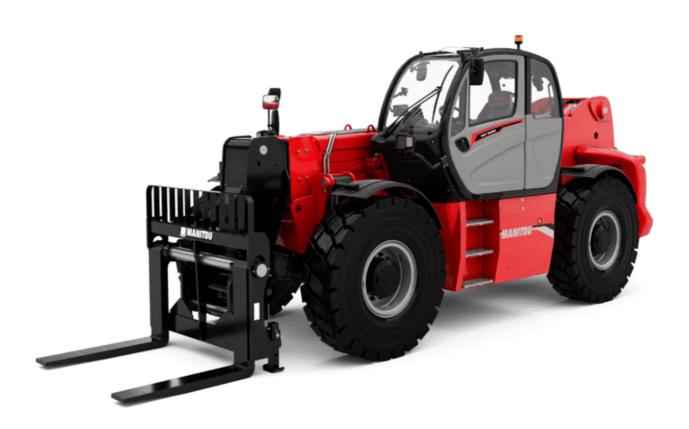

# **MHT-X 10200 ST3A**

| Capacities                                  | Metric                                         |
|---------------------------------------------|------------------------------------------------|
| Max. capacity                               | 19999 kg                                       |
| Load center of gravity                      | c 600 mm                                       |
| Max. lifting height                         | 9.70 m                                         |
| Max. outreach                               | 5.40 m                                         |
| Weight and dimensions                       |                                                |
| Overall length                              | l1 7.90 m                                      |
| Unladen weight (with forks)                 | 26850 kg                                       |
| Ground clearance                            | m4 0.41 m                                      |
| Wheelbase                                   | y 3.75 m                                       |
| Length to face of forks                     | l2 6.70 m                                      |
| Overall width                               | b1 2.58 m                                      |
| Overall height                              | h17 2.98 m                                     |
| Overall cab width                           | b4 0.95 m                                      |
| Tilt-down angle                             | a5 103 °                                       |
| Tilt-up angle                               | a3 103<br>a4 14°                               |
|                                             | 44 14<br>Wa1 5.60 m                            |
| External turning radius (over tyres)        |                                                |
| Forks length / width / section              | l / e / s 1200 mm x 200 mm / 80 mm<br>a9 10 °  |
| Frame leveling corrector                    | a9 10°                                         |
| Wheels<br>Standard tires                    | 16.00 R25                                      |
|                                             |                                                |
| Number of front wheels / rear wheels        | 2/2                                            |
| Drive wheels (front / rear)                 | 2/2                                            |
| Steering mode                               | 2 wheel steer, 4 wheel steer, Crab mode        |
| Engine                                      |                                                |
| Engine brand                                | Yanmar                                         |
| Engine norm                                 | Stage IIIA                                     |
| Engine model                                | 4TN107TF6SMU2                                  |
| Number of cylinders / Capacity of cylinders | 4 - 4567 cm <sup>3</sup>                       |
| I.C. Engine power rating / Power            | 211 Hp / 155 kW                                |
| Max. torque / Engine rotation               | 805 Nm@1500 rpm                                |
| Engine cooling system                       | Water                                          |
| Number of batteries                         | 2                                              |
| Battery voltage                             | 12 V                                           |
| Drawbar pull                                | 18140 daN                                      |
| Transmission                                |                                                |
| Transmission type                           | Hydrostatic                                    |
| Number of gears (forward / reverse)         | 2/2                                            |
| Max. travel speed                           | 25 km/h                                        |
| Parking brake                               | Automatic negative parking brake               |
| Service brake                               | Oil-immersed multi-discs braking on front & re |
|                                             |                                                |
| Gradeability (laden / unladen)              | 30.50 % / 58.90 %                              |
| Hydraulics                                  | Veisle Balance et anno                         |
| Hydraulic pump type                         | Variable displacement pump                     |
| Hydraulic flow - Pressure                   | 275 l/min - 350 bar                            |
| Tank capacities                             |                                                |
| Engine oil                                  | 13                                             |
| Hydraulic oil                               | 2901                                           |
| Fuel tank                                   | 315                                            |
| Noise and vibration                         |                                                |
| Noise at driving position (LpA)             | 75 dB                                          |
| Noise to environment (LwA)                  | 109 dB                                         |
| Vibration on hands/arms                     | < 2.50 m/s²                                    |
| Miscellaneous                               |                                                |
| Safety cab homologation                     | ROPS - FOPS level 2 cab                        |
| Controls                                    | JSM                                            |
| Attachment recognition system (E-Reco)      | Standard                                       |