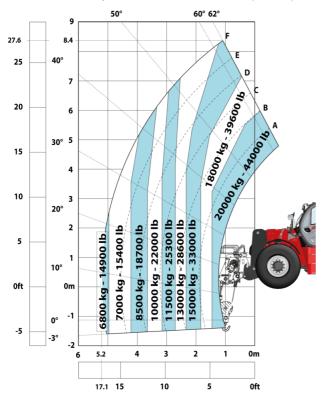

## MHT-X 10200 ST3A - Load chart

#### Machine on tyres with winch 20000 kg (Metric)