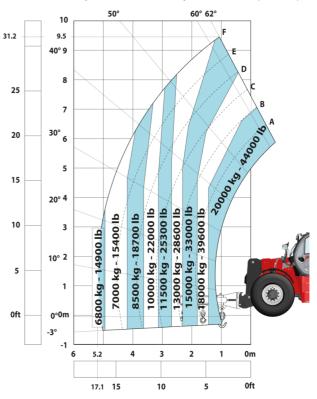

## MHT-X 10200 ST3A - Load chart

#### Machine on tyres with winch 20000 kg (Metric)