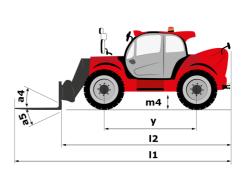

# **MHT-X 10200 ST3A**

| Capacities                                  | Metric                                         |
|---------------------------------------------|------------------------------------------------|
| Max. capacity                               | 19999 kg                                       |
| Load center of gravity                      | c 600 mm                                       |
| Max. lifting height                         | 9.70 m                                         |
| Max. outreach                               | 5.40 m                                         |
| Weight and dimensions                       |                                                |
| Overall length                              | l1 7.90 m                                      |
| Unladen weight (with forks)                 | 26850 kg                                       |
| Ground clearance                            | m4 0.41 m                                      |
| Wheelbase                                   | y 3.75 m                                       |
| Length to face of forks                     | l2 6.70 m                                      |
| Overall width                               | b1 2.58 m                                      |
| Overall height                              | h17 2.98 m                                     |
| Overall cab width                           | b4 0.95 m                                      |
| Tilt-down angle                             | a5 103 °                                       |
| Tilt-up angle                               | a3 103<br>a4 14°                               |
|                                             | 44 14<br>Wa1 5.60 m                            |
| External turning radius (over tyres)        |                                                |
| Forks length / width / section              | l / e / s 1200 mm x 200 mm / 80 mm<br>a9 10 °  |
| Frame leveling corrector                    | a9 10°                                         |
| Wheels<br>Standard tires                    | 16.00 R25                                      |
|                                             |                                                |
| Number of front wheels / rear wheels        | 2/2                                            |
| Drive wheels (front / rear)                 | 2/2                                            |
| Steering mode                               | 2 wheel steer, 4 wheel steer, Crab mode        |
| Engine                                      |                                                |
| Engine brand                                | Yanmar                                         |
| Engine norm                                 | Stage IIIA                                     |
| Engine model                                | 4TN107TF6SMU2                                  |
| Number of cylinders / Capacity of cylinders | 4 - 4567 cm <sup>3</sup>                       |
| I.C. Engine power rating / Power            | 211 Hp / 155 kW                                |
| Max. torque / Engine rotation               | 805 Nm@1500 rpm                                |
| Engine cooling system                       | Water                                          |
| Number of batteries                         | 2                                              |
| Battery voltage                             | 12 V                                           |
| Drawbar pull                                | 18140 daN                                      |
| Transmission                                |                                                |
| Transmission type                           | Hydrostatic                                    |
| Number of gears (forward / reverse)         | 2/2                                            |
| Max. travel speed                           | 25 km/h                                        |
| Parking brake                               | Automatic negative parking brake               |
| Service brake                               | Oil-immersed multi-discs braking on front & re |
|                                             |                                                |
| Gradeability (laden / unladen)              | 30.50 % / 58.90 %                              |
| Hydraulics                                  | Veisle Balance et anno                         |
| Hydraulic pump type                         | Variable displacement pump                     |
| Hydraulic flow - Pressure                   | 275 l/min - 350 bar                            |
| Tank capacities                             |                                                |
| Engine oil                                  | 13                                             |
| Hydraulic oil                               | 2901                                           |
| Fuel tank                                   | 315                                            |
| Noise and vibration                         |                                                |
| Noise at driving position (LpA)             | 75 dB                                          |
| Noise to environment (LwA)                  | 109 dB                                         |
| Vibration on hands/arms                     | < 2.50 m/s²                                    |
| Miscellaneous                               |                                                |
| Safety cab homologation                     | ROPS - FOPS level 2 cab                        |
| Controls                                    | JSM                                            |
| Attachment recognition system (E-Reco)      | Standard                                       |

# MHT-X 10200 ST3A - Dimensional drawing