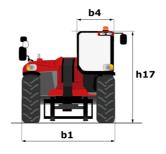

# **MHT-X 10200 ST3A**

| Capacities                                  | Metric                                         |
|---------------------------------------------|------------------------------------------------|
| Max. capacity                               | 19999 kg                                       |
| Load center of gravity                      | c 600 mm                                       |
| Max. lifting height                         | 9.70 m                                         |
| Max. outreach                               | 5.40 m                                         |
| Weight and dimensions                       |                                                |
| Overall length                              | l1 7.90 m                                      |
| Unladen weight (with forks)                 | 26850 kg                                       |
| Ground clearance                            | m4 0.41 m                                      |
| Wheelbase                                   | y 3.75 m                                       |
| Length to face of forks                     | l2 6.70 m                                      |
| Overall width                               | b1 2.58 m                                      |
| Overall height                              | h17 2.98 m                                     |
| Overall cab width                           | b4 0.95 m                                      |
| Tilt-down angle                             | a5 103 °                                       |
| Tilt-up angle                               | a3 103<br>a4 14°                               |
|                                             | 44 14<br>Wa1 5.60 m                            |
| External turning radius (over tyres)        |                                                |
| Forks length / width / section              | l / e / s 1200 mm x 200 mm / 80 mm<br>a9 10 °  |
| Frame leveling corrector                    | a9 10°                                         |
| Wheels<br>Standard tires                    | 16.00 R25                                      |
|                                             |                                                |
| Number of front wheels / rear wheels        | 2/2                                            |
| Drive wheels (front / rear)                 | 2/2                                            |
| Steering mode                               | 2 wheel steer, 4 wheel steer, Crab mode        |
| Engine                                      |                                                |
| Engine brand                                | Yanmar                                         |
| Engine norm                                 | Stage IIIA                                     |
| Engine model                                | 4TN107TF6SMU2                                  |
| Number of cylinders / Capacity of cylinders | 4 - 4567 cm <sup>3</sup>                       |
| I.C. Engine power rating / Power            | 211 Hp / 155 kW                                |
| Max. torque / Engine rotation               | 805 Nm@1500 rpm                                |
| Engine cooling system                       | Water                                          |
| Number of batteries                         | 2                                              |
| Battery voltage                             | 12 V                                           |
| Drawbar pull                                | 18140 daN                                      |
| Transmission                                |                                                |
| Transmission type                           | Hydrostatic                                    |
| Number of gears (forward / reverse)         | 2/2                                            |
| Max. travel speed                           | 25 km/h                                        |
| Parking brake                               | Automatic negative parking brake               |
| Service brake                               | Oil-immersed multi-discs braking on front & re |
|                                             |                                                |
| Gradeability (laden / unladen)              | 30.50 % / 58.90 %                              |
| Hydraulics                                  | Veisle Balance et anno                         |
| Hydraulic pump type                         | Variable displacement pump                     |
| Hydraulic flow - Pressure                   | 275 l/min - 350 bar                            |
| Tank capacities                             |                                                |
| Engine oil                                  | 13                                             |
| Hydraulic oil                               | 2901                                           |
| Fuel tank                                   | 315                                            |
| Noise and vibration                         |                                                |
| Noise at driving position (LpA)             | 75 dB                                          |
| Noise to environment (LwA)                  | 109 dB                                         |
| Vibration on hands/arms                     | < 2.50 m/s²                                    |
| Miscellaneous                               |                                                |
| Safety cab homologation                     | ROPS - FOPS level 2 cab                        |
| Controls                                    | JSM                                            |
| Attachment recognition system (E-Reco)      | Standard                                       |

# MHT-X 10200 ST3A - Dimensional drawing