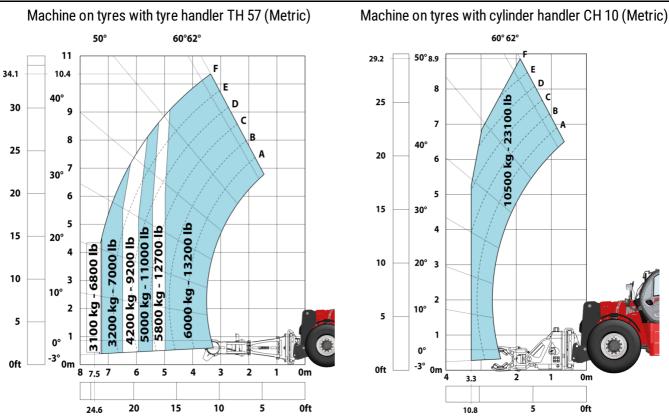

| 109 dB                                         |
| Vibration on hands/arms                     | < 2.50 m/s²                                    |
| Miscellaneous                               |                                                |
| Safety cab homologation                     | ROPS - FOPS level 2 cab                        |
| Controls                                    | JSM                                            |
| Attachment recognition system (E-Reco)      | Standard                                       |

# MHT-X 10200 ST3A - Dimensional drawing







## MHT-X 10200 ST3A - Load chart



#### Machine on tyres with winch 20000 kg (Metric)



### Machine on tyres with forks LC 1200 mm Metric



Machine on tyres with 3-hook jib 20000 kg (Metric)







Head Office B.P. 249 - 430 rue de l'Aubinière 44150 Ancenis Cedex - France Tel: +33 (0)2 40 09 10 11 - Fax: +33 (0)2 40 09 10 97 www.manitou.com



This publication provides a description of the configuration versions and options for Manitou products, which may differ for equipment. The equipment presented in this brochure may be part of a series, as an option, or it may not be available, depending on the versions. Manitou reserves the right, at any time and without notice, to amend the specifications described and represented. The specifications provided do not bind the manufacturer. For more details, please contact your Manitou agent. This is not a contractually binding document. The presentation of the products is not contractually binding. List of specifications non-exhaustive. The