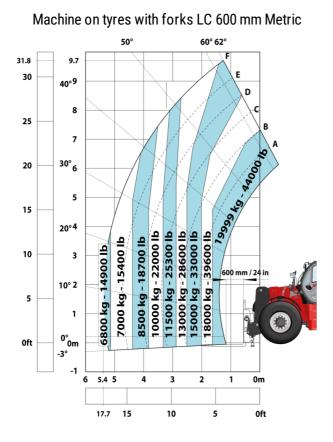

## MHT-X 10200 ST3A - Load chart

#### Machine on tyres with winch 20000 kg (Metric)