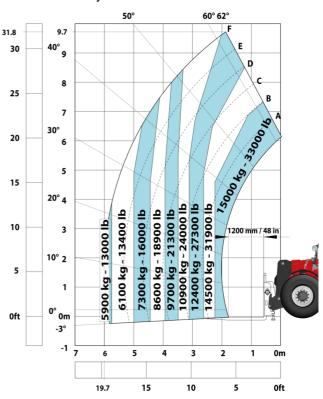

## MHT-X 10200 ST3A - Load chart

### Machine on tyres with forks LC 1200 mm Metric

Machine on tyres with 3-hook jib 20000 kg (Metric)

Head Office B.P. 249 - 430 rue de l'Aubinière 44150 Ancenis Cedex - France Tel: +33 (0)2 40 09 10 11 - Fax: +33 (0)2 40 09 10 97 www.manitou.com