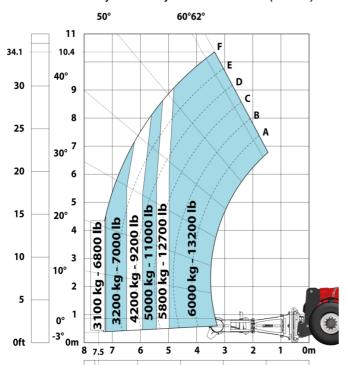

|                    | Standard                                                 |  |

## MHT-X 10200 ST3A - Dimensional drawing







#### MHT-X 10200 ST3A - Load chart

#### Machine on tyres with forks LC 600 mm Metric



### Machine on tyres with forks LC 1200 mm Metric



Machine on tyres with winch 20000 kg (Metric)



Machine on tyres with 3-hook jib 20000 kg (Metric)



Machine on tyres with tyre handler TH 57 (Metric)



20

15

24.6

10

5

0ft

Machine on tyres with cylinder handler CH 10 (Metric)







#### **Head Office**

B.P. 249 - 430 rue de l'Aubinière 44150 Ancenis Cedex - France Tel: +33 (0)2 40 09 10 11 - Fax: +33 (0)2 40 09 10 97 www.manitou.com



This publication provides a description of the configuration versions and options for Manitou products, which may differ for equipment. The equipment presented in this brochure may be part of a series, as an option, or it may not be available, depending on the versions. Manitou reserves the right, at any time and without notice, to amend the specifications described and represented. The specifications provided do not bind the manufacturer. For more details, please contact your Manitou agent. This is not a contractually binding document. The presen