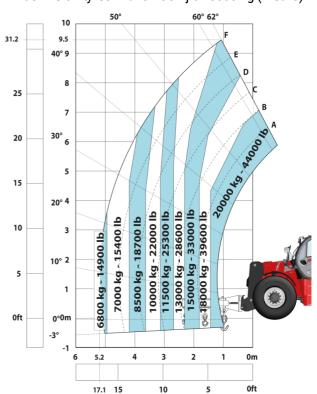

|                    | Standard                                                 |  |

## MHT-X 10200 ST3A - Dimensional drawing







#### MHT-X 10200 ST3A - Load chart

#### Machine on tyres with forks LC 600 mm Metric



### Machine on tyres with forks LC 1200 mm Metric



Machine on tyres with winch 20000 kg (Metric)



Machine on tyres with 3-hook jib 20000 kg (Metric)



Machine on tyres with tyre handler TH 57 (Metric)



20

15

24.6

10

5

0ft

Machine on tyres with cylinder handler CH 10 (Metric)







#### **Head Office**

B.P. 249 - 430 rue de l'Aubinière 44150 Ancenis Cedex - France Tel: +33 (0)2 40 09 10 11 - Fax: +33 (0)2 40 09 10 97 www.manitou.com



This publication provides a description of the configuration versions and options for Manitou products, which may differ for equipment. The equipment presented in this brochure may be part of a series, as an option, or it may not be available, depending on the versions. Manitou reserves the right, at any time and without notice, to amend the specifications described and represented. The specifications provided do not bind the manufacturer. For more details, please contact your Manitou agent. Thi