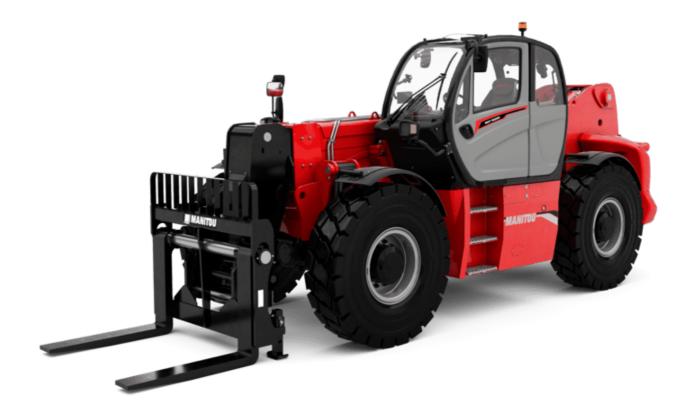

Technical sheet:

# MHT-X 10200 ST3A





|