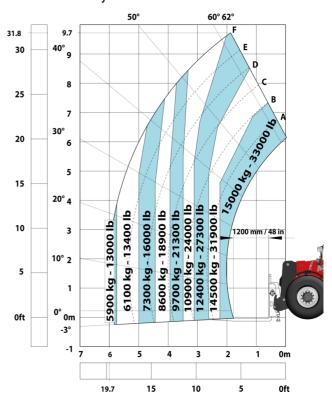

|                    | Standard                                                 |  |

## MHT-X 10200 ST3A - Dimensional drawing







#### MHT-X 10200 ST3A - Load chart

#### Machine on tyres with forks LC 600 mm Metric



### Machine on tyres with forks LC 1200 mm Metric



Machine on tyres with winch 20000 kg (Metric)



Machine on tyres with 3-hook jib 20000 kg (Metric)



Machine on tyres with tyre handler TH 57 (Metric)



20

15

24.6

10

5

0ft

Machine on tyres with cylinder handler CH 10 (Metric)







#### **Head Office**

B.P. 249 - 430 rue de l'Aubinière 44150 Ancenis Cedex - France Tel: +33 (0)2 40 09 10 11 - Fax: +33 (0)2 40 09 10 97 www.manitou.com



This publication provides a description of the configuration versions and options for Manitou products, which may differ for equipment. The equipment presented in this brochure may be part of a series, as an option, or it may not be available, depending on the versions. Manitou reserves the right, at any time and without notice, to amend the specifications described and represented. The specifi