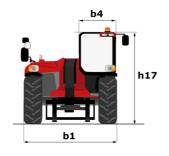

|                    | Standard                                                 |  |

## MHT-X 10200 ST3A - Dimensional drawing







#### MHT-X 10200 ST3A - Load chart

#### Machine on tyres with forks LC 600 mm Metric



### Machine on tyres with forks LC 1200 mm Metric



Machine on tyres with winch 20000 kg (Metric)



Machine on tyres with 3-hook jib 20000 kg (Metric)



Machine on tyres with tyre handler TH 57 (Metric)



20

15

24.6

10

5

0ft

Machine on tyres with cylinder handler CH 10 (Metric)







#### **Head Office**

B.P. 249 - 430 rue de l'Aubinière 44150 Ancenis Cedex - France Tel: +33 (0)2 40 09 10 11 - Fax: +33 (0)2 40 09 10 97 www.manitou.com



This publication provides a description of the configuration versions and options for Manitou products, which may differ for equipment. The equipment presented in this brochure may be part of a series, as an option, or it may not be available, depending