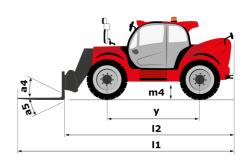

|                    | Standard                                                 |  |

## MHT-X 10200 ST3A - Dimensional drawing







#### MHT-X 10200 ST3A - Load chart

#### Machine on tyres with forks LC 600 mm Metric



### Machine on tyres with forks LC 1200 mm Metric



Machine on tyres with winch 20000 kg (Metric)



Machine on tyres with 3-hook jib 20000 kg (Metric)



Machine on tyres with tyre handler TH 57 (Metric)



20

15

24.6

10

5

0ft

Machine on tyres with cylinder handler CH 10 (Metric)







#### **Head Office**

B.P. 249 - 430 rue de l'Aubinière 44150 Ancenis Cedex - France Tel: +33 (0)2 40 09 10 11 - Fax: +33 (0)2 40 09 10 97 www.manitou.com



This publication provides a description of the configuration versions and options for Manitou products, which may differ for equipment. The equipment presented in this brochure may be part of a series, as an option, or it may not be available, depending o