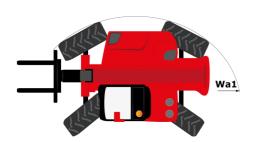

|                    | Standard                                                 |  |

## MHT-X 10200 ST3A - Dimensional drawing







#### MHT-X 10200 ST3A - Load chart

#### Machine on tyres with forks LC 600 mm Metric



### Machine on tyres with forks LC 1200 mm Metric



Machine on tyres with winch 20000 kg (Metric)



Machine on tyres with 3-hook jib 20000 kg (Metric)



Machine on tyres with tyre handler TH 57 (Metric)



20

15

24.6

10

5

0ft

Machine on tyres with cylinder handler CH 10 (Metric)







#### **Head Office**

B.P. 249 - 430 rue de l'Aubinière 44150 Ancenis Cedex - France Tel: +33 (0)2 40 09 10 11 - Fax: +33 (0)2 40 09 10 97 www.manitou.com



This publication provides a description of the configuration versions and options for Manitou products, which may differ for equipment. The equipment presented in this brochure may be part of a series, as an option, or it may not be available, dependi