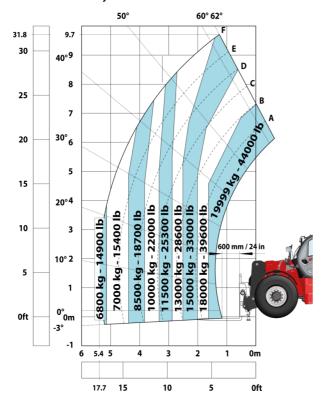

|                    | Standard                                                 |  |

## MHT-X 10200 ST3A - Dimensional drawing







#### MHT-X 10200 ST3A - Load chart

#### Machine on tyres with forks LC 600 mm Metric



### Machine on tyres with forks LC 1200 mm Metric



Machine on tyres with winch 20000 kg (Metric)



Machine on tyres with 3-hook jib 20000 kg (Metric)



Machine on tyres with tyre handler TH 57 (Metric)



20

15

24.6

10

5

0ft

Machine on tyres with cylinder handler CH 10 (Metric)







#### **Head Office**

B.P. 249 - 430 rue de l'Aubinière 44150 Ancenis Cedex - France Tel: +33 (0)2 40 09 10 11 - Fax: +33 (0)2 40 09 10 97 www.manitou.com



This publication provides a description of the configuration versions and options for Manitou products, which may differ for equipment. The equipment presented in this brochure may be part of a series, as an option, or it may not be available, depending on the versions. Manitou reserves the right, at any time and without notice, to amend the