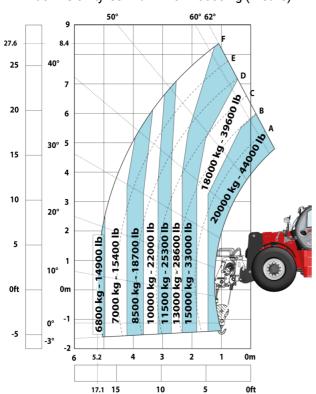

|                    | Standard                                                 |  |

## MHT-X 10200 ST3A - Dimensional drawing







#### MHT-X 10200 ST3A - Load chart

#### Machine on tyres with forks LC 600 mm Metric



### Machine on tyres with forks LC 1200 mm Metric



Machine on tyres with winch 20000 kg (Metric)



Machine on tyres with 3-hook jib 20000 kg (Metric)



Machine on tyres with tyre handler TH 57 (Metric)



20

15

24.6

10

5

0ft

Machine on tyres with cylinder handler CH 10 (Metric)







#### **Head Office**

B.P. 249 - 430 rue de l'Aubinière 44150 Ancenis Cedex - France Tel: +33 (0)2 40 09 10 11 - Fax: +33 (0)2 40 09 10 97 www.manitou.com



This publication provides a description of the configuration versions and options for Manitou products, which may differ for equipment. The equipment presented in this brochure may be part of a series, as an option, or it may not be available, depending on the versions. Manitou reserves the right, at any time and without notice, to amend the specifications described and represented. The specifications provided do not bind the manufacturer. Fo