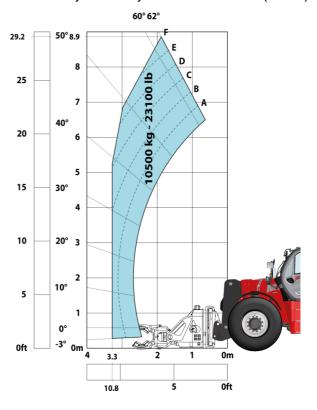

|                    | Standard                                                 |  |

## MHT-X 10200 ST3A - Dimensional drawing







#### MHT-X 10200 ST3A - Load chart

#### Machine on tyres with forks LC 600 mm Metric



### Machine on tyres with forks LC 1200 mm Metric



Machine on tyres with winch 20000 kg (Metric)



Machine on tyres with 3-hook jib 20000 kg (Metric)



Machine on tyres with tyre handler TH 57 (Metric)



20

15

24.6

10

5

0ft

Machine on tyres with cylinder handler CH 10 (Metric)







#### **Head Office**

B.P. 249 - 430 rue de l'Aubinière 44150 Ancenis Cedex - France Tel: +33 (0)2 40 09 10 11 - Fax: +33 (0)2 40 09 10 97 www.manitou.com



This publication provides a description of the configuration versions and options for Manitou products, which may differ for equipment. The equipment presented in this brochure may be part of a series, as an option, or it may not be available, depending on the versions. Manitou reserves the right, at any time and without notice, to amend the specifications described and represented. The specifications provided do not bind the manufacturer. For more details, please contact your Manitou agent. This is not a contractually binding document. The presentation of the products is not contractually binding. List of specifications non-exh