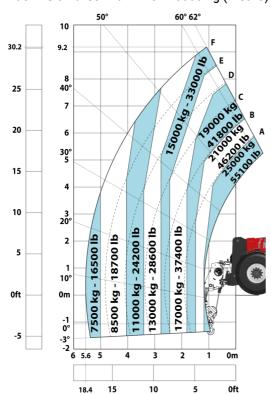

|

## MHT-X 11250 ST3A - Dimensional drawing







### MHT-X 11250 ST3A - Load chart

#### Machine on tires with forks LC 900 mm Metric



#### Machine on tires with forks LC 1200 mm Metric



#### Machine on tires with winch 25000 kg (Metric)



#### Machine on tires with 3-hook jib 25000 kg (Metric)



Machine on tires with tire handler TH 63 (Metric)

Machine on tires with cylinder handler CH 10 (Metric)









#### **Head Office**

B.P. 249 - 430 rue de l'Aubinière 44150 Ancenis Cedex - France Tel: +33 (0)2 40 09 10 11 - Fax: +33 (0)2 40 09 10 97 www.manitou.com



This publication provides a description of the configuration versions and options for Manitou products, which may differ for equipment. The equipment presented in this brochure may be part of a series, as an option, or it may not be available, depending on the versions. Manitou reserves the right, at any time and without notice, to amend the specifications described and represented. The specifications provided do not bind the manufacturer. For more details, pleas