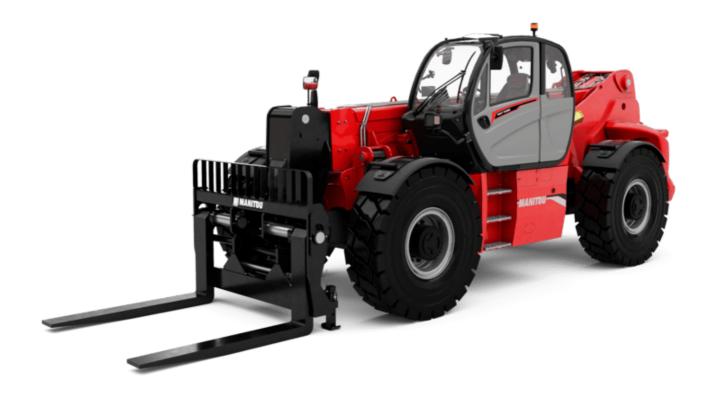

Technical sheet:

# MHT-X 11250 ST3A





|                                             | MHT-X 11250 ST3A Created on July 31, 2025 at 8:56 PM