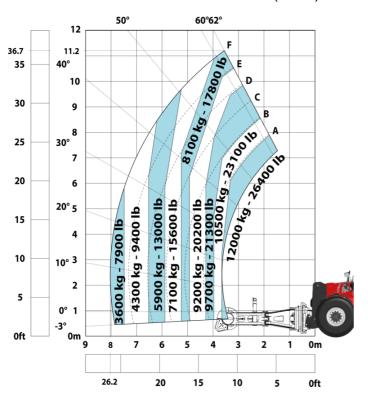

|

## MHT-X 11250 ST3A - Dimensional drawing







### MHT-X 11250 ST3A - Load chart

#### Machine on tires with forks LC 900 mm Metric



#### Machine on tires with forks LC 1200 mm Metric



#### Machine on tires with winch 25000 kg (Metric)



#### Machine on tires with 3-hook jib 25000 kg (Metric)



Machine on tires with tire handler TH 63 (Metric)

Machine on tires with cylinder handler CH 10 (Metric)









#### **Head Office**

B.P. 249 - 430 rue de l'Aubinière 44150 Ancenis Cedex - France Tel: +33 (0)2 40 09 10 11 - Fax: +33 (0)2 40 09 10 97 www.manitou.com



This publication provides a description of the configuration versions and options for Manitou products, which may differ for equipment. The equipment presented in this brochure may be part of a series, as an option, or it may not be available, depending on the versions. Manitou reserves the right, at any time and without notice, to amend the specifications described and represented. The specifications provided do not bind the manufacturer. For more details, please contact your Manitou agent. This is not a contractually binding document. The presentation of the products is not contractually binding. List of specifications non-e