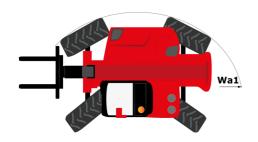

|

## MHT-X 11250 ST3A - Dimensional drawing







### MHT-X 11250 ST3A - Load chart

#### Machine on tires with forks LC 900 mm Metric



#### Machine on tires with forks LC 1200 mm Metric



#### Machine on tires with winch 25000 kg (Metric)



#### Machine on tires with 3-hook jib 25000 kg (Metric)



Machine on tires with tire handler TH 63 (Metric)

Machine on tires with cylinder handler CH 10 (Metric)









#### **Head Office**

B.P. 249 - 430 rue de l'Aubinière 44150 Ancenis Cedex - France Tel: +33 (0)2 40 09 10 11 - Fax: +33 (0)2 40 09 10 97 www.manitou.com



This publication provides a description of the configuration versions and options for Manitou products, which may differ for equipment. The equipment presented in this brochure may be part of a series, as an option, or it may not be available, depending on the versio