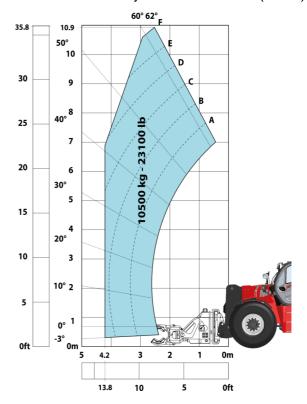

|

## MHT-X 11250 ST3A - Dimensional drawing







### MHT-X 11250 ST3A - Load chart

#### Machine on tires with forks LC 900 mm Metric



#### Machine on tires with forks LC 1200 mm Metric



#### Machine on tires with winch 25000 kg (Metric)



#### Machine on tires with 3-hook jib 25000 kg (Metric)



Machine on tires with tire handler TH 63 (Metric)

Machine on tires with cylinder handler CH 10 (Metric)









#### **Head Office**

B.P. 249 - 430 rue de l'Aubinière 44150 Ancenis Cedex - France Tel: +33 (0)2 40 09 10 11 - Fax: +33 (0)2 40 09 10 97 www.manitou.com



This publication provides a description of the configuration versions and options for Manitou products, which may differ for equipment. The equipment presented in this brochure may be part of a series, as an option, or it may not be available, depending on the versions. Manitou reserves the right, at any time and without notice, to amend the specifications described and represented. The specifications provided do not bind the manufacturer. For more details, please contact your Manitou agent. This is not a contractually binding document. The presentation of the products is not contractually binding. List of specifications non-exh