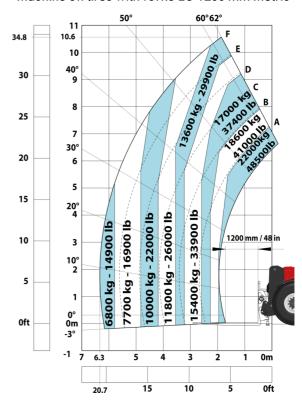

|

## MHT-X 11250 ST3A - Dimensional drawing







### MHT-X 11250 ST3A - Load chart

#### Machine on tires with forks LC 900 mm Metric



#### Machine on tires with forks LC 1200 mm Metric



#### Machine on tires with winch 25000 kg (Metric)



#### Machine on tires with 3-hook jib 25000 kg (Metric)



Machine on tires with tire handler TH 63 (Metric)

Machine on tires with cylinder handler CH 10 (Metric)









#### **Head Office**

B.P. 249 - 430 rue de l'Aubinière 44150 Ancenis Cedex - France Tel: +33 (0)2 40 09 10 11 - Fax: +33 (0)2 40 09 10 97 www.manitou.com



This publication provides a description of the configuration versions and options for Manitou products, which may differ for equipment. The equipment presented in this brochure may be part of a series, as an option, or it may not be available, depending on the versions. Manitou reserves the right, at any time and without notice, to amend the specifications described and represented. The specifications provided