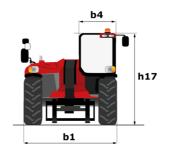

|

## MHT-X 11250 ST3A - Dimensional drawing







### MHT-X 11250 ST3A - Load chart

#### Machine on tires with forks LC 900 mm Metric



#### Machine on tires with forks LC 1200 mm Metric



#### Machine on tires with winch 25000 kg (Metric)



#### Machine on tires with 3-hook jib 25000 kg (Metric)



Machine on tires with tire handler TH 63 (Metric)

Machine on tires with cylinder handler CH 10 (Metric)









#### **Head Office**

B.P. 249 - 430 rue de l'Aubinière 44150 Ancenis Cedex - France Tel: +33 (0)2 40 09 10 11 - Fax: +33 (0)2 40 09 10 97 www.manitou.com



This publication provides a description of the configuration versions and options for Manitou products, which may differ for equipment. The equipment presented in this brochure may be part of a series, as an option, or it may not be available, depending on the versions