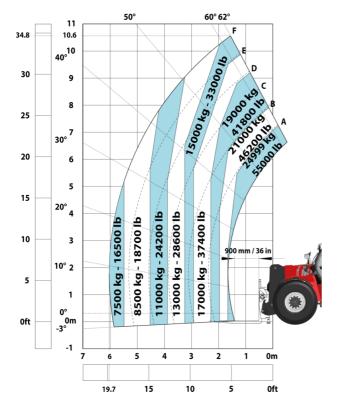

|

## MHT-X 11250 ST3A - Dimensional drawing







### MHT-X 11250 ST3A - Load chart

#### Machine on tires with forks LC 900 mm Metric



#### Machine on tires with forks LC 1200 mm Metric



#### Machine on tires with winch 25000 kg (Metric)



#### Machine on tires with 3-hook jib 25000 kg (Metric)



Machine on tires with tire handler TH 63 (Metric)

Machine on tires with cylinder handler CH 10 (Metric)









#### **Head Office**

B.P. 249 - 430 rue de l'Aubinière 44150 Ancenis Cedex - France Tel: +33 (0)2 40 09 10 11 - Fax: +33 (0)2 40 09 10 97 www.manitou.com



This publication provides a description of the configuration versions and options for Manitou products, which may differ for equipment. The equipment presented in this brochure may be part of a series, as an option, or it may not be available, depending on the versions. Manitou reserves the right, at any time and without notice, to amend the specifications