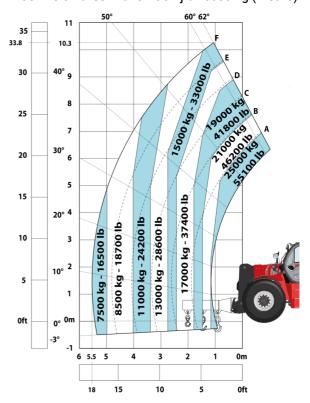

|

## MHT-X 11250 ST3A - Dimensional drawing







### MHT-X 11250 ST3A - Load chart

#### Machine on tires with forks LC 900 mm Metric



#### Machine on tires with forks LC 1200 mm Metric



#### Machine on tires with winch 25000 kg (Metric)



#### Machine on tires with 3-hook jib 25000 kg (Metric)



Machine on tires with tire handler TH 63 (Metric)

Machine on tires with cylinder handler CH 10 (Metric)









#### **Head Office**

B.P. 249 - 430 rue de l'Aubinière 44150 Ancenis Cedex - France Tel: +33 (0)2 40 09 10 11 - Fax: +33 (0)2 40 09 10 97 www.manitou.com



This publication provides a description of the configuration versions and options for Manitou products, which may differ for equipment. The equipment presented in this brochure may be part of a series, as an option, or it may not be available, depending on the versions. Manitou reserves the right, at any time and without notice, to amend the specifications described and represented. The specifications provided do not bind the manufacturer. For more details, please contact your Manitou agent. This is not a contractually b