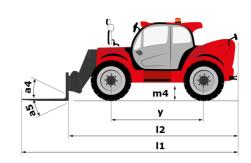

|

## MHT-X 11250 ST3A - Dimensional drawing







### MHT-X 11250 ST3A - Load chart

#### Machine on tires with forks LC 900 mm Metric



#### Machine on tires with forks LC 1200 mm Metric



#### Machine on tires with winch 25000 kg (Metric)



#### Machine on tires with 3-hook jib 25000 kg (Metric)



Machine on tires with tire handler TH 63 (Metric)

Machine on tires with cylinder handler CH 10 (Metric)









#### **Head Office**

B.P. 249 - 430 rue de l'Aubinière 44150 Ancenis Cedex - France Tel: +33 (0)2 40 09 10 11 - Fax: +33 (0)2 40 09 10 97 www.manitou.com



This publication provides a description of the configuration versions and options for Manitou products, which may differ for equipment. The equipment presented in this brochure may be part of a series, as an option, or it may not be available, depending on the versions.