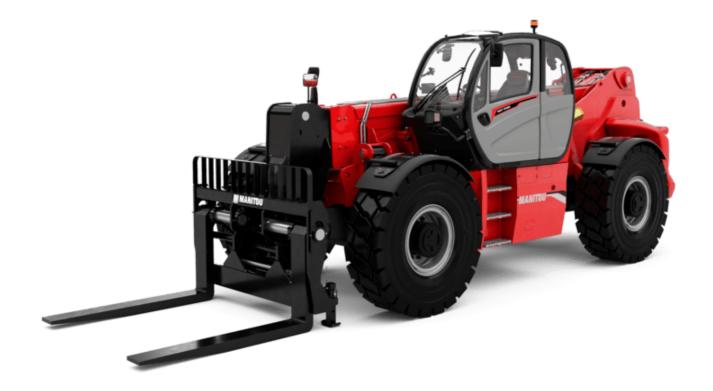

# MHT-X 11250 ST3A

| Capacities                                  | Metric                                             |
|---------------------------------------------|----------------------------------------------------|
| Max. capacity                               | 24999 kg                                           |
| Load center of gravity                      | c 900 mm                                           |
| Max. lifting height                         | 10.60 m                                            |
| Maximum outreach                            | 6 m                                                |
| Weight and dimensions                       |                                                    |
| Overall length                              | l1 8.92 m                                          |
| Unladen weight (with forks)                 | 32950 kg                                           |
| Ground clearance                            | m4 0.47 m                                          |
| Wheelbase                                   | y 4.10 m                                           |
| ength to face of forks                      | l2 7.12 m                                          |
| Overall width                               | b1 2.80 m                                          |
| Overall height                              | h17 3.07 m                                         |
| Overall cab width                           | b4 0.95 m                                          |
| Filt-up angle                               | a4 10°                                             |
| Filt-down angle                             | a5 106°                                            |
| External turning radius (over tyres)        | Wa1 5.50 m                                         |
| Forks length / width / section              | I / e / s 1800 mm x 220 mm x 100 mm                |
| Frame leveling corrector                    | a9 10°                                             |
| Wheels                                      |                                                    |
| Standard tires                              | 18.00 R25                                          |
| Number of front wheels / rear wheels        | 2/2                                                |
| Drive wheels (front / rear)                 | 2/2                                                |
| Steering mode                               | 2 wheel steer, 4 wheel steer, Crab mo              |
| Engine                                      |                                                    |
| Engine brand                                | Yanmar                                             |
| Engine norm                                 | Stage IIIA                                         |
| Engine model                                | 4TN107TT-6SMU2                                     |
| Number of cylinders / Capacity of cylinders | 4 - 4567 cm³                                       |
| .C. Engine power rating / Power             | 211 Hp / 155 kW                                    |
| Max. torque / Engine rotation               | 805 Nm@1500 rpm                                    |
| Engine cooling system                       | Water                                              |
| Number of batteries                         | 2                                                  |
| Battery voltage                             | 12 V                                               |
| Drawbar pull                                | 20400 daN                                          |
| Transmission                                |                                                    |
| Transmission type                           | Hydrostatic                                        |
| Number of gears (forward / reverse)         | 2/2                                                |
| Max. travel speed                           | 25 km/h                                            |
| Parking brake                               | Automatic negative parking brake                   |
| Service brake                               | Oil-immersed multi-discs braking on front<br>axles |
| Gradeability (laden / unladen)              | 31.50 % / 57.70 %                                  |
| Hydraulics                                  |                                                    |
| Hydraulic pump type                         | Variable displacement pump                         |
| Hydraulic flow - Pressure                   | 286 l/min - 350 bar                                |
| Tank capacities                             |                                                    |
| Engine oil                                  | 13 l                                               |
| Fuel tank                                   | 315                                                |
| Noise and vibration                         |                                                    |
| Noise to environment (LwA)                  | 109 dB                                             |
| Vibration on hands/arms                     | < 2.50 m/s <sup>2</sup>                            |
| Miscellaneous                               |                                                    |
| Cab certification                           | Cabin ROPS - FOPS level 2                          |
| Controls                                    | JSM                                                |
| Attachment recognition system (E-Reco)      | Standard                                           |