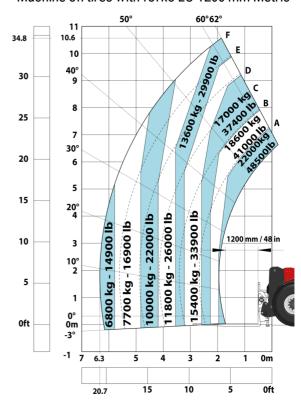

### MHT-X 11250 ST3A - Load chart

#### Machine on tires with forks LC 1200 mm Metric

Machine on tires with winch 25000 kg (Metric)

Machine on tires with 3-hook jib 25000 kg (Metric)

Machine on tires with tire handler TH 63 (Metric)

Machine on tires with cylinder handler CH 10 (Metric)