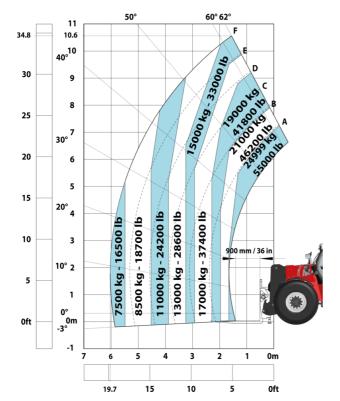

### MHT-X 11250 ST3A - Load chart

#### Machine on tires with forks LC 900 mm Metric