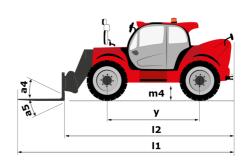

# MHT-X 11250 ST3A

| Capacities                                  | Metric                                             |
|---------------------------------------------|----------------------------------------------------|
| Max. capacity                               | 24999 kg                                           |
| Load center of gravity                      | c 900 mm                                           |
| Max. lifting height                         | 10.60 m                                            |
| Maximum outreach                            | 6 m                                                |
| Weight and dimensions                       |                                                    |
| Overall length                              | l1 8.92 m                                          |
| Unladen weight (with forks)                 | 32950 kg                                           |
| Ground clearance                            | m4 0.47 m                                          |
| Wheelbase                                   | y 4.10 m                                           |
| ength to face of forks                      | l2 7.12 m                                          |
| Overall width                               | b1 2.80 m                                          |
| Overall height                              | h17 3.07 m                                         |
| Overall cab width                           | b4 0.95 m                                          |
| Filt-up angle                               | a4 10°                                             |
| Filt-down angle                             | a5 106°                                            |
| External turning radius (over tyres)        | Wa1 5.50 m                                         |
| Forks length / width / section              | I / e / s 1800 mm x 220 mm x 100 mm                |
| Frame leveling corrector                    | a9 10°                                             |
| Wheels                                      |                                                    |
| Standard tires                              | 18.00 R25                                          |
| Number of front wheels / rear wheels        | 2/2                                                |
| Drive wheels (front / rear)                 | 2/2                                                |
| Steering mode                               | 2 wheel steer, 4 wheel steer, Crab mo              |
| Engine                                      |                                                    |
| Engine brand                                | Yanmar                                             |
| Engine norm                                 | Stage IIIA                                         |
| Engine model                                | 4TN107TT-6SMU2                                     |
| Number of cylinders / Capacity of cylinders | 4 - 4567 cm³                                       |
| .C. Engine power rating / Power             | 211 Hp / 155 kW                                    |
| Max. torque / Engine rotation               | 805 Nm@1500 rpm                                    |
| Engine cooling system                       | Water                                              |
| Number of batteries                         | 2                                                  |
| Battery voltage                             | 12 V                                               |
| Drawbar pull                                | 20400 daN                                          |
| Transmission                                |                                                    |
| Transmission type                           | Hydrostatic                                        |
| Number of gears (forward / reverse)         | 2/2                                                |
| Max. travel speed                           | 25 km/h                                            |
| Parking brake                               | Automatic negative parking brake                   |
| Service brake                               | Oil-immersed multi-discs braking on front<br>axles |
| Gradeability (laden / unladen)              | 31.50 % / 57.70 %                                  |
| Hydraulics                                  |                                                    |
| Hydraulic pump type                         | Variable displacement pump                         |
| Hydraulic flow - Pressure                   | 286 l/min - 350 bar                                |
| Tank capacities                             |                                                    |
| Engine oil                                  | 13 l                                               |
| Fuel tank                                   | 315                                                |
| Noise and vibration                         |                                                    |
| Noise to environment (LwA)                  | 109 dB                                             |
| Vibration on hands/arms                     | < 2.50 m/s <sup>2</sup>                            |
| Miscellaneous                               |                                                    |
| Cab certification                           | Cabin ROPS - FOPS level 2                          |
| Controls                                    | JSM                                                |
| Attachment recognition system (E-Reco)      | Standard                                           |

## MHT-X 11250 ST3A - Dimensional drawing