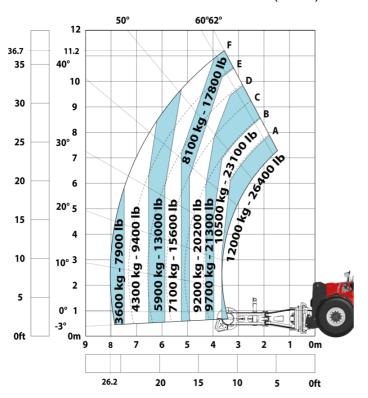

### MHT-X 11250 ST3A - Load chart

#### Machine on tires with forks LC 900 mm Metric