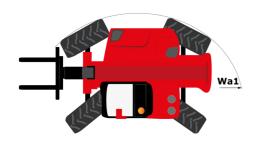

# MHT-X 11250 ST3A

| Capacities                                  | Metric                                             |
|---------------------------------------------|----------------------------------------------------|
| Max. capacity                               | 24999 kg                                           |
| Load center of gravity                      | c 900 mm                                           |
| Max. lifting height                         | 10.60 m                                            |
| Maximum outreach                            | 6 m                                                |
| Weight and dimensions                       |                                                    |
| Overall length                              | l1 8.92 m                                          |
| Unladen weight (with forks)                 | 32950 kg                                           |
| Ground clearance                            | m4 0.47 m                                          |
| Wheelbase                                   | y 4.10 m                                           |
| ength to face of forks                      | l2 7.12 m                                          |
| Overall width                               | b1 2.80 m                                          |
| Overall height                              | h17 3.07 m                                         |
| Overall cab width                           | b4 0.95 m                                          |
| Filt-up angle                               | a4 10°                                             |
| Filt-down angle                             | a5 106°                                            |
| External turning radius (over tyres)        | Wa1 5.50 m                                         |
| Forks length / width / section              | I / e / s 1800 mm x 220 mm x 100 mm                |
| Frame leveling corrector                    | a9 10°                                             |
| Wheels                                      |                                                    |
| Standard tires                              | 18.00 R25                                          |
| Number of front wheels / rear wheels        | 2/2                                                |
| Drive wheels (front / rear)                 | 2/2                                                |
| Steering mode                               | 2 wheel steer, 4 wheel steer, Crab mo              |
| Engine                                      |                                                    |
| Engine brand                                | Yanmar                                             |
| Engine norm                                 | Stage IIIA                                         |
| Engine model                                | 4TN107TT-6SMU2                                     |
| Number of cylinders / Capacity of cylinders | 4 - 4567 cm³                                       |
| .C. Engine power rating / Power             | 211 Hp / 155 kW                                    |
| Max. torque / Engine rotation               | 805 Nm@1500 rpm                                    |
| Engine cooling system                       | Water                                              |
| Number of batteries                         | 2                                                  |
| Battery voltage                             | 12 V                                               |
| Drawbar pull                                | 20400 daN                                          |
| Transmission                                |                                                    |
| Transmission type                           | Hydrostatic                                        |
| Number of gears (forward / reverse)         | 2/2                                                |
| Max. travel speed                           | 25 km/h                                            |
| Parking brake                               | Automatic negative parking brake                   |
| Service brake                               | Oil-immersed multi-discs braking on front<br>axles |
| Gradeability (laden / unladen)              | 31.50 % / 57.70 %                                  |
| Hydraulics                                  |                                                    |
| Hydraulic pump type                         | Variable displacement pump                         |
| Hydraulic flow - Pressure                   | 286 l/min - 350 bar                                |
| Tank capacities                             |                                                    |
| Engine oil                                  | 13 l                                               |
| Fuel tank                                   | 315                                                |
| Noise and vibration                         |                                                    |
| Noise to environment (LwA)                  | 109 dB                                             |
| Vibration on hands/arms                     | < 2.50 m/s <sup>2</sup>                            |
| Miscellaneous                               |                                                    |
| Cab certification                           | Cabin ROPS - FOPS level 2                          |
| Controls                                    | JSM                                                |
| Attachment recognition system (E-Reco)      | Standard                                           |

## MHT-X 11250 ST3A - Dimensional drawing