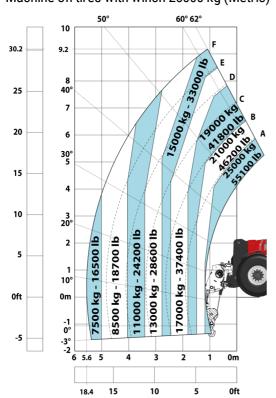

### MHT-X 11250 ST3A - Load chart

#### Machine on tires with forks LC 1200 mm Metric

Machine on tires with winch 25000 kg (Metric)

Machine on tires with 3-hook jib 25000 kg (Metric)

Machine on tires with tire handler TH 63 (Metric)

Machine on tires with cylinder handler CH 10 (Metric)