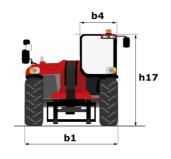

# MHT-X 11250 ST3A

| Capacities                                  | Metric                                             |
|---------------------------------------------|----------------------------------------------------|
| Max. capacity                               | 24999 kg                                           |
| Load center of gravity                      | c 900 mm                                           |
| Max. lifting height                         | 10.60 m                                            |
| Maximum outreach                            | 6 m                                                |
| Weight and dimensions                       |                                                    |
| Overall length                              | l1 8.92 m                                          |
| Unladen weight (with forks)                 | 32950 kg                                           |
| Ground clearance                            | m4 0.47 m                                          |
| Wheelbase                                   | y 4.10 m                                           |
| ength to face of forks                      | l2 7.12 m                                          |
| Overall width                               | b1 2.80 m                                          |
| Overall height                              | h17 3.07 m                                         |
| Overall cab width                           | b4 0.95 m                                          |
| Filt-up angle                               | a4 10°                                             |
| Filt-down angle                             | a5 106°                                            |
| External turning radius (over tyres)        | Wa1 5.50 m                                         |
| Forks length / width / section              | I / e / s 1800 mm x 220 mm x 100 mm                |
| Frame leveling corrector                    | a9 10°                                             |
| Wheels                                      |                                                    |
| Standard tires                              | 18.00 R25                                          |
| Number of front wheels / rear wheels        | 2/2                                                |
| Drive wheels (front / rear)                 | 2/2                                                |
| Steering mode                               | 2 wheel steer, 4 wheel steer, Crab mo              |
| Engine                                      |                                                    |
| Engine brand                                | Yanmar                                             |
| Engine norm                                 | Stage IIIA                                         |
| Engine model                                | 4TN107TT-6SMU2                                     |
| Number of cylinders / Capacity of cylinders | 4 - 4567 cm³                                       |
| .C. Engine power rating / Power             | 211 Hp / 155 kW                                    |
| Max. torque / Engine rotation               | 805 Nm@1500 rpm                                    |
| Engine cooling system                       | Water                                              |
| Number of batteries                         | 2                                                  |
| Battery voltage                             | 12 V                                               |
| Drawbar pull                                | 20400 daN                                          |
| Transmission                                |                                                    |
| Transmission type                           | Hydrostatic                                        |
| Number of gears (forward / reverse)         | 2/2                                                |
| Max. travel speed                           | 25 km/h                                            |
| Parking brake                               | Automatic negative parking brake                   |
| Service brake                               | Oil-immersed multi-discs braking on front<br>axles |
| Gradeability (laden / unladen)              | 31.50 % / 57.70 %                                  |
| Hydraulics                                  |                                                    |
| Hydraulic pump type                         | Variable displacement pump                         |
| Hydraulic flow - Pressure                   | 286 l/min - 350 bar                                |
| Tank capacities                             |                                                    |
| Engine oil                                  | 13 l                                               |
| Fuel tank                                   | 315                                                |
| Noise and vibration                         |                                                    |
| Noise to environment (LwA)                  | 109 dB                                             |
| Vibration on hands/arms                     | < 2.50 m/s <sup>2</sup>                            |
| Miscellaneous                               |                                                    |
| Cab certification                           | Cabin ROPS - FOPS level 2                          |
| Controls                                    | JSM                                                |
| Attachment recognition system (E-Reco)      | Standard                                           |

## MHT-X 11250 ST3A - Dimensional drawing