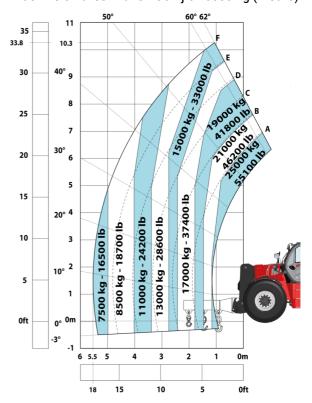

### MHT-X 11250 ST3A - Load chart

#### Machine on tires with forks LC 1200 mm Metric

Machine on tires with winch 25000 kg (Metric)

Machine on tires with 3-hook jib 25000 kg (Metric)

Machine on tires with tire handler TH 63 (Metric)

Machine on tires with cylinder handler CH 10 (Metric)