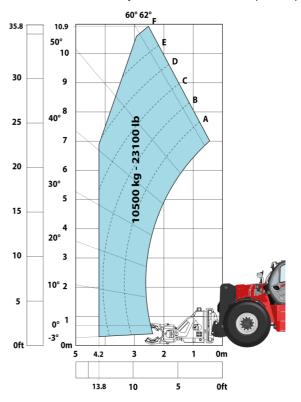

### MHT-X 11250 ST3A - Load chart

#### Machine on tires with forks LC 1200 mm Metric

Machine on tires with winch 25000 kg (Metric)

Machine on tires with 3-hook jib 25000 kg (Metric)

Machine on tires with tire handler TH 63 (Metric)

Machine on tires with cylinder handler CH 10 (Metric)