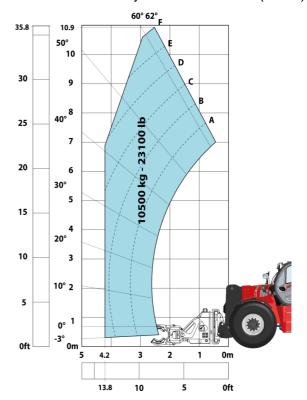

|          |

## MHT-X 11250 ST3A - Dimensional drawing







### MHT-X 11250 ST3A - Load chart

#### Machine on tires with forks LC 900 mm Metric



#### Machine on tires with forks LC 1200 mm Metric



Machine on tires with winch 25000 kg (Metric)



Machine on tires with 3-hook jib 25000 kg (Metric)



Machine on tires with tire handler TH 63 (Metric)

Machine on tires with cylinder handler CH 10 (Metric)









#### **Head Office**

B.P. 249 - 430 rue de l'Aubinière 44150 Ancenis Cedex - France Tel: +33 (0)2 40 09 10 11 - Fax: +33 (0)2 40 09 10 97 www.manitou.com



This publication provides a description of the configuration versions and options for Manitou products, which may differ for equipment. The equipment presented in this brochure may be part of a series, as an option, or it may not be available, depending on the versions. Manitou reserves the right, at any time and without notice, to amend the specifications described and represented. The specifications provided do not bind the manufacturer. For more details, please contact your Manitou agent. This is not a contractually binding document. The presentation of the products is not contractually binding. List of specifications non-exh