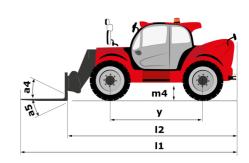

|          |

## MHT-X 11250 ST3A - Dimensional drawing







### MHT-X 11250 ST3A - Load chart

#### Machine on tires with forks LC 900 mm Metric



#### Machine on tires with forks LC 1200 mm Metric



Machine on tires with winch 25000 kg (Metric)



Machine on tires with 3-hook jib 25000 kg (Metric)



Machine on tires with tire handler TH 63 (Metric)

Machine on tires with cylinder handler CH 10 (Metric)









#### **Head Office**

B.P. 249 - 430 rue de l'Aubinière 44150 Ancenis Cedex - France Tel: +33 (0)2 40 09 10 11 - Fax: +33 (0)2 40 09 10 97 www.manitou.com



This publication provides a description of the configuration versions and options for Manitou products, which may differ for equipment. The equipment presented in this brochure may be part of a series, as an option, or it may not be available, depending on the versions. Manitou re