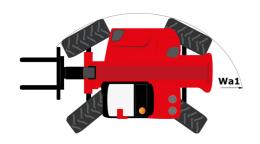

|          |

## MHT-X 11250 ST3A - Dimensional drawing







### MHT-X 11250 ST3A - Load chart

#### Machine on tires with forks LC 900 mm Metric



#### Machine on tires with forks LC 1200 mm Metric



Machine on tires with winch 25000 kg (Metric)



Machine on tires with 3-hook jib 25000 kg (Metric)



Machine on tires with tire handler TH 63 (Metric)

Machine on tires with cylinder handler CH 10 (Metric)









#### **Head Office**

B.P. 249 - 430 rue de l'Aubinière 44150 Ancenis Cedex - France Tel: +33 (0)2 40 09 10 11 - Fax: +33 (0)2 40 09 10 97 www.manitou.com



This publication provides a description of the configuration versions and options for Manitou products, which may differ for equipment. The equipment presented in this brochure may be part of a series, as an option, or it may not be available, depending on the versions. Manito