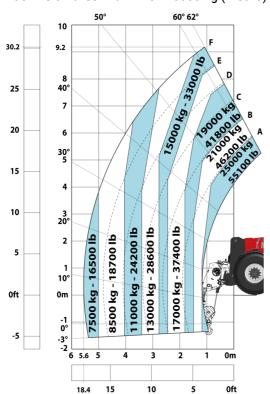

|          |

## MHT-X 11250 ST3A - Dimensional drawing







### MHT-X 11250 ST3A - Load chart

#### Machine on tires with forks LC 900 mm Metric



#### Machine on tires with forks LC 1200 mm Metric



Machine on tires with winch 25000 kg (Metric)



Machine on tires with 3-hook jib 25000 kg (Metric)



Machine on tires with tire handler TH 63 (Metric)

Machine on tires with cylinder handler CH 10 (Metric)









#### **Head Office**

B.P. 249 - 430 rue de l'Aubinière 44150 Ancenis Cedex - France Tel: +33 (0)2 40 09 10 11 - Fax: +33 (0)2 40 09 10 97 www.manitou.com



This publication provides a description of the configuration versions and options for Manitou products, which may differ for equipment. The equipment presented in this brochure may be part of a series, as an option, or it may not be available, depending on the versions. Manitou reserves the right, at any time and without notice, to amend the specifications described and represented. The specifications provided do not bind the manufacturer. For more details, please con