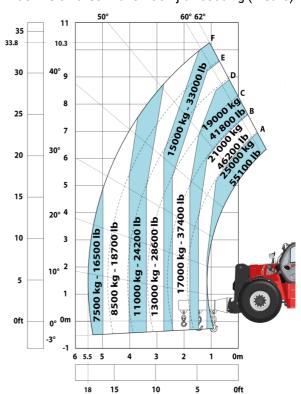

|          |

## MHT-X 11250 ST3A - Dimensional drawing







### MHT-X 11250 ST3A - Load chart

#### Machine on tires with forks LC 900 mm Metric



#### Machine on tires with forks LC 1200 mm Metric



Machine on tires with winch 25000 kg (Metric)



Machine on tires with 3-hook jib 25000 kg (Metric)



Machine on tires with tire handler TH 63 (Metric)

Machine on tires with cylinder handler CH 10 (Metric)









#### **Head Office**

B.P. 249 - 430 rue de l'Aubinière 44150 Ancenis Cedex - France Tel: +33 (0)2 40 09 10 11 - Fax: +33 (0)2 40 09 10 97 www.manitou.com



This publication provides a description of the configuration versions and options for Manitou products, which may differ for equipment. The equipment presented in this brochure may be part of a series, as an option, or it may not be available, depending on the versions. Manitou reserves the right, at any time and without notice, to amend the specifications described and represented. The specifications provided do not bind the manufacturer. For more details, please contact your Manitou agent. This is not a contractually b