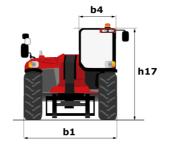

|          |

## MHT-X 11250 ST3A - Dimensional drawing







### MHT-X 11250 ST3A - Load chart

#### Machine on tires with forks LC 900 mm Metric



#### Machine on tires with forks LC 1200 mm Metric



Machine on tires with winch 25000 kg (Metric)



Machine on tires with 3-hook jib 25000 kg (Metric)



Machine on tires with tire handler TH 63 (Metric)

Machine on tires with cylinder handler CH 10 (Metric)









#### **Head Office**

B.P. 249 - 430 rue de l'Aubinière 44150 Ancenis Cedex - France Tel: +33 (0)2 40 09 10 11 - Fax: +33 (0)2 40 09 10 97 www.manitou.com



This publication provides a description of the configuration versions and options for Manitou products, which may differ for equipment. The equipment presented in this brochure may be part of a series, as an option, or it may not be available, depending on the versions. Manitou