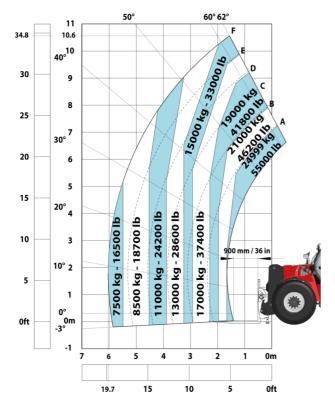

|          |

## MHT-X 11250 ST3A - Dimensional drawing







### MHT-X 11250 ST3A - Load chart

#### Machine on tires with forks LC 900 mm Metric



#### Machine on tires with forks LC 1200 mm Metric



Machine on tires with winch 25000 kg (Metric)



Machine on tires with 3-hook jib 25000 kg (Metric)



Machine on tires with tire handler TH 63 (Metric)

Machine on tires with cylinder handler CH 10 (Metric)









#### **Head Office**

B.P. 249 - 430 rue de l'Aubinière 44150 Ancenis Cedex - France Tel: +33 (0)2 40 09 10 11 - Fax: +33 (0)2 40 09 10 97 www.manitou.com



This publication provides a description of the configuration versions and options for Manitou products, which may differ for equipment. The equipment presented in this brochure may be part of a series, as an option, or it may not be available, depending on the versions. Manitou reserves the right, at any time and without notice, to amend the specifications described