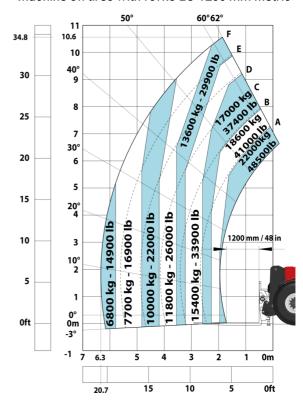

|          |

## MHT-X 11250 ST3A - Dimensional drawing







### MHT-X 11250 ST3A - Load chart

#### Machine on tires with forks LC 900 mm Metric



#### Machine on tires with forks LC 1200 mm Metric



Machine on tires with winch 25000 kg (Metric)



Machine on tires with 3-hook jib 25000 kg (Metric)



Machine on tires with tire handler TH 63 (Metric)

Machine on tires with cylinder handler CH 10 (Metric)









#### **Head Office**

B.P. 249 - 430 rue de l'Aubinière 44150 Ancenis Cedex - France Tel: +33 (0)2 40 09 10 11 - Fax: +33 (0)2 40 09 10 97 www.manitou.com



This publication provides a description of the configuration versions and options for Manitou products, which may differ for equipment. The equipment presented in this brochure may be part of a series, as an option, or it may not be available, depending on the versions. Manitou reserves the right, at any time and without notice, to amend the specifications described and represented. The specifications provided do not bi