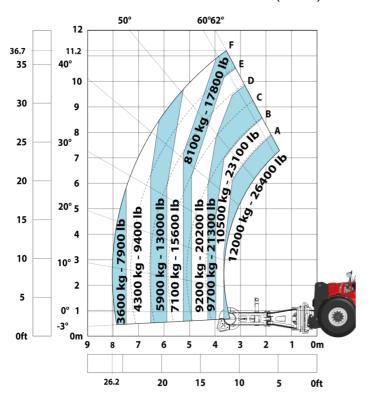

|          |

## MHT-X 11250 ST3A - Dimensional drawing







### MHT-X 11250 ST3A - Load chart

#### Machine on tires with forks LC 900 mm Metric



#### Machine on tires with forks LC 1200 mm Metric



Machine on tires with winch 25000 kg (Metric)



Machine on tires with 3-hook jib 25000 kg (Metric)



Machine on tires with tire handler TH 63 (Metric)

Machine on tires with cylinder handler CH 10 (Metric)









#### **Head Office**

B.P. 249 - 430 rue de l'Aubinière 44150 Ancenis Cedex - France Tel: +33 (0)2 40 09 10 11 - Fax: +33 (0)2 40 09 10 97 www.manitou.com



This publication provides a description of the configuration versions and options for Manitou products, which may differ for equipment. The equipment presented in this brochure may be part of a series, as an option, or it may not be available, depending on the versions. Manitou reserves the right, at any time and without notice, to amend the specifications described and represented. The specifications provided do not bind the manufacturer. For more details, please contact your Manitou agent. This is not a contractually binding document. The presentation of the products is not contractually binding. List of specifications non-e