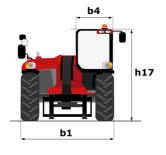

|                                             | MH 1-X 11250 ST 3A Gleated Off July 51, 2023 at 7.43                                                            |          |
|---------------------------------------------|-----------------------------------------------------------------------------------------------------------------|----------|
| Capacities                                  | Metric                                                                                                          |          |
| Max. capacity                               | 24999 kg                                                                                                        |          |
| Load center of gravity                      | c 900 mm                                                                                                        |          |
| Max. lifting height                         | 10.60 m                                                                                                         |          |
| Maximum outreach                            | 6 m                                                                                                             |          |
| Weight and dimensions                       |                                                                                                                 |          |
| Overall length                              | l1 8.92 m                                                                                                       |          |
| Unladen weight (with forks)                 | 32950 kg                                                                                                        |          |
| Ground clearance                            | m4 0.47 m                                                                                                       |          |
| Wheelbase                                   | y 4.10 m                                                                                                        |          |
| Length to face of forks                     | l2 7.12 m                                                                                                       |          |
| Overall width                               | b1 2.80 m                                                                                                       |          |
| Overall height                              | h17 3.07 m                                                                                                      |          |
| Overall cab width                           | b4 0.95 m                                                                                                       |          |
| Tilt-up angle                               | a4 10 °                                                                                                         |          |
| Tilt-down angle                             | a5 106 °                                                                                                        |          |
| External turning radius (over tyres)        | Wa1 5.50 m                                                                                                      |          |
| Forks length / width / section              | I / e / s 1800 mm x 220 mm x 100 mm                                                                             |          |
| Frame leveling corrector                    | a9 10 °                                                                                                         |          |
| Wheels                                      |                                                                                                                 |          |
| Standard tires                              | 18.00 R25                                                                                                       |          |
| Number of front wheels / rear wheels        | 2/2                                                                                                             |          |
| Drive wheels (front / rear)                 | 2/2                                                                                                             |          |
|                                             |                                                                                                                 | do       |
| Steering mode                               | 2 wheel steer, 4 wheel steer, Crab mo                                                                           | Jue      |
| Engine                                      | Name of the second s |          |
| Engine brand                                | Yanmar                                                                                                          |          |
| Engine norm                                 | Stage IIIA                                                                                                      |          |
| Engine model                                | 4TN107TT-6SMU2                                                                                                  |          |
| Number of cylinders / Capacity of cylinders | 4 - 4567 cm <sup>3</sup>                                                                                        |          |
| I.C. Engine power rating / Power            | 211 Hp / 155 kW                                                                                                 |          |
| Max. torque / Engine rotation               | 805 Nm@1500 rpm                                                                                                 |          |
| Engine cooling system                       | Water                                                                                                           |          |
| Number of batteries                         | 2                                                                                                               |          |
| Battery voltage                             | 12 V                                                                                                            |          |
| Drawbar pull                                | 20400 daN                                                                                                       |          |
| Transmission                                |                                                                                                                 |          |
| Transmission type                           | Hydrostatic                                                                                                     |          |
| Number of gears (forward / reverse)         | 2/2                                                                                                             |          |
| Max. travel speed                           | 25 km/h                                                                                                         |          |
| Parking brake                               | Automatic negative parking brake                                                                                |          |
| Service brake                               | Oil-immersed multi-discs braking on fron<br>axles                                                               | t & rear |
| Gradeability (laden / unladen)              | 31.50 % / 57.70 %                                                                                               |          |
| Hydraulics                                  |                                                                                                                 |          |
| Hydraulic pump type                         | Variable displacement pump                                                                                      |          |
| Hydraulic flow - Pressure                   | 286 l/min - 350 bar                                                                                             |          |
| Tank capacities                             |                                                                                                                 |          |
| Engine oil                                  | 13                                                                                                              |          |
| Fuel tank                                   | 315                                                                                                             |          |
| Noise and vibration                         |                                                                                                                 |          |
| Noise to environment (LwA)                  | 109 dB                                                                                                          |          |
| Vibration on hands/arms                     | < 2.50 m/s <sup>2</sup>                                                                                         |          |
| Miscellaneous                               |                                                                                                                 |          |
| Cab certification                           | Cabin ROPS - FOPS level 2                                                                                       |          |
| Controls                                    | JSM                                                                                                             |          |
| Attachment recognition system (E-Reco)      | Standard                                                                                                        |          |

# MHT-X 11250 ST3A - Dimensional drawing