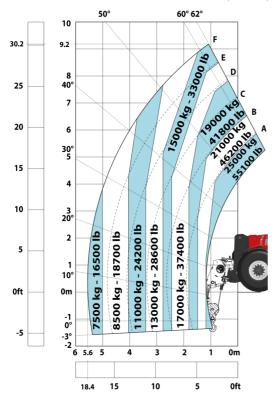

|                                                                                                                 |          |
| Cab certification                           | Cabin ROPS - FOPS level 2                                                                                       |          |
| Controls                                    | JSM                                                                                                             |          |
| Attachment recognition system (E-Reco)      | Standard                                                                                                        |          |

M

# MHT-X 11250 ST3A - Dimensional drawing







## MHT-X 11250 ST3A - Load chart



#### Machine on tires with winch 25000 kg (Metric)



### Machine on tires with forks LC 1200 mm Metric



Machine on tires with 3-hook jib 25000 kg (Metric)







Head Office B.P. 249 - 430 rue de l'Aubinière 44150 Ancenis Cedex - France Tel: +33 (0)2 40 09 10 11 - Fax: +33 (0)2 40 09 10 97 www.manitou.com



This publication provides a description of the configuration versions and options for Manitou products, which may differ for equipment. The equipment presented in this brochure may be part of a series, as an option, or it may not be available, depending on the versions. Manitou reserves the right, at any time and without notice, to amend the specifications described and represented. The specifications provided do not bind the manufacturer. For more details, please contact your Manitou agent. This is not a contractually binding docume