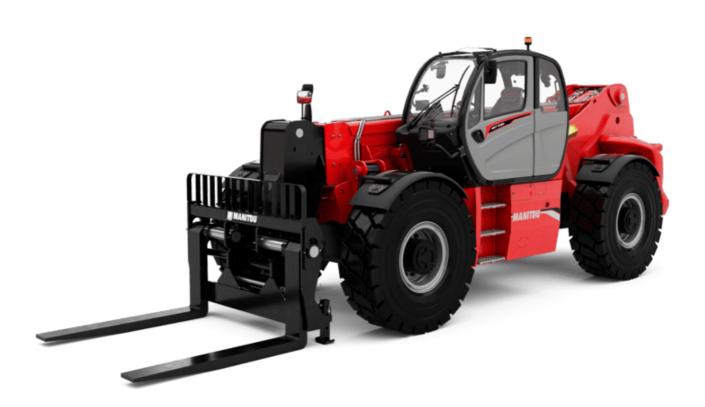

# **MHT-X 11250 ST3A**

| 1HT-X 11250 ST 3A              | Created on July 3 | R1 2025 at | 7.45 PM LITC     |
|--------------------------------|-------------------|------------|------------------|
| 1 <b>H   X     250 5   3</b> A | Greated on July J | ), ZUZJ al | 7.4J F IVI U I G |

|                                             | MH 1-X 11250 ST 3A Gleated Off July 51, 2023 at 7.43                                                            |          |
|---------------------------------------------|-----------------------------------------------------------------------------------------------------------------|----------|
| Capacities                                  | Metric                                                                                                          |          |
| Max. capacity                               | 24999 kg                                                                                                        |          |
| Load center of gravity                      | c 900 mm                                                                                                        |          |
| Max. lifting height                         | 10.60 m                                                                                                         |          |
| Maximum outreach                            | 6 m                                                                                                             |          |
| Weight and dimensions                       |                                                                                                                 |          |
| Overall length                              | l1 8.92 m                                                                                                       |          |
| Unladen weight (with forks)                 | 32950 kg                                                                                                        |          |
| Ground clearance                            | m4 0.47 m                                                                                                       |          |
| Wheelbase                                   | y 4.10 m                                                                                                        |          |
| Length to face of forks                     | l2 7.12 m                                                                                                       |          |
| Overall width                               | b1 2.80 m                                                                                                       |          |
| Overall height                              | h17 3.07 m                                                                                                      |          |
| Overall cab width                           | b4 0.95 m                                                                                                       |          |
| Tilt-up angle                               | a4 10 °                                                                                                         |          |
| Tilt-down angle                             | a5 106 °                                                                                                        |          |
| External turning radius (over tyres)        | Wa1 5.50 m                                                                                                      |          |
| Forks length / width / section              | I / e / s 1800 mm x 220 mm x 100 mm                                                                             |          |
| Frame leveling corrector                    | a9 10 °                                                                                                         |          |
| Wheels                                      |                                                                                                                 |          |
| Standard tires                              | 18.00 R25                                                                                                       |          |
| Number of front wheels / rear wheels        | 2/2                                                                                                             |          |
| Drive wheels (front / rear)                 | 2/2                                                                                                             |          |
|                                             |                                                                                                                 | do       |
| Steering mode                               | 2 wheel steer, 4 wheel steer, Crab mo                                                                           | Jue      |
| Engine                                      | Name of the second s |          |
| Engine brand                                | Yanmar                                                                                                          |          |
| Engine norm                                 | Stage IIIA                                                                                                      |          |
| Engine model                                | 4TN107TT-6SMU2                                                                                                  |          |
| Number of cylinders / Capacity of cylinders | 4 - 4567 cm <sup>3</sup>                                                                                        |          |
| I.C. Engine power rating / Power            | 211 Hp / 155 kW                                                                                                 |          |
| Max. torque / Engine rotation               | 805 Nm@1500 rpm                                                                                                 |          |
| Engine cooling system                       | Water                                                                                                           |          |
| Number of batteries                         | 2                                                                                                               |          |
| Battery voltage                             | 12 V                                                                                                            |          |
| Drawbar pull                                | 20400 daN                                                                                                       |          |
| Transmission                                |                                                                                                                 |          |
| Transmission type                           | Hydrostatic                                                                                                     |          |
| Number of gears (forward / reverse)         | 2/2                                                                                                             |          |
| Max. travel speed                           | 25 km/h                                                                                                         |          |
| Parking brake                               | Automatic negative parking brake                                                                                |          |
| Service brake                               | Oil-immersed multi-discs braking on fron<br>axles                                                               | t & rear |
| Gradeability (laden / unladen)              | 31.50 % / 57.70 %                                                                                               |          |
| Hydraulics                                  |                                                                                                                 |          |
| Hydraulic pump type                         | Variable displacement pump                                                                                      |          |
| Hydraulic flow - Pressure                   | 286 l/min - 350 bar                                                                                             |          |
| Tank capacities                             |                                                                                                                 |          |
| Engine oil                                  | 13                                                                                                              |          |
| Fuel tank                                   | 315                                                                                                             |          |
| Noise and vibration                         |                                                                                                                 |          |
| Noise to environment (LwA)                  | 109 dB                                                                                                          |          |
| Vibration on hands/arms                     | < 2.50 m/s <sup>2</sup>                                                                                         |          |
| Miscellaneous                               |                                                                                                                 |          |
| Cab certification                           | Cabin ROPS - FOPS level 2                                                                                       |          |
| Controls                                    | JSM                                                                                                             |          |
| Attachment recognition system (E-Reco)      | Standard                                                                                                        |          |