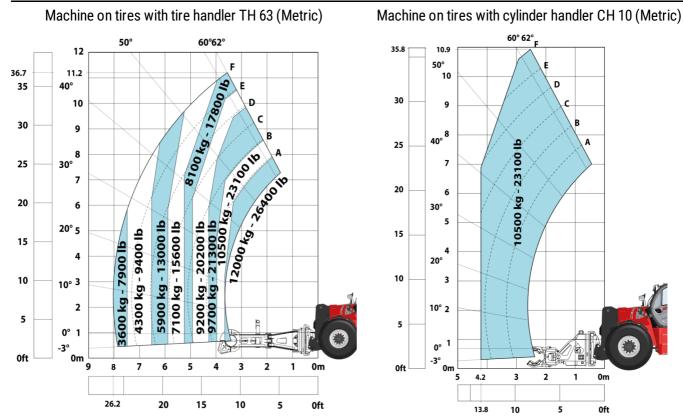

## MHT-X 11250 ST3A - Load chart

#### Machine on tires with winch 25000 kg (Metric)