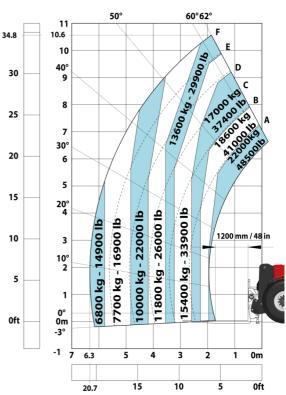

## MHT-X 11250 ST3A - Load chart

### Machine on tires with forks LC 1200 mm Metric

Machine on tires with 3-hook jib 25000 kg (Metric)

Head Office B.P. 249 - 430 rue de l'Aubinière 44150 Ancenis Cedex - France Tel: +33 (0)2 40 09 10 11 - Fax: +33 (0)2 40 09 10 97 www.manitou.com