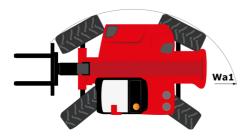

|                                             | MH 1-X 11250 ST 3A Gleated Off July 51, 2023 at 7.43                                                            |          |
|---------------------------------------------|-----------------------------------------------------------------------------------------------------------------|----------|
| Capacities                                  | Metric                                                                                                          |          |
| Max. capacity                               | 24999 kg                                                                                                        |          |
| Load center of gravity                      | c 900 mm                                                                                                        |          |
| Max. lifting height                         | 10.60 m                                                                                                         |          |
| Maximum outreach                            | 6 m                                                                                                             |          |
| Weight and dimensions                       |                                                                                                                 |          |
| Overall length                              | l1 8.92 m                                                                                                       |          |
| Unladen weight (with forks)                 | 32950 kg                                                                                                        |          |
| Ground clearance                            | m4 0.47 m                                                                                                       |          |
| Wheelbase                                   | y 4.10 m                                                                                                        |          |
| Length to face of forks                     | l2 7.12 m                                                                                                       |          |
| Overall width                               | b1 2.80 m                                                                                                       |          |
| Overall height                              | h17 3.07 m                                                                                                      |          |
| Overall cab width                           | b4 0.95 m                                                                                                       |          |
| Tilt-up angle                               | a4 10 °                                                                                                         |          |
| Tilt-down angle                             | a5 106 °                                                                                                        |          |
| External turning radius (over tyres)        | Wa1 5.50 m                                                                                                      |          |
| Forks length / width / section              | I / e / s 1800 mm x 220 mm x 100 mm                                                                             |          |
| Frame leveling corrector                    | a9 10 °                                                                                                         |          |
| Wheels                                      |                                                                                                                 |          |
| Standard tires                              | 18.00 R25                                                                                                       |          |
| Number of front wheels / rear wheels        | 2/2                                                                                                             |          |
| Drive wheels (front / rear)                 | 2/2                                                                                                             |          |
|                                             |                                                                                                                 | do       |
| Steering mode                               | 2 wheel steer, 4 wheel steer, Crab mo                                                                           | Jue      |
| Engine                                      | Name of the second s |          |
| Engine brand                                | Yanmar                                                                                                          |          |
| Engine norm                                 | Stage IIIA                                                                                                      |          |
| Engine model                                | 4TN107TT-6SMU2                                                                                                  |          |
| Number of cylinders / Capacity of cylinders | 4 - 4567 cm <sup>3</sup>                                                                                        |          |
| I.C. Engine power rating / Power            | 211 Hp / 155 kW                                                                                                 |          |
| Max. torque / Engine rotation               | 805 Nm@1500 rpm                                                                                                 |          |
| Engine cooling system                       | Water                                                                                                           |          |
| Number of batteries                         | 2                                                                                                               |          |
| Battery voltage                             | 12 V                                                                                                            |          |
| Drawbar pull                                | 20400 daN                                                                                                       |          |
| Transmission                                |                                                                                                                 |          |
| Transmission type                           | Hydrostatic                                                                                                     |          |
| Number of gears (forward / reverse)         | 2/2                                                                                                             |          |
| Max. travel speed                           | 25 km/h                                                                                                         |          |
| Parking brake                               | Automatic negative parking brake                                                                                |          |
| Service brake                               | Oil-immersed multi-discs braking on fron<br>axles                                                               | t & rear |
| Gradeability (laden / unladen)              | 31.50 % / 57.70 %                                                                                               |          |
| Hydraulics                                  |                                                                                                                 |          |
| Hydraulic pump type                         | Variable displacement pump                                                                                      |          |
| Hydraulic flow - Pressure                   | 286 l/min - 350 bar                                                                                             |          |
| Tank capacities                             |                                                                                                                 |          |
| Engine oil                                  | 13                                                                                                              |          |
| Fuel tank                                   | 315                                                                                                             |          |
| Noise and vibration                         |                                                                                                                 |          |
| Noise to environment (LwA)                  | 109 dB                                                                                                          |          |
| Vibration on hands/arms                     | < 2.50 m/s <sup>2</sup>                                                                                         |          |
| Miscellaneous                               |                                                                                                                 |          |
| Cab certification                           | Cabin ROPS - FOPS level 2                                                                                       |          |
| Controls                                    | JSM                                                                                                             |          |
| Attachment recognition system (E-Reco)      | Standard                                                                                                        |          |