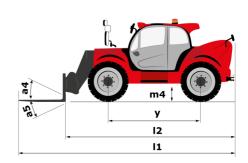

|                                             | MH 1-X 11250 ST 3A Gleated Off July 51, 2023 at 7.43                                                            |          |
|---------------------------------------------|-----------------------------------------------------------------------------------------------------------------|----------|
| Capacities                                  | Metric                                                                                                          |          |
| Max. capacity                               | 24999 kg                                                                                                        |          |
| Load center of gravity                      | c 900 mm                                                                                                        |          |
| Max. lifting height                         | 10.60 m                                                                                                         |          |
| Maximum outreach                            | 6 m                                                                                                             |          |
| Weight and dimensions                       |                                                                                                                 |          |
| Overall length                              | l1 8.92 m                                                                                                       |          |
| Unladen weight (with forks)                 | 32950 kg                                                                                                        |          |
| Ground clearance                            | m4 0.47 m                                                                                                       |          |
| Wheelbase                                   | y 4.10 m                                                                                                        |          |
| Length to face of forks                     | l2 7.12 m                                                                                                       |          |
| Overall width                               | b1 2.80 m                                                                                                       |          |
| Overall height                              | h17 3.07 m                                                                                                      |          |
| Overall cab width                           | b4 0.95 m                                                                                                       |          |
| Tilt-up angle                               | a4 10 °                                                                                                         |          |
| Tilt-down angle                             | a5 106 °                                                                                                        |          |
| External turning radius (over tyres)        | Wa1 5.50 m                                                                                                      |          |
| Forks length / width / section              | I / e / s 1800 mm x 220 mm x 100 mm                                                                             |          |
| Frame leveling corrector                    | a9 10 °                                                                                                         |          |
| Wheels                                      |                                                                                                                 |          |
| Standard tires                              | 18.00 R25                                                                                                       |          |
| Number of front wheels / rear wheels        | 2/2                                                                                                             |          |
| Drive wheels (front / rear)                 | 2/2                                                                                                             |          |
|                                             |                                                                                                                 | do       |
| Steering mode                               | 2 wheel steer, 4 wheel steer, Crab mo                                                                           | Jue      |
| Engine                                      | Name of the second s |          |
| Engine brand                                | Yanmar                                                                                                          |          |
| Engine norm                                 | Stage IIIA                                                                                                      |          |
| Engine model                                | 4TN107TT-6SMU2                                                                                                  |          |
| Number of cylinders / Capacity of cylinders | 4 - 4567 cm <sup>3</sup>                                                                                        |          |
| I.C. Engine power rating / Power            | 211 Hp / 155 kW                                                                                                 |          |
| Max. torque / Engine rotation               | 805 Nm@1500 rpm                                                                                                 |          |
| Engine cooling system                       | Water                                                                                                           |          |
| Number of batteries                         | 2                                                                                                               |          |
| Battery voltage                             | 12 V                                                                                                            |          |
| Drawbar pull                                | 20400 daN                                                                                                       |          |
| Transmission                                |                                                                                                                 |          |
| Transmission type                           | Hydrostatic                                                                                                     |          |
| Number of gears (forward / reverse)         | 2/2                                                                                                             |          |
| Max. travel speed                           | 25 km/h                                                                                                         |          |
| Parking brake                               | Automatic negative parking brake                                                                                |          |
| Service brake                               | Oil-immersed multi-discs braking on fron<br>axles                                                               | t & rear |
| Gradeability (laden / unladen)              | 31.50 % / 57.70 %                                                                                               |          |
| Hydraulics                                  |                                                                                                                 |          |
| Hydraulic pump type                         | Variable displacement pump                                                                                      |          |
| Hydraulic flow - Pressure                   | 286 l/min - 350 bar                                                                                             |          |
| Tank capacities                             |                                                                                                                 |          |
| Engine oil                                  | 13                                                                                                              |          |
| Fuel tank                                   | 315                                                                                                             |          |
| Noise and vibration                         |                                                                                                                 |          |
| Noise to environment (LwA)                  | 109 dB                                                                                                          |          |
| Vibration on hands/arms                     | < 2.50 m/s <sup>2</sup>                                                                                         |          |
| Miscellaneous                               |                                                                                                                 |          |
| Cab certification                           | Cabin ROPS - FOPS level 2                                                                                       |          |
| Controls                                    | JSM                                                                                                             |          |
| Attachment recognition system (E-Reco)      | Standard                                                                                                        |          |

# MHT-X 11250 ST3A - Dimensional drawing