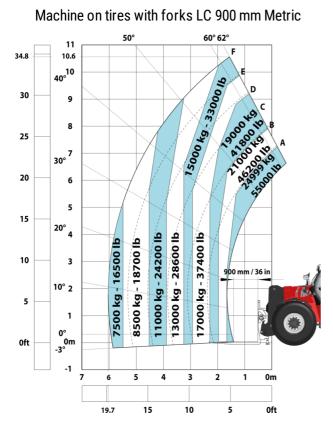

|          |
| Miscellaneous                               |                                                                                                                 |          |
| Cab certification                           | Cabin ROPS - FOPS level 2                                                                                       |          |
| Controls                                    | JSM                                                                                                             |          |
| Attachment recognition system (E-Reco)      | Standard                                                                                                        |          |

M

# MHT-X 11250 ST3A - Dimensional drawing







## MHT-X 11250 ST3A - Load chart



#### Machine on tires with winch 25000 kg (Metric)



### Machine on tires with forks LC 1200 mm Metric



Machine on tires with 3-hook jib 25000 kg (Metric)







Head Office B.P. 249 - 430 rue de l'Aubinière 44150 Ancenis Cedex - France Tel: +33 (0)2 40 09 10 11 - Fax: +33 (0)2 40 09 10 97 www.manitou.com



This publication provides a description of the configuration versions and options for Manitou products, which may differ for equipment. The equipment presented in this brochure may be part of a series, as an option, or it may not be available, depending on the versions. Manitou reserves the right, at any time and without notice, to amend the specifications described and represented. The specifications provided do not bind the manufacturer. For more details, please contact your Man