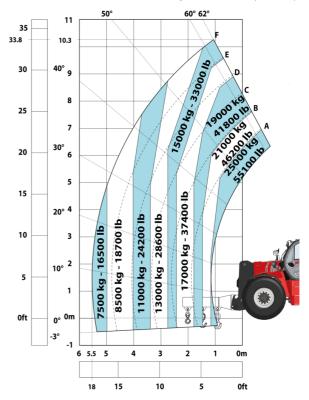

|          |
| Cab certification                           | Cabin ROPS - FOPS level 2                                                                                       |          |
| Controls                                    | JSM                                                                                                             |          |
| Attachment recognition system (E-Reco)      | Standard                                                                                                        |          |

M

# MHT-X 11250 ST3A - Dimensional drawing







## MHT-X 11250 ST3A - Load chart



#### Machine on tires with winch 25000 kg (Metric)



### Machine on tires with forks LC 1200 mm Metric



Machine on tires with 3-hook jib 25000 kg (Metric)







Head Office B.P. 249 - 430 rue de l'Aubinière 44150 Ancenis Cedex - France Tel: +33 (0)2 40 09 10 11 - Fax: +33 (0)2 40 09 10 97 www.manitou.com



This publication provides a description of the configuration versions and options for Manitou products, which may differ for equipment. The equipment presented in this brochure may be part of a series, as an option, or it may not be available, depending on the versions. Manitou reserves the right, at any time and without notice, to amend the specifications described and represented. The specifications provided do not bind the manufacturer. For more details, please contact your Manitou agent. This is not a contractually binding document. The presentation of the products is not contractually binding. List of specifications non-exhaustive. T