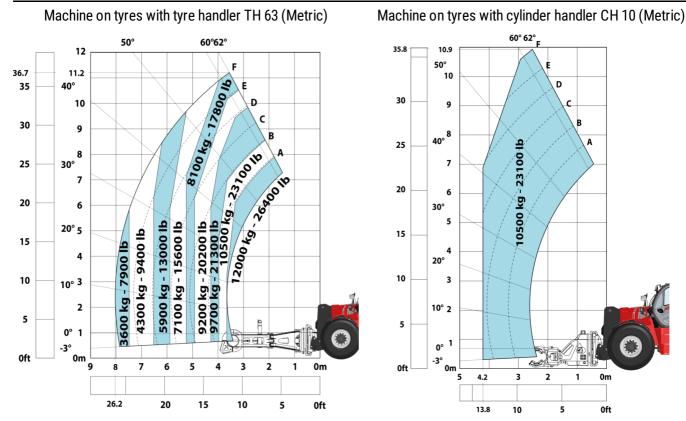

|
| Solution                                    | IVEC UNIT AND A DECEMBER OF A |

## MHT-X 11250 ST3A - Dimensional drawing







### MHT-X 11250 ST3A - Load chart





#### Machine on tyres with winch 25000 kg (Metric)



### Machine on tyres with forks LC 1200 mm Metric



Machine on tyres with 3-hook jib 25000 kg (Metric)







Head Office B.P. 249 - 430 rue de l'Aubinière 44150 Ancenis Cedex - France Tel: +33 (0)2 40 09 10 11 - Fax: +33 (0)2 40 09 10 97 www.manitou.com



This publication provides a description of the configuration versions and options for Manitou products, which may differ for equipment. The equipment presented in this brochure may be part of a series, as an option, or it may not be available, depending on the versions. Manitou reserves the right, at any time and without notice, to amend the specifications described and represented. The specifications provided do not bind the manufacturer. For more details, please contact your Manitou agent. This is not a contractually binding document. The presentation of the products is not contractually binding. List of specifications non-exhaustive. The