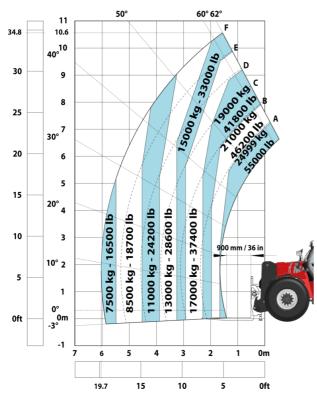

|
| Solution                                    | IVEC UNIT AND A DECEMBER OF A |

## MHT-X 11250 ST3A - Dimensional drawing







### MHT-X 11250 ST3A - Load chart





#### Machine on tyres with winch 25000 kg (Metric)



### Machine on tyres with forks LC 1200 mm Metric



Machine on tyres with 3-hook jib 25000 kg (Metric)







Head Office B.P. 249 - 430 rue de l'Aubinière 44150 Ancenis Cedex - France Tel: +33 (0)2 40 09 10 11 - Fax: +33 (0)2 40 09 10 97 www.manitou.com



This publication provides a description of the configuration versions and options for Manitou products, which may differ for equipment. The equipment presented in this brochure may be part of a series, as an option, or it may not be available, depending on the versions. Manitou reserves the right, at any time and without notice, to amend the specifications described and represented. The specifications provided do not bind the manufacturer. For more details, please contact your Man