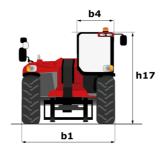

|
| Solution                                    | IVEC UNIT AND A DECEMBER OF A |

## MHT-X 11250 ST3A - Dimensional drawing







### MHT-X 11250 ST3A - Load chart





#### Machine on tyres with winch 25000 kg (Metric)



### Machine on tyres with forks LC 1200 mm Metric



Machine on tyres with 3-hook jib 25000 kg (Metric)







Head Office B.P. 249 - 430 rue de l'Aubinière 44150 Ancenis Cedex - France Tel: +33 (0)2 40 09 10 11 - Fax: +33 (0)2 40 09 10 97 www.manitou.com



This publication provides a description of the configuration versions and options for Manitou products, which may differ for equipment. The equipment presented in this brochure may be part of a series, as an option, or it may not be available, depending on the versions. Manitou reserves the right, at any time and without notice, to amend the specifications described and represented. The specifications provided do not bind the manufacturer.