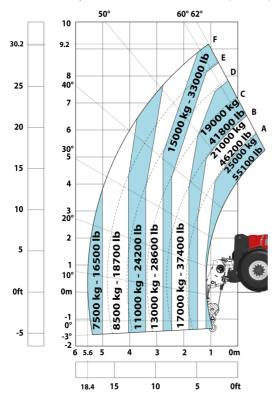

|
| Solution                                    | IVEC UNIT AND A DECEMBER OF A |

## MHT-X 11250 ST3A - Dimensional drawing







### MHT-X 11250 ST3A - Load chart





#### Machine on tyres with winch 25000 kg (Metric)



### Machine on tyres with forks LC 1200 mm Metric



Machine on tyres with 3-hook jib 25000 kg (Metric)







Head Office B.P. 249 - 430 rue de l'Aubinière 44150 Ancenis Cedex - France Tel: +33 (0)2 40 09 10 11 - Fax: +33 (0)2 40 09 10 97 www.manitou.com



This publication provides a description of the configuration versions and options for Manitou products, which may differ for equipment. The equipment presented in this brochure may be part of a series, as an option, or it may not be available, depending on the versions. Manitou reserves the right, at any time and without notice, to amend the specifications described and represented. The specifications provided do not bind the manufacturer. For more details, please contact your Manitou agent. This is not a contractually binding docume