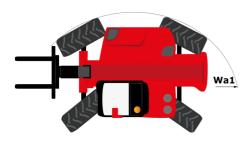

|
| Solution                                    | IVEC UNIT AND A DECEMBER OF A |

## MHT-X 11250 ST3A - Dimensional drawing







### MHT-X 11250 ST3A - Load chart





#### Machine on tyres with winch 25000 kg (Metric)



### Machine on tyres with forks LC 1200 mm Metric



Machine on tyres with 3-hook jib 25000 kg (Metric)







Head Office B.P. 249 - 430 rue de l'Aubinière 44150 Ancenis Cedex - France Tel: +33 (0)2 40 09 10 11 - Fax: +33 (0)2 40 09 10 97 www.manitou.com



This publication provides a description of the configuration versions and options for Manitou products, which may differ for equipment. The equipment presented in this brochure may be part of a series, as an option, or it may not be available, depending on the versions. Manitou reserves the right, at any time and without notice, to amend the specifications described and represented. The specifications provided do not bind the manufacturer