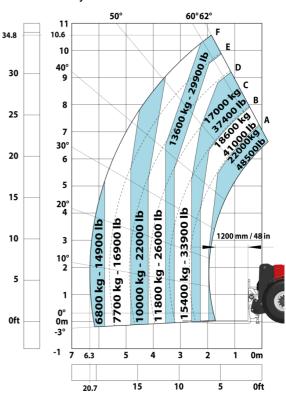

|
| Solution                                    | IVEC UNIT AND A DECEMBER OF A |

## MHT-X 11250 ST3A - Dimensional drawing







### MHT-X 11250 ST3A - Load chart





#### Machine on tyres with winch 25000 kg (Metric)



### Machine on tyres with forks LC 1200 mm Metric



Machine on tyres with 3-hook jib 25000 kg (Metric)







Head Office B.P. 249 - 430 rue de l'Aubinière 44150 Ancenis Cedex - France Tel: +33 (0)2 40 09 10 11 - Fax: +33 (0)2 40 09 10 97 www.manitou.com



This publication provides a description of the configuration versions and options for Manitou products, which may differ for equipment. The equipment presented in this brochure may be part of a series, as an option, or it may not be available, depending on the versions. Manitou reserves the right, at any time and without notice, to amend the specifications described and represented. The specifications provided do not bind the manufacturer. For more details, please contact your Manitou agent. This is not a contractually binding document. The presentation of the products is not contractu