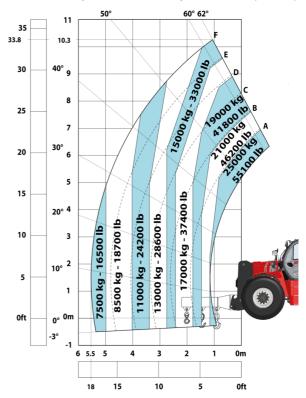

|
| Solution                                    | IVEC UNIT AND A DECEMBER OF A |

## MHT-X 11250 ST3A - Dimensional drawing







### MHT-X 11250 ST3A - Load chart





#### Machine on tyres with winch 25000 kg (Metric)



### Machine on tyres with forks LC 1200 mm Metric



Machine on tyres with 3-hook jib 25000 kg (Metric)







Head Office B.P. 249 - 430 rue de l'Aubinière 44150 Ancenis Cedex - France Tel: +33 (0)2 40 09 10 11 - Fax: +33 (0)2 40 09 10 97 www.manitou.com



This publication provides a description of the configuration versions and options for Manitou products, which may differ for equipment. The equipment presented in this brochure may be part of a series, as an option, or it may not be available, depending on the versions. Manitou reserves the right, at any time and without notice, to amend the specifications described and represented. The specifications provided do not bind the manufacturer. For more details, please contact your Manitou agent. This is not a contractually binding document. The presentation of the products is not contractually binding. List of specifications non-exhaustive. T