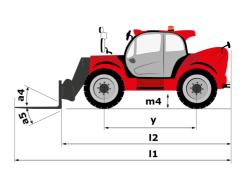

|
| Solution                                    | IVEC UNIT AND A DECEMBER OF A |

## MHT-X 11250 ST3A - Dimensional drawing







### MHT-X 11250 ST3A - Load chart





#### Machine on tyres with winch 25000 kg (Metric)



### Machine on tyres with forks LC 1200 mm Metric



Machine on tyres with 3-hook jib 25000 kg (Metric)







Head Office B.P. 249 - 430 rue de l'Aubinière 44150 Ancenis Cedex - France Tel: +33 (0)2 40 09 10 11 - Fax: +33 (0)2 40 09 10 97 www.manitou.com



This publication provides a description of the configuration versions and options for Manitou products, which may differ for equipment. The equipment presented in this brochure may be part of a series, as an option, or it may not be available, depending on the versions. Manitou reserves the right, at any time and without notice, to amend the specifications described and represented. The specifications provided do not bind the manufacturer. Fo