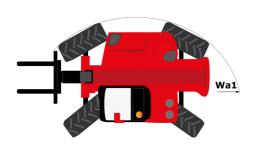

| Standard                                    |               |

## MHT-X 11250 ST3A - Dimensional drawing







### MHT-X 11250 ST3A - Load chart

#### Machine on tyres with forks LC 900 mm Metric



### Machine on tyres with forks LC 1200 mm Metric



Machine on tyres with winch 25000 kg (Metric)



Machine on tyres with 3-hook jib 25000 kg (Metric)



Machine on tyres with tyre handler TH 63 (Metric)

Machine on tyres with cylinder handler CH 10 (Metric)









#### **Head Office**

B.P. 249 - 430 rue de l'Aubinière 44150 Ancenis Cedex - France Tel: +33 (0)2 40 09 10 11 - Fax: +33 (0)2 40 09 10 97 www.manitou.com



This publication provides a description of the configuration versions and options for Manitou products, which may differ for equipment. The equipment presented in this brochure may be part of a series, as an option, or it may not be available, depending on the versions. Manitou