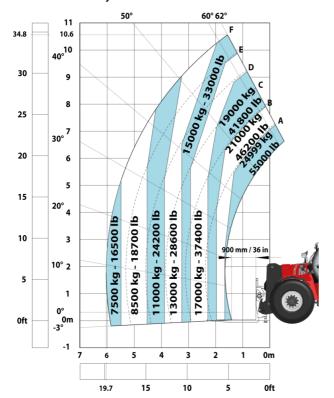

| Standard                                    |               |

## MHT-X 11250 ST3A - Dimensional drawing







### MHT-X 11250 ST3A - Load chart

#### Machine on tyres with forks LC 900 mm Metric



### Machine on tyres with forks LC 1200 mm Metric



Machine on tyres with winch 25000 kg (Metric)



Machine on tyres with 3-hook jib 25000 kg (Metric)



Machine on tyres with tyre handler TH 63 (Metric)

Machine on tyres with cylinder handler CH 10 (Metric)









#### **Head Office**

B.P. 249 - 430 rue de l'Aubinière 44150 Ancenis Cedex - France Tel: +33 (0)2 40 09 10 11 - Fax: +33 (0)2 40 09 10 97 www.manitou.com



This publication provides a description of the configuration versions and options for Manitou products, which may differ for equipment. The equipment presented in this brochure may be part of a series, as an option, or it may not be available, depending on the versions. Manitou reserves the right, at any time and without notice, to amend the specifications described a