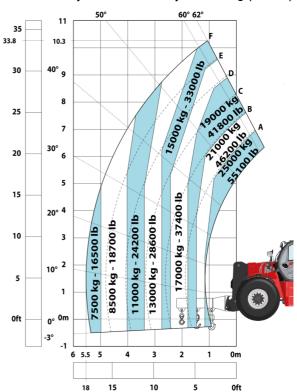

| Standard                                    |               |

## MHT-X 11250 ST3A - Dimensional drawing







### MHT-X 11250 ST3A - Load chart

#### Machine on tyres with forks LC 900 mm Metric



### Machine on tyres with forks LC 1200 mm Metric



Machine on tyres with winch 25000 kg (Metric)



Machine on tyres with 3-hook jib 25000 kg (Metric)



Machine on tyres with tyre handler TH 63 (Metric)

Machine on tyres with cylinder handler CH 10 (Metric)









#### **Head Office**

B.P. 249 - 430 rue de l'Aubinière 44150 Ancenis Cedex - France Tel: +33 (0)2 40 09 10 11 - Fax: +33 (0)2 40 09 10 97 www.manitou.com



This publication provides a description of the configuration versions and options for Manitou products, which may differ for equipment. The equipment presented in this brochure may be part of a series, as an option, or it may not be available, depending on the versions. Manitou reserves the right, at any time and without notice, to amend the specifications described and represented. The specifications provided do not bind the manufacturer. For more details, please contact your Manitou agent. This is not a contractually b