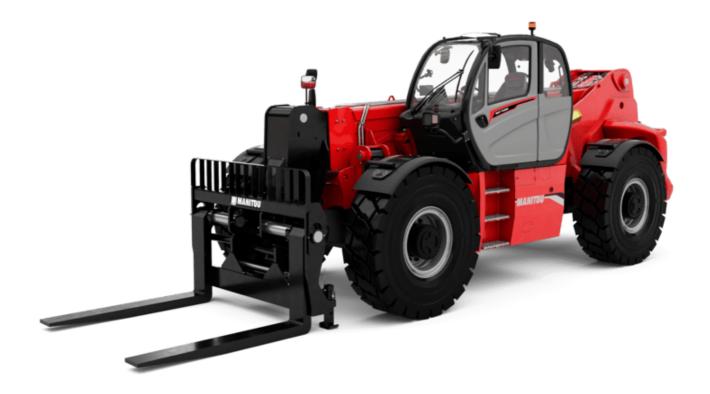

Technical sheet:

# MHT-X 11250 ST3A





| Capacities