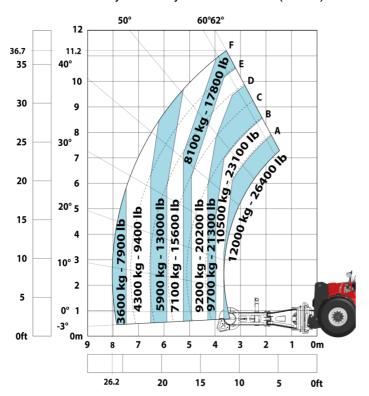

| Standard                                    |               |

## MHT-X 11250 ST3A - Dimensional drawing







### MHT-X 11250 ST3A - Load chart

#### Machine on tyres with forks LC 900 mm Metric



### Machine on tyres with forks LC 1200 mm Metric



Machine on tyres with winch 25000 kg (Metric)



Machine on tyres with 3-hook jib 25000 kg (Metric)



Machine on tyres with tyre handler TH 63 (Metric)

Machine on tyres with cylinder handler CH 10 (Metric)









#### **Head Office**

B.P. 249 - 430 rue de l'Aubinière 44150 Ancenis Cedex - France Tel: +33 (0)2 40 09 10 11 - Fax: +33 (0)2 40 09 10 97 www.manitou.com



This publication provides a description of the configuration versions and options for Manitou products, which may differ for equipment. The equipment presented in this brochure may be part of a series, as an option, or it may not be available, depending on the versions. Manitou reserves the right, at any time and without notice, to amend the specifications described and represented. The specifications provided do not bind the manufacturer. For more details, please contact your Manitou agent. This is not a contractually binding document. The presentation of the products is not contractually binding. List of specifications non-e