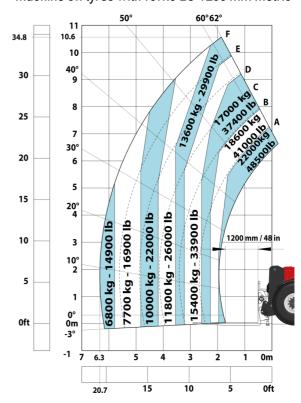

| Standard                                    |               |

## MHT-X 11250 ST3A - Dimensional drawing







### MHT-X 11250 ST3A - Load chart

#### Machine on tyres with forks LC 900 mm Metric



### Machine on tyres with forks LC 1200 mm Metric



Machine on tyres with winch 25000 kg (Metric)



Machine on tyres with 3-hook jib 25000 kg (Metric)



Machine on tyres with tyre handler TH 63 (Metric)

Machine on tyres with cylinder handler CH 10 (Metric)









#### **Head Office**

B.P. 249 - 430 rue de l'Aubinière 44150 Ancenis Cedex - France Tel: +33 (0)2 40 09 10 11 - Fax: +33 (0)2 40 09 10 97 www.manitou.com



This publication provides a description of the configuration versions and options for Manitou products, which may differ for equipment. The equipment presented in this brochure may be part of a series, as an option, or it may not be available, depending on the versions. Manitou reserves the right, at any time and without notice, to amend the specifications described and represented. The specifications provided do not bi