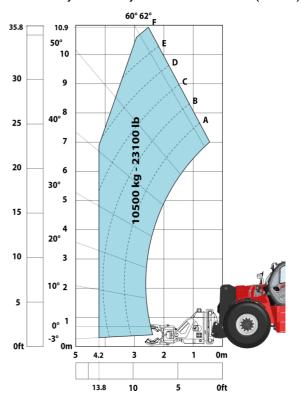

| Standard                                    |               |

## MHT-X 11250 ST3A - Dimensional drawing







### MHT-X 11250 ST3A - Load chart

#### Machine on tyres with forks LC 900 mm Metric



### Machine on tyres with forks LC 1200 mm Metric



Machine on tyres with winch 25000 kg (Metric)



Machine on tyres with 3-hook jib 25000 kg (Metric)



Machine on tyres with tyre handler TH 63 (Metric)

Machine on tyres with cylinder handler CH 10 (Metric)









#### **Head Office**

B.P. 249 - 430 rue de l'Aubinière 44150 Ancenis Cedex - France Tel: +33 (0)2 40 09 10 11 - Fax: +33 (0)2 40 09 10 97 www.manitou.com



This publication provides a description of the configuration versions and options for Manitou products, which may differ for equipment. The equipment presented in this brochure may be part of a series, as an option, or it may not be available, depending on the versions. Manitou reserves the right, at any time and without notice, to amend the specifications described and represented. The specifications provided do not bind the manufacturer. For more details, please contact your Manitou agent. This is not a contractually binding document. The presentation of the products is not contractually binding. List of specifications non-exh