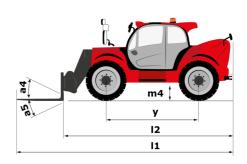

| Standard                                    |               |

## MHT-X 11250 ST3A - Dimensional drawing







### MHT-X 11250 ST3A - Load chart

#### Machine on tyres with forks LC 900 mm Metric



### Machine on tyres with forks LC 1200 mm Metric



Machine on tyres with winch 25000 kg (Metric)



Machine on tyres with 3-hook jib 25000 kg (Metric)



Machine on tyres with tyre handler TH 63 (Metric)

Machine on tyres with cylinder handler CH 10 (Metric)









#### **Head Office**

B.P. 249 - 430 rue de l'Aubinière 44150 Ancenis Cedex - France Tel: +33 (0)2 40 09 10 11 - Fax: +33 (0)2 40 09 10 97 www.manitou.com



This publication provides a description of the configuration versions and options for Manitou products, which may differ for equipment. The equipment presented in this brochure may be part of a series, as an option, or it may not be available, depending on the versions. Manitou res