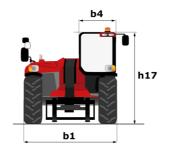

| Standard                                    |               |

## MHT-X 11250 ST3A - Dimensional drawing







### MHT-X 11250 ST3A - Load chart

#### Machine on tyres with forks LC 900 mm Metric



### Machine on tyres with forks LC 1200 mm Metric



Machine on tyres with winch 25000 kg (Metric)



Machine on tyres with 3-hook jib 25000 kg (Metric)



Machine on tyres with tyre handler TH 63 (Metric)

Machine on tyres with cylinder handler CH 10 (Metric)









#### **Head Office**

B.P. 249 - 430 rue de l'Aubinière 44150 Ancenis Cedex - France Tel: +33 (0)2 40 09 10 11 - Fax: +33 (0)2 40 09 10 97 www.manitou.com



This publication provides a description of the configuration versions and options for Manitou products, which may differ for equipment. The equipment presented in this brochure may be part of a series, as an option, or it may not be available, depending on the versions. Manitou r