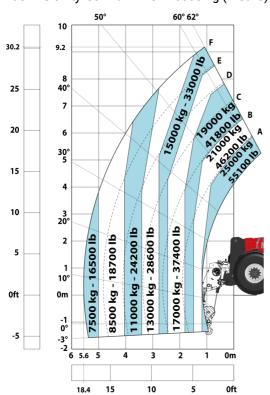

| Standard                                    |               |

## MHT-X 11250 ST3A - Dimensional drawing







### MHT-X 11250 ST3A - Load chart

#### Machine on tyres with forks LC 900 mm Metric



### Machine on tyres with forks LC 1200 mm Metric



Machine on tyres with winch 25000 kg (Metric)



Machine on tyres with 3-hook jib 25000 kg (Metric)



Machine on tyres with tyre handler TH 63 (Metric)

Machine on tyres with cylinder handler CH 10 (Metric)









#### **Head Office**

B.P. 249 - 430 rue de l'Aubinière 44150 Ancenis Cedex - France Tel: +33 (0)2 40 09 10 11 - Fax: +33 (0)2 40 09 10 97 www.manitou.com



This publication provides a description of the configuration versions and options for Manitou products, which may differ for equipment. The equipment presented in this brochure may be part of a series, as an option, or it may not be available, depending on the versions. Manitou reserves the right, at any time and without notice, to amend the specifications described and represented. The specifications provided do not bind the manufacturer. For more details, please con