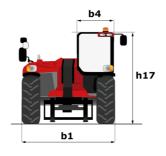

|                                                                  |

## MHT-X 11250 ST3A - Dimensional drawing







### MHT-X 11250 ST3A - Load chart





#### Machine on tyres with winch 25000 kg (Metric)



#### Machine on tyres with forks LC 1200 mm Metric



Machine on tyres with 3-hook jib 25000 kg (Metric)







Head Office B.P. 249 - 430 rue de l'Aubinière 44150 Ancenis Cedex - France Tel: +33 (0)2 40 09 10 11 - Fax: +33 (0)2 40 09 10 97 www.manitou.com



This publication provides a description of the configuration versions and options for Manitou products, which may differ for equipment. The equipment presented in this brochure may be part of a series, as an option, or it may not be available, depending on the versions. Manitou reserves the right, at any time and without notice, to amend the specifications described and represented. The specifications provided do not bind the manufacturer.