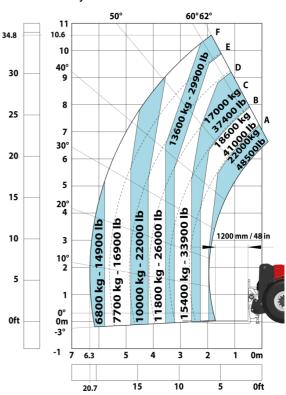

|                                                                  |

## MHT-X 11250 ST3A - Dimensional drawing







### MHT-X 11250 ST3A - Load chart





#### Machine on tyres with winch 25000 kg (Metric)



#### Machine on tyres with forks LC 1200 mm Metric



Machine on tyres with 3-hook jib 25000 kg (Metric)







Head Office B.P. 249 - 430 rue de l'Aubinière 44150 Ancenis Cedex - France Tel: +33 (0)2 40 09 10 11 - Fax: +33 (0)2 40 09 10 97 www.manitou.com



This publication provides a description of the configuration versions and options for Manitou products, which may differ for equipment. The equipment presented in this brochure may be part of a series, as an option, or it may not be available, depending on the versions. Manitou reserves the right, at any time and without notice, to amend the specifications described and represented. The specifications provided do not bind the manufacturer. For more details, please contact your Manitou agent. This is not a contractually binding document. The presentation of the products is not contractu