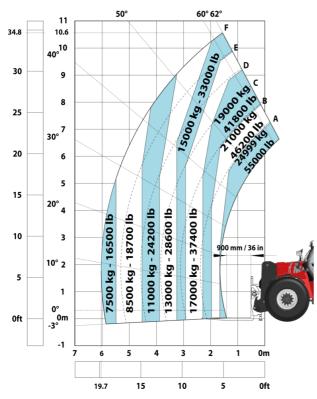

|                                                                  |

## MHT-X 11250 ST3A - Dimensional drawing







### MHT-X 11250 ST3A - Load chart





#### Machine on tyres with winch 25000 kg (Metric)



#### Machine on tyres with forks LC 1200 mm Metric



Machine on tyres with 3-hook jib 25000 kg (Metric)







Head Office B.P. 249 - 430 rue de l'Aubinière 44150 Ancenis Cedex - France Tel: +33 (0)2 40 09 10 11 - Fax: +33 (0)2 40 09 10 97 www.manitou.com



This publication provides a description of the configuration versions and options for Manitou products, which may differ for equipment. The equipment presented in this brochure may be part of a series, as an option, or it may not be available, depending on the versions. Manitou reserves the right, at any time and without notice, to amend the specifications described and represented. The specifications provided do not bind the manufacturer. For more details, please contact your Ma