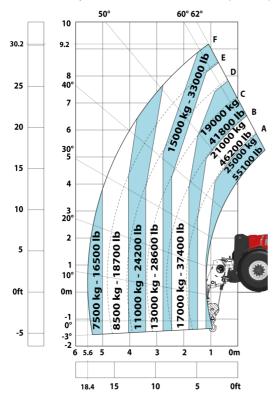

|                                                                  |

## MHT-X 11250 ST3A - Dimensional drawing







### MHT-X 11250 ST3A - Load chart





#### Machine on tyres with winch 25000 kg (Metric)



#### Machine on tyres with forks LC 1200 mm Metric



Machine on tyres with 3-hook jib 25000 kg (Metric)







Head Office B.P. 249 - 430 rue de l'Aubinière 44150 Ancenis Cedex - France Tel: +33 (0)2 40 09 10 11 - Fax: +33 (0)2 40 09 10 97 www.manitou.com



This publication provides a description of the configuration versions and options for Manitou products, which may differ for equipment. The equipment presented in this brochure may be part of a series, as an option, or it may not be available, depending on the versions. Manitou reserves the right, at any time and without notice, to amend the specifications described and represented. The specifications provided do not bind the manufacturer. For more details, please contact your Manitou agent. This is not a contractually binding docum