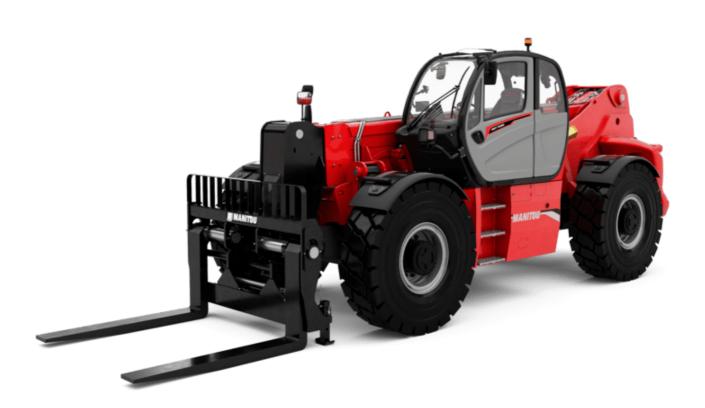

Technical sheet :

# **MHT-X 11250 ST3A**





|