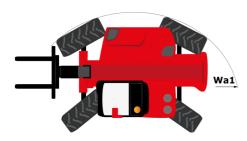

|                                                                  |

## MHT-X 11250 ST3A - Dimensional drawing







### MHT-X 11250 ST3A - Load chart





#### Machine on tyres with winch 25000 kg (Metric)



#### Machine on tyres with forks LC 1200 mm Metric



Machine on tyres with 3-hook jib 25000 kg (Metric)







Head Office B.P. 249 - 430 rue de l'Aubinière 44150 Ancenis Cedex - France Tel: +33 (0)2 40 09 10 11 - Fax: +33 (0)2 40 09 10 97 www.manitou.com



This publication provides a description of the configuration versions and options for Manitou products, which may differ for equipment. The equipment presented in this brochure may be part of a series, as an option, or it may not be available, depending on the versions. Manitou reserves the right, at any time and without notice, to amend the specifications described and represented. The specifications provided do not bind the manufacture