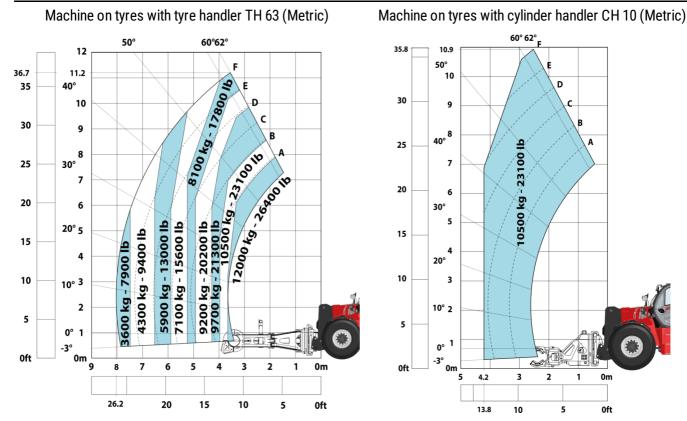

|                                                                  |

## MHT-X 11250 ST3A - Dimensional drawing







### MHT-X 11250 ST3A - Load chart





#### Machine on tyres with winch 25000 kg (Metric)



#### Machine on tyres with forks LC 1200 mm Metric



Machine on tyres with 3-hook jib 25000 kg (Metric)







Head Office B.P. 249 - 430 rue de l'Aubinière 44150 Ancenis Cedex - France Tel: +33 (0)2 40 09 10 11 - Fax: +33 (0)2 40 09 10 97 www.manitou.com



This publication provides a description of the configuration versions and options for Manitou products, which may differ for equipment. The equipment presented in this brochure may be part of a series, as an option, or it may not be available, depending on the versions. Manitou reserves the right, at any time and without notice, to amend the specifications described and represented. The specifications provided do not bind the manufacturer. For more details, please contact your Manitou agent. This is not a contractually binding document. The presentation of the products is not contractually binding. List of specifications non-exhaustive. The