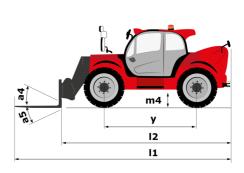

|                                                                  |

## MHT-X 11250 ST3A - Dimensional drawing







### MHT-X 11250 ST3A - Load chart





#### Machine on tyres with winch 25000 kg (Metric)



#### Machine on tyres with forks LC 1200 mm Metric



Machine on tyres with 3-hook jib 25000 kg (Metric)







Head Office B.P. 249 - 430 rue de l'Aubinière 44150 Ancenis Cedex - France Tel: +33 (0)2 40 09 10 11 - Fax: +33 (0)2 40 09 10 97 www.manitou.com



This publication provides a description of the configuration versions and options for Manitou products, which may differ for equipment. The equipment presented in this brochure may be part of a series, as an option, or it may not be available, depending on the versions. Manitou reserves the right, at any time and without notice, to amend the specifications described and represented. The specifications provided do not bind the manufacturer. F