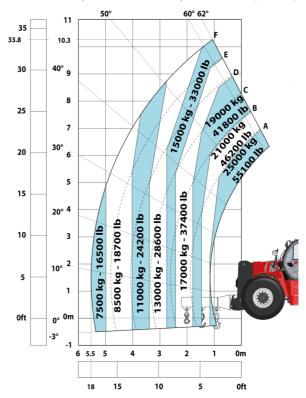

|                                                                  |

## MHT-X 11250 ST3A - Dimensional drawing







### MHT-X 11250 ST3A - Load chart





#### Machine on tyres with winch 25000 kg (Metric)



#### Machine on tyres with forks LC 1200 mm Metric



Machine on tyres with 3-hook jib 25000 kg (Metric)







Head Office B.P. 249 - 430 rue de l'Aubinière 44150 Ancenis Cedex - France Tel: +33 (0)2 40 09 10 11 - Fax: +33 (0)2 40 09 10 97 www.manitou.com



This publication provides a description of the configuration versions and options for Manitou products, which may differ for equipment. The equipment presented in this brochure may be part of a series, as an option, or it may not be available, depending on the versions. Manitou reserves the right, at any time and without notice, to amend the specifications described and represented. The specifications provided do not bind the manufacturer. For more details, please contact your Manitou agent. This is not a contractually binding document. The presentation of the products is not contractually binding. List of specifications non-exhaustive. T