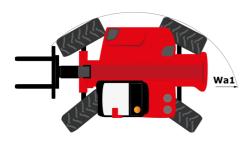

# **MHT-X 11250 ST3A**

|                                             | MH 1-X 11250 ST 3A Greated On 6 May 2024 at 11:10.30 FM                                                                                                                                                                                                                                                                                                                                                                                                                                                                                                                                                                                                                                             |
|---------------------------------------------|-----------------------------------------------------------------------------------------------------------------------------------------------------------------------------------------------------------------------------------------------------------------------------------------------------------------------------------------------------------------------------------------------------------------------------------------------------------------------------------------------------------------------------------------------------------------------------------------------------------------------------------------------------------------------------------------------------|
| Capacities                                  | Metric                                                                                                                                                                                                                                                                                                                                                                                                                                                                                                                                                                                                                                                                                              |
| Max. capacity                               | 24999 kg                                                                                                                                                                                                                                                                                                                                                                                                                                                                                                                                                                                                                                                                                            |
| Load center of gravity                      | c 900 mm                                                                                                                                                                                                                                                                                                                                                                                                                                                                                                                                                                                                                                                                                            |
| Max. lifting height                         | 10.60 m                                                                                                                                                                                                                                                                                                                                                                                                                                                                                                                                                                                                                                                                                             |
| Max. outreach                               | 6 m                                                                                                                                                                                                                                                                                                                                                                                                                                                                                                                                                                                                                                                                                                 |
| Weight and dimensions                       |                                                                                                                                                                                                                                                                                                                                                                                                                                                                                                                                                                                                                                                                                                     |
| Overall length                              | l1 8.92 m                                                                                                                                                                                                                                                                                                                                                                                                                                                                                                                                                                                                                                                                                           |
| Unladen weight (with forks)                 | 31610 kg                                                                                                                                                                                                                                                                                                                                                                                                                                                                                                                                                                                                                                                                                            |
| Ground clearance                            | m4 0.47 m                                                                                                                                                                                                                                                                                                                                                                                                                                                                                                                                                                                                                                                                                           |
| Wheelbase                                   | y 4.10 m                                                                                                                                                                                                                                                                                                                                                                                                                                                                                                                                                                                                                                                                                            |
| Length to face of forks                     | l2 7.12 m                                                                                                                                                                                                                                                                                                                                                                                                                                                                                                                                                                                                                                                                                           |
| Overall width                               | b1 2.80 m                                                                                                                                                                                                                                                                                                                                                                                                                                                                                                                                                                                                                                                                                           |
| Overall height                              | h17 3.07 m                                                                                                                                                                                                                                                                                                                                                                                                                                                                                                                                                                                                                                                                                          |
| Overall cab width                           | b4 0.95 m                                                                                                                                                                                                                                                                                                                                                                                                                                                                                                                                                                                                                                                                                           |
| Tilt-down angle                             | a5 106 °                                                                                                                                                                                                                                                                                                                                                                                                                                                                                                                                                                                                                                                                                            |
| Tilt-up angle                               | a4 10 °                                                                                                                                                                                                                                                                                                                                                                                                                                                                                                                                                                                                                                                                                             |
| External turning radius (over tyres)        | Wa1 5.50 m                                                                                                                                                                                                                                                                                                                                                                                                                                                                                                                                                                                                                                                                                          |
| Forks length / width / section              | l/e/s 1800 mm x 220 mm / 100 mm                                                                                                                                                                                                                                                                                                                                                                                                                                                                                                                                                                                                                                                                     |
| Frame leveling corrector                    | a9 10 °                                                                                                                                                                                                                                                                                                                                                                                                                                                                                                                                                                                                                                                                                             |
| Wheels                                      |                                                                                                                                                                                                                                                                                                                                                                                                                                                                                                                                                                                                                                                                                                     |
| Standard tires                              | 18.00 R25                                                                                                                                                                                                                                                                                                                                                                                                                                                                                                                                                                                                                                                                                           |
| Number of front wheels / rear wheels        | 2 / 2                                                                                                                                                                                                                                                                                                                                                                                                                                                                                                                                                                                                                                                                                               |
|                                             | 2/2                                                                                                                                                                                                                                                                                                                                                                                                                                                                                                                                                                                                                                                                                                 |
| Drive wheels (front / rear)                 |                                                                                                                                                                                                                                                                                                                                                                                                                                                                                                                                                                                                                                                                                                     |
| Steering mode                               | 2 wheel steer, 4 wheel steer, Crab mode                                                                                                                                                                                                                                                                                                                                                                                                                                                                                                                                                                                                                                                             |
| Engine                                      | New contraction of the second s |
| Engine brand                                | Yanmar                                                                                                                                                                                                                                                                                                                                                                                                                                                                                                                                                                                                                                                                                              |
| Engine norm                                 | Stage IIIA                                                                                                                                                                                                                                                                                                                                                                                                                                                                                                                                                                                                                                                                                          |
| Engine model                                | 4TN107TF6SMU2                                                                                                                                                                                                                                                                                                                                                                                                                                                                                                                                                                                                                                                                                       |
| Number of cylinders / Capacity of cylinders | 4 - 4567 cm <sup>3</sup>                                                                                                                                                                                                                                                                                                                                                                                                                                                                                                                                                                                                                                                                            |
| I.C. Engine power rating / Power            | 211 Hp / 155 kW                                                                                                                                                                                                                                                                                                                                                                                                                                                                                                                                                                                                                                                                                     |
| Max. torque / Engine rotation               | 805 Nm@1500 rpm                                                                                                                                                                                                                                                                                                                                                                                                                                                                                                                                                                                                                                                                                     |
| Engine cooling system                       | Water                                                                                                                                                                                                                                                                                                                                                                                                                                                                                                                                                                                                                                                                                               |
| Number of batteries                         | 2                                                                                                                                                                                                                                                                                                                                                                                                                                                                                                                                                                                                                                                                                                   |
| Battery voltage                             | 12 V                                                                                                                                                                                                                                                                                                                                                                                                                                                                                                                                                                                                                                                                                                |
| Drawbar pull                                | 20400 daN                                                                                                                                                                                                                                                                                                                                                                                                                                                                                                                                                                                                                                                                                           |
| Transmission                                |                                                                                                                                                                                                                                                                                                                                                                                                                                                                                                                                                                                                                                                                                                     |
| Transmission type                           | Hydrostatic                                                                                                                                                                                                                                                                                                                                                                                                                                                                                                                                                                                                                                                                                         |
| Number of gears (forward / reverse)         | 2/2                                                                                                                                                                                                                                                                                                                                                                                                                                                                                                                                                                                                                                                                                                 |
| Max. travel speed                           | 25 km/h                                                                                                                                                                                                                                                                                                                                                                                                                                                                                                                                                                                                                                                                                             |
| Parking brake                               | Automatic negative parking brake                                                                                                                                                                                                                                                                                                                                                                                                                                                                                                                                                                                                                                                                    |
| Service brake                               | Oil-immersed multi-discs braking on front & re<br>axles                                                                                                                                                                                                                                                                                                                                                                                                                                                                                                                                                                                                                                             |
| Gradeability (laden / unladen)              | 31.50 % / 57.70 %                                                                                                                                                                                                                                                                                                                                                                                                                                                                                                                                                                                                                                                                                   |
| Hydraulics                                  |                                                                                                                                                                                                                                                                                                                                                                                                                                                                                                                                                                                                                                                                                                     |
| Hydraulic pump type                         | Variable displacement pump                                                                                                                                                                                                                                                                                                                                                                                                                                                                                                                                                                                                                                                                          |
| Hydraulic flow - Pressure                   | 275 l/min - 350 bar                                                                                                                                                                                                                                                                                                                                                                                                                                                                                                                                                                                                                                                                                 |
| Tank capacities                             |                                                                                                                                                                                                                                                                                                                                                                                                                                                                                                                                                                                                                                                                                                     |
| Engine oil                                  | 13                                                                                                                                                                                                                                                                                                                                                                                                                                                                                                                                                                                                                                                                                                  |
| Hydraulic oil                               | 290 1                                                                                                                                                                                                                                                                                                                                                                                                                                                                                                                                                                                                                                                                                               |
| Fuel tank                                   | 3151                                                                                                                                                                                                                                                                                                                                                                                                                                                                                                                                                                                                                                                                                                |
| Noise and vibration                         |                                                                                                                                                                                                                                                                                                                                                                                                                                                                                                                                                                                                                                                                                                     |
| Noise at driving position (LpA)             | 75 dB                                                                                                                                                                                                                                                                                                                                                                                                                                                                                                                                                                                                                                                                                               |
| Noise to environment (LWA)                  | 109 dB                                                                                                                                                                                                                                                                                                                                                                                                                                                                                                                                                                                                                                                                                              |
| Vibration on hands/arms                     | < 2.50 m/s <sup>2</sup>                                                                                                                                                                                                                                                                                                                                                                                                                                                                                                                                                                                                                                                                             |
| Miscellaneous                               | * 2.00 m/ 3                                                                                                                                                                                                                                                                                                                                                                                                                                                                                                                                                                                                                                                                                         |
| Safety cab homologation                     | ROPS - FOPS level 2 cab                                                                                                                                                                                                                                                                                                                                                                                                                                                                                                                                                                                                                                                                             |
|                                             |                                                                                                                                                                                                                                                                                                                                                                                                                                                                                                                                                                                                                                                                                                     |
| Controls                                    | JSM                                                                                                                                                                                                                                                                                                                                                                                                                                                                                                                                                                                                                                                                                                 |

## MHT-X 11250 ST3A - Dimensional drawing