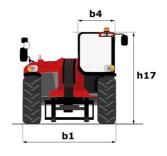

# **MHT-X 11250 ST3A**

|                                             | MH 1-X 11250 ST 3A Greated On 6 May 2024 at 11:10.30 FM                                                                                                                                                                                                                                                                                                                                                                                                                                                                                                                                                                                                                                             |
|---------------------------------------------|-----------------------------------------------------------------------------------------------------------------------------------------------------------------------------------------------------------------------------------------------------------------------------------------------------------------------------------------------------------------------------------------------------------------------------------------------------------------------------------------------------------------------------------------------------------------------------------------------------------------------------------------------------------------------------------------------------|
| Capacities                                  | Metric                                                                                                                                                                                                                                                                                                                                                                                                                                                                                                                                                                                                                                                                                              |
| Max. capacity                               | 24999 kg                                                                                                                                                                                                                                                                                                                                                                                                                                                                                                                                                                                                                                                                                            |
| Load center of gravity                      | c 900 mm                                                                                                                                                                                                                                                                                                                                                                                                                                                                                                                                                                                                                                                                                            |
| Max. lifting height                         | 10.60 m                                                                                                                                                                                                                                                                                                                                                                                                                                                                                                                                                                                                                                                                                             |
| Max. outreach                               | 6 m                                                                                                                                                                                                                                                                                                                                                                                                                                                                                                                                                                                                                                                                                                 |
| Weight and dimensions                       |                                                                                                                                                                                                                                                                                                                                                                                                                                                                                                                                                                                                                                                                                                     |
| Overall length                              | l1 8.92 m                                                                                                                                                                                                                                                                                                                                                                                                                                                                                                                                                                                                                                                                                           |
| Unladen weight (with forks)                 | 31610 kg                                                                                                                                                                                                                                                                                                                                                                                                                                                                                                                                                                                                                                                                                            |
| Ground clearance                            | m4 0.47 m                                                                                                                                                                                                                                                                                                                                                                                                                                                                                                                                                                                                                                                                                           |
| Wheelbase                                   | y 4.10 m                                                                                                                                                                                                                                                                                                                                                                                                                                                                                                                                                                                                                                                                                            |
| Length to face of forks                     | l2 7.12 m                                                                                                                                                                                                                                                                                                                                                                                                                                                                                                                                                                                                                                                                                           |
| Overall width                               | b1 2.80 m                                                                                                                                                                                                                                                                                                                                                                                                                                                                                                                                                                                                                                                                                           |
| Overall height                              | h17 3.07 m                                                                                                                                                                                                                                                                                                                                                                                                                                                                                                                                                                                                                                                                                          |
| Overall cab width                           | b4 0.95 m                                                                                                                                                                                                                                                                                                                                                                                                                                                                                                                                                                                                                                                                                           |
| Tilt-down angle                             | a5 106 °                                                                                                                                                                                                                                                                                                                                                                                                                                                                                                                                                                                                                                                                                            |
| Tilt-up angle                               | a4 10 °                                                                                                                                                                                                                                                                                                                                                                                                                                                                                                                                                                                                                                                                                             |
| External turning radius (over tyres)        | Wa1 5.50 m                                                                                                                                                                                                                                                                                                                                                                                                                                                                                                                                                                                                                                                                                          |
| Forks length / width / section              | l/e/s 1800 mm x 220 mm / 100 mm                                                                                                                                                                                                                                                                                                                                                                                                                                                                                                                                                                                                                                                                     |
| Frame leveling corrector                    | a9 10 °                                                                                                                                                                                                                                                                                                                                                                                                                                                                                                                                                                                                                                                                                             |
| Wheels                                      |                                                                                                                                                                                                                                                                                                                                                                                                                                                                                                                                                                                                                                                                                                     |
| Standard tires                              | 18.00 R25                                                                                                                                                                                                                                                                                                                                                                                                                                                                                                                                                                                                                                                                                           |
| Number of front wheels / rear wheels        | 2 / 2                                                                                                                                                                                                                                                                                                                                                                                                                                                                                                                                                                                                                                                                                               |
|                                             | 2/2                                                                                                                                                                                                                                                                                                                                                                                                                                                                                                                                                                                                                                                                                                 |
| Drive wheels (front / rear)                 |                                                                                                                                                                                                                                                                                                                                                                                                                                                                                                                                                                                                                                                                                                     |
| Steering mode                               | 2 wheel steer, 4 wheel steer, Crab mode                                                                                                                                                                                                                                                                                                                                                                                                                                                                                                                                                                                                                                                             |
| Engine                                      | New contraction of the second s |
| Engine brand                                | Yanmar                                                                                                                                                                                                                                                                                                                                                                                                                                                                                                                                                                                                                                                                                              |
| Engine norm                                 | Stage IIIA                                                                                                                                                                                                                                                                                                                                                                                                                                                                                                                                                                                                                                                                                          |
| Engine model                                | 4TN107TF6SMU2                                                                                                                                                                                                                                                                                                                                                                                                                                                                                                                                                                                                                                                                                       |
| Number of cylinders / Capacity of cylinders | 4 - 4567 cm <sup>3</sup>                                                                                                                                                                                                                                                                                                                                                                                                                                                                                                                                                                                                                                                                            |
| I.C. Engine power rating / Power            | 211 Hp / 155 kW                                                                                                                                                                                                                                                                                                                                                                                                                                                                                                                                                                                                                                                                                     |
| Max. torque / Engine rotation               | 805 Nm@1500 rpm                                                                                                                                                                                                                                                                                                                                                                                                                                                                                                                                                                                                                                                                                     |
| Engine cooling system                       | Water                                                                                                                                                                                                                                                                                                                                                                                                                                                                                                                                                                                                                                                                                               |
| Number of batteries                         | 2                                                                                                                                                                                                                                                                                                                                                                                                                                                                                                                                                                                                                                                                                                   |
| Battery voltage                             | 12 V                                                                                                                                                                                                                                                                                                                                                                                                                                                                                                                                                                                                                                                                                                |
| Drawbar pull                                | 20400 daN                                                                                                                                                                                                                                                                                                                                                                                                                                                                                                                                                                                                                                                                                           |
| Transmission                                |                                                                                                                                                                                                                                                                                                                                                                                                                                                                                                                                                                                                                                                                                                     |
| Transmission type                           | Hydrostatic                                                                                                                                                                                                                                                                                                                                                                                                                                                                                                                                                                                                                                                                                         |
| Number of gears (forward / reverse)         | 2/2                                                                                                                                                                                                                                                                                                                                                                                                                                                                                                                                                                                                                                                                                                 |
| Max. travel speed                           | 25 km/h                                                                                                                                                                                                                                                                                                                                                                                                                                                                                                                                                                                                                                                                                             |
| Parking brake                               | Automatic negative parking brake                                                                                                                                                                                                                                                                                                                                                                                                                                                                                                                                                                                                                                                                    |
| Service brake                               | Oil-immersed multi-discs braking on front & re<br>axles                                                                                                                                                                                                                                                                                                                                                                                                                                                                                                                                                                                                                                             |
| Gradeability (laden / unladen)              | 31.50 % / 57.70 %                                                                                                                                                                                                                                                                                                                                                                                                                                                                                                                                                                                                                                                                                   |
| Hydraulics                                  |                                                                                                                                                                                                                                                                                                                                                                                                                                                                                                                                                                                                                                                                                                     |
| Hydraulic pump type                         | Variable displacement pump                                                                                                                                                                                                                                                                                                                                                                                                                                                                                                                                                                                                                                                                          |
| Hydraulic flow - Pressure                   | 275 l/min - 350 bar                                                                                                                                                                                                                                                                                                                                                                                                                                                                                                                                                                                                                                                                                 |
| Tank capacities                             |                                                                                                                                                                                                                                                                                                                                                                                                                                                                                                                                                                                                                                                                                                     |
| Engine oil                                  | 13                                                                                                                                                                                                                                                                                                                                                                                                                                                                                                                                                                                                                                                                                                  |
| Hydraulic oil                               | 290 1                                                                                                                                                                                                                                                                                                                                                                                                                                                                                                                                                                                                                                                                                               |
| Fuel tank                                   | 3151                                                                                                                                                                                                                                                                                                                                                                                                                                                                                                                                                                                                                                                                                                |
| Noise and vibration                         |                                                                                                                                                                                                                                                                                                                                                                                                                                                                                                                                                                                                                                                                                                     |
| Noise at driving position (LpA)             | 75 dB                                                                                                                                                                                                                                                                                                                                                                                                                                                                                                                                                                                                                                                                                               |
| Noise to environment (LWA)                  | 109 dB                                                                                                                                                                                                                                                                                                                                                                                                                                                                                                                                                                                                                                                                                              |
| Vibration on hands/arms                     | < 2.50 m/s <sup>2</sup>                                                                                                                                                                                                                                                                                                                                                                                                                                                                                                                                                                                                                                                                             |
| Miscellaneous                               | * 2.00 m/ 3                                                                                                                                                                                                                                                                                                                                                                                                                                                                                                                                                                                                                                                                                         |
| Safety cab homologation                     | ROPS - FOPS level 2 cab                                                                                                                                                                                                                                                                                                                                                                                                                                                                                                                                                                                                                                                                             |
|                                             |                                                                                                                                                                                                                                                                                                                                                                                                                                                                                                                                                                                                                                                                                                     |
| Controls                                    | JSM                                                                                                                                                                                                                                                                                                                                                                                                                                                                                                                                                                                                                                                                                                 |

## MHT-X 11250 ST3A - Dimensional drawing