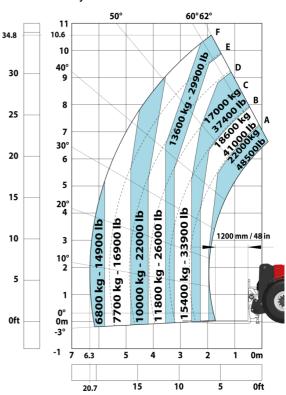

### MHT-X 11250 ST3A - Load chart

#### Machine on tyres with forks LC 1200 mm Metric

Machine on tyres with 3-hook jib 25000 kg (Metric)

This publication provides a description of the configuration versions and options for Manitou products, which may differ for equipment. The equipment presented in this brochure may be part of a series, as an option, or it may not be available, depending on the versions. Manitou reserves the right, at any time and without notice, to amend the specifications described and represented. The specifications provided do not bind the manufacturer. For more details, please contact your Manitou agent. This is not a contractually binding document. The presentation of the products is not contractually binding. List of specifications non-exhaustive. The logos as well as the visual identity of the company are owned by Manitou and cannot be used without authorisation. All rights reserved. The photos and diagrams contained in this brochure are only provided for consultation and information purposes.