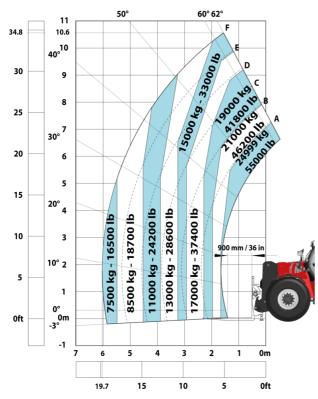

### MHT-X 11250 ST3A - Load chart

#### Machine on tyres with winch 25000 kg (Metric)