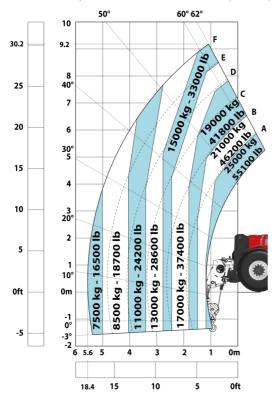

### MHT-X 11250 ST3A - Load chart

#### Machine on tyres with winch 25000 kg (Metric)