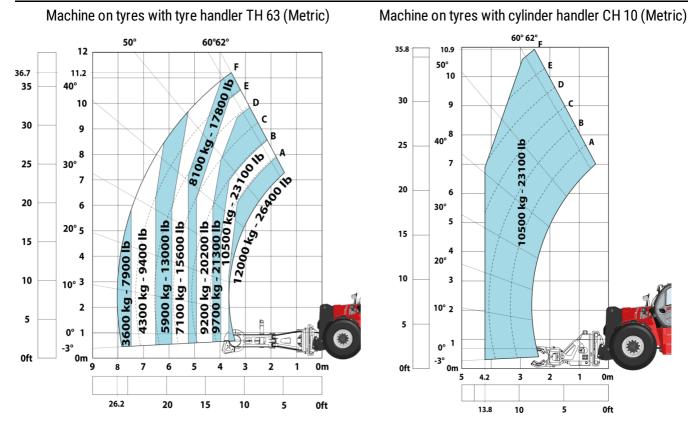

### MHT-X 11250 ST3A - Load chart

#### Machine on tyres with winch 25000 kg (Metric)