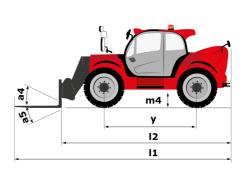

# **MHT-X 11250 ST3A**

|                                             | MH 1-X 11250 ST 3A Greated On 6 May 2024 at 11:10.30 FM                                                                                                                                                                                                                                                                                                                                                                                                                                                                                                                                                                                                                                             |
|---------------------------------------------|-----------------------------------------------------------------------------------------------------------------------------------------------------------------------------------------------------------------------------------------------------------------------------------------------------------------------------------------------------------------------------------------------------------------------------------------------------------------------------------------------------------------------------------------------------------------------------------------------------------------------------------------------------------------------------------------------------|
| Capacities                                  | Metric                                                                                                                                                                                                                                                                                                                                                                                                                                                                                                                                                                                                                                                                                              |
| Max. capacity                               | 24999 kg                                                                                                                                                                                                                                                                                                                                                                                                                                                                                                                                                                                                                                                                                            |
| Load center of gravity                      | c 900 mm                                                                                                                                                                                                                                                                                                                                                                                                                                                                                                                                                                                                                                                                                            |
| Max. lifting height                         | 10.60 m                                                                                                                                                                                                                                                                                                                                                                                                                                                                                                                                                                                                                                                                                             |
| Max. outreach                               | 6 m                                                                                                                                                                                                                                                                                                                                                                                                                                                                                                                                                                                                                                                                                                 |
| Weight and dimensions                       |                                                                                                                                                                                                                                                                                                                                                                                                                                                                                                                                                                                                                                                                                                     |
| Overall length                              | l1 8.92 m                                                                                                                                                                                                                                                                                                                                                                                                                                                                                                                                                                                                                                                                                           |
| Unladen weight (with forks)                 | 31610 kg                                                                                                                                                                                                                                                                                                                                                                                                                                                                                                                                                                                                                                                                                            |
| Ground clearance                            | m4 0.47 m                                                                                                                                                                                                                                                                                                                                                                                                                                                                                                                                                                                                                                                                                           |
| Wheelbase                                   | y 4.10 m                                                                                                                                                                                                                                                                                                                                                                                                                                                                                                                                                                                                                                                                                            |
| Length to face of forks                     | l2 7.12 m                                                                                                                                                                                                                                                                                                                                                                                                                                                                                                                                                                                                                                                                                           |
| Overall width                               | b1 2.80 m                                                                                                                                                                                                                                                                                                                                                                                                                                                                                                                                                                                                                                                                                           |
| Overall height                              | h17 3.07 m                                                                                                                                                                                                                                                                                                                                                                                                                                                                                                                                                                                                                                                                                          |
| Overall cab width                           | b4 0.95 m                                                                                                                                                                                                                                                                                                                                                                                                                                                                                                                                                                                                                                                                                           |
| Tilt-down angle                             | a5 106 °                                                                                                                                                                                                                                                                                                                                                                                                                                                                                                                                                                                                                                                                                            |
| Tilt-up angle                               | a4 10 °                                                                                                                                                                                                                                                                                                                                                                                                                                                                                                                                                                                                                                                                                             |
| External turning radius (over tyres)        | Wa1 5.50 m                                                                                                                                                                                                                                                                                                                                                                                                                                                                                                                                                                                                                                                                                          |
| Forks length / width / section              | l/e/s 1800 mm x 220 mm / 100 mm                                                                                                                                                                                                                                                                                                                                                                                                                                                                                                                                                                                                                                                                     |
| Frame leveling corrector                    | a9 10 °                                                                                                                                                                                                                                                                                                                                                                                                                                                                                                                                                                                                                                                                                             |
| Wheels                                      |                                                                                                                                                                                                                                                                                                                                                                                                                                                                                                                                                                                                                                                                                                     |
| Standard tires                              | 18.00 R25                                                                                                                                                                                                                                                                                                                                                                                                                                                                                                                                                                                                                                                                                           |
| Number of front wheels / rear wheels        | 2 / 2                                                                                                                                                                                                                                                                                                                                                                                                                                                                                                                                                                                                                                                                                               |
|                                             | 2/2                                                                                                                                                                                                                                                                                                                                                                                                                                                                                                                                                                                                                                                                                                 |
| Drive wheels (front / rear)                 |                                                                                                                                                                                                                                                                                                                                                                                                                                                                                                                                                                                                                                                                                                     |
| Steering mode                               | 2 wheel steer, 4 wheel steer, Crab mode                                                                                                                                                                                                                                                                                                                                                                                                                                                                                                                                                                                                                                                             |
| Engine                                      | New contraction of the second s |
| Engine brand                                | Yanmar                                                                                                                                                                                                                                                                                                                                                                                                                                                                                                                                                                                                                                                                                              |
| Engine norm                                 | Stage IIIA                                                                                                                                                                                                                                                                                                                                                                                                                                                                                                                                                                                                                                                                                          |
| Engine model                                | 4TN107TF6SMU2                                                                                                                                                                                                                                                                                                                                                                                                                                                                                                                                                                                                                                                                                       |
| Number of cylinders / Capacity of cylinders | 4 - 4567 cm <sup>3</sup>                                                                                                                                                                                                                                                                                                                                                                                                                                                                                                                                                                                                                                                                            |
| I.C. Engine power rating / Power            | 211 Hp / 155 kW                                                                                                                                                                                                                                                                                                                                                                                                                                                                                                                                                                                                                                                                                     |
| Max. torque / Engine rotation               | 805 Nm@1500 rpm                                                                                                                                                                                                                                                                                                                                                                                                                                                                                                                                                                                                                                                                                     |
| Engine cooling system                       | Water                                                                                                                                                                                                                                                                                                                                                                                                                                                                                                                                                                                                                                                                                               |
| Number of batteries                         | 2                                                                                                                                                                                                                                                                                                                                                                                                                                                                                                                                                                                                                                                                                                   |
| Battery voltage                             | 12 V                                                                                                                                                                                                                                                                                                                                                                                                                                                                                                                                                                                                                                                                                                |
| Drawbar pull                                | 20400 daN                                                                                                                                                                                                                                                                                                                                                                                                                                                                                                                                                                                                                                                                                           |
| Transmission                                |                                                                                                                                                                                                                                                                                                                                                                                                                                                                                                                                                                                                                                                                                                     |
| Transmission type                           | Hydrostatic                                                                                                                                                                                                                                                                                                                                                                                                                                                                                                                                                                                                                                                                                         |
| Number of gears (forward / reverse)         | 2/2                                                                                                                                                                                                                                                                                                                                                                                                                                                                                                                                                                                                                                                                                                 |
| Max. travel speed                           | 25 km/h                                                                                                                                                                                                                                                                                                                                                                                                                                                                                                                                                                                                                                                                                             |
| Parking brake                               | Automatic negative parking brake                                                                                                                                                                                                                                                                                                                                                                                                                                                                                                                                                                                                                                                                    |
| Service brake                               | Oil-immersed multi-discs braking on front & re<br>axles                                                                                                                                                                                                                                                                                                                                                                                                                                                                                                                                                                                                                                             |
| Gradeability (laden / unladen)              | 31.50 % / 57.70 %                                                                                                                                                                                                                                                                                                                                                                                                                                                                                                                                                                                                                                                                                   |
| Hydraulics                                  |                                                                                                                                                                                                                                                                                                                                                                                                                                                                                                                                                                                                                                                                                                     |
| Hydraulic pump type                         | Variable displacement pump                                                                                                                                                                                                                                                                                                                                                                                                                                                                                                                                                                                                                                                                          |
| Hydraulic flow - Pressure                   | 275 l/min - 350 bar                                                                                                                                                                                                                                                                                                                                                                                                                                                                                                                                                                                                                                                                                 |
| Tank capacities                             |                                                                                                                                                                                                                                                                                                                                                                                                                                                                                                                                                                                                                                                                                                     |
| Engine oil                                  | 13                                                                                                                                                                                                                                                                                                                                                                                                                                                                                                                                                                                                                                                                                                  |
| Hydraulic oil                               | 290 1                                                                                                                                                                                                                                                                                                                                                                                                                                                                                                                                                                                                                                                                                               |
| Fuel tank                                   | 3151                                                                                                                                                                                                                                                                                                                                                                                                                                                                                                                                                                                                                                                                                                |
| Noise and vibration                         |                                                                                                                                                                                                                                                                                                                                                                                                                                                                                                                                                                                                                                                                                                     |
| Noise at driving position (LpA)             | 75 dB                                                                                                                                                                                                                                                                                                                                                                                                                                                                                                                                                                                                                                                                                               |
| Noise to environment (LWA)                  | 109 dB                                                                                                                                                                                                                                                                                                                                                                                                                                                                                                                                                                                                                                                                                              |
| Vibration on hands/arms                     | < 2.50 m/s <sup>2</sup>                                                                                                                                                                                                                                                                                                                                                                                                                                                                                                                                                                                                                                                                             |
| Miscellaneous                               | * 2.00 m/ 3                                                                                                                                                                                                                                                                                                                                                                                                                                                                                                                                                                                                                                                                                         |
| Safety cab homologation                     | ROPS - FOPS level 2 cab                                                                                                                                                                                                                                                                                                                                                                                                                                                                                                                                                                                                                                                                             |
|                                             |                                                                                                                                                                                                                                                                                                                                                                                                                                                                                                                                                                                                                                                                                                     |
| Controls                                    | JSM                                                                                                                                                                                                                                                                                                                                                                                                                                                                                                                                                                                                                                                                                                 |

## MHT-X 11250 ST3A - Dimensional drawing