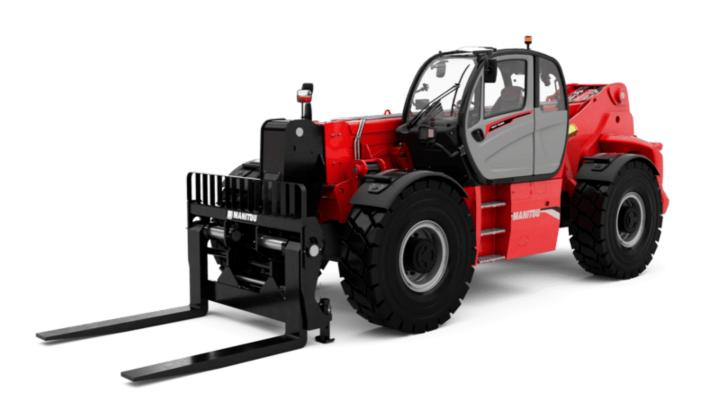

# **MHT-X 11250 ST3A**

|                                             | MH 1-X 11250 ST 3A Greated On 6 May 2024 at 11:10.30 FM                                                                                                                                                                                                                                                                                                                                                                                                                                                                                                                                                                                                                                             |
|---------------------------------------------|-----------------------------------------------------------------------------------------------------------------------------------------------------------------------------------------------------------------------------------------------------------------------------------------------------------------------------------------------------------------------------------------------------------------------------------------------------------------------------------------------------------------------------------------------------------------------------------------------------------------------------------------------------------------------------------------------------|
| Capacities                                  | Metric                                                                                                                                                                                                                                                                                                                                                                                                                                                                                                                                                                                                                                                                                              |
| Max. capacity                               | 24999 kg                                                                                                                                                                                                                                                                                                                                                                                                                                                                                                                                                                                                                                                                                            |
| Load center of gravity                      | c 900 mm                                                                                                                                                                                                                                                                                                                                                                                                                                                                                                                                                                                                                                                                                            |
| Max. lifting height                         | 10.60 m                                                                                                                                                                                                                                                                                                                                                                                                                                                                                                                                                                                                                                                                                             |
| Max. outreach                               | 6 m                                                                                                                                                                                                                                                                                                                                                                                                                                                                                                                                                                                                                                                                                                 |
| Weight and dimensions                       |                                                                                                                                                                                                                                                                                                                                                                                                                                                                                                                                                                                                                                                                                                     |
| Overall length                              | l1 8.92 m                                                                                                                                                                                                                                                                                                                                                                                                                                                                                                                                                                                                                                                                                           |
| Unladen weight (with forks)                 | 31610 kg                                                                                                                                                                                                                                                                                                                                                                                                                                                                                                                                                                                                                                                                                            |
| Ground clearance                            | m4 0.47 m                                                                                                                                                                                                                                                                                                                                                                                                                                                                                                                                                                                                                                                                                           |
| Wheelbase                                   | y 4.10 m                                                                                                                                                                                                                                                                                                                                                                                                                                                                                                                                                                                                                                                                                            |
| Length to face of forks                     | l2 7.12 m                                                                                                                                                                                                                                                                                                                                                                                                                                                                                                                                                                                                                                                                                           |
| Overall width                               | b1 2.80 m                                                                                                                                                                                                                                                                                                                                                                                                                                                                                                                                                                                                                                                                                           |
| Overall height                              | h17 3.07 m                                                                                                                                                                                                                                                                                                                                                                                                                                                                                                                                                                                                                                                                                          |
| Overall cab width                           | b4 0.95 m                                                                                                                                                                                                                                                                                                                                                                                                                                                                                                                                                                                                                                                                                           |
| Tilt-down angle                             | a5 106 °                                                                                                                                                                                                                                                                                                                                                                                                                                                                                                                                                                                                                                                                                            |
| Tilt-up angle                               | a4 10 °                                                                                                                                                                                                                                                                                                                                                                                                                                                                                                                                                                                                                                                                                             |
| External turning radius (over tyres)        | Wa1 5.50 m                                                                                                                                                                                                                                                                                                                                                                                                                                                                                                                                                                                                                                                                                          |
| Forks length / width / section              | l/e/s 1800 mm x 220 mm / 100 mm                                                                                                                                                                                                                                                                                                                                                                                                                                                                                                                                                                                                                                                                     |
| Frame leveling corrector                    | a9 10 °                                                                                                                                                                                                                                                                                                                                                                                                                                                                                                                                                                                                                                                                                             |
| Wheels                                      |                                                                                                                                                                                                                                                                                                                                                                                                                                                                                                                                                                                                                                                                                                     |
| Standard tires                              | 18.00 R25                                                                                                                                                                                                                                                                                                                                                                                                                                                                                                                                                                                                                                                                                           |
| Number of front wheels / rear wheels        | 2 / 2                                                                                                                                                                                                                                                                                                                                                                                                                                                                                                                                                                                                                                                                                               |
|                                             | 2/2                                                                                                                                                                                                                                                                                                                                                                                                                                                                                                                                                                                                                                                                                                 |
| Drive wheels (front / rear)                 |                                                                                                                                                                                                                                                                                                                                                                                                                                                                                                                                                                                                                                                                                                     |
| Steering mode                               | 2 wheel steer, 4 wheel steer, Crab mode                                                                                                                                                                                                                                                                                                                                                                                                                                                                                                                                                                                                                                                             |
| Engine                                      | New contraction of the second s |
| Engine brand                                | Yanmar                                                                                                                                                                                                                                                                                                                                                                                                                                                                                                                                                                                                                                                                                              |
| Engine norm                                 | Stage IIIA                                                                                                                                                                                                                                                                                                                                                                                                                                                                                                                                                                                                                                                                                          |
| Engine model                                | 4TN107TF6SMU2                                                                                                                                                                                                                                                                                                                                                                                                                                                                                                                                                                                                                                                                                       |
| Number of cylinders / Capacity of cylinders | 4 - 4567 cm <sup>3</sup>                                                                                                                                                                                                                                                                                                                                                                                                                                                                                                                                                                                                                                                                            |
| I.C. Engine power rating / Power            | 211 Hp / 155 kW                                                                                                                                                                                                                                                                                                                                                                                                                                                                                                                                                                                                                                                                                     |
| Max. torque / Engine rotation               | 805 Nm@1500 rpm                                                                                                                                                                                                                                                                                                                                                                                                                                                                                                                                                                                                                                                                                     |
| Engine cooling system                       | Water                                                                                                                                                                                                                                                                                                                                                                                                                                                                                                                                                                                                                                                                                               |
| Number of batteries                         | 2                                                                                                                                                                                                                                                                                                                                                                                                                                                                                                                                                                                                                                                                                                   |
| Battery voltage                             | 12 V                                                                                                                                                                                                                                                                                                                                                                                                                                                                                                                                                                                                                                                                                                |
| Drawbar pull                                | 20400 daN                                                                                                                                                                                                                                                                                                                                                                                                                                                                                                                                                                                                                                                                                           |
| Transmission                                |                                                                                                                                                                                                                                                                                                                                                                                                                                                                                                                                                                                                                                                                                                     |
| Transmission type                           | Hydrostatic                                                                                                                                                                                                                                                                                                                                                                                                                                                                                                                                                                                                                                                                                         |
| Number of gears (forward / reverse)         | 2/2                                                                                                                                                                                                                                                                                                                                                                                                                                                                                                                                                                                                                                                                                                 |
| Max. travel speed                           | 25 km/h                                                                                                                                                                                                                                                                                                                                                                                                                                                                                                                                                                                                                                                                                             |
| Parking brake                               | Automatic negative parking brake                                                                                                                                                                                                                                                                                                                                                                                                                                                                                                                                                                                                                                                                    |
| Service brake                               | Oil-immersed multi-discs braking on front & re<br>axles                                                                                                                                                                                                                                                                                                                                                                                                                                                                                                                                                                                                                                             |
| Gradeability (laden / unladen)              | 31.50 % / 57.70 %                                                                                                                                                                                                                                                                                                                                                                                                                                                                                                                                                                                                                                                                                   |
| Hydraulics                                  |                                                                                                                                                                                                                                                                                                                                                                                                                                                                                                                                                                                                                                                                                                     |
| Hydraulic pump type                         | Variable displacement pump                                                                                                                                                                                                                                                                                                                                                                                                                                                                                                                                                                                                                                                                          |
| Hydraulic flow - Pressure                   | 275 l/min - 350 bar                                                                                                                                                                                                                                                                                                                                                                                                                                                                                                                                                                                                                                                                                 |
| Tank capacities                             |                                                                                                                                                                                                                                                                                                                                                                                                                                                                                                                                                                                                                                                                                                     |
| Engine oil                                  | 13                                                                                                                                                                                                                                                                                                                                                                                                                                                                                                                                                                                                                                                                                                  |
| Hydraulic oil                               | 290 1                                                                                                                                                                                                                                                                                                                                                                                                                                                                                                                                                                                                                                                                                               |
| Fuel tank                                   | 3151                                                                                                                                                                                                                                                                                                                                                                                                                                                                                                                                                                                                                                                                                                |
| Noise and vibration                         |                                                                                                                                                                                                                                                                                                                                                                                                                                                                                                                                                                                                                                                                                                     |
| Noise at driving position (LpA)             | 75 dB                                                                                                                                                                                                                                                                                                                                                                                                                                                                                                                                                                                                                                                                                               |
| Noise to environment (LWA)                  | 109 dB                                                                                                                                                                                                                                                                                                                                                                                                                                                                                                                                                                                                                                                                                              |
| Vibration on hands/arms                     | < 2.50 m/s <sup>2</sup>                                                                                                                                                                                                                                                                                                                                                                                                                                                                                                                                                                                                                                                                             |
| Miscellaneous                               | * 2.00 m/ 3                                                                                                                                                                                                                                                                                                                                                                                                                                                                                                                                                                                                                                                                                         |
| Safety cab homologation                     | ROPS - FOPS level 2 cab                                                                                                                                                                                                                                                                                                                                                                                                                                                                                                                                                                                                                                                                             |
|                                             |                                                                                                                                                                                                                                                                                                                                                                                                                                                                                                                                                                                                                                                                                                     |
| Controls                                    | JSM                                                                                                                                                                                                                                                                                                                                                                                                                                                                                                                                                                                                                                                                                                 |