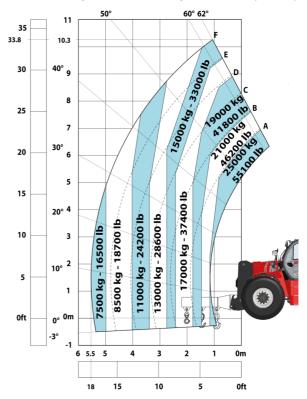

### MHT-X 11250 ST3A - Load chart

#### Machine on tyres with forks LC 1200 mm Metric

Machine on tyres with 3-hook jib 25000 kg (Metric)

This publication provides a description of the configuration versions and options for Manitou products, which may differ for equipment. The equipment presented in this brochure may be part of a series, as an option, or it may not be available, depending on the versions. Manitou reserves the right, at any time and without notice, to amend the specifications described and represented. The specifications provided do not bind the manufacturer. For more details, please contact your Manitou agent. This is not a contractually binding document. The presentation of the products is not contractually binding. List of specifications non-exhaustive. The logos as well as the visual identity of the company are owned by Manitou and cannot be used without authorisation. All rights reserved. The photos and diagrams contained in this brochure are only provided for consultation and information purposes.