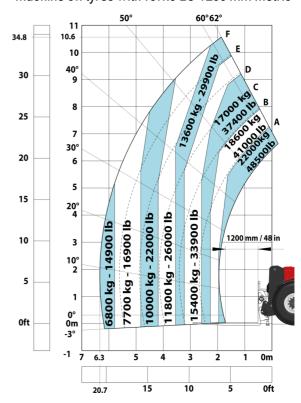

### MHT-X 11250 ST3A - Load chart

### Machine on tyres with forks LC 1200 mm Metric

Machine on tyres with winch 25000 kg (Metric)

Machine on tyres with 3-hook jib 25000 kg (Metric)

Machine on tyres with tyre handler TH 63 (Metric)

Machine on tyres with cylinder handler CH 10 (Metric)