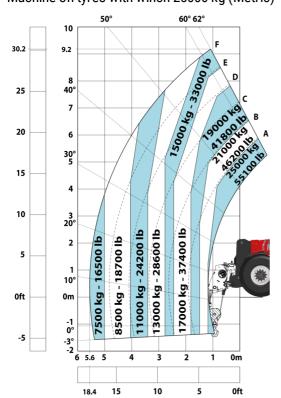

### MHT-X 11250 ST3A - Load chart

### Machine on tyres with forks LC 1200 mm Metric

Machine on tyres with winch 25000 kg (Metric)

Machine on tyres with 3-hook jib 25000 kg (Metric)

Machine on tyres with tyre handler TH 63 (Metric)

Machine on tyres with cylinder handler CH 10 (Metric)