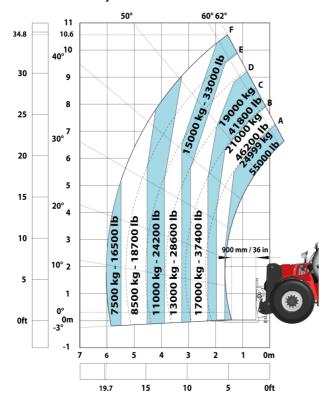

### MHT-X 11250 ST3A - Load chart

#### Machine on tyres with forks LC 900 mm Metric