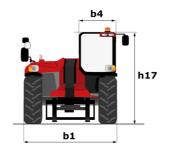

# MHT-X 11250 ST3A

|                                             | мнт-х 11250 sтза Created on 27 April 2024 at 21:44:5 |
|---------------------------------------------|------------------------------------------------------|
| Capacities                                  | Metric                                               |
| Max. capacity                               | 24999 kg                                             |
| Load center of gravity                      | c 900 mm                                             |
| Max. lifting height                         | 10.60 m                                              |
| Max. outreach                               | 6 m                                                  |
| Weight and dimensions                       |                                                      |
| Overall length                              | l1 8.92 m                                            |
| Unladen weight (with forks)                 | 31610 kg                                             |
| Ground clearance                            | m4 0.47 m                                            |
| Wheelbase                                   | y 4.10 m                                             |
| Length to face of forks                     | 12 7.12 m                                            |
| Overall width                               | b1 2.80 m                                            |
| Overall height                              | h17 3.07 m                                           |
| Overall cab width                           | b4 0.95 m                                            |
| Tilt-down angle                             | a5 106 °                                             |
|                                             | a4 10 °                                              |
| Tilt-up angle                               |                                                      |
| External turning radius (over tyres)        | Wa1 5.50 m                                           |
| Forks length / width / section              | I / e / s 1800 mm x 220 mm / 100 mm                  |
| Frame leveling corrector                    | a9 10°                                               |
| Wheels                                      |                                                      |
| Standard tires                              | 18.00 R25                                            |
| Number of front wheels / rear wheels        | 2/2                                                  |
| Drive wheels (front / rear)                 | 2/2                                                  |
| Steering mode                               | 2 wheel steer, 4 wheel steer, Crab mode              |
| Engine                                      |                                                      |
| Engine brand                                | Yanmar                                               |
| Engine norm                                 | Stage IIIA                                           |
| Engine model                                | 4TN107TT-6SMU2                                       |
| Number of cylinders / Capacity of cylinders | 4 - 4567 cm³                                         |
| I.C. Engine power rating / Power            | 211 Hp / 155 kW                                      |
| Max. torque / Engine rotation               | 805 Nm@1500 rpm                                      |
| Engine cooling system                       | Water                                                |
| Number of batteries                         | 2                                                    |
| Battery voltage                             | 12 V                                                 |
| Drawbar pull                                | 20400 daN                                            |
| Transmission                                |                                                      |
| Transmission type                           | Hydrostatic                                          |
| Number of gears (forward / reverse)         | 2/2                                                  |
| Max. travel speed                           | 25 km/h                                              |
| Parking brake                               | Automatic negative parking brake                     |
| Service brake                               | Oil-immersed multi-discs braking on front &          |
|                                             | axles                                                |
| Gradeability (laden / unladen)              | 31.50 % / 57.70 %                                    |
| Hydraulics                                  | W. H. F. J.                                          |
| Hydraulic pump type                         | Variable displacement pump                           |
| Hydraulic flow - Pressure                   | 275 I/min - 350 bar                                  |
| Tank capacities                             |                                                      |
| Engine oil                                  | 13                                                   |
| Hydraulic oil                               | 290                                                  |
| Fuel tank                                   | 315                                                  |
| Noise and vibration                         |                                                      |
| Noise at driving position (LpA)             | 75 dB                                                |
| Noise to environment (LwA)                  | 109 dB                                               |
| Vibration on hands/arms                     | < 2.50 m/s²                                          |
| Miscellaneous                               |                                                      |
| Safety cab homologation                     | ROPS - FOPS level 2 cab                              |
| Controls                                    | JSM                                                  |
| Attachment recognition system (E-Reco)      | Standard                                             |
|                                             |                                                      |

## MHT-X 11250 ST3A - Dimensional drawing