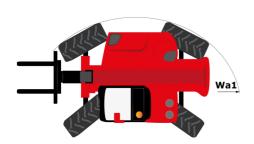

# MHT-X 11250 ST3A

|                                             | мнт-х 11250 sтза Created on 27 April 2024 at 21:44:5 |
|---------------------------------------------|------------------------------------------------------|
| Capacities                                  | Metric                                               |
| Max. capacity                               | 24999 kg                                             |
| Load center of gravity                      | c 900 mm                                             |
| Max. lifting height                         | 10.60 m                                              |
| Max. outreach                               | 6 m                                                  |
| Weight and dimensions                       |                                                      |
| Overall length                              | l1 8.92 m                                            |
| Unladen weight (with forks)                 | 31610 kg                                             |
| Ground clearance                            | m4 0.47 m                                            |
| Wheelbase                                   | y 4.10 m                                             |
| Length to face of forks                     | 12 7.12 m                                            |
| Overall width                               | b1 2.80 m                                            |
| Overall height                              | h17 3.07 m                                           |
| Overall cab width                           | b4 0.95 m                                            |
| Tilt-down angle                             | a5 106 °                                             |
|                                             | a4 10 °                                              |
| Tilt-up angle                               |                                                      |
| External turning radius (over tyres)        | Wa1 5.50 m                                           |
| Forks length / width / section              | I / e / s 1800 mm x 220 mm / 100 mm                  |
| Frame leveling corrector                    | a9 10°                                               |
| Wheels                                      |                                                      |
| Standard tires                              | 18.00 R25                                            |
| Number of front wheels / rear wheels        | 2/2                                                  |
| Drive wheels (front / rear)                 | 2/2                                                  |
| Steering mode                               | 2 wheel steer, 4 wheel steer, Crab mode              |
| Engine                                      |                                                      |
| Engine brand                                | Yanmar                                               |
| Engine norm                                 | Stage IIIA                                           |
| Engine model                                | 4TN107TT-6SMU2                                       |
| Number of cylinders / Capacity of cylinders | 4 - 4567 cm³                                         |
| I.C. Engine power rating / Power            | 211 Hp / 155 kW                                      |
| Max. torque / Engine rotation               | 805 Nm@1500 rpm                                      |
| Engine cooling system                       | Water                                                |
| Number of batteries                         | 2                                                    |
| Battery voltage                             | 12 V                                                 |
| Drawbar pull                                | 20400 daN                                            |
| Transmission                                |                                                      |
| Transmission type                           | Hydrostatic                                          |
| Number of gears (forward / reverse)         | 2/2                                                  |
| Max. travel speed                           | 25 km/h                                              |
| Parking brake                               | Automatic negative parking brake                     |
| Service brake                               | Oil-immersed multi-discs braking on front &          |
|                                             | axles                                                |
| Gradeability (laden / unladen)              | 31.50 % / 57.70 %                                    |
| Hydraulics                                  | W. H. F. J.                                          |
| Hydraulic pump type                         | Variable displacement pump                           |
| Hydraulic flow - Pressure                   | 275 I/min - 350 bar                                  |
| Tank capacities                             |                                                      |
| Engine oil                                  | 13                                                   |
| Hydraulic oil                               | 290                                                  |
| Fuel tank                                   | 315                                                  |
| Noise and vibration                         |                                                      |
| Noise at driving position (LpA)             | 75 dB                                                |
| Noise to environment (LwA)                  | 109 dB                                               |
| Vibration on hands/arms                     | < 2.50 m/s²                                          |
| Miscellaneous                               |                                                      |
| Safety cab homologation                     | ROPS - FOPS level 2 cab                              |
| Controls                                    | JSM                                                  |
| Attachment recognition system (E-Reco)      | Standard                                             |
|                                             |                                                      |

## MHT-X 11250 ST3A - Dimensional drawing