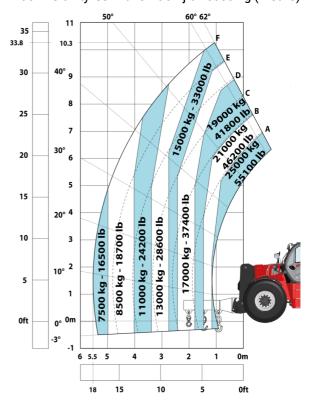

### MHT-X 11250 ST3A - Load chart

### Machine on tyres with forks LC 1200 mm Metric

Machine on tyres with winch 25000 kg (Metric)

Machine on tyres with 3-hook jib 25000 kg (Metric)

Machine on tyres with tyre handler TH 63 (Metric)

Machine on tyres with cylinder handler CH 10 (Metric)