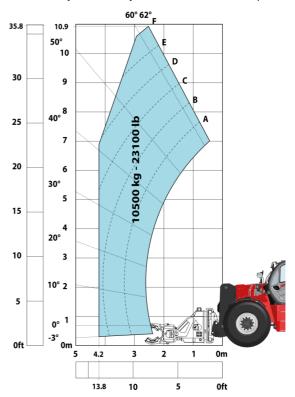

### Machine on tyres with forks LC 1200 mm Metric

Machine on tyres with winch 25000 kg (Metric)

Machine on tyres with 3-hook jib 25000 kg (Metric)

Machine on tyres with tyre handler TH 63 (Metric)

Machine on tyres with cylinder handler CH 10 (Metric)