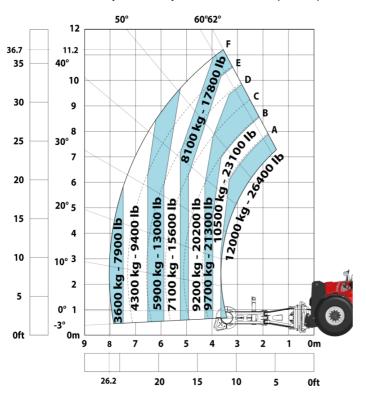

### MHT-X 11250 ST3A - Load chart

#### Machine on tyres with forks LC 900 mm Metric