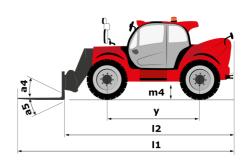

# MHT-X 11250 ST3A

|                                             | мнт-х 11250 sтза Created on 27 April 2024 at 21:44:5 |
|---------------------------------------------|------------------------------------------------------|
| Capacities                                  | Metric                                               |
| Max. capacity                               | 24999 kg                                             |
| Load center of gravity                      | c 900 mm                                             |
| Max. lifting height                         | 10.60 m                                              |
| Max. outreach                               | 6 m                                                  |
| Weight and dimensions                       |                                                      |
| Overall length                              | l1 8.92 m                                            |
| Unladen weight (with forks)                 | 31610 kg                                             |
| Ground clearance                            | m4 0.47 m                                            |
| Wheelbase                                   | y 4.10 m                                             |
| Length to face of forks                     | 12 7.12 m                                            |
| Overall width                               | b1 2.80 m                                            |
| Overall height                              | h17 3.07 m                                           |
| Overall cab width                           | b4 0.95 m                                            |
| Tilt-down angle                             | a5 106 °                                             |
|                                             | a4 10 °                                              |
| Tilt-up angle                               |                                                      |
| External turning radius (over tyres)        | Wa1 5.50 m                                           |
| Forks length / width / section              | I / e / s 1800 mm x 220 mm / 100 mm                  |
| Frame leveling corrector                    | a9 10°                                               |
| Wheels                                      |                                                      |
| Standard tires                              | 18.00 R25                                            |
| Number of front wheels / rear wheels        | 2/2                                                  |
| Drive wheels (front / rear)                 | 2/2                                                  |
| Steering mode                               | 2 wheel steer, 4 wheel steer, Crab mode              |
| Engine                                      |                                                      |
| Engine brand                                | Yanmar                                               |
| Engine norm                                 | Stage IIIA                                           |
| Engine model                                | 4TN107TT-6SMU2                                       |
| Number of cylinders / Capacity of cylinders | 4 - 4567 cm³                                         |
| I.C. Engine power rating / Power            | 211 Hp / 155 kW                                      |
| Max. torque / Engine rotation               | 805 Nm@1500 rpm                                      |
| Engine cooling system                       | Water                                                |
| Number of batteries                         | 2                                                    |
| Battery voltage                             | 12 V                                                 |
| Drawbar pull                                | 20400 daN                                            |
| Transmission                                |                                                      |
| Transmission type                           | Hydrostatic                                          |
| Number of gears (forward / reverse)         | 2/2                                                  |
| Max. travel speed                           | 25 km/h                                              |
| Parking brake                               | Automatic negative parking brake                     |
| Service brake                               | Oil-immersed multi-discs braking on front &          |
|                                             | axles                                                |
| Gradeability (laden / unladen)              | 31.50 % / 57.70 %                                    |
| Hydraulics                                  | W. H. F. J.                                          |
| Hydraulic pump type                         | Variable displacement pump                           |
| Hydraulic flow - Pressure                   | 275 I/min - 350 bar                                  |
| Tank capacities                             |                                                      |
| Engine oil                                  | 13                                                   |
| Hydraulic oil                               | 290                                                  |
| Fuel tank                                   | 315                                                  |
| Noise and vibration                         |                                                      |
| Noise at driving position (LpA)             | 75 dB                                                |
| Noise to environment (LwA)                  | 109 dB                                               |
| Vibration on hands/arms                     | < 2.50 m/s²                                          |
| Miscellaneous                               |                                                      |
| Safety cab homologation                     | ROPS - FOPS level 2 cab                              |
| Controls                                    | JSM                                                  |
| Attachment recognition system (E-Reco)      | Standard                                             |
|                                             |                                                      |

## MHT-X 11250 ST3A - Dimensional drawing