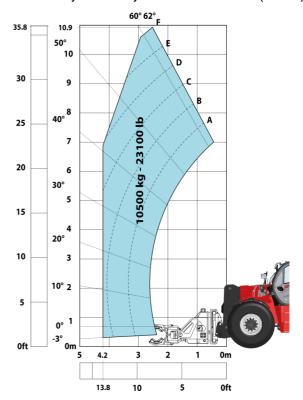

|       | Standard                                              |

## MHT-X 11250 ST3A - Dimensional drawing







### MHT-X 11250 ST3A - Load chart

#### Machine on tyres with forks LC 900 mm Metric



### Machine on tyres with forks LC 1200 mm Metric



Machine on tyres with winch 25000 kg (Metric)



Machine on tyres with 3-hook jib 25000 kg (Metric)



Machine on tyres with tyre handler TH 63 (Metric)

Machine on tyres with cylinder handler CH 10 (Metric)









#### **Head Office**

B.P. 249 - 430 rue de l'Aubinière 44150 Ancenis Cedex - France Tel: +33 (0)2 40 09 10 11 - Fax: +33 (0)2 40 09 10 97 www.manitou.com



This publication provides a description of the configuration versions and options for Manitou products, which may differ for equipment. The equipment presented in this brochure may be part of a series, as an option, or it may not be available, depending on the versions. Manitou reserves the right, at any time and without notice, to amend the specifications described and represented. The specifications provided do not bind the manufacturer. For more details, please contact your Manitou agent. This is not a contractually binding document. The presentation of the products is not contractually binding. List of specifications non-exh