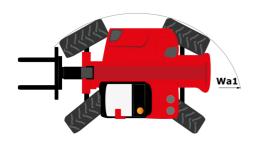

|       | Standard                                              |

## MHT-X 11250 ST3A - Dimensional drawing







### MHT-X 11250 ST3A - Load chart

#### Machine on tyres with forks LC 900 mm Metric



### Machine on tyres with forks LC 1200 mm Metric



Machine on tyres with winch 25000 kg (Metric)



Machine on tyres with 3-hook jib 25000 kg (Metric)



Machine on tyres with tyre handler TH 63 (Metric)

Machine on tyres with cylinder handler CH 10 (Metric)









#### **Head Office**

B.P. 249 - 430 rue de l'Aubinière 44150 Ancenis Cedex - France Tel: +33 (0)2 40 09 10 11 - Fax: +33 (0)2 40 09 10 97 www.manitou.com



This publication provides a description of the configuration versions and options for Manitou products, which may differ for equipment. The equipment presented in this brochure may be part of a series, as an option, or it may not be available, depending on the versions. Manitou