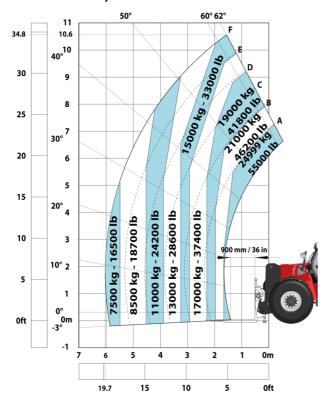

|       | Standard                                              |

## MHT-X 11250 ST3A - Dimensional drawing







### MHT-X 11250 ST3A - Load chart

#### Machine on tyres with forks LC 900 mm Metric



### Machine on tyres with forks LC 1200 mm Metric



Machine on tyres with winch 25000 kg (Metric)



Machine on tyres with 3-hook jib 25000 kg (Metric)



Machine on tyres with tyre handler TH 63 (Metric)

Machine on tyres with cylinder handler CH 10 (Metric)









#### **Head Office**

B.P. 249 - 430 rue de l'Aubinière 44150 Ancenis Cedex - France Tel: +33 (0)2 40 09 10 11 - Fax: +33 (0)2 40 09 10 97 www.manitou.com



This publication provides a description of the configuration versions and options for Manitou products, which may differ for equipment. The equipment presented in this brochure may be part of a series, as an option, or it may not be available, depending on the versions. Manitou reserves the right, at any time and without notice, to amend the specifications described a