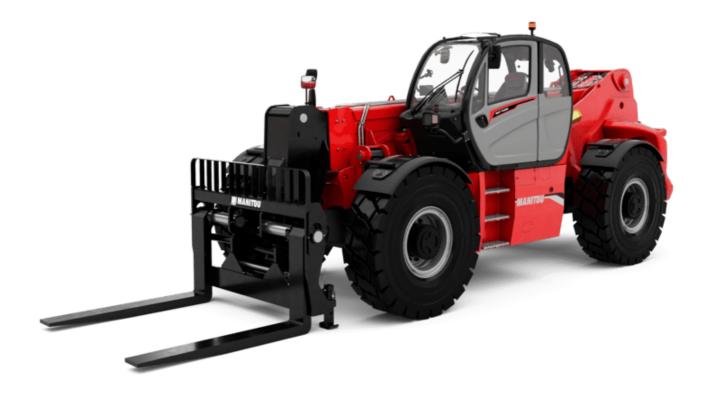

Technical sheet:

# MHT-X 11250 ST3A





|