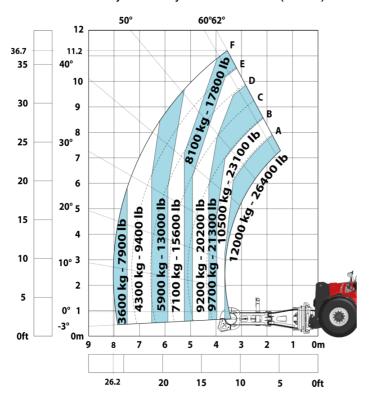

|       | Standard                                              |

## MHT-X 11250 ST3A - Dimensional drawing







### MHT-X 11250 ST3A - Load chart

#### Machine on tyres with forks LC 900 mm Metric



### Machine on tyres with forks LC 1200 mm Metric



Machine on tyres with winch 25000 kg (Metric)



Machine on tyres with 3-hook jib 25000 kg (Metric)



Machine on tyres with tyre handler TH 63 (Metric)

Machine on tyres with cylinder handler CH 10 (Metric)









#### **Head Office**

B.P. 249 - 430 rue de l'Aubinière 44150 Ancenis Cedex - France Tel: +33 (0)2 40 09 10 11 - Fax: +33 (0)2 40 09 10 97 www.manitou.com



This publication provides a description of the configuration versions and options for Manitou products, which may differ for equipment. The equipment presented in this brochure may be part of a series, as an option, or it may not be available, depending on the versions. Manitou reserves the right, at any time and without notice, to amend the specifications described and represented. The specifications provided do not bind the manufacturer. For more details, please contact your Manitou agent. This is not a contractually binding document. The presentation of the products is not contractually binding. List of specifications non-e