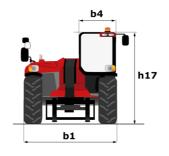

|       | Standard                                              |

## MHT-X 11250 ST3A - Dimensional drawing







### MHT-X 11250 ST3A - Load chart

#### Machine on tyres with forks LC 900 mm Metric



### Machine on tyres with forks LC 1200 mm Metric



Machine on tyres with winch 25000 kg (Metric)



Machine on tyres with 3-hook jib 25000 kg (Metric)



Machine on tyres with tyre handler TH 63 (Metric)

Machine on tyres with cylinder handler CH 10 (Metric)









#### **Head Office**

B.P. 249 - 430 rue de l'Aubinière 44150 Ancenis Cedex - France Tel: +33 (0)2 40 09 10 11 - Fax: +33 (0)2 40 09 10 97 www.manitou.com



This publication provides a description of the configuration versions and options for Manitou products, which may differ for equipment. The equipment presented in this brochure may be part of a series, as an option, or it may not be available, depending on the versions. Manitou r