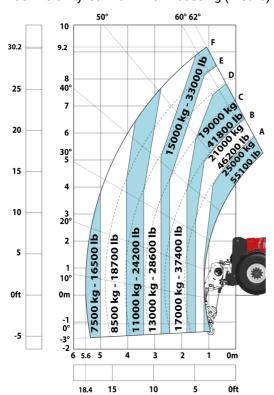

|       | Standard                                              |

## MHT-X 11250 ST3A - Dimensional drawing







### MHT-X 11250 ST3A - Load chart

#### Machine on tyres with forks LC 900 mm Metric



### Machine on tyres with forks LC 1200 mm Metric



Machine on tyres with winch 25000 kg (Metric)



Machine on tyres with 3-hook jib 25000 kg (Metric)



Machine on tyres with tyre handler TH 63 (Metric)

Machine on tyres with cylinder handler CH 10 (Metric)









#### **Head Office**

B.P. 249 - 430 rue de l'Aubinière 44150 Ancenis Cedex - France Tel: +33 (0)2 40 09 10 11 - Fax: +33 (0)2 40 09 10 97 www.manitou.com



This publication provides a description of the configuration versions and options for Manitou products, which may differ for equipment. The equipment presented in this brochure may be part of a series, as an option, or it may not be available, depending on the versions. Manitou reserves the right, at any time and without notice, to amend the specifications described and represented. The specifications provided do not bind the manufacturer. For more details, please con