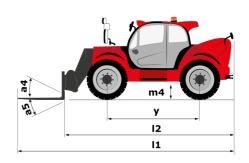

|       | Standard                                              |

## MHT-X 11250 ST3A - Dimensional drawing







### MHT-X 11250 ST3A - Load chart

#### Machine on tyres with forks LC 900 mm Metric



### Machine on tyres with forks LC 1200 mm Metric



Machine on tyres with winch 25000 kg (Metric)



Machine on tyres with 3-hook jib 25000 kg (Metric)



Machine on tyres with tyre handler TH 63 (Metric)

Machine on tyres with cylinder handler CH 10 (Metric)









#### **Head Office**

B.P. 249 - 430 rue de l'Aubinière 44150 Ancenis Cedex - France Tel: +33 (0)2 40 09 10 11 - Fax: +33 (0)2 40 09 10 97 www.manitou.com



This publication provides a description of the configuration versions and options for Manitou products, which may differ for equipment. The equipment presented in this brochure may be part of a series, as an option, or it may not be available, depending on the versions. Manitou res