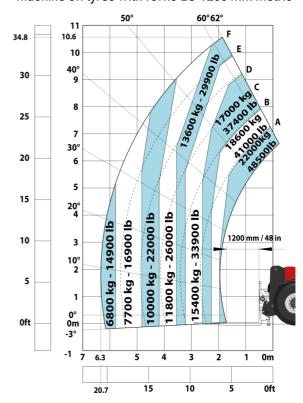

|       | Standard                                              |

## MHT-X 11250 ST3A - Dimensional drawing







### MHT-X 11250 ST3A - Load chart

#### Machine on tyres with forks LC 900 mm Metric



### Machine on tyres with forks LC 1200 mm Metric



Machine on tyres with winch 25000 kg (Metric)



Machine on tyres with 3-hook jib 25000 kg (Metric)



Machine on tyres with tyre handler TH 63 (Metric)

Machine on tyres with cylinder handler CH 10 (Metric)









#### **Head Office**

B.P. 249 - 430 rue de l'Aubinière 44150 Ancenis Cedex - France Tel: +33 (0)2 40 09 10 11 - Fax: +33 (0)2 40 09 10 97 www.manitou.com



This publication provides a description of the configuration versions and options for Manitou products, which may differ for equipment. The equipment presented in this brochure may be part of a series, as an option, or it may not be available, depending on the versions. Manitou reserves the right, at any time and without notice, to amend the specifications described and represented. The specifications provided do not bi