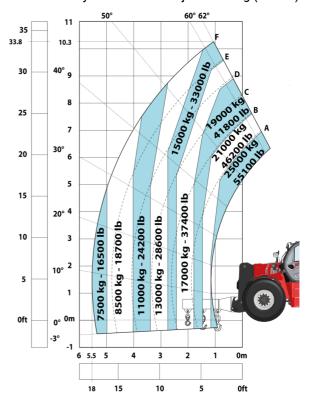

|       | Standard                                              |

## MHT-X 11250 ST3A - Dimensional drawing







### MHT-X 11250 ST3A - Load chart

#### Machine on tyres with forks LC 900 mm Metric



### Machine on tyres with forks LC 1200 mm Metric



Machine on tyres with winch 25000 kg (Metric)



Machine on tyres with 3-hook jib 25000 kg (Metric)



Machine on tyres with tyre handler TH 63 (Metric)

Machine on tyres with cylinder handler CH 10 (Metric)









#### **Head Office**

B.P. 249 - 430 rue de l'Aubinière 44150 Ancenis Cedex - France Tel: +33 (0)2 40 09 10 11 - Fax: +33 (0)2 40 09 10 97 www.manitou.com



This publication provides a description of the configuration versions and options for Manitou products, which may differ for equipment. The equipment presented in this brochure may be part of a series, as an option, or it may not be available, depending on the versions. Manitou reserves the right, at any time and without notice, to amend the specifications described and represented. The specifications provided do not bind the manufacturer. For more details, please contact your Manitou agent. This is not a contractually b