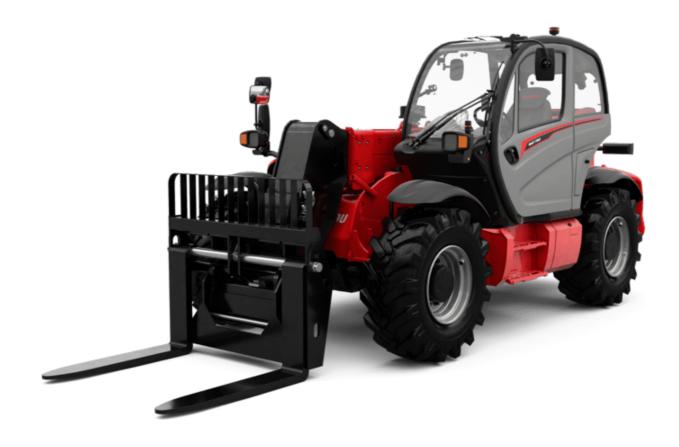

# **MHT-X 790 ST3A**

| Capacities                                                                                                      |           | Metric                                            |
|-----------------------------------------------------------------------------------------------------------------|-----------|---------------------------------------------------|
| Max. capacity                                                                                                   |           | 9000 kg                                           |
| Load center of gravity                                                                                          | c         | 600 mm                                            |
| Max. lifting height                                                                                             |           | 6.80 m                                            |
| Maximum outreach                                                                                                |           | 3.70 m                                            |
| Weight and dimensions                                                                                           |           |                                                   |
| Overall length                                                                                                  | l1        | 6.41 m                                            |
| Jnladen weight (with forks)                                                                                     |           | 13160 kg                                          |
| Ground clearance                                                                                                | m4        | 0.44 m                                            |
| Wheelbase                                                                                                       | y         | 2.87 m                                            |
| Length to face of forks                                                                                         | 12        | 5.21 m                                            |
| Overall width                                                                                                   | b1        | 2.47 m                                            |
| Overall height                                                                                                  | h17       | 2.54 m                                            |
| Overall cab width                                                                                               | b4        | 0.93 m                                            |
| Filt-up angle                                                                                                   | a4        | 15°                                               |
| Tilt-down angle                                                                                                 | a5        | 109 °                                             |
|                                                                                                                 | Wa1       | 4.72 m                                            |
| External turning radius (over tyres)                                                                            |           | 1200 mm x 200 mm x 60 mm                          |
| Forks length / width / section                                                                                  | l / e / s | 1200 mm x 200 mm x 60 mm                          |
| Wheels                                                                                                          |           | 445/65 P00 F                                      |
| Standard tires                                                                                                  |           | 445/65 R22,5                                      |
| Number of front wheels / rear wheels                                                                            |           | 2/2                                               |
| Orive wheels (front / rear)                                                                                     |           | 2/2                                               |
| Steering mode                                                                                                   |           | wheel steer, 4 wheel steer, Crab mode             |
| Engine |           |                                                   |
| Engine brand                                                                                                    |           | Yanmar                                            |
| Engine norm                                                                                                     |           | Stage IIIA                                        |
| Engine model                                                                                                    |           | 4TN107HT-5SMUF                                    |
| Number of cylinders / Capacity of cylinders                                                                     |           | 4 - 4567 cm³                                      |
| .C. Engine power rating / Power                                                                                 |           | 143 Hp / 105 kW                                   |
| Max. torque / Engine rotation                                                                                   |           | 602 Nm@1500 rpm                                   |
| Engine cooling system                                                                                           |           | Water                                             |
| Battery voltage                                                                                                 |           | 12 V                                              |
| Drawbar pull                                                                                                    |           | 10050 daN                                         |
| Transmission                                                                                                    |           |                                                   |
| Fransmission type                                                                                               |           | Hydrostatic                                       |
| Number of gears (forward / reverse)                                                                             |           | 2 / 2                                             |
| Max. travel speed                                                                                               |           | 35 km/h                                           |
| Parking brake                                                                                                   |           | Automatic negative parking brake                  |
| Service brake                                                                                                   | Oil-ir    | nmersed multi-discs braking on front & real axles |
| Gradeability (laden / unladen)                                                                                  |           | 48.10 % / 37.40 %                                 |
| Hydraulics                                                                                                      |           |                                                   |
| Hydraulic pump type                                                                                             |           | Variable displacement pump                        |
| Hydraulic flow - Pressure                                                                                       |           | 185 I/min - 270 bar                               |
| Fank capacities                                                                                                 |           |                                                   |
| Engine oil                                                                                                      |           | 13 I                                              |
| Fuel tank                                                                                                       |           | 165 I                                             |
| Noise and vibration                                                                                             |           |                                                   |
| Noise to environment (LwA)                                                                                      |           | 107 dB                                            |
| Vibration on hands/arms                                                                                         |           | < 2.50 m/s <sup>2</sup>                           |
| Noise at driving position (LpA) tested following NF EN 12053 norm                                               |           |                                                   |
|                                                                                                                 |           | 75 dB                                             |
| Miscellaneous                                                                                                   |           | Oakin DODO. FORO laval 6                          |
| Cab certification                                                                                               |           | Cabin ROPS - FOPS level 2                         |