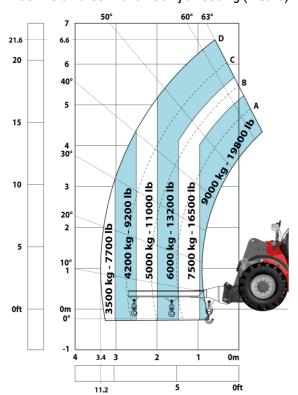

|
|                                                                                                                 |           | 75 dB                                             |
| Miscellaneous                                                                                                   |           | Oakin DODO. FORO laval 6                          |
| Cab certification                                                                                               |           | Cabin ROPS - FOPS level 2                         |

## MHT-X 790 ST3A - Dimensional drawing







### MHT-X 790 ST3A - Load chart

#### Machine on tires with forks LC 600 mm Metric



### Machine on tires with winch 9000 kg (Metric)



## Machine on tires with 3-hook jib 9000 kg (Metric)



### Machine on tires with platform Metric



Machine on tires with tire handler TH 49 (Metric)

Machine on tires with cylinder handler CH 4 (Metric)







#### **Head Office**

B.P. 249 - 430 rue de l'Aubinière 44150 Ancenis Cedex - France Tel: +33 (0)2 40 09 10 11 - Fax: +33 (0)2 40 09 10 97 www.manitou.com



This publication provides a description of the configuration versions and options for Manitou products, which may differ for equipment. The equipment presented in this brochure may be part of a series, as an option, or it may not be available, depending on the versions. Manitou reserves the right, at any time and without notice, to amend the specifications described and represented. The specifications provided do not bind the manufacturer. For more details, please contact your Ma