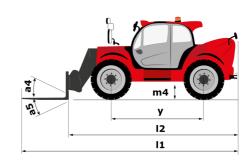

## MHT-X 790 ST3A - Dimensional drawing

# **MHT-X 790 ST3A**

| Capacities                                                                                                      |           | Metric                                            |
|-----------------------------------------------------------------------------------------------------------------|-----------|---------------------------------------------------|
| Max. capacity                                                                                                   |           | 9000 kg                                           |
| Load center of gravity                                                                                          | c         | 600 mm                                            |
| Max. lifting height                                                                                             |           | 6.80 m                                            |
| Maximum outreach                                                                                                |           | 3.70 m                                            |
| Weight and dimensions                                                                                           |           |                                                   |
| Overall length                                                                                                  | l1        | 6.41 m                                            |
| Jnladen weight (with forks)                                                                                     |           | 13160 kg                                          |
| Ground clearance                                                                                                | m4        | 0.44 m                                            |
| Wheelbase                                                                                                       | y         | 2.87 m                                            |
| Length to face of forks                                                                                         | 12        | 5.21 m                                            |
| Overall width                                                                                                   | b1        | 2.47 m                                            |
| Overall height                                                                                                  | h17       | 2.54 m                                            |
| Overall cab width                                                                                               | b4        | 0.93 m                                            |
| Filt-up angle                                                                                                   | a4        | 15°                                               |
| Tilt-down angle                                                                                                 | a5        | 109 °                                             |
|                                                                                                                 | Wa1       | 4.72 m                                            |
| External turning radius (over tyres)                                                                            |           | 1200 mm x 200 mm x 60 mm                          |
| Forks length / width / section                                                                                  | l / e / s | 1200 mm x 200 mm x 60 mm                          |
| Wheels                                                                                                          |           | 445/65 P00 F                                      |
| Standard tires                                                                                                  |           | 445/65 R22,5                                      |
| Number of front wheels / rear wheels                                                                            |           | 2/2                                               |
| Orive wheels (front / rear)                                                                                     |           | 2/2                                               |
| Steering mode                                                                                                   |           | wheel steer, 4 wheel steer, Crab mode             |
| Engine |           |                                                   |
| Engine brand                                                                                                    |           | Yanmar                                            |
| Engine norm                                                                                                     |           | Stage IIIA                                        |
| Engine model                                                                                                    |           | 4TN107HT-5SMUF                                    |
| Number of cylinders / Capacity of cylinders                                                                     |           | 4 - 4567 cm³                                      |
| .C. Engine power rating / Power                                                                                 |           | 143 Hp / 105 kW                                   |
| Max. torque / Engine rotation                                                                                   |           | 602 Nm@1500 rpm                                   |
| Engine cooling system                                                                                           |           | Water                                             |
| Battery voltage                                                                                                 |           | 12 V                                              |
| Drawbar pull                                                                                                    |           | 10050 daN                                         |
| Transmission                                                                                                    |           |                                                   |
| Fransmission type                                                                                               |           | Hydrostatic                                       |
| Number of gears (forward / reverse)                                                                             |           | 2 / 2                                             |
| Max. travel speed                                                                                               |           | 35 km/h                                           |
| Parking brake                                                                                                   |           | Automatic negative parking brake                  |
| Service brake                                                                                                   | Oil-ir    | nmersed multi-discs braking on front & real axles |
| Gradeability (laden / unladen)                                                                                  |           | 48.10 % / 37.40 %                                 |
| Hydraulics                                                                                                      |           |                                                   |
| Hydraulic pump type                                                                                             |           | Variable displacement pump                        |
| Hydraulic flow - Pressure                                                                                       |           | 185 I/min - 270 bar                               |
| Fank capacities                                                                                                 |           |                                                   |
| Engine oil                                                                                                      |           | 13 I                                              |
| Fuel tank                                                                                                       |           | 165 I                                             |
| Noise and vibration                                                                                             |           |                                                   |
| Noise to environment (LwA)                                                                                      |           | 107 dB                                            |
| Vibration on hands/arms                                                                                         |           | < 2.50 m/s <sup>2</sup>                           |
| Noise at driving position (LpA) tested following NF EN 12053 norm                                               |           |                                                   |
|                                                                                                                 |           | 75 dB                                             |
| Miscellaneous                                                                                                   |           | Oakin DODO. FORO laval 6                          |
| Cab certification                                                                                               |           | Cabin ROPS - FOPS level 2                         |