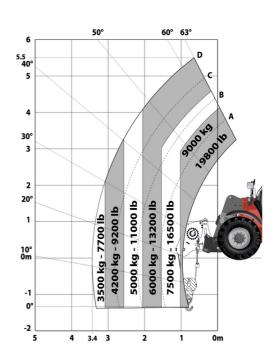

|           |                                                   |
|                                                                                                                 |           | 75 dB                                             |
| Miscellaneous                                                                                                   |           | Oakin DODO. FORO laval 6                          |
| Cab certification                                                                                               |           | Cabin ROPS - FOPS level 2                         |

## MHT-X 790 ST3A - Dimensional drawing







### MHT-X 790 ST3A - Load chart

#### Machine on tires with forks LC 600 mm Metric



### Machine on tires with winch 9000 kg (Metric)



## Machine on tires with 3-hook jib 9000 kg (Metric)



### Machine on tires with platform Metric



Machine on tires with tire handler TH 49 (Metric)

Machine on tires with cylinder handler CH 4 (Metric)







#### **Head Office**

B.P. 249 - 430 rue de l'Aubinière 44150 Ancenis Cedex - France Tel: +33 (0)2 40 09 10 11 - Fax: +33 (0)2 40 09 10 97 www.manitou.com



This publication provides a description of the configuration versions and options for Manitou products, which may differ for equipment. The equipment presented in this brochure may be part of a series, as an option, or it may not be available, depending on the versions. Manitou reserves the right, at any time and without notice, to amend the specifications described and represented. The specifications provided do not bind th