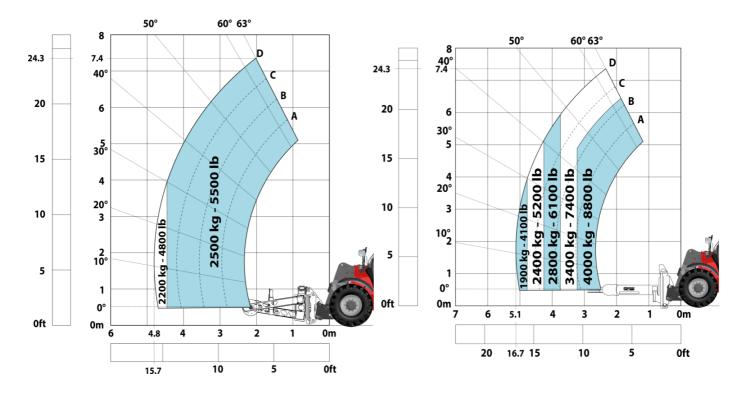

### MHT-X 790 ST3A - Load chart

#### Machine on tires with forks LC 600 mm Metric