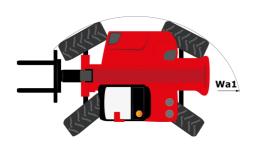

## MHT-X 790 ST3A - Dimensional drawing

# **MHT-X 790 ST3A**

| Capacities                                                                                                      |           | Metric                                            |
|-----------------------------------------------------------------------------------------------------------------|-----------|---------------------------------------------------|
| Max. capacity                                                                                                   |           | 9000 kg                                           |
| Load center of gravity                                                                                          | c         | 600 mm                                            |
| Max. lifting height                                                                                             |           | 6.80 m                                            |
| Maximum outreach                                                                                                |           | 3.70 m                                            |
| Weight and dimensions                                                                                           |           |                                                   |
| Overall length                                                                                                  | l1        | 6.41 m                                            |
| Jnladen weight (with forks)                                                                                     |           | 13160 kg                                          |
| Ground clearance                                                                                                | m4        | 0.44 m                                            |
| Wheelbase                                                                                                       | y         | 2.87 m                                            |
| Length to face of forks                                                                                         | 12        | 5.21 m                                            |
| Overall width                                                                                                   | b1        | 2.47 m                                            |
| Overall height                                                                                                  | h17       | 2.54 m                                            |
| Overall cab width                                                                                               | b4        | 0.93 m                                            |
| Filt-up angle                                                                                                   | a4        | 15°                                               |
| Tilt-down angle                                                                                                 | a5        | 109 °                                             |
|                                                                                                                 | Wa1       | 4.72 m                                            |
| External turning radius (over tyres)                                                                            |           | 1200 mm x 200 mm x 60 mm                          |
| Forks length / width / section                                                                                  | l / e / s | 1200 mm x 200 mm x 60 mm                          |
| Wheels                                                                                                          |           | 445/65 P00 F                                      |
| Standard tires                                                                                                  |           | 445/65 R22,5                                      |
| Number of front wheels / rear wheels                                                                            |           | 2/2                                               |
| Orive wheels (front / rear)                                                                                     |           | 2/2                                               |
| Steering mode                                                                                                   |           | wheel steer, 4 wheel steer, Crab mode             |
| Engine |           |                                                   |
| Engine brand                                                                                                    |           | Yanmar                                            |
| Engine norm                                                                                                     |           | Stage IIIA                                        |
| Engine model                                                                                                    |           | 4TN107HT-5SMUF                                    |
| Number of cylinders / Capacity of cylinders                                                                     |           | 4 - 4567 cm³                                      |
| .C. Engine power rating / Power                                                                                 |           | 143 Hp / 105 kW                                   |
| Max. torque / Engine rotation                                                                                   |           | 602 Nm@1500 rpm                                   |
| Engine cooling system                                                                                           |           | Water                                             |
| Battery voltage                                                                                                 |           | 12 V                                              |
| Drawbar pull                                                                                                    |           | 10050 daN                                         |
| Transmission                                                                                                    |           |                                                   |
| Fransmission type                                                                                               |           | Hydrostatic                                       |
| Number of gears (forward / reverse)                                                                             |           | 2 / 2                                             |
| Max. travel speed                                                                                               |           | 35 km/h                                           |
| Parking brake                                                                                                   |           | Automatic negative parking brake                  |
| Service brake                                                                                                   | Oil-ir    | nmersed multi-discs braking on front & real axles |
| Gradeability (laden / unladen)                                                                                  |           | 48.10 % / 37.40 %                                 |
| Hydraulics                                                                                                      |           |                                                   |
| Hydraulic pump type                                                                                             |           | Variable displacement pump                        |
| Hydraulic flow - Pressure                                                                                       |           | 185 I/min - 270 bar                               |
| Fank capacities                                                                                                 |           |                                                   |
| Engine oil                                                                                                      |           | 13 I                                              |
| Fuel tank                                                                                                       |           | 165 I                                             |
| Noise and vibration                                                                                             |           |                                                   |
| Noise to environment (LwA)                                                                                      |           | 107 dB                                            |
| Vibration on hands/arms                                                                                         |           | < 2.50 m/s <sup>2</sup>                           |
| Noise at driving position (LpA) tested following NF EN 12053 norm                                               |           |                                                   |
|                                                                                                                 |           | 75 dB                                             |
| Miscellaneous                                                                                                   |           | Oakin DODO. FORO laval 6                          |
| Cab certification                                                                                               |           | Cabin ROPS - FOPS level 2                         |