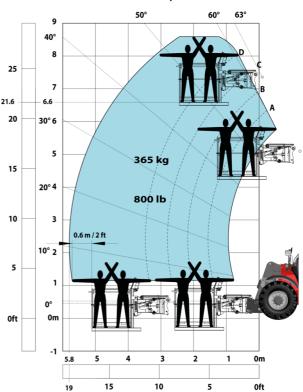

### Machine on tires with platform Metric

Machine on tires with tire handler TH 49 (Metric)

Machine on tires with cylinder handler CH 4 (Metric)