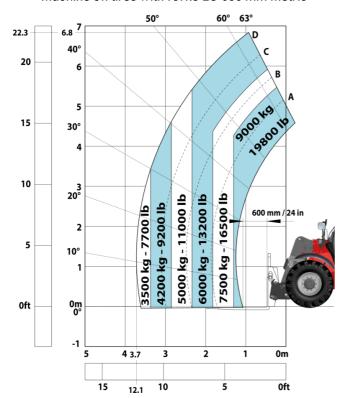

### MHT-X 790 ST3A - Load chart

#### Machine on tires with forks LC 600 mm Metric