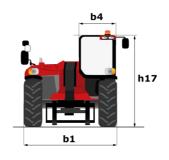

## MHT-X 790 ST3A - Dimensional drawing

# **MHT-X 790 ST3A**

| Capacities                                                                                                      |           | Metric                                            |
|-----------------------------------------------------------------------------------------------------------------|-----------|---------------------------------------------------|
| Max. capacity                                                                                                   |           | 9000 kg                                           |
| Load center of gravity                                                                                          | c         | 600 mm                                            |
| Max. lifting height                                                                                             |           | 6.80 m                                            |
| Maximum outreach                                                                                                |           | 3.70 m                                            |
| Weight and dimensions                                                                                           |           |                                                   |
| Overall length                                                                                                  | l1        | 6.41 m                                            |
| Jnladen weight (with forks)                                                                                     |           | 13160 kg                                          |
| Ground clearance                                                                                                | m4        | 0.44 m                                            |
| Wheelbase                                                                                                       | y         | 2.87 m                                            |
| Length to face of forks                                                                                         | 12        | 5.21 m                                            |
| Overall width                                                                                                   | b1        | 2.47 m                                            |
| Overall height                                                                                                  | h17       | 2.54 m                                            |
| Overall cab width                                                                                               | b4        | 0.93 m                                            |
| Filt-up angle                                                                                                   | a4        | 15°                                               |
| Tilt-down angle                                                                                                 | a5        | 109 °                                             |
|                                                                                                                 | Wa1       | 4.72 m                                            |
| External turning radius (over tyres)                                                                            |           | 1200 mm x 200 mm x 60 mm                          |
| Forks length / width / section                                                                                  | l / e / s | 1200 mm x 200 mm x 60 mm                          |
| Wheels                                                                                                          |           | 445/65 P00 F                                      |
| Standard tires                                                                                                  |           | 445/65 R22,5                                      |
| Number of front wheels / rear wheels                                                                            |           | 2/2                                               |
| Orive wheels (front / rear)                                                                                     |           | 2/2                                               |
| Steering mode                                                                                                   |           | wheel steer, 4 wheel steer, Crab mode             |
| Engine |           |                                                   |
| Engine brand                                                                                                    |           | Yanmar                                            |
| Engine norm                                                                                                     |           | Stage IIIA                                        |
| Engine model                                                                                                    |           | 4TN107HT-5SMUF                                    |
| Number of cylinders / Capacity of cylinders                                                                     |           | 4 - 4567 cm³                                      |
| .C. Engine power rating / Power                                                                                 |           | 143 Hp / 105 kW                                   |
| Max. torque / Engine rotation                                                                                   |           | 602 Nm@1500 rpm                                   |
| Engine cooling system                                                                                           |           | Water                                             |
| Battery voltage                                                                                                 |           | 12 V                                              |
| Drawbar pull                                                                                                    |           | 10050 daN                                         |
| Transmission                                                                                                    |           |                                                   |
| Fransmission type                                                                                               |           | Hydrostatic                                       |
| Number of gears (forward / reverse)                                                                             |           | 2 / 2                                             |
| Max. travel speed                                                                                               |           | 35 km/h                                           |
| Parking brake                                                                                                   |           | Automatic negative parking brake                  |
| Service brake                                                                                                   | Oil-ir    | nmersed multi-discs braking on front & real axles |
| Gradeability (laden / unladen)                                                                                  |           | 48.10 % / 37.40 %                                 |
| Hydraulics                                                                                                      |           |                                                   |
| Hydraulic pump type                                                                                             |           | Variable displacement pump                        |
| Hydraulic flow - Pressure                                                                                       |           | 185 I/min - 270 bar                               |
| Fank capacities                                                                                                 |           |                                                   |
| Engine oil                                                                                                      |           | 13 I                                              |
| Fuel tank                                                                                                       |           | 165 I                                             |
| Noise and vibration                                                                                             |           |                                                   |
| Noise to environment (LwA)                                                                                      |           | 107 dB                                            |
| Vibration on hands/arms                                                                                         |           | < 2.50 m/s <sup>2</sup>                           |
| Noise at driving position (LpA) tested following NF EN 12053 norm                                               |           |                                                   |
|                                                                                                                 |           | 75 dB                                             |
| Miscellaneous                                                                                                   |           | Oakin DODO. FORO laval 6                          |
| Cab certification                                                                                               |           | Cabin ROPS - FOPS level 2                         |