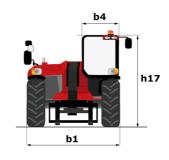

| Cabin ROPS - FOPS level 2                       |            |

## MHT-X 790 ST3A - Dimensional drawing







#### MHT-X 790 ST3A - Load chart

#### Machine on tires with forks LC 600 mm Metric



### Machine on tires with winch 9000 kg (Metric)



## Machine on tires with 3-hook jib 9000 kg (Metric)



#### Machine on tires with platform Metric



Machine on tires with tire handler TH 49 (Metric)

Machine on tires with cylinder handler CH 4 (Metric)







#### **Head Office**

B.P. 249 - 430 rue de l'Aubinière 44150 Ancenis Cedex - France Tel: +33 (0)2 40 09 10 11 - Fax: +33 (0)2 40 09 10 97 www.manitou.com



This publication provides a description of the configuration versions and options for Manitou products, which may differ for equipment. The equipment presented in this brochure may be part of a series, as an option, or it may not be available, depending on the versions. Manitou reserve