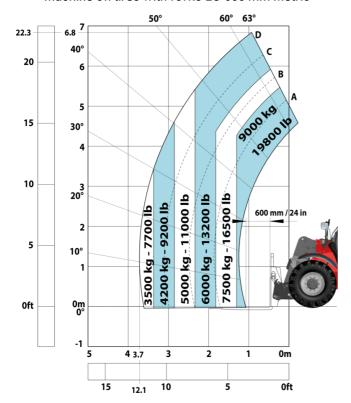

| Cabin ROPS - FOPS level 2                       |            |

## MHT-X 790 ST3A - Dimensional drawing







#### MHT-X 790 ST3A - Load chart

#### Machine on tires with forks LC 600 mm Metric



### Machine on tires with winch 9000 kg (Metric)



## Machine on tires with 3-hook jib 9000 kg (Metric)



#### Machine on tires with platform Metric



Machine on tires with tire handler TH 49 (Metric)

Machine on tires with cylinder handler CH 4 (Metric)







#### **Head Office**

B.P. 249 - 430 rue de l'Aubinière 44150 Ancenis Cedex - France Tel: +33 (0)2 40 09 10 11 - Fax: +33 (0)2 40 09 10 97 www.manitou.com



This publication provides a description of the configuration versions and options for Manitou products, which may differ for equipment. The equipment presented in this brochure may be part of a series, as an option, or it may not be available, depending on the versions. Manitou reserves the right, at any time and without notice, to amend the specifications described and re