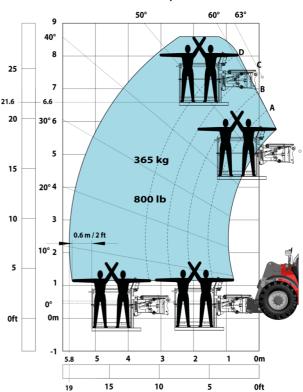

| Cabin ROPS - FOPS level 2                       |            |

## MHT-X 790 ST3A - Dimensional drawing







#### MHT-X 790 ST3A - Load chart

#### Machine on tires with forks LC 600 mm Metric



### Machine on tires with winch 9000 kg (Metric)



## Machine on tires with 3-hook jib 9000 kg (Metric)



#### Machine on tires with platform Metric



Machine on tires with tire handler TH 49 (Metric)

Machine on tires with cylinder handler CH 4 (Metric)







#### **Head Office**

B.P. 249 - 430 rue de l'Aubinière 44150 Ancenis Cedex - France Tel: +33 (0)2 40 09 10 11 - Fax: +33 (0)2 40 09 10 97 www.manitou.com



This publication provides a description of the configuration versions and options for Manitou products, which may differ for equipment. The equipment presented in this brochure may be part of a series, as an option, or it may not be available, depending on the versions. Manitou reserves the right, at any time and without notice, to amend the specifications described and represented. The specifications provided do not bind the manufacturer. For more details, please contact your Manitou agent. This is not a contractually bind