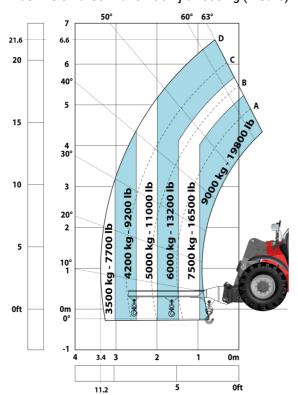

| Cabin ROPS - FOPS level 2                       |            |

## MHT-X 790 ST3A - Dimensional drawing







#### MHT-X 790 ST3A - Load chart

#### Machine on tires with forks LC 600 mm Metric



### Machine on tires with winch 9000 kg (Metric)



## Machine on tires with 3-hook jib 9000 kg (Metric)



#### Machine on tires with platform Metric



Machine on tires with tire handler TH 49 (Metric)

Machine on tires with cylinder handler CH 4 (Metric)







#### **Head Office**

B.P. 249 - 430 rue de l'Aubinière 44150 Ancenis Cedex - France Tel: +33 (0)2 40 09 10 11 - Fax: +33 (0)2 40 09 10 97 www.manitou.com



This publication provides a description of the configuration versions and options for Manitou products, which may differ for equipment. The equipment presented in this brochure may be part of a series, as an option, or it may not be available, depending on the versions. Manitou reserves the right, at any time and without notice, to amend the specifications described and represented. The specifications provided do not bind the manufacturer. For more details, please contact your M