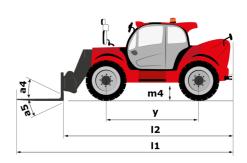

| Cabin ROPS - FOPS level 2                       |            |

## MHT-X 790 ST3A - Dimensional drawing







#### MHT-X 790 ST3A - Load chart

#### Machine on tires with forks LC 600 mm Metric



### Machine on tires with winch 9000 kg (Metric)



## Machine on tires with 3-hook jib 9000 kg (Metric)



#### Machine on tires with platform Metric



Machine on tires with tire handler TH 49 (Metric)

Machine on tires with cylinder handler CH 4 (Metric)







#### **Head Office**

B.P. 249 - 430 rue de l'Aubinière 44150 Ancenis Cedex - France Tel: +33 (0)2 40 09 10 11 - Fax: +33 (0)2 40 09 10 97 www.manitou.com



This publication provides a description of the configuration versions and options for Manitou products, which may differ for equipment. The equipment presented in this brochure may be part of a series, as an option, or it may not be available, depending on the versions. Manitou reserves