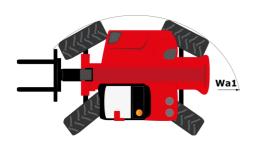

| Cabin ROPS - FOPS level 2                       |            |

## MHT-X 790 ST3A - Dimensional drawing







#### MHT-X 790 ST3A - Load chart

#### Machine on tires with forks LC 600 mm Metric



### Machine on tires with winch 9000 kg (Metric)



## Machine on tires with 3-hook jib 9000 kg (Metric)



#### Machine on tires with platform Metric



Machine on tires with tire handler TH 49 (Metric)

Machine on tires with cylinder handler CH 4 (Metric)







#### **Head Office**

B.P. 249 - 430 rue de l'Aubinière 44150 Ancenis Cedex - France Tel: +33 (0)2 40 09 10 11 - Fax: +33 (0)2 40 09 10 97 www.manitou.com



This publication provides a description of the configuration versions and options for Manitou products, which may differ for equipment. The equipment presented in this brochure may be part of a series, as an option, or it may not be available, depending on the versions. Manitou reser