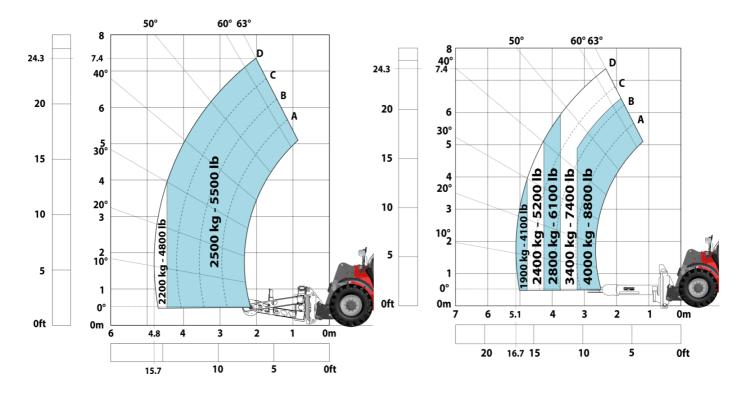

| Cabin ROPS - FOPS level 2                       |            |

## MHT-X 790 ST3A - Dimensional drawing







#### MHT-X 790 ST3A - Load chart

#### Machine on tires with forks LC 600 mm Metric



### Machine on tires with winch 9000 kg (Metric)



## Machine on tires with 3-hook jib 9000 kg (Metric)



#### Machine on tires with platform Metric



Machine on tires with tire handler TH 49 (Metric)

Machine on tires with cylinder handler CH 4 (Metric)







#### **Head Office**

B.P. 249 - 430 rue de l'Aubinière 44150 Ancenis Cedex - France Tel: +33 (0)2 40 09 10 11 - Fax: +33 (0)2 40 09 10 97 www.manitou.com



This publication provides a description of the configuration versions and options for Manitou products, which may differ for equipment. The equipment presented in this brochure may be part of a series, as an option, or it may not be available, depending on the versions. Manitou reserves the right, at any time and without notice, to amend the specifications described and represented. The specifications provided do not bind the manufacturer. For more details, please contact your Manitou agent. This is not a contractually binding document. The presentation of the products is not contractually binding. List of specifications non-exh