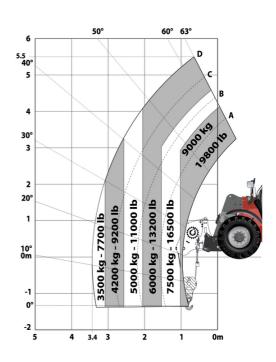

| Cabin ROPS - FOPS level 2                       |            |

## MHT-X 790 ST3A - Dimensional drawing







#### MHT-X 790 ST3A - Load chart

#### Machine on tires with forks LC 600 mm Metric



### Machine on tires with winch 9000 kg (Metric)



## Machine on tires with 3-hook jib 9000 kg (Metric)



#### Machine on tires with platform Metric



Machine on tires with tire handler TH 49 (Metric)

Machine on tires with cylinder handler CH 4 (Metric)







#### **Head Office**

B.P. 249 - 430 rue de l'Aubinière 44150 Ancenis Cedex - France Tel: +33 (0)2 40 09 10 11 - Fax: +33 (0)2 40 09 10 97 www.manitou.com



This publication provides a description of the configuration versions and options for Manitou products, which may differ for equipment. The equipment presented in this brochure may be part of a series, as an option, or it may not be available, depending on the versions. Manitou reserves the right, at any time and without notice, to amend the specifications described and represented. The specifications provided do not bind t