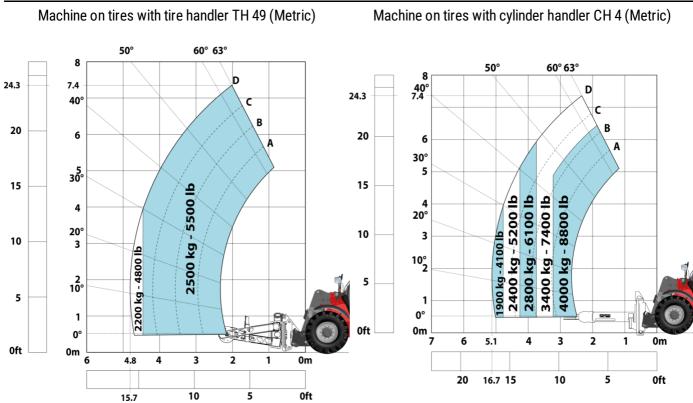

| < 2.50 m/s <sup>2</sup>                                |
| loise at driving position (LpA) tested following NF EN 12053 norm | 75 dB                                                  |
| Viscellaneous                                                     |                                                        |
| Cab certification                                                 | Cabin ROPS - FOPS level 2                              |
| Controls                                                          | JSM                                                    |

## MHT-X 790 ST3A - Dimensional drawing







## MHT-X 790 ST3A - Load chart



## Machine on tires with 3-hook jib 9000 kg (Metric)



Machine on tires with winch 9000 kg (Metric)



Machine on tires with platform Metric







Head Office B.P. 249 - 430 rue de l'Aubinière 44150 Ancenis Cedex - France Tel: +33 (0)2 40 09 10 11 - Fax: +33 (0)2 40 09 10 97 www.manitou.com



This publication provides a description of the configuration versions and options for Manitou products, which may differ for equipment. The equipment presented in this brochure may be part of a series, as an option, or it may not be available, depending on the versions. Manitou reserves the right, at any time and without notice, to amend the specifications described and represented. The specifications provided do not bind the manufacturer. For more details, please contact your Manitou agent. This is not a contractually binding document. The presentation of the products is not contractually binding. List of specifications non-exhaustive. The