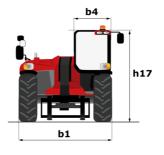

## **MHT-X 790 ST3A**

|                                                                   | MHT-X 790 ST3A Clealed OII August 2, 2025 at 1.57 Aiv  |
|-------------------------------------------------------------------|--------------------------------------------------------|
| Capacities                                                        | Metric                                                 |
| Max. capacity                                                     | 9000 kg                                                |
| Load center of gravity                                            | c 600 mm                                               |
| Max. lifting height                                               | 6.80 m                                                 |
| Maximum outreach                                                  | 3.70 m                                                 |
| Neight and dimensions                                             |                                                        |
| Overall length                                                    | l1 6.41 m                                              |
| Inladen weight (with forks)                                       | 13160 kg                                               |
| Sround clearance                                                  | m4 0.44 m                                              |
| /heelbase                                                         | y 2.87 m                                               |
| ength to face of forks                                            | l2 5.21 m                                              |
| Iverall width                                                     | b1 2.47 m                                              |
| verall height                                                     | h17 2.54 m                                             |
| Iverall cab width                                                 | b4 0.93 m                                              |
| ilt-up angle                                                      | a4 15 °                                                |
| ilt-down angle                                                    | a5 109 °                                               |
| ixtemal turning radius (over tyres)                               | Wa1 4.72 m                                             |
| orks length / width / section                                     | l/e/s 1200 mm x 60 mm                                  |
| Vheels                                                            |                                                        |
| itandard tires                                                    | 445/65 R22,5                                           |
|                                                                   | 2/2                                                    |
| lumber of front wheels / rear wheels                              | 2/2                                                    |
| rive wheels (front / rear)                                        |                                                        |
| teering mode                                                      | 2 wheel steer, 4 wheel steer, Crab mode                |
| ngine                                                             | Vienee                                                 |
| ingine brand                                                      | Yanmar                                                 |
| ingine norm                                                       | Stage IIIA                                             |
| ingine model                                                      | 4TN107HT-5SMUF                                         |
| lumber of cylinders / Capacity of cylinders                       | 4 - 4567 cm <sup>3</sup>                               |
| C. Engine power rating / Power                                    | 143 Hp / 105 kW                                        |
| fax. torque / Engine rotation                                     | 602 Nm@1500 rpm                                        |
| ingine cooling system                                             | Water                                                  |
| Battery voltage                                                   | 12 V                                                   |
| Drawbar pull                                                      | 10050 daN                                              |
| Fransmission                                                      |                                                        |
| Transmission type                                                 | Hydrostatic                                            |
| lumber of gears (forward / reverse)                               | 2/2                                                    |
| fax. travel speed                                                 | 35 km/h                                                |
| Parking brake                                                     | Automatic negative parking brake                       |
| ervice brake                                                      | Oil-immersed multi-discs braking on front & r<br>axles |
| Gradeability (laden / unladen)                                    | 48.10 % / 37.40 %                                      |
| lydraulics                                                        |                                                        |
| lydraulic pump type                                               | Variable displacement pump                             |
| lydraulic flow - Pressure                                         | 185 l/min - 270 bar                                    |
| ank capacities                                                    |                                                        |
| ngine oil                                                         | 13                                                     |
| uel tank                                                          | 165                                                    |
| loise and vibration                                               |                                                        |
| oise to environment (LwA)                                         | 107 dB                                                 |
| ibration on hands/arms                                            | < 2.50 m/s <sup>2</sup>                                |
| loise at driving position (LpA) tested following NF EN 12053 norm | 75 dB                                                  |
| Viscellaneous                                                     |                                                        |
| Cab certification                                                 | Cabin ROPS - FOPS level 2                              |
| Controls                                                          | JSM                                                    |

## MHT-X 790 ST3A - Dimensional drawing