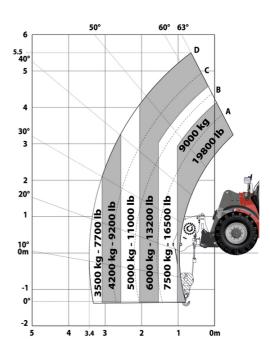

/arms                                            | < 2.50 m/s <sup>2</sup>                                |
| loise at driving position (LpA) tested following NF EN 12053 norm | 75 dB                                                  |
| Viscellaneous                                                     |                                                        |
| Cab certification                                                 | Cabin ROPS - FOPS level 2                              |
| Controls                                                          | JSM                                                    |

## MHT-X 790 ST3A - Dimensional drawing







## MHT-X 790 ST3A - Load chart



## Machine on tires with 3-hook jib 9000 kg (Metric)



Machine on tires with winch 9000 kg (Metric)



Machine on tires with platform Metric







Head Office B.P. 249 - 430 rue de l'Aubinière 44150 Ancenis Cedex - France Tel: +33 (0)2 40 09 10 11 - Fax: +33 (0)2 40 09 10 97 www.manitou.com



This publication provides a description of the configuration versions and options for Manitou products, which may differ for equipment. The equipment presented in this brochure may be part of a series, as an option, or it may not be available, depending on the versions. Manitou reserves the right, at any time and without notice, to amend the specifications described and represented. The specifications provided do not bind the manufacturer. For more details, please contact your Manitou agent. This is not a contractually binding document. The presentation of the products is not contractually binding.