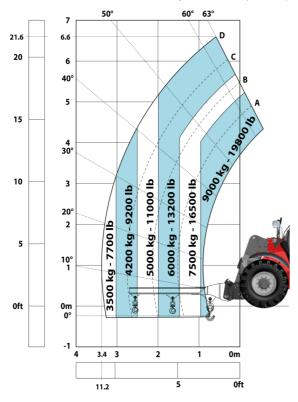

|
| ibration on hands/arms                                            | < 2.50 m/s <sup>2</sup>                                |
| loise at driving position (LpA) tested following NF EN 12053 norm | 75 dB                                                  |
| Viscellaneous                                                     |                                                        |
| Cab certification                                                 | Cabin ROPS - FOPS level 2                              |
| Controls                                                          | JSM                                                    |

## MHT-X 790 ST3A - Dimensional drawing







## MHT-X 790 ST3A - Load chart



## Machine on tires with 3-hook jib 9000 kg (Metric)



Machine on tires with winch 9000 kg (Metric)



Machine on tires with platform Metric







Head Office B.P. 249 - 430 rue de l'Aubinière 44150 Ancenis Cedex - France Tel: +33 (0)2 40 09 10 11 - Fax: +33 (0)2 40 09 10 97 www.manitou.com



This publication provides a description of the configuration versions and options for Manitou products, which may differ for equipment. The equipment presented in this brochure may be part of a series, as an option, or it may not be available, depending on the versions. Manitou reserves the right, at any time and without notice, to amend the specifications described and represented. The specifications provided do not bind the manufacturer. For more details, please contact your Manitou agent. This is not a contractually binding document. The presentati