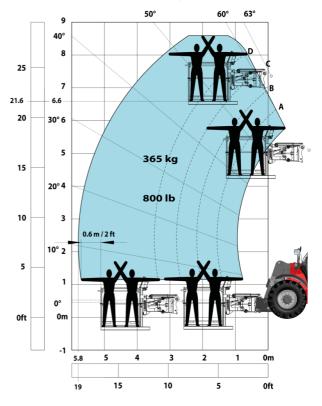

## Machine on tires with 3-hook jib 9000 kg (Metric)

Machine on tires with winch 9000 kg (Metric)

Machine on tires with platform Metric

Head Office B.P. 249 - 430 rue de l'Aubinière 44150 Ancenis Cedex - France Tel: +33 (0)2 40 09 10 11 - Fax: +33 (0)2 40 09 10 97 www.manitou.com