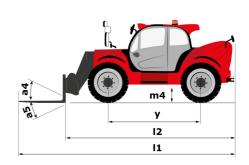

## **MHT-X 790 ST3A**

|                                                                   | MHT-X 790 ST3A Clealed OII August 2, 2025 at 1.57 Aiv  |
|-------------------------------------------------------------------|--------------------------------------------------------|
| Capacities                                                        | Metric                                                 |
| Max. capacity                                                     | 9000 kg                                                |
| Load center of gravity                                            | c 600 mm                                               |
| Max. lifting height                                               | 6.80 m                                                 |
| Maximum outreach                                                  | 3.70 m                                                 |
| Neight and dimensions                                             |                                                        |
| Overall length                                                    | l1 6.41 m                                              |
| Inladen weight (with forks)                                       | 13160 kg                                               |
| Sround clearance                                                  | m4 0.44 m                                              |
| /heelbase                                                         | y 2.87 m                                               |
| ength to face of forks                                            | l2 5.21 m                                              |
| Iverall width                                                     | b1 2.47 m                                              |
| verall height                                                     | h17 2.54 m                                             |
| Iverall cab width                                                 | b4 0.93 m                                              |
| ilt-up angle                                                      | a4 15 °                                                |
| ilt-down angle                                                    | a5 109 °                                               |
| ixtemal turning radius (over tyres)                               | Wa1 4.72 m                                             |
| orks length / width / section                                     | l/e/s 1200 mm x 60 mm                                  |
| Vheels                                                            |                                                        |
| itandard tires                                                    | 445/65 R22,5                                           |
|                                                                   | 2/2                                                    |
| lumber of front wheels / rear wheels                              | 2/2                                                    |
| rive wheels (front / rear)                                        |                                                        |
| teering mode                                                      | 2 wheel steer, 4 wheel steer, Crab mode                |
| ngine                                                             | Vienee                                                 |
| ingine brand                                                      | Yanmar                                                 |
| ingine norm                                                       | Stage IIIA                                             |
| ingine model                                                      | 4TN107HT-5SMUF                                         |
| lumber of cylinders / Capacity of cylinders                       | 4 - 4567 cm <sup>3</sup>                               |
| C. Engine power rating / Power                                    | 143 Hp / 105 kW                                        |
| fax. torque / Engine rotation                                     | 602 Nm@1500 rpm                                        |
| ingine cooling system                                             | Water                                                  |
| Battery voltage                                                   | 12 V                                                   |
| Drawbar pull                                                      | 10050 daN                                              |
| Fransmission                                                      |                                                        |
| Transmission type                                                 | Hydrostatic                                            |
| lumber of gears (forward / reverse)                               | 2/2                                                    |
| fax. travel speed                                                 | 35 km/h                                                |
| Parking brake                                                     | Automatic negative parking brake                       |
| ervice brake                                                      | Oil-immersed multi-discs braking on front & r<br>axles |
| Gradeability (laden / unladen)                                    | 48.10 % / 37.40 %                                      |
| lydraulics                                                        |                                                        |
| lydraulic pump type                                               | Variable displacement pump                             |
| lydraulic flow - Pressure                                         | 185 l/min - 270 bar                                    |
| ank capacities                                                    |                                                        |
| ngine oil                                                         | 13                                                     |
| uel tank                                                          | 165                                                    |
| loise and vibration                                               |                                                        |
| oise to environment (LwA)                                         | 107 dB                                                 |
| ibration on hands/arms                                            | < 2.50 m/s <sup>2</sup>                                |
| loise at driving position (LpA) tested following NF EN 12053 norm | 75 dB                                                  |
| Viscellaneous                                                     |                                                        |
| Cab certification                                                 | Cabin ROPS - FOPS level 2                              |
| Controls                                                          | JSM                                                    |

## MHT-X 790 ST3A - Dimensional drawing