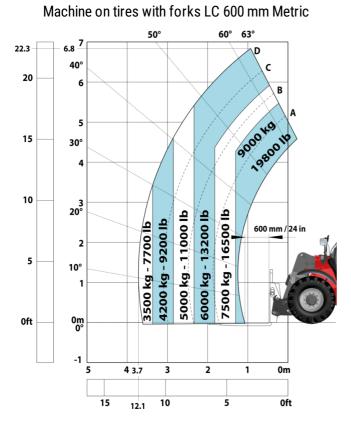

| 107 dB                                                 |
| ibration on hands/arms                                            | < 2.50 m/s <sup>2</sup>                                |
| loise at driving position (LpA) tested following NF EN 12053 norm | 75 dB                                                  |
| Viscellaneous                                                     |                                                        |
| Cab certification                                                 | Cabin ROPS - FOPS level 2                              |
| Controls                                                          | JSM                                                    |

## MHT-X 790 ST3A - Dimensional drawing







## MHT-X 790 ST3A - Load chart



## Machine on tires with 3-hook jib 9000 kg (Metric)



Machine on tires with winch 9000 kg (Metric)



Machine on tires with platform Metric







Head Office B.P. 249 - 430 rue de l'Aubinière 44150 Ancenis Cedex - France Tel: +33 (0)2 40 09 10 11 - Fax: +33 (0)2 40 09 10 97 www.manitou.com



This publication provides a description of the configuration versions and options for Manitou products, which may differ for equipment. The equipment presented in this brochure may be part of a series, as an option, or it may not be available, depending on the versions. Manitou reserves the right, at any time and without notice, to amend the specifications described and represented. The specifications provided do not bind the manufacturer. For more details, please contact your Manitou agent. This