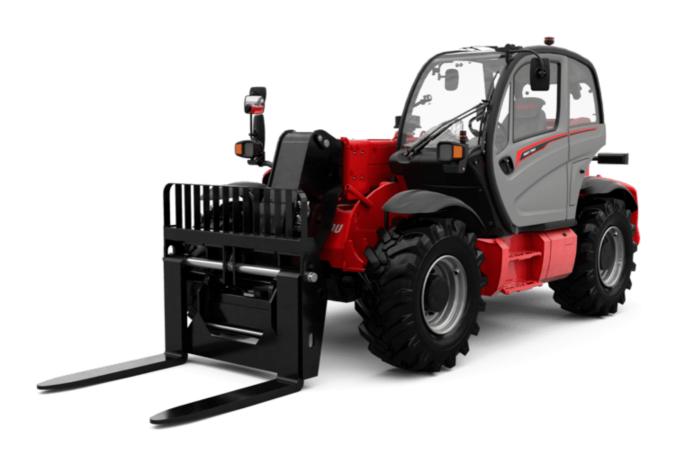

## **MHT-X 790 ST3A**

|                                                                   | MHT-X 790 ST3A Clealed OII August 2, 2025 at 1.57 Aiv  |
|-------------------------------------------------------------------|--------------------------------------------------------|
| Capacities                                                        | Metric                                                 |
| Max. capacity                                                     | 9000 kg                                                |
| Load center of gravity                                            | c 600 mm                                               |
| Max. lifting height                                               | 6.80 m                                                 |
| Maximum outreach                                                  | 3.70 m                                                 |
| Neight and dimensions                                             |                                                        |
| Overall length                                                    | l1 6.41 m                                              |
| Inladen weight (with forks)                                       | 13160 kg                                               |
| Sround clearance                                                  | m4 0.44 m                                              |
| /heelbase                                                         | y 2.87 m                                               |
| ength to face of forks                                            | l2 5.21 m                                              |
| Iverall width                                                     | b1 2.47 m                                              |
| verall height                                                     | h17 2.54 m                                             |
| Iverall cab width                                                 | b4 0.93 m                                              |
| ilt-up angle                                                      | a4 15 °                                                |
| ilt-down angle                                                    | a5 109 °                                               |
| ixtemal turning radius (over tyres)                               | Wa1 4.72 m                                             |
| orks length / width / section                                     | l/e/s 1200 mm x 60 mm                                  |
| Vheels                                                            |                                                        |
| itandard tires                                                    | 445/65 R22,5                                           |
|                                                                   | 2/2                                                    |
| lumber of front wheels / rear wheels                              | 2/2                                                    |
| rive wheels (front / rear)                                        |                                                        |
| teering mode                                                      | 2 wheel steer, 4 wheel steer, Crab mode                |
| ngine                                                             | Vienee                                                 |
| ingine brand                                                      | Yanmar                                                 |
| ingine norm                                                       | Stage IIIA                                             |
| ingine model                                                      | 4TN107HT-5SMUF                                         |
| lumber of cylinders / Capacity of cylinders                       | 4 - 4567 cm <sup>3</sup>                               |
| C. Engine power rating / Power                                    | 143 Hp / 105 kW                                        |
| fax. torque / Engine rotation                                     | 602 Nm@1500 rpm                                        |
| ingine cooling system                                             | Water                                                  |
| Battery voltage                                                   | 12 V                                                   |
| Drawbar pull                                                      | 10050 daN                                              |
| Fransmission                                                      |                                                        |
| Transmission type                                                 | Hydrostatic                                            |
| lumber of gears (forward / reverse)                               | 2/2                                                    |
| fax. travel speed                                                 | 35 km/h                                                |
| Parking brake                                                     | Automatic negative parking brake                       |
| ervice brake                                                      | Oil-immersed multi-discs braking on front & r<br>axles |
| Gradeability (laden / unladen)                                    | 48.10 % / 37.40 %                                      |
| lydraulics                                                        |                                                        |
| lydraulic pump type                                               | Variable displacement pump                             |
| lydraulic flow - Pressure                                         | 185 l/min - 270 bar                                    |
| ank capacities                                                    |                                                        |
| ngine oil                                                         | 13                                                     |
| uel tank                                                          | 165                                                    |
| loise and vibration                                               |                                                        |
| oise to environment (LwA)                                         | 107 dB                                                 |
| ibration on hands/arms                                            | < 2.50 m/s <sup>2</sup>                                |
| loise at driving position (LpA) tested following NF EN 12053 norm | 75 dB                                                  |
| Viscellaneous                                                     |                                                        |
| Cab certification                                                 | Cabin ROPS - FOPS level 2                              |
| Controls                                                          | JSM                                                    |