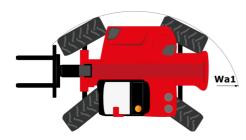

## **MHT-X 790 ST3A**

|                                                                   | MHT-X 790 ST3A Clealed OII August 2, 2025 at 1.57 Aiv  |
|-------------------------------------------------------------------|--------------------------------------------------------|
| Capacities                                                        | Metric                                                 |
| Max. capacity                                                     | 9000 kg                                                |
| Load center of gravity                                            | c 600 mm                                               |
| Max. lifting height                                               | 6.80 m                                                 |
| Maximum outreach                                                  | 3.70 m                                                 |
| Neight and dimensions                                             |                                                        |
| Overall length                                                    | l1 6.41 m                                              |
| Inladen weight (with forks)                                       | 13160 kg                                               |
| Sround clearance                                                  | m4 0.44 m                                              |
| /heelbase                                                         | y 2.87 m                                               |
| ength to face of forks                                            | l2 5.21 m                                              |
| Iverall width                                                     | b1 2.47 m                                              |
| verall height                                                     | h17 2.54 m                                             |
| Iverall cab width                                                 | b4 0.93 m                                              |
| ilt-up angle                                                      | a4 15 °                                                |
| ilt-down angle                                                    | a5 109 °                                               |
| ixtemal turning radius (over tyres)                               | Wa1 4.72 m                                             |
| orks length / width / section                                     | l/e/s 1200 mm x 60 mm                                  |
| Vheels                                                            |                                                        |
| itandard tires                                                    | 445/65 R22,5                                           |
|                                                                   | 2/2                                                    |
| lumber of front wheels / rear wheels                              | 2/2                                                    |
| rive wheels (front / rear)                                        |                                                        |
| teering mode                                                      | 2 wheel steer, 4 wheel steer, Crab mode                |
| ngine                                                             | Vienee                                                 |
| ingine brand                                                      | Yanmar                                                 |
| ingine norm                                                       | Stage IIIA                                             |
| ingine model                                                      | 4TN107HT-5SMUF                                         |
| lumber of cylinders / Capacity of cylinders                       | 4 - 4567 cm <sup>3</sup>                               |
| C. Engine power rating / Power                                    | 143 Hp / 105 kW                                        |
| fax. torque / Engine rotation                                     | 602 Nm@1500 rpm                                        |
| ingine cooling system                                             | Water                                                  |
| Battery voltage                                                   | 12 V                                                   |
| Drawbar pull                                                      | 10050 daN                                              |
| Fransmission                                                      |                                                        |
| Transmission type                                                 | Hydrostatic                                            |
| lumber of gears (forward / reverse)                               | 2/2                                                    |
| fax. travel speed                                                 | 35 km/h                                                |
| Parking brake                                                     | Automatic negative parking brake                       |
| ervice brake                                                      | Oil-immersed multi-discs braking on front & r<br>axles |
| Gradeability (laden / unladen)                                    | 48.10 % / 37.40 %                                      |
| lydraulics                                                        |                                                        |
| lydraulic pump type                                               | Variable displacement pump                             |
| lydraulic flow - Pressure                                         | 185 l/min - 270 bar                                    |
| ank capacities                                                    |                                                        |
| ngine oil                                                         | 13                                                     |
| uel tank                                                          | 165                                                    |
| loise and vibration                                               |                                                        |
| oise to environment (LwA)                                         | 107 dB                                                 |
| ibration on hands/arms                                            | < 2.50 m/s <sup>2</sup>                                |
| loise at driving position (LpA) tested following NF EN 12053 norm | 75 dB                                                  |
| Viscellaneous                                                     |                                                        |
| Cab certification                                                 | Cabin ROPS - FOPS level 2                              |
| Controls                                                          | JSM                                                    |

## MHT-X 790 ST3A - Dimensional drawing