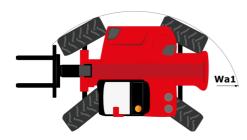

## **MHT-X 790 ST3A**

|                                                                   | MHT-X 790 ST3A Greated Off July 31, 2023 at 11.41 Ph |
|-------------------------------------------------------------------|------------------------------------------------------|
| Capacities                                                        | Metric                                               |
| Max. capacity                                                     | 9000 kg                                              |
| Load center of gravity                                            | c 600 mm                                             |
| Max. lifting height                                               | 6.80 m                                               |
| Maximum outreach                                                  | 3.70 m                                               |
| Weight and dimensions                                             |                                                      |
| Overall length                                                    | l1 6.41 m                                            |
| Unladen weight (with forks)                                       | 13160 kg                                             |
| Ground clearance                                                  | m4 0.44 m                                            |
| Nheelbase                                                         | y 2.87 m                                             |
| ength to face of forks                                            | l2 5.21 m                                            |
| Dverall width                                                     | b1 2.47 m                                            |
| Dverall height                                                    | h17 2.54 m                                           |
| Dverall cab width                                                 | b4 0.93 m                                            |
| Filt-up angle                                                     | a4 15 °                                              |
| Filt-down angle                                                   | a5 109 °                                             |
| External turning radius (over tyres)                              | Wa1 4.72 m                                           |
| Forks length / width / section                                    | I / e / s 1200 mm x 60 mm                            |
| Wheels                                                            |                                                      |
| Standard tires                                                    | 445/65 R22,5                                         |
| Number of front wheels / rear wheels                              | 2 / 2                                                |
|                                                                   | 2/2                                                  |
| Drive wheels (front / rear)                                       |                                                      |
| Steering mode                                                     | 2 wheel steer, 4 wheel steer, Crab mode              |
| Engine                                                            | Varmar                                               |
| Engine brand                                                      | Yanmar                                               |
| Engine norm                                                       | Stage IIIA                                           |
| Engine model                                                      | 4TN107HT-5SMUF                                       |
| Number of cylinders / Capacity of cylinders                       | 4 - 4567 cm <sup>3</sup>                             |
| .C. Engine power rating / Power                                   | 143 Hp / 105 kW                                      |
| Max. torque / Engine rotation                                     | 602 Nm@1500 rpm                                      |
| Engine cooling system                                             | Water                                                |
| Battery voltage                                                   | 12 V                                                 |
| Drawbar pull                                                      | 10050 daN                                            |
| Transmission                                                      |                                                      |
| Fransmission type                                                 | Hydrostatic                                          |
| Number of gears (forward / reverse)                               | 2/2                                                  |
| Max. travel speed                                                 | 35 km/h                                              |
| Parking brake                                                     | Automatic negative parking brake                     |
| Service brake                                                     | Oil-immersed multi-discs braking on front & axles    |
| Gradeability (laden / unladen)                                    | 48.10 % / 37.40 %                                    |
| Hydraulics                                                        |                                                      |
| Hydraulic pump type                                               | Variable displacement pump                           |
| Hydraulic flow - Pressure                                         | 185 l/min - 270 bar                                  |
| Tank capacities                                                   |                                                      |
| Engine oil                                                        | 13                                                   |
| Fuel tank                                                         | 165 I                                                |
| Noise and vibration                                               |                                                      |
| Voise to environment (LwA)                                        | 107 dB                                               |
| /ibration on hands/arms                                           | < 2.50 m/s <sup>2</sup>                              |
| Noise at driving position (LpA) tested following NF EN 12053 norm | 75 dB                                                |
| Miscellaneous                                                     |                                                      |
| Cab certification                                                 | Cabin ROPS - FOPS level 2                            |
| Controls                                                          | JSM                                                  |

## MHT-X 790 ST3A - Dimensional drawing