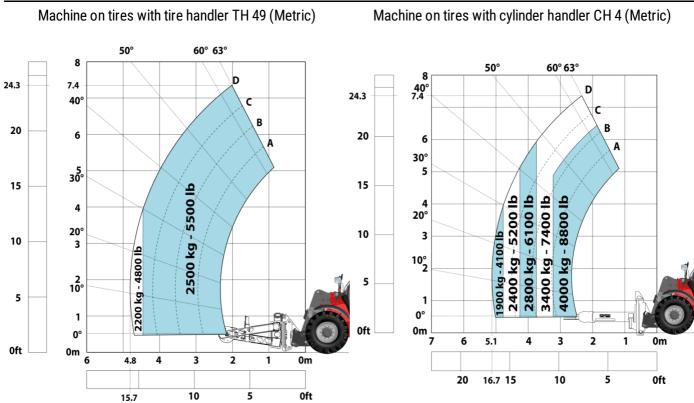

| < 2.50 m/s <sup>2</sup>                              |
| Noise at driving position (LpA) tested following NF EN 12053 norm | 75 dB                                                |
| Miscellaneous                                                     |                                                      |
| Cab certification                                                 | Cabin ROPS - FOPS level 2                            |
| Controls                                                          | JSM                                                  |

## MHT-X 790 ST3A - Dimensional drawing







## MHT-X 790 ST3A - Load chart



## Machine on tires with 3-hook jib 9000 kg (Metric)



Machine on tires with winch 9000 kg (Metric)



Machine on tires with platform Metric







Head Office B.P. 249 - 430 rue de l'Aubinière 44150 Ancenis Cedex - France Tel: +33 (0)2 40 09 10 11 - Fax: +33 (0)2 40 09 10 97 www.manitou.com



This publication provides a description of the configuration versions and options for Manitou products, which may differ for equipment. The equipment presented in this brochure may be part of a series, as an option, or it may not be available, depending on the versions. Manitou reserves the right, at any time and without notice, to amend the specifications described and represented. The specifications provided do not bind the manufacturer. For more details, please contact your Manitou agent. This is not a contractually binding document. The presentation of the products is not contractually binding. List of specifications non-exhaustive. The