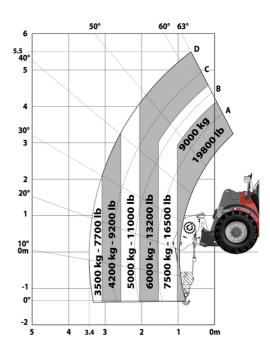

on on hands/arms                                           | < 2.50 m/s <sup>2</sup>                              |
| Noise at driving position (LpA) tested following NF EN 12053 norm | 75 dB                                                |
| Miscellaneous                                                     |                                                      |
| Cab certification                                                 | Cabin ROPS - FOPS level 2                            |
| Controls                                                          | JSM                                                  |

## MHT-X 790 ST3A - Dimensional drawing







## MHT-X 790 ST3A - Load chart



## Machine on tires with 3-hook jib 9000 kg (Metric)



Machine on tires with winch 9000 kg (Metric)



Machine on tires with platform Metric







Head Office B.P. 249 - 430 rue de l'Aubinière 44150 Ancenis Cedex - France Tel: +33 (0)2 40 09 10 11 - Fax: +33 (0)2 40 09 10 97 www.manitou.com



This publication provides a description of the configuration versions and options for Manitou products, which may differ for equipment. The equipment presented in this brochure may be part of a series, as an option, or it may not be available, depending on the versions. Manitou reserves the right, at any time and without notice, to amend the specifications described and represented. The specifications provided do not bind the manufacturer. For more details, please contact your Manitou agent. This is not a contractually binding document. The presentation of the products is not contractually binding.