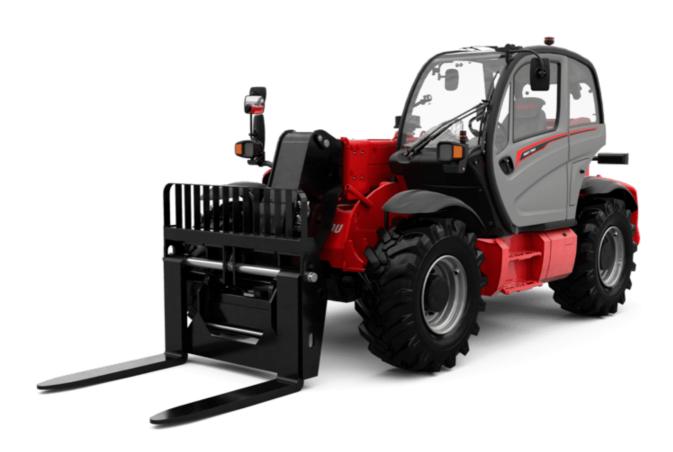

## **MHT-X 790 ST3A**

|                                                                   | MHT-X 790 ST3A Greated Off July 31, 2023 at 11.41 Ph |
|-------------------------------------------------------------------|------------------------------------------------------|
| Capacities                                                        | Metric                                               |
| Max. capacity                                                     | 9000 kg                                              |
| Load center of gravity                                            | c 600 mm                                             |
| Max. lifting height                                               | 6.80 m                                               |
| Maximum outreach                                                  | 3.70 m                                               |
| Weight and dimensions                                             |                                                      |
| Overall length                                                    | l1 6.41 m                                            |
| Unladen weight (with forks)                                       | 13160 kg                                             |
| Ground clearance                                                  | m4 0.44 m                                            |
| Nheelbase                                                         | y 2.87 m                                             |
| ength to face of forks                                            | l2 5.21 m                                            |
| Dverall width                                                     | b1 2.47 m                                            |
| Dverall height                                                    | h17 2.54 m                                           |
| Dverall cab width                                                 | b4 0.93 m                                            |
| Filt-up angle                                                     | a4 15 °                                              |
| Filt-down angle                                                   | a5 109 °                                             |
| External turning radius (over tyres)                              | Wa1 4.72 m                                           |
| Forks length / width / section                                    | I / e / s 1200 mm x 60 mm                            |
| Wheels                                                            |                                                      |
| Standard tires                                                    | 445/65 R22,5                                         |
| Number of front wheels / rear wheels                              | 2 / 2                                                |
|                                                                   | 2/2                                                  |
| Drive wheels (front / rear)                                       |                                                      |
| Steering mode                                                     | 2 wheel steer, 4 wheel steer, Crab mode              |
| Engine                                                            | Varmar                                               |
| Engine brand                                                      | Yanmar                                               |
| Engine norm                                                       | Stage IIIA                                           |
| Engine model                                                      | 4TN107HT-5SMUF                                       |
| Number of cylinders / Capacity of cylinders                       | 4 - 4567 cm <sup>3</sup>                             |
| .C. Engine power rating / Power                                   | 143 Hp / 105 kW                                      |
| Max. torque / Engine rotation                                     | 602 Nm@1500 rpm                                      |
| Engine cooling system                                             | Water                                                |
| Battery voltage                                                   | 12 V                                                 |
| Drawbar pull                                                      | 10050 daN                                            |
| Transmission                                                      |                                                      |
| Fransmission type                                                 | Hydrostatic                                          |
| Number of gears (forward / reverse)                               | 2/2                                                  |
| Max. travel speed                                                 | 35 km/h                                              |
| Parking brake                                                     | Automatic negative parking brake                     |
| Service brake                                                     | Oil-immersed multi-discs braking on front & axles    |
| Gradeability (laden / unladen)                                    | 48.10 % / 37.40 %                                    |
| Hydraulics                                                        |                                                      |
| Hydraulic pump type                                               | Variable displacement pump                           |
| Hydraulic flow - Pressure                                         | 185 l/min - 270 bar                                  |
| Tank capacities                                                   |                                                      |
| Engine oil                                                        | 13                                                   |
| Fuel tank                                                         | 165 I                                                |
| Noise and vibration                                               |                                                      |
| Voise to environment (LwA)                                        | 107 dB                                               |
| /ibration on hands/arms                                           | < 2.50 m/s <sup>2</sup>                              |
| Noise at driving position (LpA) tested following NF EN 12053 norm | 75 dB                                                |
| Miscellaneous                                                     |                                                      |
| Cab certification                                                 | Cabin ROPS - FOPS level 2                            |
| Controls                                                          | JSM                                                  |