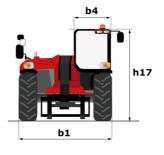

## **MHT-X 790 ST3A**

|                                                                   | MHT-X 790 ST3A Greated Off July 31, 2023 at 11.41 Ph |
|-------------------------------------------------------------------|------------------------------------------------------|
| Capacities                                                        | Metric                                               |
| Max. capacity                                                     | 9000 kg                                              |
| Load center of gravity                                            | c 600 mm                                             |
| Max. lifting height                                               | 6.80 m                                               |
| Maximum outreach                                                  | 3.70 m                                               |
| Weight and dimensions                                             |                                                      |
| Overall length                                                    | l1 6.41 m                                            |
| Unladen weight (with forks)                                       | 13160 kg                                             |
| Ground clearance                                                  | m4 0.44 m                                            |
| Nheelbase                                                         | y 2.87 m                                             |
| ength to face of forks                                            | l2 5.21 m                                            |
| Dverall width                                                     | b1 2.47 m                                            |
| Dverall height                                                    | h17 2.54 m                                           |
| Dverall cab width                                                 | b4 0.93 m                                            |
| Filt-up angle                                                     | a4 15 °                                              |
| Filt-down angle                                                   | a5 109 °                                             |
| External turning radius (over tyres)                              | Wa1 4.72 m                                           |
| Forks length / width / section                                    | I / e / s 1200 mm x 60 mm                            |
| Wheels                                                            |                                                      |
| Standard tires                                                    | 445/65 R22,5                                         |
| Number of front wheels / rear wheels                              | 2 / 2                                                |
|                                                                   | 2/2                                                  |
| Drive wheels (front / rear)                                       |                                                      |
| Steering mode                                                     | 2 wheel steer, 4 wheel steer, Crab mode              |
| Engine                                                            | Varmar                                               |
| Engine brand                                                      | Yanmar                                               |
| Engine norm                                                       | Stage IIIA                                           |
| Engine model                                                      | 4TN107HT-5SMUF                                       |
| Number of cylinders / Capacity of cylinders                       | 4 - 4567 cm <sup>3</sup>                             |
| .C. Engine power rating / Power                                   | 143 Hp / 105 kW                                      |
| Max. torque / Engine rotation                                     | 602 Nm@1500 rpm                                      |
| Engine cooling system                                             | Water                                                |
| Battery voltage                                                   | 12 V                                                 |
| Drawbar pull                                                      | 10050 daN                                            |
| Transmission                                                      |                                                      |
| Fransmission type                                                 | Hydrostatic                                          |
| Number of gears (forward / reverse)                               | 2/2                                                  |
| Max. travel speed                                                 | 35 km/h                                              |
| Parking brake                                                     | Automatic negative parking brake                     |
| Service brake                                                     | Oil-immersed multi-discs braking on front & axles    |
| Gradeability (laden / unladen)                                    | 48.10 % / 37.40 %                                    |
| Hydraulics                                                        |                                                      |
| Hydraulic pump type                                               | Variable displacement pump                           |
| Hydraulic flow - Pressure                                         | 185 l/min - 270 bar                                  |
| Tank capacities                                                   |                                                      |
| Engine oil                                                        | 13                                                   |
| Fuel tank                                                         | 165 I                                                |
| Noise and vibration                                               |                                                      |
| Voise to environment (LwA)                                        | 107 dB                                               |
| /ibration on hands/arms                                           | < 2.50 m/s <sup>2</sup>                              |
| Noise at driving position (LpA) tested following NF EN 12053 norm | 75 dB                                                |
| Miscellaneous                                                     |                                                      |
| Cab certification                                                 | Cabin ROPS - FOPS level 2                            |
| Controls                                                          | JSM                                                  |

## MHT-X 790 ST3A - Dimensional drawing