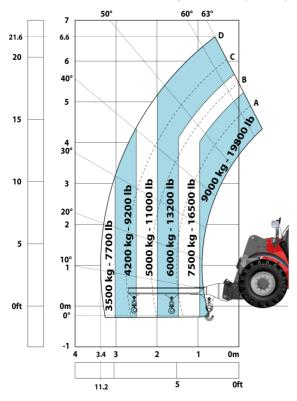

|
| /ibration on hands/arms                                           | < 2.50 m/s <sup>2</sup>                              |
| Noise at driving position (LpA) tested following NF EN 12053 norm | 75 dB                                                |
| Miscellaneous                                                     |                                                      |
| Cab certification                                                 | Cabin ROPS - FOPS level 2                            |
| Controls                                                          | JSM                                                  |

## MHT-X 790 ST3A - Dimensional drawing







## MHT-X 790 ST3A - Load chart



## Machine on tires with 3-hook jib 9000 kg (Metric)



Machine on tires with winch 9000 kg (Metric)



Machine on tires with platform Metric







Head Office B.P. 249 - 430 rue de l'Aubinière 44150 Ancenis Cedex - France Tel: +33 (0)2 40 09 10 11 - Fax: +33 (0)2 40 09 10 97 www.manitou.com



This publication provides a description of the configuration versions and options for Manitou products, which may differ for equipment. The equipment presented in this brochure may be part of a series, as an option, or it may not be available, depending on the versions. Manitou reserves the right, at any time and without notice, to amend the specifications described and represented. The specifications provided do not bind the manufacturer. For more details, please contact your Manitou agent. This is not a contractually binding document. The presentati