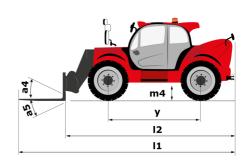

## **MHT-X 790 ST3A**

|                                                                   | MHT-X 790 ST3A Greated Off July 31, 2023 at 11.41 Ph |
|-------------------------------------------------------------------|------------------------------------------------------|
| Capacities                                                        | Metric                                               |
| Max. capacity                                                     | 9000 kg                                              |
| Load center of gravity                                            | c 600 mm                                             |
| Max. lifting height                                               | 6.80 m                                               |
| Maximum outreach                                                  | 3.70 m                                               |
| Weight and dimensions                                             |                                                      |
| Overall length                                                    | l1 6.41 m                                            |
| Unladen weight (with forks)                                       | 13160 kg                                             |
| Ground clearance                                                  | m4 0.44 m                                            |
| Nheelbase                                                         | y 2.87 m                                             |
| ength to face of forks                                            | l2 5.21 m                                            |
| Dverall width                                                     | b1 2.47 m                                            |
| Dverall height                                                    | h17 2.54 m                                           |
| Dverall cab width                                                 | b4 0.93 m                                            |
| Filt-up angle                                                     | a4 15 °                                              |
| Filt-down angle                                                   | a5 109 °                                             |
| External turning radius (over tyres)                              | Wa1 4.72 m                                           |
| Forks length / width / section                                    | I / e / s 1200 mm x 60 mm                            |
| Wheels                                                            |                                                      |
| Standard tires                                                    | 445/65 R22,5                                         |
| Number of front wheels / rear wheels                              | 2 / 2                                                |
|                                                                   | 2/2                                                  |
| Drive wheels (front / rear)                                       |                                                      |
| Steering mode                                                     | 2 wheel steer, 4 wheel steer, Crab mode              |
| Engine                                                            | Varmar                                               |
| Engine brand                                                      | Yanmar                                               |
| Engine norm                                                       | Stage IIIA                                           |
| Engine model                                                      | 4TN107HT-5SMUF                                       |
| Number of cylinders / Capacity of cylinders                       | 4 - 4567 cm <sup>3</sup>                             |
| .C. Engine power rating / Power                                   | 143 Hp / 105 kW                                      |
| Max. torque / Engine rotation                                     | 602 Nm@1500 rpm                                      |
| Engine cooling system                                             | Water                                                |
| Battery voltage                                                   | 12 V                                                 |
| Drawbar pull                                                      | 10050 daN                                            |
| Transmission                                                      |                                                      |
| Fransmission type                                                 | Hydrostatic                                          |
| Number of gears (forward / reverse)                               | 2/2                                                  |
| Max. travel speed                                                 | 35 km/h                                              |
| Parking brake                                                     | Automatic negative parking brake                     |
| Service brake                                                     | Oil-immersed multi-discs braking on front & axles    |
| Gradeability (laden / unladen)                                    | 48.10 % / 37.40 %                                    |
| Hydraulics                                                        |                                                      |
| Hydraulic pump type                                               | Variable displacement pump                           |
| Hydraulic flow - Pressure                                         | 185 l/min - 270 bar                                  |
| Tank capacities                                                   |                                                      |
| Engine oil                                                        | 13                                                   |
| Fuel tank                                                         | 165 I                                                |
| Noise and vibration                                               |                                                      |
| Voise to environment (LwA)                                        | 107 dB                                               |
| /ibration on hands/arms                                           | < 2.50 m/s <sup>2</sup>                              |
| Noise at driving position (LpA) tested following NF EN 12053 norm | 75 dB                                                |
| Miscellaneous                                                     |                                                      |
| Cab certification                                                 | Cabin ROPS - FOPS level 2                            |
| Controls                                                          | JSM                                                  |

## MHT-X 790 ST3A - Dimensional drawing