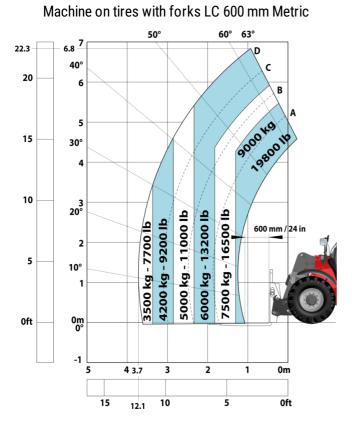

| 107 dB                                               |
| /ibration on hands/arms                                           | < 2.50 m/s <sup>2</sup>                              |
| Noise at driving position (LpA) tested following NF EN 12053 norm | 75 dB                                                |
| Miscellaneous                                                     |                                                      |
| Cab certification                                                 | Cabin ROPS - FOPS level 2                            |
| Controls                                                          | JSM                                                  |

## MHT-X 790 ST3A - Dimensional drawing







## MHT-X 790 ST3A - Load chart



## Machine on tires with 3-hook jib 9000 kg (Metric)



Machine on tires with winch 9000 kg (Metric)



Machine on tires with platform Metric







Head Office B.P. 249 - 430 rue de l'Aubinière 44150 Ancenis Cedex - France Tel: +33 (0)2 40 09 10 11 - Fax: +33 (0)2 40 09 10 97 www.manitou.com



This publication provides a description of the configuration versions and options for Manitou products, which may differ for equipment. The equipment presented in this brochure may be part of a series, as an option, or it may not be available, depending on the versions. Manitou reserves the right, at any time and without notice, to amend the specifications described and represented. The specifications provided do not bind the manufacturer. For more details, please contact your Manitou agent. This