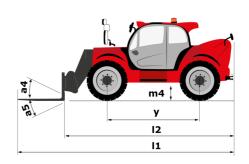

|                | Cabin ROPS - FOPS level 2<br>JSM                        |

## MHT-X 790 ST3A - Dimensional drawing







#### MHT-X 790 ST3A - Load chart

#### Machine on tires with forks LC 600 mm Metric



### Machine on tires with winch 9000 kg (Metric)



## Machine on tires with 3-hook jib 9000 kg (Metric)



#### Machine on tires with platform Metric



Machine on tires with tire handler TH 49 (Metric)

Machine on tires with cylinder handler CH 4 (Metric)







#### **Head Office**

B.P. 249 - 430 rue de l'Aubinière 44150 Ancenis Cedex - France Tel: +33 (0)2 40 09 10 11 - Fax: +33 (0)2 40 09 10 97 www.manitou.com



This publication provides a description of the configuration versions and options for Manitou products, which may differ for equipment. The equipment presented in this brochure may be part of a series, as an option, or it may not be available, depending on the versions. Manitou reserves