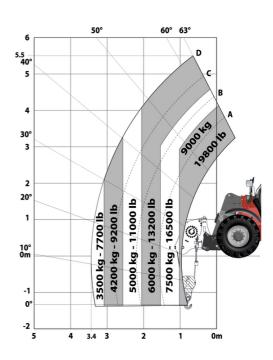

|                | Cabin ROPS - FOPS level 2<br>JSM                        |

## MHT-X 790 ST3A - Dimensional drawing







#### MHT-X 790 ST3A - Load chart

#### Machine on tires with forks LC 600 mm Metric



### Machine on tires with winch 9000 kg (Metric)



## Machine on tires with 3-hook jib 9000 kg (Metric)



#### Machine on tires with platform Metric



Machine on tires with tire handler TH 49 (Metric)

Machine on tires with cylinder handler CH 4 (Metric)







#### **Head Office**

B.P. 249 - 430 rue de l'Aubinière 44150 Ancenis Cedex - France Tel: +33 (0)2 40 09 10 11 - Fax: +33 (0)2 40 09 10 97 www.manitou.com



This publication provides a description of the configuration versions and options for Manitou products, which may differ for equipment. The equipment presented in this brochure may be part of a series, as an option, or it may not be available, depending on the versions. Manitou reserves the right, at any time and without notice, to amend the specifications described and represented. The specifications provided do not bind t