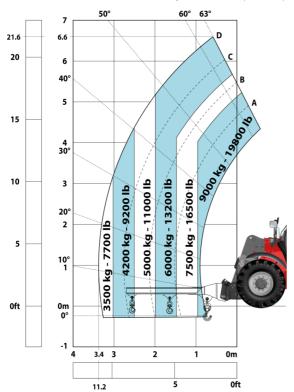

|                | Cabin ROPS - FOPS level 2<br>JSM                        |

## MHT-X 790 ST3A - Dimensional drawing







#### MHT-X 790 ST3A - Load chart

#### Machine on tires with forks LC 600 mm Metric



### Machine on tires with winch 9000 kg (Metric)



## Machine on tires with 3-hook jib 9000 kg (Metric)



#### Machine on tires with platform Metric



Machine on tires with tire handler TH 49 (Metric)

Machine on tires with cylinder handler CH 4 (Metric)







#### **Head Office**

B.P. 249 - 430 rue de l'Aubinière 44150 Ancenis Cedex - France Tel: +33 (0)2 40 09 10 11 - Fax: +33 (0)2 40 09 10 97 www.manitou.com



This publication provides a description of the configuration versions and options for Manitou products, which may differ for equipment. The equipment presented in this brochure may be part of a series, as an option, or it may not be available, depending on the versions. Manitou reserves the right, at any time and without notice, to amend the specifications described and represented. The specifications provided do not bind the manufacturer. For more details, please contact your M