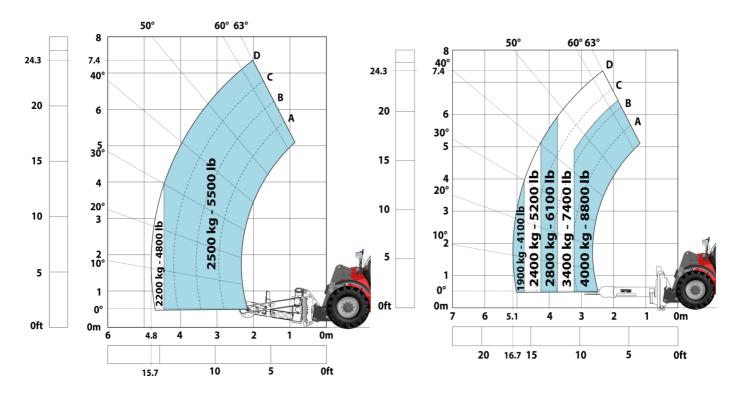

|                | Cabin ROPS - FOPS level 2<br>JSM                        |

## MHT-X 790 ST3A - Dimensional drawing







#### MHT-X 790 ST3A - Load chart

#### Machine on tires with forks LC 600 mm Metric



### Machine on tires with winch 9000 kg (Metric)



## Machine on tires with 3-hook jib 9000 kg (Metric)



#### Machine on tires with platform Metric



Machine on tires with tire handler TH 49 (Metric)

Machine on tires with cylinder handler CH 4 (Metric)







#### **Head Office**

B.P. 249 - 430 rue de l'Aubinière 44150 Ancenis Cedex - France Tel: +33 (0)2 40 09 10 11 - Fax: +33 (0)2 40 09 10 97 www.manitou.com



This publication provides a description of the configuration versions and options for Manitou products, which may differ for equipment. The equipment presented in this brochure may be part of a series, as an option, or it may not be available, depending on the versions. Manitou reserves the right, at any time and without notice, to amend the specifications described and represented. The specifications provided do not bind the manufacturer. For more details, please contact your Manitou agent. This is not a contractually binding document. The presentation of the products is not contractually binding. List of specifications non-exh