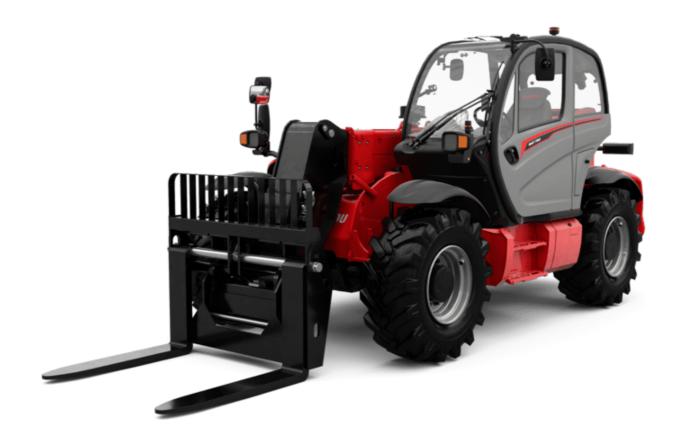

Technical sheet:

# **MHT-X 790 ST3A**





| Capacities