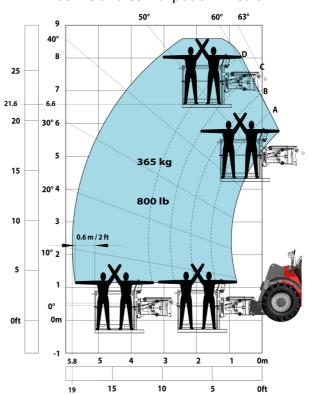

|                | Cabin ROPS - FOPS level 2<br>JSM                        |

## MHT-X 790 ST3A - Dimensional drawing







#### MHT-X 790 ST3A - Load chart

#### Machine on tires with forks LC 600 mm Metric



### Machine on tires with winch 9000 kg (Metric)



## Machine on tires with 3-hook jib 9000 kg (Metric)



#### Machine on tires with platform Metric



Machine on tires with tire handler TH 49 (Metric)

Machine on tires with cylinder handler CH 4 (Metric)







#### **Head Office**

B.P. 249 - 430 rue de l'Aubinière 44150 Ancenis Cedex - France Tel: +33 (0)2 40 09 10 11 - Fax: +33 (0)2 40 09 10 97 www.manitou.com



This publication provides a description of the configuration versions and options for Manitou products, which may differ for equipment. The equipment presented in this brochure may be part of a series, as an option, or it may not be available, depending on the versions. Manitou reserves the right, at any time and without notice, to amend the specifications described and represented. The specifications provided do not bind the manufacturer. For more details, please contact your Manitou agent. This is not a contractually bind