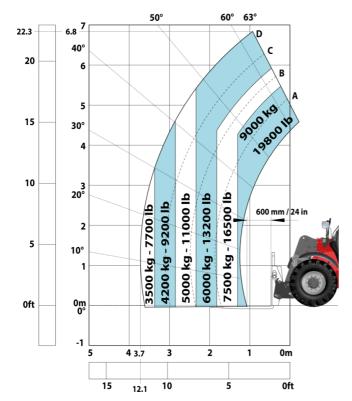

|                | Cabin ROPS - FOPS level 2<br>JSM                        |

## MHT-X 790 ST3A - Dimensional drawing







#### MHT-X 790 ST3A - Load chart

#### Machine on tires with forks LC 600 mm Metric



### Machine on tires with winch 9000 kg (Metric)



## Machine on tires with 3-hook jib 9000 kg (Metric)



#### Machine on tires with platform Metric



Machine on tires with tire handler TH 49 (Metric)

Machine on tires with cylinder handler CH 4 (Metric)







#### **Head Office**

B.P. 249 - 430 rue de l'Aubinière 44150 Ancenis Cedex - France Tel: +33 (0)2 40 09 10 11 - Fax: +33 (0)2 40 09 10 97 www.manitou.com



This publication provides a description of the configuration versions and options for Manitou products, which may differ for equipment. The equipment presented in this brochure may be part of a series, as an option, or it may not be available, depending on the versions. Manitou reserves the right, at any time and without notice, to amend the specifications described and re