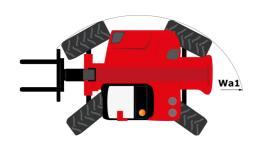

|                | Cabin ROPS - FOPS level 2<br>JSM                        |

## MHT-X 790 ST3A - Dimensional drawing







#### MHT-X 790 ST3A - Load chart

#### Machine on tires with forks LC 600 mm Metric



### Machine on tires with winch 9000 kg (Metric)



## Machine on tires with 3-hook jib 9000 kg (Metric)



#### Machine on tires with platform Metric



Machine on tires with tire handler TH 49 (Metric)

Machine on tires with cylinder handler CH 4 (Metric)







#### **Head Office**

B.P. 249 - 430 rue de l'Aubinière 44150 Ancenis Cedex - France Tel: +33 (0)2 40 09 10 11 - Fax: +33 (0)2 40 09 10 97 www.manitou.com



This publication provides a description of the configuration versions and options for Manitou products, which may differ for equipment. The equipment presented in this brochure may be part of a series, as an option, or it may not be available, depending on the versions. Manitou reser