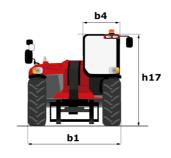

|                | Cabin ROPS - FOPS level 2<br>JSM                        |

## MHT-X 790 ST3A - Dimensional drawing







#### MHT-X 790 ST3A - Load chart

#### Machine on tires with forks LC 600 mm Metric



### Machine on tires with winch 9000 kg (Metric)



## Machine on tires with 3-hook jib 9000 kg (Metric)



#### Machine on tires with platform Metric



Machine on tires with tire handler TH 49 (Metric)

Machine on tires with cylinder handler CH 4 (Metric)







#### **Head Office**

B.P. 249 - 430 rue de l'Aubinière 44150 Ancenis Cedex - France Tel: +33 (0)2 40 09 10 11 - Fax: +33 (0)2 40 09 10 97 www.manitou.com



This publication provides a description of the configuration versions and options for Manitou products, which may differ for equipment. The equipment presented in this brochure may be part of a series, as an option, or it may not be available, depending on the versions. Manitou reserve