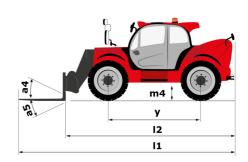

|          | Cabin ROPS - FOPS level 2                        |

M

## MHT-X 790 ST3A - Dimensional drawing







## MHT-X 790 ST3A - Load chart



## Machine on tires with 3-hook jib 9000 kg (Metric)



Machine on tires with winch 9000 kg (Metric)



Machine on tires with platform Metric







Head Office B.P. 249 - 430 rue de l'Aubinière 44150 Ancenis Cedex - France Tel: +33 (0)2 40 09 10 11 - Fax: +33 (0)2 40 09 10 97 www.manitou.com



This publication provides a description of the configuration versions and options for Manitou products, which may differ for equipment. The equipment presented in this brochure may be part of a series, as an option, or it may not be available, depending on the versions. Manitou reserves the right, at any time and without notice, to amend the specifications described and represented. The specifications provided do not bind the manufacturer. For more details, pleas