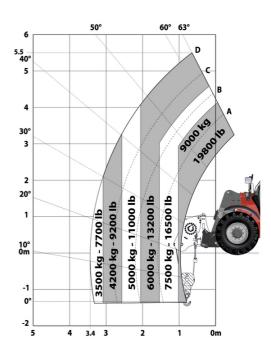

|          | Cabin ROPS - FOPS level 2                        |

M

## MHT-X 790 ST3A - Dimensional drawing







## MHT-X 790 ST3A - Load chart



## Machine on tires with 3-hook jib 9000 kg (Metric)



Machine on tires with winch 9000 kg (Metric)



Machine on tires with platform Metric







Head Office B.P. 249 - 430 rue de l'Aubinière 44150 Ancenis Cedex - France Tel: +33 (0)2 40 09 10 11 - Fax: +33 (0)2 40 09 10 97 www.manitou.com



This publication provides a description of the configuration versions and options for Manitou products, which may differ for equipment. The equipment presented in this brochure may be part of a series, as an option, or it may not be available, depending on the versions. Manitou reserves the right, at any time and without notice, to amend the specifications described and represented. The specifications provided do not bind the manufacturer. For more details, please contact your Manitou agent. This is not a contractually binding document. The presentation of the products is not contractually binding.