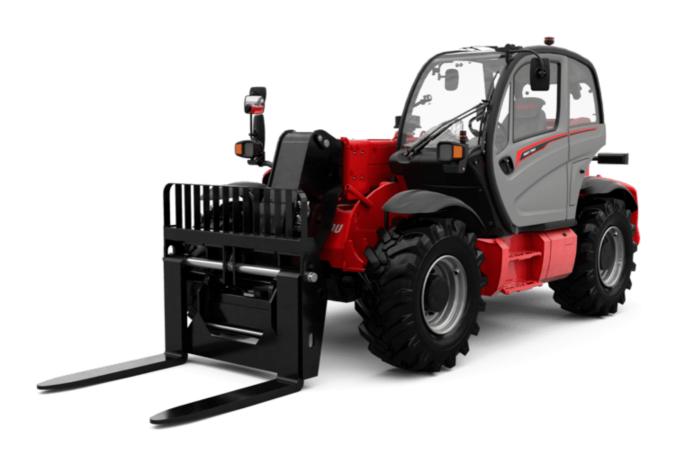

Technical sheet :

## **MHT-X 790 ST3A**





| 1HT-X 790 ST 3A           | Created o | n August 2  | 2025 at | 12.22 | AM UTC |
|---------------------------|-----------|-------------|---------|-------|--------|
| 1 <b>П I-</b> А /90 31 3A | Greated 0 | n August Z, | 2025 81 | 12.22 |        |

| Capacities