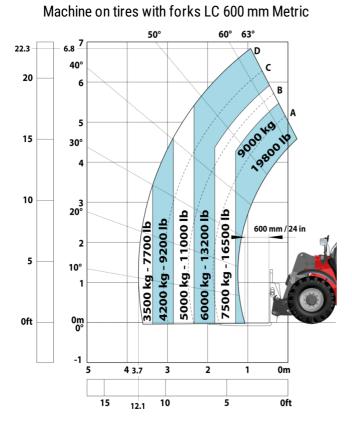

|          | Cabin ROPS - FOPS level 2                        |

M

## MHT-X 790 ST3A - Dimensional drawing







## MHT-X 790 ST3A - Load chart



## Machine on tires with 3-hook jib 9000 kg (Metric)



Machine on tires with winch 9000 kg (Metric)



Machine on tires with platform Metric







Head Office B.P. 249 - 430 rue de l'Aubinière 44150 Ancenis Cedex - France Tel: +33 (0)2 40 09 10 11 - Fax: +33 (0)2 40 09 10 97 www.manitou.com



This publication provides a description of the configuration versions and options for Manitou products, which may differ for equipment. The equipment presented in this brochure may be part of a series, as an option, or it may not be available, depending on the versions. Manitou reserves the right, at any time and without notice, to amend the specifications described and represented. The specifications provided do not bind the manufacturer. For more details, please contact your Manitou agent. This