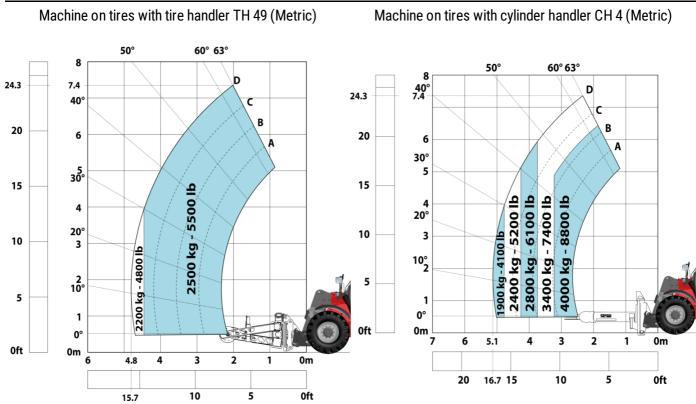

|          | Cabin ROPS - FOPS level 2                        |

M

## MHT-X 790 ST3A - Dimensional drawing







## MHT-X 790 ST3A - Load chart



## Machine on tires with 3-hook jib 9000 kg (Metric)



Machine on tires with winch 9000 kg (Metric)



Machine on tires with platform Metric







Head Office B.P. 249 - 430 rue de l'Aubinière 44150 Ancenis Cedex - France Tel: +33 (0)2 40 09 10 11 - Fax: +33 (0)2 40 09 10 97 www.manitou.com



This publication provides a description of the configuration versions and options for Manitou products, which may differ for equipment. The equipment presented in this brochure may be part of a series, as an option, or it may not be available, depending on the versions. Manitou reserves the right, at any time and without notice, to amend the specifications described and represented. The specifications provided do not bind the manufacturer. For more details, please contact your Manitou agent. This is not a contractually binding document. The presentation of the products is not contractually binding. List of specifications non-exhaustive. The