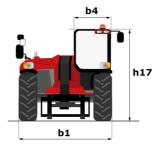

|          | Cabin ROPS - FOPS level 2                        |

M

## MHT-X 790 ST3A - Dimensional drawing







## MHT-X 790 ST3A - Load chart



## Machine on tires with 3-hook jib 9000 kg (Metric)



Machine on tires with winch 9000 kg (Metric)



Machine on tires with platform Metric







Head Office B.P. 249 - 430 rue de l'Aubinière 44150 Ancenis Cedex - France Tel: +33 (0)2 40 09 10 11 - Fax: +33 (0)2 40 09 10 97 www.manitou.com



This publication provides a description of the configuration versions and options for Manitou products, which may differ for equipment. The equipment presented in this brochure may be part of a series, as an option, or it may not be available, depending on the versions. Manitou reserves the right, at any time and without notice, to amend the specifications described and represented. The specifications provided do not bind the manufacturer. For more details, ple