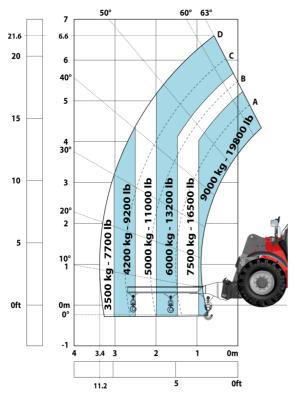

|          | Cabin ROPS - FOPS level 2                        |

M

## MHT-X 790 ST3A - Dimensional drawing







## MHT-X 790 ST3A - Load chart



## Machine on tires with 3-hook jib 9000 kg (Metric)



Machine on tires with winch 9000 kg (Metric)



Machine on tires with platform Metric







Head Office B.P. 249 - 430 rue de l'Aubinière 44150 Ancenis Cedex - France Tel: +33 (0)2 40 09 10 11 - Fax: +33 (0)2 40 09 10 97 www.manitou.com



This publication provides a description of the configuration versions and options for Manitou products, which may differ for equipment. The equipment presented in this brochure may be part of a series, as an option, or it may not be available, depending on the versions. Manitou reserves the right, at any time and without notice, to amend the specifications described and represented. The specifications provided do not bind the manufacturer. For more details, please contact your Manitou agent. This is not a contractually binding document. The presentati