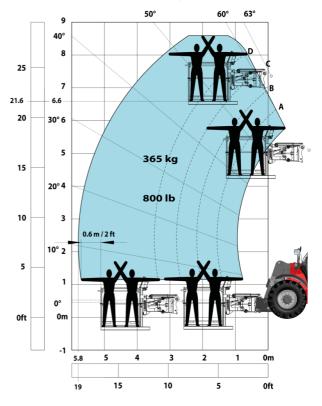

|          | Cabin ROPS - FOPS level 2                        |

M

## MHT-X 790 ST3A - Dimensional drawing







## MHT-X 790 ST3A - Load chart



## Machine on tires with 3-hook jib 9000 kg (Metric)



Machine on tires with winch 9000 kg (Metric)



Machine on tires with platform Metric







Head Office B.P. 249 - 430 rue de l'Aubinière 44150 Ancenis Cedex - France Tel: +33 (0)2 40 09 10 11 - Fax: +33 (0)2 40 09 10 97 www.manitou.com



This publication provides a description of the configuration versions and options for Manitou products, which may differ for equipment. The equipment presented in this brochure may be part of a series, as an option, or it may not be available, depending on the versions. Manitou reserves the right, at any time and without notice, to amend the specifications described and represented. The specifications provided do not bind the manufacturer. For more details, please contact your Manitou agent. This is not a contractually binding document. The presentation of the products is not contractually binding. List of specifications non-exhaustive. T