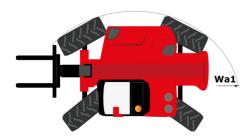

|          | Cabin ROPS - FOPS level 2                        |

M

## MHT-X 790 ST3A - Dimensional drawing







## MHT-X 790 ST3A - Load chart



## Machine on tires with 3-hook jib 9000 kg (Metric)



Machine on tires with winch 9000 kg (Metric)



Machine on tires with platform Metric







Head Office B.P. 249 - 430 rue de l'Aubinière 44150 Ancenis Cedex - France Tel: +33 (0)2 40 09 10 11 - Fax: +33 (0)2 40 09 10 97 www.manitou.com



This publication provides a description of the configuration versions and options for Manitou products, which may differ for equipment. The equipment presented in this brochure may be part of a series, as an option, or it may not be available, depending on the versions. Manitou reserves the right, at any time and without notice, to amend the specifications described and represented. The specifications provided do not bind the manufacturer. For more details, p