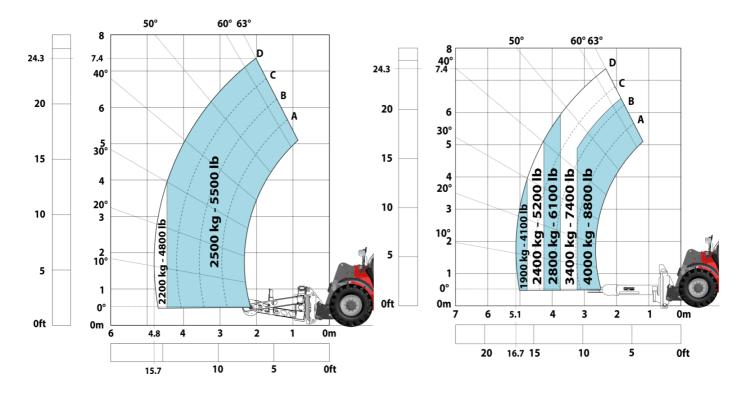

#### MHT-X 790 ST3A - Load chart

#### Machine on tires with forks LC 600 mm Metric