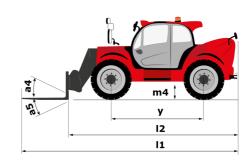

| Controls                            | Cabin K                        | JSM                                                    |  |

## MHT-X 790 ST3A - Dimensional drawing







#### MHT-X 790 ST3A - Load chart

#### Machine on tires with forks LC 600 mm Metric



### Machine on tires with winch 9000 kg (Metric)



## Machine on tires with 3-hook jib 9000 kg (Metric)



#### Machine on tires with platform Metric



Machine on tires with tire handler TH 49 (Metric)

Machine on tires with cylinder handler CH 4 (Metric)







#### **Head Office**

B.P. 249 - 430 rue de l'Aubinière 44150 Ancenis Cedex - France Tel: +33 (0)2 40 09 10 11 - Fax: +33 (0)2 40 09 10 97 www.manitou.com



This publication provides a description of the configuration versions and options for Manitou products, which may differ for equipment. The equipment presented in this brochure may be part of a series, as an option, or it may not be available, depending on the versions. Manitou reserves