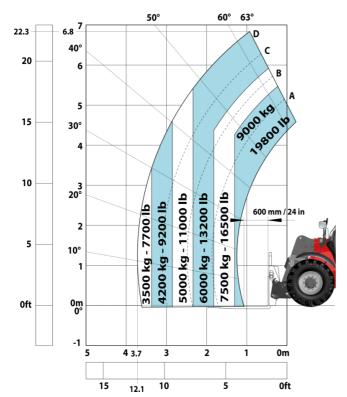

#### MHT-X 790 ST3A - Load chart

#### Machine on tires with forks LC 600 mm Metric