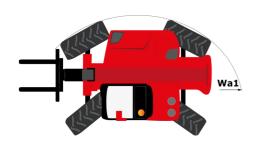

| Controls                            | Cabin K                        | JSM                                                    |  |

## MHT-X 790 ST3A - Dimensional drawing







#### MHT-X 790 ST3A - Load chart

#### Machine on tires with forks LC 600 mm Metric



### Machine on tires with winch 9000 kg (Metric)



## Machine on tires with 3-hook jib 9000 kg (Metric)



#### Machine on tires with platform Metric



Machine on tires with tire handler TH 49 (Metric)

Machine on tires with cylinder handler CH 4 (Metric)







#### **Head Office**

B.P. 249 - 430 rue de l'Aubinière 44150 Ancenis Cedex - France Tel: +33 (0)2 40 09 10 11 - Fax: +33 (0)2 40 09 10 97 www.manitou.com



This publication provides a description of the configuration versions and options for Manitou products, which may differ for equipment. The equipment presented in this brochure may be part of a series, as an option, or it may not be available, depending on the versions. Manitou reser