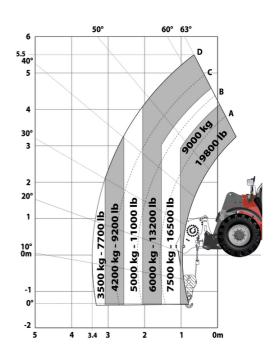

| Controls                            | Cabin K                        | JSM                                                    |  |

## MHT-X 790 ST3A - Dimensional drawing







#### MHT-X 790 ST3A - Load chart

#### Machine on tires with forks LC 600 mm Metric



### Machine on tires with winch 9000 kg (Metric)



## Machine on tires with 3-hook jib 9000 kg (Metric)



#### Machine on tires with platform Metric



Machine on tires with tire handler TH 49 (Metric)

Machine on tires with cylinder handler CH 4 (Metric)







#### **Head Office**

B.P. 249 - 430 rue de l'Aubinière 44150 Ancenis Cedex - France Tel: +33 (0)2 40 09 10 11 - Fax: +33 (0)2 40 09 10 97 www.manitou.com



This publication provides a description of the configuration versions and options for Manitou products, which may differ for equipment. The equipment presented in this brochure may be part of a series, as an option, or it may not be available, depending on the versions. Manitou reserves the right, at any time and without notice, to amend the specifications described and represented. The specifications provided do not bind t