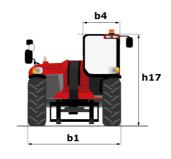

| Controls                            | Cabin K                        | JSM                                                    |  |

## MHT-X 790 ST3A - Dimensional drawing







#### MHT-X 790 ST3A - Load chart

#### Machine on tires with forks LC 600 mm Metric



### Machine on tires with winch 9000 kg (Metric)



## Machine on tires with 3-hook jib 9000 kg (Metric)



#### Machine on tires with platform Metric



Machine on tires with tire handler TH 49 (Metric)

Machine on tires with cylinder handler CH 4 (Metric)







#### **Head Office**

B.P. 249 - 430 rue de l'Aubinière 44150 Ancenis Cedex - France Tel: +33 (0)2 40 09 10 11 - Fax: +33 (0)2 40 09 10 97 www.manitou.com



This publication provides a description of the configuration versions and options for Manitou products, which may differ for equipment. The equipment presented in this brochure may be part of a series, as an option, or it may not be available, depending on the versions. Manitou reserve