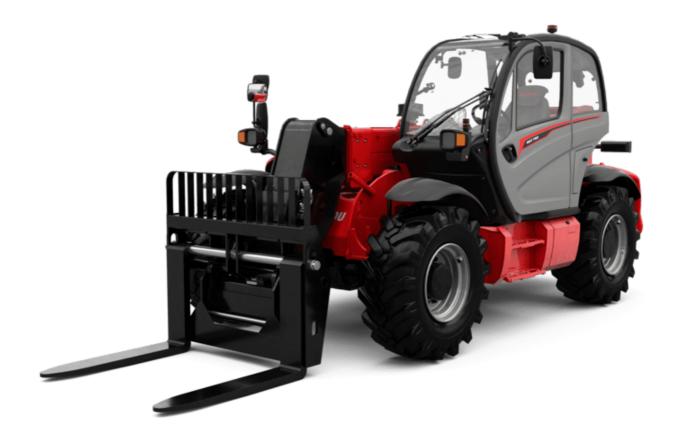

# **MHT-X 790 ST3A**

| Nace . Capacity  took control of goalty  Nace . History beight  Nace . History beight  Nace . History beight  Nace . History beight  Nace . History height  Nace |                                     | MHT-X 790 ST3A Created on July | 31, 2023 at 7.42 PW U                                  |  |
|--------------------------------------------------------------------------------------------------------------------------------------------------------------------------------------------------------------------------------------------------------------------------------------------------------------------------------------------------------------------------------------------------------------------------------------------------------------------------------------------------------------------------------------------------------------------------------------------------------------------------------------------------------------------------------------------------------------------------------------------------------------------------------------------------------------------------------------------------------------------------------------------------------------------------------------------------------------------------------------------------------------------------------------------------------------------------------------------------------------------------------------------------------------------------------------------------------------------------------------------------------------------------------------------------------------------------------------------------------------------------------------------------------------------------------------------------------------------------------------------------------------------------------------------------------------------------------------------------------------------------------------------------------------------------------------------------------------------------------------------------------------------------------------------------------------------------------------------------------------------------------------------------------------------------------------------------------------------------------------------------------------------------------------------------------------------------------------------------------------------------------|-------------------------------------|--------------------------------|--------------------------------------------------------|--|
| Nace . Capacity  took control of goalty  Nace . History beight  Nace . History beight  Nace . History beight  Nace . History beight  Nace . History height  Nace | Capacities                          |                                | Metric                                                 |  |
| Load Carbon of grantly     |                                     |                                | 9000 kg                                                |  |
| Ass.   Inform period probability   Assistance   Assista   |                                     | C                              |                                                        |  |
| Manimum on unbranch                                                                                                                                                                                                                                                                                                                                                                                                                                                                                                                                                                                                                                                                                                                                                                                                                                                                                                                                                                                                                                                                                                                                                                                                                                                                                                                                                                                                                                                                                                                                                                                                                                                                                                                                                                                                                                                                                                                                                                                                                                                                                                            |                                     |                                |                                                        |  |
| Machine   Mach   |                                     |                                |                                                        |  |
| 1                                                                                                                                                                                                                                                                                                                                                                                                                                                                                                                                                                                                                                                                                                                                                                                                                                                                                                                                                                                                                                                                                                                                                                                                                                                                                                                                                                                                                                                                                                                                                                                                                                                                                                                                                                                                                                                                                                                                                                                                                                                                                                                              |                                     |                                |                                                        |  |
| 13166 kg   1316 kg   131   |                                     | 11                             | 6.41 m                                                 |  |
|                                                                                                                                                                                                                                                                                                                                                                                                                                                                                                                                                                                                                                                                                                                                                                                                                                                                                                                                                                                                                                                                                                                                                                                                                                                                                                                                                                                                                                                                                                                                                                                                                                                                                                                                                                                                                                                                                                                                                                                                                                                                                                                                |                                     |                                |                                                        |  |
| Wheelbase         y         2.87 m           Decall visidh         b1         2.52 m           Decall visidh         b1         2.47 m           Decall visidh         b1         2.47 m           Decall cibi width         b4         0.93 m           Illisty amale         a5         100 "           Listeral tuming radius (over types)         Wal         4.72 m           Korke langth visidh         year         2.72 m           Standard times         10 e s         100 mm x 200 mm x 60 mm           Wheels         4.4505 822.5         1000 mm x 200 mm x 60 mm           Wheels to stand (front / reach)         2 / 2         2 - 2 / 2           Decembed (front / reach)         4 4505 822.5         2 / 2           Decembed (front / reach)         2 / 2 / 2         2 / 2 / 2           Decembed (front / reach)         4 50 / 2 / 2         2 / 2 / 2           December (front / reach)         5 / 2 / 2         2 / 2 / 2           December (front / reach)         4 50 / 2 / 2         2 / 2 / 2           December (front / reach)         4 1 / 450 / 2 / 2         2 / 2 / 2           December (front / reach)         5 / 2 / 2         2 / 2 / 2           December (front / reach)         6 / 2 / 2 / 2         2                                                                                                                                                                                                                                                                                                                                                                                                                                                                                                                                                                                                                                                                                                                                                                                                                                                                   |                                     | m4                             |                                                        |  |
|                                                                                                                                                                                                                                                                                                                                                                                                                                                                                                                                                                                                                                                                                                                                                                                                                                                                                                                                                                                                                                                                                                                                                                                                                                                                                                                                                                                                                                                                                                                                                                                                                                                                                                                                                                                                                                                                                                                                                                                                                                                                                                                                |                                     |                                |                                                        |  |
| Needlandsh   10   2.47 m                                                                                                                                                                                                                                                                                                                                                                                                                                                                                                                                                                                                                                                                                                                                                                                                                                                                                                                                                                                                                                                                                                                                                                                                                                                                                                                                                                                                                                                                                                                                                                                                                                                                                                                                                                                                                                                                                                                                                                                                                                                                                                       |                                     |                                |                                                        |  |
| Deeall cab width                                                                                                                                                                                                                                                                                                                                                                                                                                                                                                                                                                                                                                                                                                                                                                                                                                                                                                                                                                                                                                                                                                                                                                                                                                                                                                                                                                                                                                                                                                                                                                                                                                                                                                                                                                                                                                                                                                                                                                                                                                                                                                               | •                                   |                                |                                                        |  |
| Neal Lask width                                                                                                                                                                                                                                                                                                                                                                                                                                                                                                                                                                                                                                                                                                                                                                                                                                                                                                                                                                                                                                                                                                                                                                                                                                                                                                                                                                                                                                                                                                                                                                                                                                                                                                                                                                                                                                                                                                                                                                                                                                                                                                                |                                     |                                |                                                        |  |
| Tile of pumping                                                                                                                                                                                                                                                                                                                                                                                                                                                                                                                                                                                                                                                                                                                                                                                                                                                                                                                                                                                                                                                                                                                                                                                                                                                                                                                                                                                                                                                                                                                                                                                                                                                                                                                                                                                                                                                                                                                                                                                                                                                                                                                |                                     |                                |                                                        |  |
| Till down annige                                                                                                                                                                                                                                                                                                                                                                                                                                                                                                                                                                                                                                                                                                                                                                                                                                                                                                                                                                                                                                                                                                                                                                                                                                                                                                                                                                                                                                                                                                                                                                                                                                                                                                                                                                                                                                                                                                                                                                                                                                                                                                               |                                     |                                |                                                        |  |
| citemate luming adius (over types)         1 / e / s         1200 mm x 60 mm           rokes length / width / section         1 / e / s         1200 mm x 60 mm           Whetes         445/65 R22, 5           Landard tiles         445/65 R22, 5           Univer wheels (front / rear)         2 / 2           Leeding model         2 wheel steet, 4 wheel steer, Crub mode of the proper of the pr                                                                                                                                                                                                                                  |                                     |                                |                                                        |  |
|                                                                                                                                                                                                                                                                                                                                                                                                                                                                                                                                                                                                                                                                                                                                                                                                                                                                                                                                                                                                                                                                                                                                                                                                                                                                                                                                                                                                                                                                                                                                                                                                                                                                                                                                                                                                                                                                                                                                                                                                                                                                                                                                |                                     |                                |                                                        |  |
| Wheele         445/65 F22,5           Unmber of front wheels / rear wheels         2 / 2           Drive wheels (front / rear)         2 / 2           Drive wheels (front / rear)         2 wheel steer, 4 wheel steer, Crab mode of pright           Engine prode         Yanmar           Engine band         Yanmar           Ingine model         4 May 100 February           Ce Engine power rating / Power         4 May 100 February           Val. Uniform (Figure or Dation         602 Nang 1500 rpm           State pull         602 Nang 1500 rpm           Transmission Dye         12 V           Transmission Dye         Hydrostatic           Transmission Dye         Hydrostatic           Transmission Dye         Hydrostatic           Transmission Dye         Automatic negative parking brake           Parking brake         Automatic negative parking brake                                                                                                                                                                                                                                                                                                                                                                                                                                                                                                                                                                                                                                                                                                                                                                                                                                |                                     |                                |                                                        |  |
| Standard tires                                                                                                                                                                                                                                                                                                                                                                                                                                                                                                                                                                                                                                                                                                                                                                                                                                                                                                                                                                                                                                                                                                                                                                                                                                                                                                                                                                                                                                                                                                                                                                                                                                                                                                                                                                                                                                                                                                                                                                                                                                                                                                                 |                                     | 1/e/s 1200 mm                  | X 200 mm X 60 mm                                       |  |
| Number of front wheels (ront / rear)   2 / 2                                                                                                                                                                                                                                                                                                                                                                                                                                                                                                                                                                                                                                                                                                                                                                                                                                                                                                                                                                                                                                                                                                                                                                                                                                                                                                                                                                                                                                                                                                                                                                                                                                                                                                                                                                                                                                                                                                                                                                                                                                                                                   |                                     |                                | 45.45 DOO 5                                            |  |
| Drive wheels (front / rear)         2 / 2           Ibeering mode         2 wheel steer, 4 wheel steer, Crab mode ingine mode           Engine brand         Yannar           Stage IIIA         Stage IIIA           Ingine model         4 NINDYHESSMUF           Humber of cylinders / Capacity of cylinders         4 - 4557 cm²           C. Engine power rating / Power         602 Ning*1500 rpm           Ast, torque / Fingine rotation         602 Ning*1500 rpm           Engine power rating / Power         602 Ning*1500 rpm           Righter yorldage         12 V           Varwbar pull         10050 daN           Infansmission for         11 Tyling rear stage (forward / reverse)           Infansmission bye         2 / 2           Humber of gears (forward / reverse)         2 / 2           Mar. Tweel speed         35 km/h           Astering brake         Oli-immersed multi-discs banking on front & real actives a contract of the real actives a contract of t                                                                                                                                                                                                                                                                                                                                                                                                                                                                                                                                                                              |                                     | 4                              |                                                        |  |
| Seeing mode                                                                                                                                                                                                                                                                                                                                                                                                                                                                                                                                                                                                                                                                                                                                                                                                                                                                                                                                                                                                                                                                                                                                                                                                                                                                                                                                                                                                                                                                                                                                                                                                                                                                                                                                                                                                                                                                                                                                                                                                                                                                                                                    |                                     |                                |                                                        |  |
| Engine brand   Yanmar   Stage   III   Astronome   III      |                                     |                                |                                                        |  |
| Stage   Institute   Institut   |                                     | 2 wheel steer,                 | 4 wheel steer, Crab mode                               |  |
| Stage IIIA ATT NOTHESSANUE Authors of Cylinders / Capacity of cylinders C. Engine power rating / Power C. Engine power C. Cabin ROPS - FOPS level 2                                                                                                                                                                                                                                                                            |                                     |                                |                                                        |  |
| Engine model         4 TN107HFSSMUF           Jumber of cylinders ( Capacity of cylinders         4 - 4567 cm³ 4 - 4567                                                                     | •                                   |                                |                                                        |  |
| Lumber of cylinders / Capacity of cylinders         4 - 4567 cm²           L. Engine power rating / Power         143 Hp / 105 kW           Adar, torque / Engine rotation         602 Nm@1500 pm           Adar, torque / Engine rotation         Water           Adar, torque / Engine rotation         12 V           Adar, torque / Engine rotation         10050 daN           Internamination         10050 daN           Transmission type         Hydrostatic           Author of gears (forward / reverse)         2 / 2           Adar, tavel speed         35 km/h           Adrick place         Automatic negative parking brake           Adrick place         Oll-Immersed mutti-discs braking on front & real axies           Adrick place         48.10 % / 37.40 %           Adrick place from the place of the pla                                                                                                                                                                                                                                                                                                                                                                                                                                                                                                                                                                                                        | •                                   |                                | *                                                      |  |
| C. Engine power rating / Power   143 Hp / 105 kW   1500 mm   1   | •                                   |                                |                                                        |  |
| Max. torque / Engine rotation         602 Nm@1500 pm           Engine cooling system         Water           Statety voltage         12 V           Praviolar pull         10050 dan           Transmission type         Hydrostatic           Aux. travel speed         35 km/h           Parking brake         Automatic negative parking brake           Oil-Immersed multi-discs braking on front kreal actes         Automatic negative parking brake           Oil-Immersed multi-discs braking on front kreal actes         Automatic negative parking brake           Oil-Immersed multi-discs braking on front kreal actes         Automatic negative parking brake           Oil-Immersed multi-discs braking on front kreal actes         Automatic negative parking brake           Oil-Immersed multi-discs braking on front kreal actes         Automatic negative parking brake           Oil-Immersed multi-discs braking on front kreal actes         Automatic negative parking brake           Oil-Immersed multi-discs braking on front kreal actes         Automatic negative parking brake           Oil-Immersed multi-discs braking on front kreal actes         Automatic negative parking brake           Oil-Immersed multi-discs braking on front kreal actes         Automatic negative parking brake           Oil-Immersed multi-discs braking on front kreal actes         Automatic negative parking brake           Oil-Immersed multi-discs braki                                                                                                                                                                                                                                                                                                                                                                                                                                                                                                                                                                                                                                           |                                     |                                |                                                        |  |
| Mater   Mate   |                                     |                                |                                                        |  |
| Satery voltage 12 V Drawbar pull 10050 daN 100 |                                     | 602                            |                                                        |  |
| Transmission type  Aux. travel speed  Parking brake  Perking brake  Perking brake  Provice brake | Engine cooling system               |                                |                                                        |  |
| Fransmission type  Variable of gears (forward / reverse)  Aux. travel speed  Aux. travel  | Battery voltage                     |                                |                                                        |  |
| Fransmission type Number of gears (forward / reverse) Aux. travel speed Aux. travelspeed Aux. travel s | Drawbar pull                        |                                | 10050 daN                                              |  |
| Number of gears (forward / reverse)  Max. travel speed  Max. travel speed  Parking brake  Service brake  Service brake  Stradeability (laden / unladen)  Hydraulics  Hydraulic pump type  Hydraulic flow - Pressure  Tank capacities  Engine oil  Fuel tank  Noise and vibration  Noise on environment (LWA)  Vibration on hands/arms  Noise at driving position (LpA) tested following NF EN 12053 norm  Miscellaneous  Cab certification  Cab in ROPS - FOPS level 2                                                                                                                                                                                                                                                                                                                                                                                                                                                                                                                                                                                                                                                                                                                                                                                                                                                                                                                                                                                                                                                                                                                                                                                                                                                                                                                                                                                                                                                                                                                                                                                                                                                         | Transmission                        |                                |                                                        |  |
| Max. travel speed 35 km/h Automatic negative parking brake 0il-immersed multi-discs braking on front & rea axles Gradeability (laden / unladen) 48.10 % / 37.40 %  -tydraulic pump type -tydraulic flow - Pressure 185 l/min - 270 bar  Fank capacities -ingine oil 13 l Fuel tank 165 l Noise and vibration Noise to environment (LwA) 107 dB Airbord on hands/arms 108 capacities 108 capacities 109 capacities 108 capac | Fransmission type                   |                                | Hydrostatic                                            |  |
| Automatic negative parking brake  Service brake Scradeability (laden / unladen)  Automatic negative parking brake Oil-immersed multi-discs braking on front & rea axles  Automatic negative parking brake Oil-immersed multi-discs braking on front & rea axles  Automatic negative parking brake Oil-immersed multi-discs braking on front & rea axles  Automatic negative parking brake Oil-immersed multi-discs braking on front & rea axles  Automatic negative parking brake Oil-immersed multi-discs braking on front & rea axles  Automatic negative parking brake Oil-immersed multi-discs braking on front & rea axles  Automatic negative parking brake Oil-immersed multi-discs braking on front & rea axles  Automatic negative parking brake Oil-immersed multi-discs braking on front & rea axles  Automatic negative parking brake Oil-immersed multi-discs braking on front & rea axles  Automatic negative parking brake Oil-immersed multi-discs braking on front & rea axles  Automatic negative parking brake Oil-immersed multi-discs braking on front & rea axles  Automatic negative parking brake Oil-immersed multi-discs braking on front & rea axles  Automatic negative parking brake  Oil-immersed multi-discs braking on front & rea axles  Automatic negative parking brake  Oil-immersed multi-discs braking on front & rea axles  Automatic negative parking brake  Oil-immersed multi-discs braking on front & rea axles  Automatic negative parking brake  Oil-immersed multi-discs braking on front & rea axles  Automatic negative parking brake  Oil-immersed multi-discs braking on front & rea axles  Automatic negative parking brake  Oil-immersed multi-discs braking on front & rea axles  Automatic negative parking brake  Oil-immersed multi-discs braking on front & rea axles  Automatic negative parking brake  Oil-immersed multi-discs braking on front & real axles  Oil-immersed multi-discs bra | Number of gears (forward / reverse) |                                | 2/2                                                    |  |
| Service brake Sradeability (laden / unladen) 48.10 % / 37.40 % 49draulics 49draulic pump type 49draulic flow - Pressure Fank capacities Fingine oil Fine tank 10 in the tan | Max. travel speed                   |                                | 35 km/h                                                |  |
| axles Gradeability (laden / unladen) 48.10 % / 37.40 % 48.10 % / 37.40 % 48.10 % / 37.40 % 48.10 % / 37.40 % 48.10 % / 37.40 % 48.10 % / 37.40 %  48.10 % / 37.40 %  48.10 % / 37.40 %  48.10 % / 37.40 %  48.10 % / 37.40 %  48.10 % / 37.40 %  48.10 % / 37.40 %  48.10 % / 37.40 %  48.10 % / 37.40 %  48.10 % / 37.40 %  48.10 % / 37.40 %  48.10 % / 37.40 %  48.10 % / 37.40 %  48.10 % / 37.40 %  48.10 % / 37.40 %  48.10 % / 37.40 %  48.10 % / 37.40 %  48.10 % / 37.40 %  48.10 % / 37.40 %  48.10 % / 37.40 %  48.10 % / 37.40 %  48.10 % / 37.40 %  48.10 % / 37.40 %  48.10 % / 37.40 %  48.10 % / 37.40 %  48.10 % / 37.40 %  48.10 % / 37.40 %  48.10 % / 37.40 %  48.10 % / 37.40 %  48.10 % / 37.40 %  48.10 % / 37.40 %  48.10 % / 37.40 %  48.10 % / 37.40 %  48.10 % / 37.40 %  48.10 % / 37.40 %  48.10 % / 37.40 %  48.10 % / 37.40 %  48.10 % / 37.40 %  48.10 % / 37.40 %  48.10 % / 37.40 %  48.10 % / 37.40 %  48.10 % / 37.40 %  48.10 % / 37.40 %  48.10 % / 37.40 %  48.10 % / 37.40 %  48.10 % / 37.40 %  48.10 % / 37.40 %  48.10 % / 37.40 %  48.10 % / 37.40 %  48.10 % / 37.40 %  48.10 % / 37.40 %  48.10 % / 37.40 %  48.10 % / 37.40 %  48.10 % / 37.40 %  48.10 % / 37.40 %  48.10 % / 37.40 %  48.10 % / 37.40 %  48.10 % / 37.40 %  48.10 % / 37.40 %  48.10 % / 37.40 %  48.10 % / 37.40 %  48.10 % / 37.40 %  48.10 % / 37.40 %  48.10 % / 37.40 %  48.10 % / 37.40 %  48.10 % / 37.40 %  48.10 % / 37.40 %  48.10 % / 37.40 %  48.10 % / 37.40 %  48.10 % / 37.40 %  48.10 % / 37.40 %  48.10 % / 37.40 %  48.10 % / 37.40 %  48.10 % / 37.40 %  48.10 % / 37.40 %  48.10 % / 37.40 %  48.10 % / 37.40 %  48.10 % / 37.40 %  48.10 % / 37.40 %  48.10 % / 37.40 %  48.10 % / 37.40 %  48.10 % / 37.40 %  48.10 % / 37.40 %  48.10 % / 37.40 %  48.10 % / 37.40 %  48.10 % / 37.40 %  48.10 % / 37.40 %  48.10 % / 37.40 %  48.10 % / 37.40 %  48.10 % / 37.40 %  48.10 % / 37.40 %  48.10 % / 37.40 %  48.10 % / 37.40 %  48.10 % / 37.40 %  48.10 % / 37.40 %  48.10 % / 37.40 %  48.10 % / 37.40 %  48.10 % / 37.40 %  48.10 % / 37.40 %  48.10 % / 37.40 %  48.10 % / 37.40 %   | Parking brake                       | Automatic r                    | negative parking brake                                 |  |
| Hydraulic pump type Hydraulic flow - Pressure Fank capacities Engine oil Eucl tank Noise and vibration Noise to environment (LwA) Noise at driving position (LpA) tested following NF EN 12053 norm Wiscellaneous Cab certification  Variable displacement pump 185 I/min - 270 bar 185 I/min  | Service brake                       | Oil-immersed multi             | Oil-immersed multi-discs braking on front & rear axles |  |
| Hydraulic S Hydraulic pump type Hydraulic flow - Pressure Tank capacities Engine oil Fuel tank Noise and vibration Noise to environment (LwA) Vibration on hands/arms Noise at driving position (LpA) tested following NF EN 12053 norm Miscellaneous Cab certification  Variable displacement pump 185 I/min - 270 bar 185 I/min - 27 | Gradeability (laden / unladen)      | 48.                            | 10 % / 37.40 %                                         |  |
| And capacities         185 l/min - 270 bar           Engine oil         13 l           Eucl tank         165 l           Noise and vibration         107 dB           Vibration on hands/arms         < 2.50 m/s²           Noise at driving position (LpA) tested following NF EN 12053 norm         75 dB           Wiscellaneous         Cabin ROPS - FOPS level 2                                                                                                                                                                                                                                                                                                                                                                                                                                                                                                                                                                                                                                                                                                                                                                                                                                                                                                                                                                                                                                                                                                                                                                                                                                                                                                                                                                                                                                                                                                                                                                                                                                                                                                                                                          |                                     |                                |                                                        |  |
| Hydraulic flow - Pressure   185   /min - 270 bar     Innix capacities                                                                                                                                                                                                                                                                                                                                                                                                                                                                                                                                                                                                                                                                                                                                                                                                                                                                                                                                                                                                                                                                                                                                                                                                                                                                                                                                                                                                                                                                                                                                                                                                                                                                                                                                                                                                                                                                                                                                                                                                                                                          | Hydraulic pump type                 | Variable (                     | displacement pump                                      |  |
| Fank capacities Engine oil Engine oil Fuel tank  Noise and vibration Noise to environment (LwA)  //ibration on hands/arms  Noise at driving position (LpA) tested following NF EN 12053 norm  //ibration of the fuel of the fu |                                     |                                |                                                        |  |
| Ingine oil 13 I 16 I 165 |                                     |                                |                                                        |  |
| Fuel tank  Noise and vibration  Noise to environment (LwA)  Vibration on hands/arms  Noise at driving position (LpA) tested following NF EN 12053 norm  Miscellaneous  Cab certification  165 I  405 I  107 dB  42.50 m/s²  42.50 m/s²  53 dB  Cabin ROPS - FOPS level 2                                                                                                                                                                                                                                                                                                                                                                                                                                                                                                                                                                                                                                                                                                                                                                                                                                                                                                                                                                                                                                                                                                                                                                                                                                                                                                                                                                                                                                                                                                                                                                                                                                                                                                                                                                                                                                                       |                                     |                                | 13                                                     |  |
| Noise and vibration  Noise to environment (LwA)  //ibration on hands/arms  Noise at driving position (LpA) tested following NF EN 12053 norm  //ibration on hands/arms  Noise at driving position (LpA) tested following NF EN 12053 norm  //ibration //ibrat |                                     |                                |                                                        |  |
| Noise to environment (LwA)  Vibration on hands/arms  Noise at driving position (LpA) tested following NF EN 12053 norm  All scellaneous  Cab certification  107 dB  < 2.50 m/s²  75 dB  Cabin ROPS - FOPS level 2                                                                                                                                                                                                                                                                                                                                                                                                                                                                                                                                                                                                                                                                                                                                                                                                                                                                                                                                                                                                                                                                                                                                                                                                                                                                                                                                                                                                                                                                                                                                                                                                                                                                                                                                                                                                                                                                                                              |                                     |                                |                                                        |  |
| //ibration on hands/arms  < 2.50 m/s²  Noise at driving position (LpA) tested following NF EN 12053 norm  //iscellaneous  Cab certification  Cabin ROPS - FOPS level 2                                                                                                                                                                                                                                                                                                                                                                                                                                                                                                                                                                                                                                                                                                                                                                                                                                                                                                                                                                                                                                                                                                                                                                                                                                                                                                                                                                                                                                                                                                                                                                                                                                                                                                                                                                                                                                                                                                                                                         |                                     |                                | 107 dB                                                 |  |
| Noise at driving position (LpA) tested following NF EN 12053 norm 75 dB  Miscellaneous Cab certification Cabin ROPS - FOPS level 2                                                                                                                                                                                                                                                                                                                                                                                                                                                                                                                                                                                                                                                                                                                                                                                                                                                                                                                                                                                                                                                                                                                                                                                                                                                                                                                                                                                                                                                                                                                                                                                                                                                                                                                                                                                                                                                                                                                                                                                             | , ,                                 |                                |                                                        |  |
| Miscellaneous Cab certification Cabin ROPS - FOPS level 2                                                                                                                                                                                                                                                                                                                                                                                                                                                                                                                                                                                                                                                                                                                                                                                                                                                                                                                                                                                                                                                                                                                                                                                                                                                                                                                                                                                                                                                                                                                                                                                                                                                                                                                                                                                                                                                                                                                                                                                                                                                                      |                                     |                                |                                                        |  |
| Cab certification Cabin ROPS - FOPS level 2                                                                                                                                                                                                                                                                                                                                                                                                                                                                                                                                                                                                                                                                                                                                                                                                                                                                                                                                                                                                                                                                                                                                                                                                                                                                                                                                                                                                                                                                                                                                                                                                                                                                                                                                                                                                                                                                                                                                                                                                                                                                                    |                                     |                                | , 5 db                                                 |  |
|                                                                                                                                                                                                                                                                                                                                                                                                                                                                                                                                                                                                                                                                                                                                                                                                                                                                                                                                                                                                                                                                                                                                                                                                                                                                                                                                                                                                                                                                                                                                                                                                                                                                                                                                                                                                                                                                                                                                                                                                                                                                                                                                |                                     | Cahin D                        | OPS - FOPS level 2                                     |  |
|                                                                                                                                                                                                                                                                                                                                                                                                                                                                                                                                                                                                                                                                                                                                                                                                                                                                                                                                                                                                                                                                                                                                                                                                                                                                                                                                                                                                                                                                                                                                                                                                                                                                                                                                                                                                                                                                                                                                                                                                                                                                                                                                | Controls                            | Cabin K                        | JSM                                                    |  |