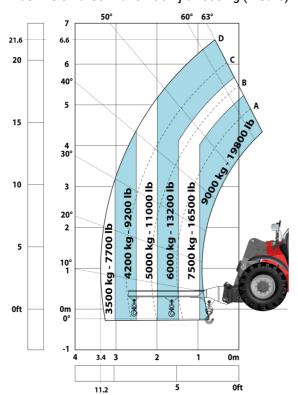

| Controls                            | Cabin K                        | JSM                                                    |  |

## MHT-X 790 ST3A - Dimensional drawing







#### MHT-X 790 ST3A - Load chart

#### Machine on tires with forks LC 600 mm Metric



### Machine on tires with winch 9000 kg (Metric)



## Machine on tires with 3-hook jib 9000 kg (Metric)



#### Machine on tires with platform Metric



Machine on tires with tire handler TH 49 (Metric)

Machine on tires with cylinder handler CH 4 (Metric)







#### **Head Office**

B.P. 249 - 430 rue de l'Aubinière 44150 Ancenis Cedex - France Tel: +33 (0)2 40 09 10 11 - Fax: +33 (0)2 40 09 10 97 www.manitou.com



This publication provides a description of the configuration versions and options for Manitou products, which may differ for equipment. The equipment presented in this brochure may be part of a series, as an option, or it may not be available, depending on the versions. Manitou reserves the right, at any time and without notice, to amend the specifications described and represented. The specifications provided do not bind the manufacturer. For more details, please contact your M