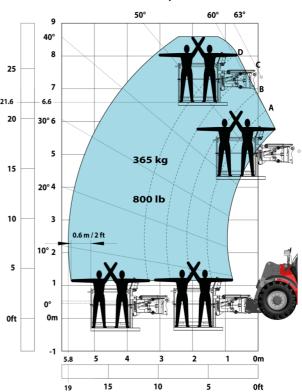

#### Machine on tires with platform Metric

Machine on tires with tire handler TH 49 (Metric)

Machine on tires with cylinder handler CH 4 (Metric)