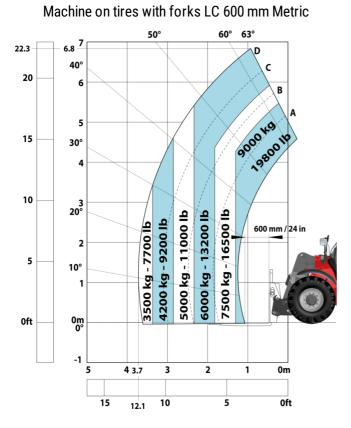

| 107 dB < 2.50 m/s <sup>2</sup>                    |
| vibration on nands/arms<br>Noise at driving position (LpA) tested following NF EN 12053 norm |                                                   |
|                                                                                              | 75 dB                                             |
| Miscellaneous<br>Och castification                                                           |                                                   |
| Cab certification                                                                            | Cabin ROPS - FOPS level 2                         |

# MHT-X 790 ST3A - Dimensional drawing







#### MHT-X 790 ST3A - Load chart



## Machine on tires with 3-hook jib 9000 kg (Metric)



Machine on tires with winch 9000 kg (Metric)



Machine on tires with platform Metric





#### Machine on tires with tire handler TH 49 (Metric)

Machine on tires with cylinder handler CH 4 (Metric)



Head Office B.P. 249 - 430 rue de l'Aubinière 44150 Ancenis Cedex - France Tel: +33 (0)2 40 09 10 11 - Fax: +33 (0)2 40 09 10 97 www.manitou.com



This publication provides a description of the configuration versions and options for Manitou products, which may differ for equipment. The equipment presented in this brochure may be part of a series, as an option, or it may not be available, depending on the versions. Manitou reserves the right, at any time and without notice, to amend the specifications described and represented. The s