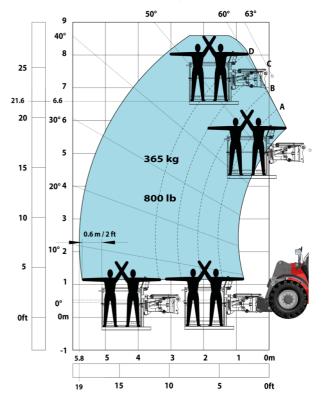

## Machine on tires with 3-hook jib 9000 kg (Metric)

Machine on tires with winch 9000 kg (Metric)

Machine on tires with platform Metric