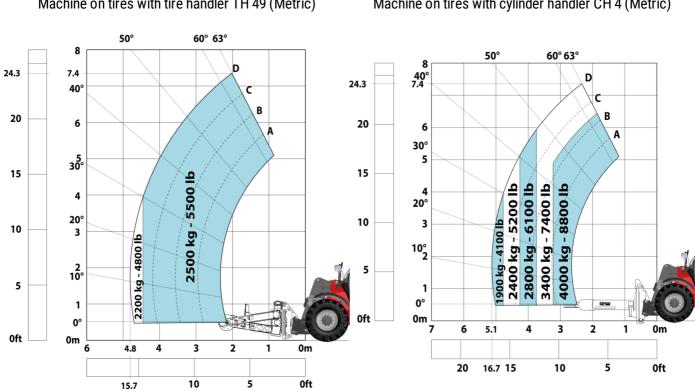

#### Machine on tires with tire handler TH 49 (Metric)

Machine on tires with cylinder handler CH 4 (Metric)

Head Office B.P. 249 - 430 rue de l'Aubinière 44150 Ancenis Cedex - France Tel: +33 (0)2 40 09 10 11 - Fax: +33 (0)2 40 09 10 97 www.manitou.com