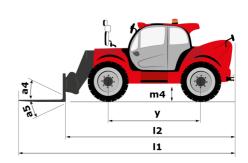

### мнт-х 790 стза Created on September 9, 2025 at 5:03 AM UTC

| Capacities                                                                                   | Metric                                            |
|----------------------------------------------------------------------------------------------|---------------------------------------------------|
| Max. capacity                                                                                | 9000 kg                                           |
| Load center of gravity                                                                       | c 600 mm                                          |
| Max. lifting height                                                                          | 6.80 m                                            |
| Maximum outreach                                                                             | 3.70 m                                            |
| Neight and dimensions                                                                        |                                                   |
| Dverall length                                                                               | l1 6.41 m                                         |
| Jnladen weight (with forks)                                                                  | 13160 kg                                          |
| Ground clearance                                                                             | m4 0.44 m                                         |
| Wheelbase                                                                                    | y 2.87 m                                          |
| ength to face of forks                                                                       | l2 5.21 m                                         |
| Dverall width                                                                                | b1 2.47 m                                         |
| Overall height                                                                               | h17 2.54 m                                        |
| Dverall cab width                                                                            | b4 0.93 m                                         |
| rilt-up angle                                                                                | a4 0.35 m                                         |
|                                                                                              |                                                   |
| Filt-down angle                                                                              |                                                   |
| External turning radius (over tyres)                                                         | Wa1 4.72 m                                        |
| Forks length / width / section                                                               | l / e / s 1200 mm x 200 mm x 60 mm                |
| Wheels                                                                                       |                                                   |
| Standard tires                                                                               | 445/65 R22,5                                      |
| Number of front wheels / rear wheels                                                         | 2/2                                               |
| Drive wheels (front / rear)                                                                  | 2/2                                               |
| Steering mode                                                                                | 2 wheel steer, 4 wheel steer, Crab mo             |
| Engine                                                                                       |                                                   |
| ingine brand                                                                                 | Yanmar                                            |
| Engine norm                                                                                  | Stage IIIA                                        |
| Engine model                                                                                 | 4TN107HT-5SMUF                                    |
| Number of cylinders / Capacity of cylinders                                                  | 4 - 4567 cm³                                      |
| .C. Engine power rating / Power                                                              | 143 Hp / 105 kW                                   |
| Max. torque / Engine rotation                                                                | 602 Nm@1500 rpm                                   |
| Engine cooling system                                                                        | Water                                             |
| Battery voltage                                                                              | 12 V                                              |
| Drawbar pull                                                                                 | 10050 daN                                         |
| Transmission                                                                                 |                                                   |
| Transmission type                                                                            | Hydrostatic                                       |
| Number of gears (forward / reverse)                                                          | 2/2                                               |
| Max. travel speed                                                                            | 35 km/h                                           |
| Parking brake                                                                                | Automatic negative parking brake                  |
| Service brake                                                                                | Oil-immersed multi-discs braking on fron<br>axles |
| Gradeability (laden / unladen)                                                               | 48.10 % / 37.40 %                                 |
|                                                                                              |                                                   |
| Hydraulic pump type                                                                          | Variable displacement pump                        |
| Hydraulic flow - Pressure                                                                    | 185 l/min - 270 bar                               |
| Fank capacities                                                                              |                                                   |
| Engine oil                                                                                   | 13                                                |
| Fuel tank                                                                                    | 1651                                              |
| Noise and vibration                                                                          |                                                   |
| Noise to environment (LwA)                                                                   | 107 dB                                            |
| fibration on hands/arms                                                                      | 107 dB < 2.50 m/s <sup>2</sup>                    |
| vibration on nands/arms<br>Noise at driving position (LpA) tested following NF EN 12053 norm |                                                   |
|                                                                                              | 75 dB                                             |
| Miscellaneous<br>Och castification                                                           |                                                   |
| Cab certification                                                                            | Cabin ROPS - FOPS level 2                         |

# MHT-X 790 ST3A - Dimensional drawing