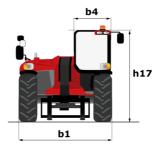

### мнт-х 790 стза Created on September 9, 2025 at 5:03 AM UTC

| Capacities                                                                                   | Metric                                            |
|----------------------------------------------------------------------------------------------|---------------------------------------------------|
| Max. capacity                                                                                | 9000 kg                                           |
| Load center of gravity                                                                       | c 600 mm                                          |
| Max. lifting height                                                                          | 6.80 m                                            |
| Maximum outreach                                                                             | 3.70 m                                            |
| Neight and dimensions                                                                        |                                                   |
| Dverall length                                                                               | l1 6.41 m                                         |
| Jnladen weight (with forks)                                                                  | 13160 kg                                          |
| Ground clearance                                                                             | m4 0.44 m                                         |
| Wheelbase                                                                                    | y 2.87 m                                          |
| ength to face of forks                                                                       | l2 5.21 m                                         |
| Dverall width                                                                                | b1 2.47 m                                         |
| Overall height                                                                               | h17 2.54 m                                        |
| Dverall cab width                                                                            | b4 0.93 m                                         |
| rilt-up angle                                                                                | a4 0.35 m                                         |
|                                                                                              |                                                   |
| Filt-down angle                                                                              |                                                   |
| External turning radius (over tyres)                                                         | Wa1 4.72 m                                        |
| Forks length / width / section                                                               | l / e / s 1200 mm x 200 mm x 60 mm                |
| Wheels                                                                                       |                                                   |
| Standard tires                                                                               | 445/65 R22,5                                      |
| Number of front wheels / rear wheels                                                         | 2/2                                               |
| Drive wheels (front / rear)                                                                  | 2/2                                               |
| Steering mode                                                                                | 2 wheel steer, 4 wheel steer, Crab mo             |
| Engine                                                                                       |                                                   |
| ingine brand                                                                                 | Yanmar                                            |
| Engine norm                                                                                  | Stage IIIA                                        |
| Engine model                                                                                 | 4TN107HT-5SMUF                                    |
| Number of cylinders / Capacity of cylinders                                                  | 4 - 4567 cm³                                      |
| .C. Engine power rating / Power                                                              | 143 Hp / 105 kW                                   |
| Max. torque / Engine rotation                                                                | 602 Nm@1500 rpm                                   |
| Engine cooling system                                                                        | Water                                             |
| Battery voltage                                                                              | 12 V                                              |
| Drawbar pull                                                                                 | 10050 daN                                         |
| Transmission                                                                                 |                                                   |
| Transmission type                                                                            | Hydrostatic                                       |
| Number of gears (forward / reverse)                                                          | 2/2                                               |
| Max. travel speed                                                                            | 35 km/h                                           |
| Parking brake                                                                                | Automatic negative parking brake                  |
| Service brake                                                                                | Oil-immersed multi-discs braking on fron<br>axles |
| Gradeability (laden / unladen)                                                               | 48.10 % / 37.40 %                                 |
|                                                                                              |                                                   |
| Hydraulic pump type                                                                          | Variable displacement pump                        |
| Hydraulic flow - Pressure                                                                    | 185 l/min - 270 bar                               |
| Fank capacities                                                                              |                                                   |
| Engine oil                                                                                   | 13                                                |
| Fuel tank                                                                                    | 1651                                              |
| Noise and vibration                                                                          |                                                   |
| Noise to environment (LwA)                                                                   | 107 dB                                            |
| fibration on hands/arms                                                                      | 107 dB < 2.50 m/s <sup>2</sup>                    |
| vibration on nands/arms<br>Noise at driving position (LpA) tested following NF EN 12053 norm |                                                   |
|                                                                                              | 75 dB                                             |
| Miscellaneous<br>Och castification                                                           |                                                   |
| Cab certification                                                                            | Cabin ROPS - FOPS level 2                         |