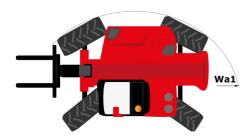

### мнт-х 790 стза Created on September 9, 2025 at 5:03 AM UTC

| Capacities                                                                                   | Metric                                            |
|----------------------------------------------------------------------------------------------|---------------------------------------------------|
| Max. capacity                                                                                | 9000 kg                                           |
| Load center of gravity                                                                       | c 600 mm                                          |
| Max. lifting height                                                                          | 6.80 m                                            |
| Maximum outreach                                                                             | 3.70 m                                            |
| Neight and dimensions                                                                        |                                                   |
| Dverall length                                                                               | l1 6.41 m                                         |
| Jnladen weight (with forks)                                                                  | 13160 kg                                          |
| Ground clearance                                                                             | m4 0.44 m                                         |
| Wheelbase                                                                                    | y 2.87 m                                          |
| ength to face of forks                                                                       | l2 5.21 m                                         |
| Dverall width                                                                                | b1 2.47 m                                         |
| Overall height                                                                               | h17 2.54 m                                        |
| Dverall cab width                                                                            | b4 0.93 m                                         |
| rilt-up angle                                                                                | a4 0.35 m                                         |
|                                                                                              |                                                   |
| Filt-down angle                                                                              |                                                   |
| External turning radius (over tyres)                                                         | Wa1 4.72 m                                        |
| Forks length / width / section                                                               | l / e / s 1200 mm x 200 mm x 60 mm                |
| Wheels                                                                                       |                                                   |
| Standard tires                                                                               | 445/65 R22,5                                      |
| Number of front wheels / rear wheels                                                         | 2/2                                               |
| Drive wheels (front / rear)                                                                  | 2/2                                               |
| Steering mode                                                                                | 2 wheel steer, 4 wheel steer, Crab mo             |
| Engine                                                                                       |                                                   |
| ingine brand                                                                                 | Yanmar                                            |
| Engine norm                                                                                  | Stage IIIA                                        |
| Engine model                                                                                 | 4TN107HT-5SMUF                                    |
| Number of cylinders / Capacity of cylinders                                                  | 4 - 4567 cm³                                      |
| .C. Engine power rating / Power                                                              | 143 Hp / 105 kW                                   |
| Max. torque / Engine rotation                                                                | 602 Nm@1500 rpm                                   |
| Engine cooling system                                                                        | Water                                             |
| Battery voltage                                                                              | 12 V                                              |
| Drawbar pull                                                                                 | 10050 daN                                         |
| Transmission                                                                                 |                                                   |
| Transmission type                                                                            | Hydrostatic                                       |
| Number of gears (forward / reverse)                                                          | 2/2                                               |
| Max. travel speed                                                                            | 35 km/h                                           |
| Parking brake                                                                                | Automatic negative parking brake                  |
| Service brake                                                                                | Oil-immersed multi-discs braking on fron<br>axles |
| Gradeability (laden / unladen)                                                               | 48.10 % / 37.40 %                                 |
|                                                                                              |                                                   |
| Hydraulic pump type                                                                          | Variable displacement pump                        |
| Hydraulic flow - Pressure                                                                    | 185 l/min - 270 bar                               |
| Fank capacities                                                                              |                                                   |
| Engine oil                                                                                   | 13                                                |
| Fuel tank                                                                                    | 1651                                              |
| Noise and vibration                                                                          |                                                   |
| Noise to environment (LwA)                                                                   | 107 dB                                            |
| fibration on hands/arms                                                                      | 107 dB < 2.50 m/s <sup>2</sup>                    |
| vibration on nands/arms<br>Noise at driving position (LpA) tested following NF EN 12053 norm |                                                   |
|                                                                                              | 75 dB                                             |
| Miscellaneous<br>Och castification                                                           |                                                   |
| Cab certification                                                                            | Cabin ROPS - FOPS level 2                         |