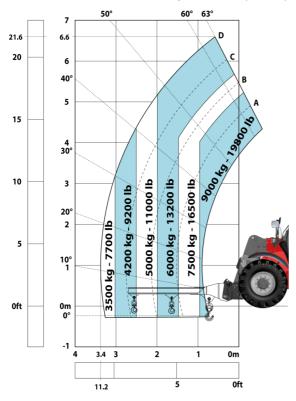

| 107 dB < 2.50 m/s <sup>2</sup>                    |
| vibration on nands/arms<br>Noise at driving position (LpA) tested following NF EN 12053 norm |                                                   |
|                                                                                              | 75 dB                                             |
| Miscellaneous<br>Och castification                                                           |                                                   |
| Cab certification                                                                            | Cabin ROPS - FOPS level 2                         |

# MHT-X 790 ST3A - Dimensional drawing







#### MHT-X 790 ST3A - Load chart



## Machine on tires with 3-hook jib 9000 kg (Metric)



Machine on tires with winch 9000 kg (Metric)



Machine on tires with platform Metric





#### Machine on tires with tire handler TH 49 (Metric)

Machine on tires with cylinder handler CH 4 (Metric)



Head Office B.P. 249 - 430 rue de l'Aubinière 44150 Ancenis Cedex - France Tel: +33 (0)2 40 09 10 11 - Fax: +33 (0)2 40 09 10 97 www.manitou.com



This publication provides a description of the configuration versions and options for Manitou products, which may differ for equipment. The equipment presented in this brochure may be part of a series, as an option, or it may not be available, depending on the versions. Manitou reserves the right, at any time and without notice, to amend the specifications described and represented. The specifications provided do not bind the manufacturer. For