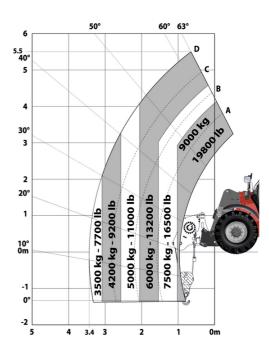

|
| vibration on nands/arms<br>Noise at driving position (LpA) tested following NF EN 12053 norm |                                                   |
|                                                                                              | 75 dB                                             |
| Miscellaneous<br>Och castification                                                           |                                                   |
| Cab certification                                                                            | Cabin ROPS - FOPS level 2                         |

# MHT-X 790 ST3A - Dimensional drawing







#### MHT-X 790 ST3A - Load chart



## Machine on tires with 3-hook jib 9000 kg (Metric)



Machine on tires with winch 9000 kg (Metric)



Machine on tires with platform Metric





#### Machine on tires with tire handler TH 49 (Metric)

Machine on tires with cylinder handler CH 4 (Metric)



Head Office B.P. 249 - 430 rue de l'Aubinière 44150 Ancenis Cedex - France Tel: +33 (0)2 40 09 10 11 - Fax: +33 (0)2 40 09 10 97 www.manitou.com



This publication provides a description of the configuration versions and options for Manitou products, which may differ for equipment. The equipment presented in this brochure may be part of a series, as an option, or it may not be available, depending on the versions. Manitou reserves the right, at any time and without notice, to amend the specifications described and represented. The specifications provided do not bind the manufacturer. For more details, please contact your Manitou agent