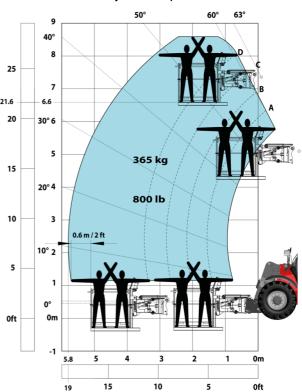

#### Machine on tyres with platform Metric

Machine on tyres with tyre handler TH 49 (Metric)

Machine on tyres with cylinder handler CH 4 (Metric)