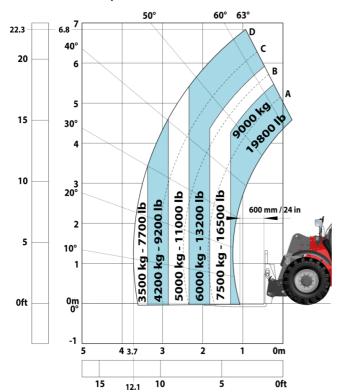

#### MHT-X 790 ST3A - Load chart

### Machine on tyres with forks LC 600 mm Metric