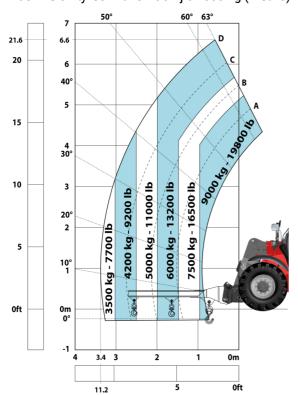

#### Machine on tyres with platform Metric

Machine on tyres with tyre handler TH 49 (Metric)

Machine on tyres with cylinder handler CH 4 (Metric)