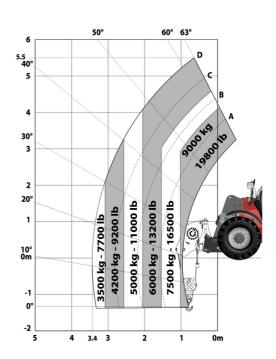

#### Machine on tyres with winch 9000 kg (Metric)

Machine on tyres with 3-hook jib 9000 kg (Metric)