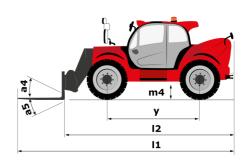

# **MHT-X 790 ST3A**

|                                             | <b>MHT-X 790 ST3A</b> Created on 4 May 2024 at 5:24:04 am |
|---------------------------------------------|-----------------------------------------------------------|
| Capacities                                  | Metric                                                    |
| Max. capacity                               | 9000 kg                                                   |
| Load center of gravity                      | c 600 mm                                                  |
| Max. lifting height                         | 6.80 m                                                    |
| Max. outreach                               | 3.70 m                                                    |
| Weight and dimensions                       |                                                           |
| Overall length                              | l1 6.41 m                                                 |
| Unladen weight (with forks)                 | 13160 kg                                                  |
| Ground clearance                            | m4 0.44 m                                                 |
| Wheelbase                                   | y 2.87 m                                                  |
| Length to face of forks                     | 12 5.21 m                                                 |
| Overall width                               | b1 2.47 m                                                 |
| Overall height                              | h17 2.54 m                                                |
| Overall cab width                           | b4 0.93 m                                                 |
| Tilt-down angle                             | a5 109 °                                                  |
| Tilt-up angle                               | a4 15°                                                    |
| External turning radius (over tyres)        | Wa1 4.72 m                                                |
| Forks length / width / section              | I / e / s 1200 mm x 200 mm / 60 mm                        |
| Wheels                                      | 17 C 7 G                                                  |
| Standard tires                              | 445/65 R22,5                                              |
| Number of front wheels / rear wheels        | 2/2                                                       |
| Drive wheels (front / rear)                 | 2/2                                                       |
| Steering mode                               | 2 wheel steer, 4 wheel steer, Crab mode                   |
| Engine                                      | 2 wheel steel, 4 wheel steel, olds mode                   |
| Engine brand                                | Yanmar                                                    |
| Engine norm                                 | Stage IIIA                                                |
| Engine model                                | 4TN107HT-5SMUF                                            |
| Number of cylinders / Capacity of cylinders | 4 - 4567 cm³                                              |
| I.C. Engine power rating / Power            | 143 Hp / 105 kW                                           |
| Max. torque / Engine rotation               | 602 Nm@1500 rpm                                           |
| Engine cooling system                       | Water                                                     |
| Battery voltage                             | 12 V                                                      |
| Drawbar pull                                | 10050 daN                                                 |
| Transmission                                |                                                           |
| Transmission type                           | Hydrostatic                                               |
| Number of gears (forward / reverse)         | 2/2                                                       |
| Max. travel speed                           | 35 km/h                                                   |
| Parking brake                               | Automatic negative parking brake                          |
|                                             | Oil-immersed multi-discs braking on front & re            |
| Service brake                               | axles                                                     |
| Gradeability (laden / unladen)              | 48.10 % / 37.40 %                                         |
| Hydraulics                                  |                                                           |
| Hydraulic pump type                         | Variable displacement pump                                |
| Hydraulic flow - Pressure                   | 185 l/min - 270 bar                                       |
| Tank capacities                             |                                                           |
| Engine oil                                  | 13                                                        |
| Hydraulic oil                               | 151 I                                                     |
| Fuel tank                                   | 165 l                                                     |
| Noise and vibration                         |                                                           |
| Noise at driving position (LpA)             | 75 dB                                                     |
| Noise to environment (LwA)                  | 107 dB                                                    |
| Vibration on hands/arms                     | < 2.50 m/s <sup>2</sup>                                   |
| Miscellaneous                               |                                                           |
| Safety cab homologation                     | ROPS - FOPS level 2 cab                                   |
| Controls                                    | JSM                                                       |

## MHT-X 790 ST3A - Dimensional drawing