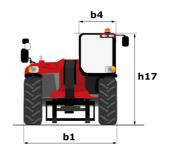

# **MHT-X 790 ST3A**

|                                             | <b>MHT-X 790 ST3A</b> Created on 4 May 2024 at 5:24:04 am |
|---------------------------------------------|-----------------------------------------------------------|
| Capacities                                  | Metric                                                    |
| Max. capacity                               | 9000 kg                                                   |
| Load center of gravity                      | c 600 mm                                                  |
| Max. lifting height                         | 6.80 m                                                    |
| Max. outreach                               | 3.70 m                                                    |
| Weight and dimensions                       |                                                           |
| Overall length                              | l1 6.41 m                                                 |
| Unladen weight (with forks)                 | 13160 kg                                                  |
| Ground clearance                            | m4 0.44 m                                                 |
| Wheelbase                                   | y 2.87 m                                                  |
| Length to face of forks                     | 12 5.21 m                                                 |
| Overall width                               | b1 2.47 m                                                 |
| Overall height                              | h17 2.54 m                                                |
| Overall cab width                           | b4 0.93 m                                                 |
| Tilt-down angle                             | a5 109 °                                                  |
| Tilt-up angle                               | a4 15°                                                    |
| External turning radius (over tyres)        | Wa1 4.72 m                                                |
| Forks length / width / section              | I / e / s 1200 mm x 200 mm / 60 mm                        |
| Wheels                                      | 17 C 7 G                                                  |
| Standard tires                              | 445/65 R22,5                                              |
| Number of front wheels / rear wheels        | 2/2                                                       |
| Drive wheels (front / rear)                 | 2/2                                                       |
| Steering mode                               | 2 wheel steer, 4 wheel steer, Crab mode                   |
| Engine                                      | 2 wheel steel, 4 wheel steel, olds mode                   |
| Engine brand                                | Yanmar                                                    |
| Engine norm                                 | Stage IIIA                                                |
| Engine model                                | 4TN107HT-5SMUF                                            |
| Number of cylinders / Capacity of cylinders | 4 - 4567 cm³                                              |
| I.C. Engine power rating / Power            | 143 Hp / 105 kW                                           |
| Max. torque / Engine rotation               | 602 Nm@1500 rpm                                           |
| Engine cooling system                       | Water                                                     |
| Battery voltage                             | 12 V                                                      |
| Drawbar pull                                | 10050 daN                                                 |
| Transmission                                |                                                           |
| Transmission type                           | Hydrostatic                                               |
| Number of gears (forward / reverse)         | 2/2                                                       |
| Max. travel speed                           | 35 km/h                                                   |
| Parking brake                               | Automatic negative parking brake                          |
|                                             | Oil-immersed multi-discs braking on front & re            |
| Service brake                               | axles                                                     |
| Gradeability (laden / unladen)              | 48.10 % / 37.40 %                                         |
| Hydraulics                                  |                                                           |
| Hydraulic pump type                         | Variable displacement pump                                |
| Hydraulic flow - Pressure                   | 185 l/min - 270 bar                                       |
| Tank capacities                             |                                                           |
| Engine oil                                  | 13                                                        |
| Hydraulic oil                               | 151 I                                                     |
| Fuel tank                                   | 165 l                                                     |
| Noise and vibration                         |                                                           |
| Noise at driving position (LpA)             | 75 dB                                                     |
| Noise to environment (LwA)                  | 107 dB                                                    |
| Vibration on hands/arms                     | < 2.50 m/s <sup>2</sup>                                   |
| Miscellaneous                               |                                                           |
| Safety cab homologation                     | ROPS - FOPS level 2 cab                                   |
| Controls                                    | JSM                                                       |

## MHT-X 790 ST3A - Dimensional drawing