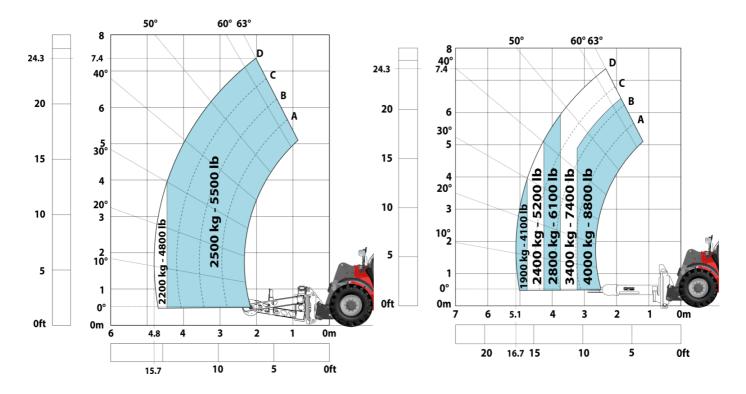

#### MHT-X 790 ST3A - Load chart

### Machine on tyres with forks LC 600 mm Metric