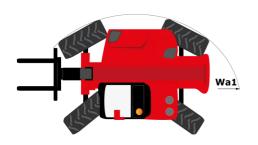

# **MHT-X 790 ST3A**

|                                             | <b>MHT-X 790 ST3A</b> Created on 4 May 2024 at 5:24:04 am |
|---------------------------------------------|-----------------------------------------------------------|
| Capacities                                  | Metric                                                    |
| Max. capacity                               | 9000 kg                                                   |
| Load center of gravity                      | c 600 mm                                                  |
| Max. lifting height                         | 6.80 m                                                    |
| Max. outreach                               | 3.70 m                                                    |
| Weight and dimensions                       |                                                           |
| Overall length                              | l1 6.41 m                                                 |
| Unladen weight (with forks)                 | 13160 kg                                                  |
| Ground clearance                            | m4 0.44 m                                                 |
| Wheelbase                                   | y 2.87 m                                                  |
| Length to face of forks                     | 12 5.21 m                                                 |
| Overall width                               | b1 2.47 m                                                 |
| Overall height                              | h17 2.54 m                                                |
| Overall cab width                           | b4 0.93 m                                                 |
| Tilt-down angle                             | a5 109 °                                                  |
| Tilt-up angle                               | a4 15°                                                    |
| External turning radius (over tyres)        | Wa1 4.72 m                                                |
| Forks length / width / section              | I / e / s 1200 mm x 200 mm / 60 mm                        |
| Wheels                                      | 17 C 7 G                                                  |
| Standard tires                              | 445/65 R22,5                                              |
| Number of front wheels / rear wheels        | 2/2                                                       |
| Drive wheels (front / rear)                 | 2/2                                                       |
| Steering mode                               | 2 wheel steer, 4 wheel steer, Crab mode                   |
| Engine                                      | 2 wheel steel, 4 wheel steel, olds mode                   |
| Engine brand                                | Yanmar                                                    |
| Engine norm                                 | Stage IIIA                                                |
| Engine model                                | 4TN107HT-5SMUF                                            |
| Number of cylinders / Capacity of cylinders | 4 - 4567 cm³                                              |
| I.C. Engine power rating / Power            | 143 Hp / 105 kW                                           |
| Max. torque / Engine rotation               | 602 Nm@1500 rpm                                           |
| Engine cooling system                       | Water                                                     |
| Battery voltage                             | 12 V                                                      |
| Drawbar pull                                | 10050 daN                                                 |
| Transmission                                |                                                           |
| Transmission type                           | Hydrostatic                                               |
| Number of gears (forward / reverse)         | 2/2                                                       |
| Max. travel speed                           | 35 km/h                                                   |
| Parking brake                               | Automatic negative parking brake                          |
|                                             | Oil-immersed multi-discs braking on front & re            |
| Service brake                               | axles                                                     |
| Gradeability (laden / unladen)              | 48.10 % / 37.40 %                                         |
| Hydraulics                                  |                                                           |
| Hydraulic pump type                         | Variable displacement pump                                |
| Hydraulic flow - Pressure                   | 185 l/min - 270 bar                                       |
| Tank capacities                             |                                                           |
| Engine oil                                  | 13                                                        |
| Hydraulic oil                               | 151 I                                                     |
| Fuel tank                                   | 165 l                                                     |
| Noise and vibration                         |                                                           |
| Noise at driving position (LpA)             | 75 dB                                                     |
| Noise to environment (LwA)                  | 107 dB                                                    |
| Vibration on hands/arms                     | < 2.50 m/s <sup>2</sup>                                   |
| Miscellaneous                               |                                                           |
| Safety cab homologation                     | ROPS - FOPS level 2 cab                                   |
| Controls                                    | JSM                                                       |

## MHT-X 790 ST3A - Dimensional drawing