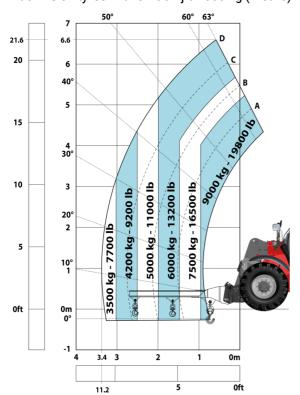

|       |                                                 |

## MHT-X 790 ST3A - Dimensional drawing







### MHT-X 790 ST3A - Load chart

#### Machine on tyres with forks LC 600 mm Metric



### Machine on tyres with winch 9000 kg (Metric)



### Machine on tyres with 3-hook jib 9000 kg (Metric)



### Machine on tyres with platform Metric



Machine on tyres with tyre handler TH 49 (Metric)

Machine on tyres with cylinder handler CH 4 (Metric)







#### **Head Office**

B.P. 249 - 430 rue de l'Aubinière 44150 Ancenis Cedex - France Tel: +33 (0)2 40 09 10 11 - Fax: +33 (0)2 40 09 10 97 www.manitou.com



This publication provides a description of the configuration versions and options for Manitou products, which may differ for equipment. The equipment presented in this brochure may be part of a series, as an option, or it may not be available, depending on the versions. Manitou reserves the right, at any time and without notice, to amend the specifications described and represented. The specifications provided do not bind the manufacturer. For more details, please contact your Ma