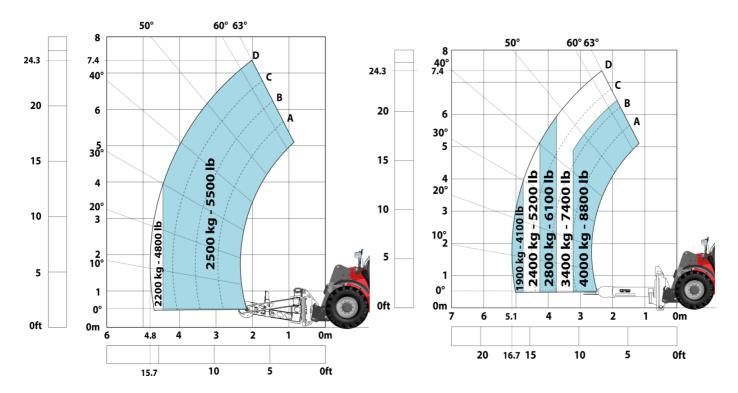

|       |                                                 |

## MHT-X 790 ST3A - Dimensional drawing







### MHT-X 790 ST3A - Load chart

#### Machine on tyres with forks LC 600 mm Metric



### Machine on tyres with winch 9000 kg (Metric)



### Machine on tyres with 3-hook jib 9000 kg (Metric)



### Machine on tyres with platform Metric



Machine on tyres with tyre handler TH 49 (Metric)

Machine on tyres with cylinder handler CH 4 (Metric)







#### **Head Office**

B.P. 249 - 430 rue de l'Aubinière 44150 Ancenis Cedex - France Tel: +33 (0)2 40 09 10 11 - Fax: +33 (0)2 40 09 10 97 www.manitou.com



This publication provides a description of the configuration versions and options for Manitou products, which may differ for equipment. The equipment presented in this brochure may be part of a series, as an option, or it may not be available, depending on the versions. Manitou reserves the right, at any time and without notice, to amend the specifications described and represented. The specifications provided do not bind the manufacturer. For more details, please contact your Manitou agent. This is not a contractually binding document. The presentation of the products is not contractually binding. List of specifications non-exh