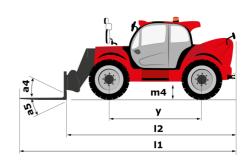

|       |                                                 |

## MHT-X 790 ST3A - Dimensional drawing







### MHT-X 790 ST3A - Load chart

#### Machine on tyres with forks LC 600 mm Metric



### Machine on tyres with winch 9000 kg (Metric)



### Machine on tyres with 3-hook jib 9000 kg (Metric)



### Machine on tyres with platform Metric



Machine on tyres with tyre handler TH 49 (Metric)

Machine on tyres with cylinder handler CH 4 (Metric)







#### **Head Office**

B.P. 249 - 430 rue de l'Aubinière 44150 Ancenis Cedex - France Tel: +33 (0)2 40 09 10 11 - Fax: +33 (0)2 40 09 10 97 www.manitou.com



This publication provides a description of the configuration versions and options for Manitou products, which may differ for equipment. The equipment presented in this brochure may be part of a series, as an option, or it may not be available, depending on the versions. Manitou reserves t