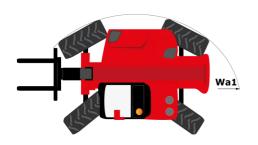

|       |                                                 |

## MHT-X 790 ST3A - Dimensional drawing







### MHT-X 790 ST3A - Load chart

#### Machine on tyres with forks LC 600 mm Metric



### Machine on tyres with winch 9000 kg (Metric)



### Machine on tyres with 3-hook jib 9000 kg (Metric)



### Machine on tyres with platform Metric



Machine on tyres with tyre handler TH 49 (Metric)

Machine on tyres with cylinder handler CH 4 (Metric)







#### **Head Office**

B.P. 249 - 430 rue de l'Aubinière 44150 Ancenis Cedex - France Tel: +33 (0)2 40 09 10 11 - Fax: +33 (0)2 40 09 10 97 www.manitou.com



This publication provides a description of the configuration versions and options for Manitou products, which may differ for equipment. The equipment presented in this brochure may be part of a series, as an option, or it may not be available, depending on the versions. Manitou reserv