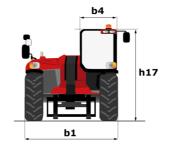

|       |                                                 |

## MHT-X 790 ST3A - Dimensional drawing







### MHT-X 790 ST3A - Load chart

#### Machine on tyres with forks LC 600 mm Metric



### Machine on tyres with winch 9000 kg (Metric)



### Machine on tyres with 3-hook jib 9000 kg (Metric)



### Machine on tyres with platform Metric



Machine on tyres with tyre handler TH 49 (Metric)

Machine on tyres with cylinder handler CH 4 (Metric)







#### **Head Office**

B.P. 249 - 430 rue de l'Aubinière 44150 Ancenis Cedex - France Tel: +33 (0)2 40 09 10 11 - Fax: +33 (0)2 40 09 10 97 www.manitou.com



This publication provides a description of the configuration versions and options for Manitou products, which may differ for equipment. The equipment presented in this brochure may be part of a series, as an option, or it may not be available, depending on the versions. Manitou reserves