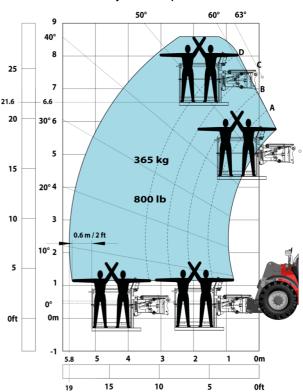

|       |                                                 |

## MHT-X 790 ST3A - Dimensional drawing







### MHT-X 790 ST3A - Load chart

#### Machine on tyres with forks LC 600 mm Metric



### Machine on tyres with winch 9000 kg (Metric)



### Machine on tyres with 3-hook jib 9000 kg (Metric)



### Machine on tyres with platform Metric



Machine on tyres with tyre handler TH 49 (Metric)

Machine on tyres with cylinder handler CH 4 (Metric)







#### **Head Office**

B.P. 249 - 430 rue de l'Aubinière 44150 Ancenis Cedex - France Tel: +33 (0)2 40 09 10 11 - Fax: +33 (0)2 40 09 10 97 www.manitou.com



This publication provides a description of the configuration versions and options for Manitou products, which may differ for equipment. The equipment presented in this brochure may be part of a series, as an option, or it may not be available, depending on the versions. Manitou reserves the right, at any time and without notice, to amend the specifications described and represented. The specifications provided do not bind the manufacturer. For more details, please contact your Manitou agent. This is not a contractually bind