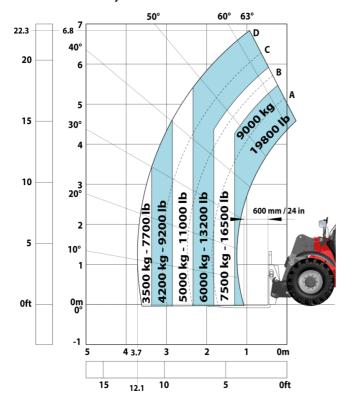

|       |                                                 |

## MHT-X 790 ST3A - Dimensional drawing







### MHT-X 790 ST3A - Load chart

#### Machine on tyres with forks LC 600 mm Metric



### Machine on tyres with winch 9000 kg (Metric)



### Machine on tyres with 3-hook jib 9000 kg (Metric)



### Machine on tyres with platform Metric



Machine on tyres with tyre handler TH 49 (Metric)

Machine on tyres with cylinder handler CH 4 (Metric)







#### **Head Office**

B.P. 249 - 430 rue de l'Aubinière 44150 Ancenis Cedex - France Tel: +33 (0)2 40 09 10 11 - Fax: +33 (0)2 40 09 10 97 www.manitou.com



This publication provides a description of the configuration versions and options for Manitou products, which may differ for equipment. The equipment presented in this brochure may be part of a series, as an option, or it may not be available, depending on the versions. Manitou reserves the right, at any time and without notice, to amend the specifications described and re