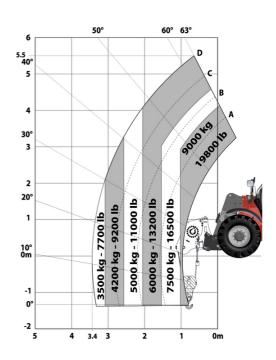

|       |                                                 |

## MHT-X 790 ST3A - Dimensional drawing







### MHT-X 790 ST3A - Load chart

#### Machine on tyres with forks LC 600 mm Metric



### Machine on tyres with winch 9000 kg (Metric)



### Machine on tyres with 3-hook jib 9000 kg (Metric)



### Machine on tyres with platform Metric



Machine on tyres with tyre handler TH 49 (Metric)

Machine on tyres with cylinder handler CH 4 (Metric)







#### **Head Office**

B.P. 249 - 430 rue de l'Aubinière 44150 Ancenis Cedex - France Tel: +33 (0)2 40 09 10 11 - Fax: +33 (0)2 40 09 10 97 www.manitou.com



This publication provides a description of the configuration versions and options for Manitou products, which may differ for equipment. The equipment presented in this brochure may be part of a series, as an option, or it may not be available, depending on the versions. Manitou reserves the right, at any time and without notice, to amend the specifications described and represented. The specifications provided do not bind t