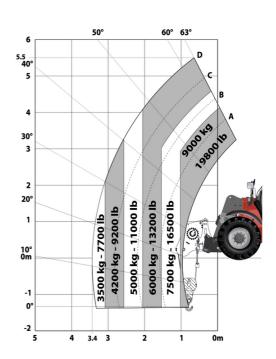

| JSM                                               |         |

## MHT-X 790 ST3A - Dimensional drawing







#### MHT-X 790 ST3A - Load chart

#### Machine on tyres with forks LC 600 mm Metric



#### Machine on tyres with winch 9000 kg (Metric)



### Machine on tyres with 3-hook jib 9000 kg (Metric)



#### Machine on tyres with platform Metric



Machine on tyres with tyre handler TH 49 (Metric)

Machine on tyres with cylinder handler CH 4 (Metric)







#### **Head Office**

B.P. 249 - 430 rue de l'Aubinière 44150 Ancenis Cedex - France Tel: +33 (0)2 40 09 10 11 - Fax: +33 (0)2 40 09 10 97 www.manitou.com



This publication provides a description of the configuration versions and options for Manitou products, which may differ for equipment. The equipment presented in this brochure may be part of a series, as an option, or it may not be available, depending on the versions. Manitou reserves the right, at any time and without notice, to amend the specifications described and represented. The specifications provided do not bind