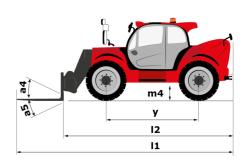

| JSM                                               |         |

## MHT-X 790 ST3A - Dimensional drawing







#### MHT-X 790 ST3A - Load chart

#### Machine on tyres with forks LC 600 mm Metric



#### Machine on tyres with winch 9000 kg (Metric)



### Machine on tyres with 3-hook jib 9000 kg (Metric)



#### Machine on tyres with platform Metric



Machine on tyres with tyre handler TH 49 (Metric)

Machine on tyres with cylinder handler CH 4 (Metric)







#### **Head Office**

B.P. 249 - 430 rue de l'Aubinière 44150 Ancenis Cedex - France Tel: +33 (0)2 40 09 10 11 - Fax: +33 (0)2 40 09 10 97 www.manitou.com



This publication provides a description of the configuration versions and options for Manitou products, which may differ for equipment. The equipment presented in this brochure may be part of a series, as an option, or it may not be available, depending on the versions. Manitou reserve