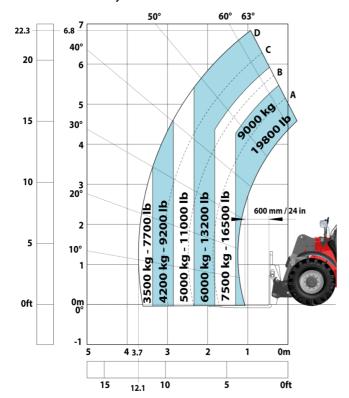

| JSM                                               |         |

## MHT-X 790 ST3A - Dimensional drawing







#### MHT-X 790 ST3A - Load chart

#### Machine on tyres with forks LC 600 mm Metric



#### Machine on tyres with winch 9000 kg (Metric)



### Machine on tyres with 3-hook jib 9000 kg (Metric)



#### Machine on tyres with platform Metric



Machine on tyres with tyre handler TH 49 (Metric)

Machine on tyres with cylinder handler CH 4 (Metric)







#### **Head Office**

B.P. 249 - 430 rue de l'Aubinière 44150 Ancenis Cedex - France Tel: +33 (0)2 40 09 10 11 - Fax: +33 (0)2 40 09 10 97 www.manitou.com



This publication provides a description of the configuration versions and options for Manitou products, which may differ for equipment. The equipment presented in this brochure may be part of a series, as an option, or it may not be available, depending on the versions. Manitou reserves the right, at any time and without notice, to amend the specifications described and