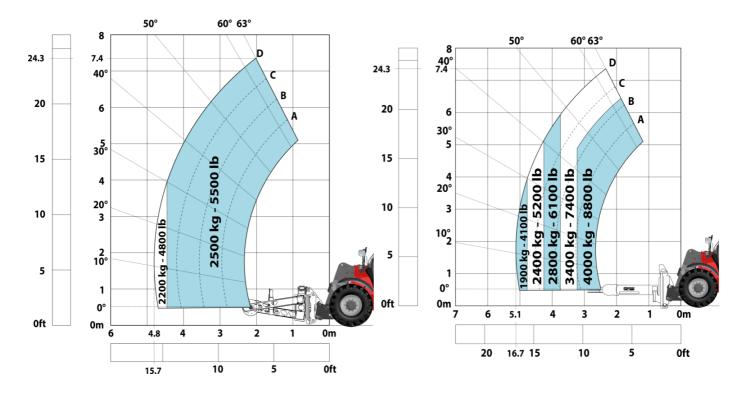

| JSM                                               |         |

## MHT-X 790 ST3A - Dimensional drawing







#### MHT-X 790 ST3A - Load chart

#### Machine on tyres with forks LC 600 mm Metric



#### Machine on tyres with winch 9000 kg (Metric)



### Machine on tyres with 3-hook jib 9000 kg (Metric)



#### Machine on tyres with platform Metric



Machine on tyres with tyre handler TH 49 (Metric)

Machine on tyres with cylinder handler CH 4 (Metric)







#### **Head Office**

B.P. 249 - 430 rue de l'Aubinière 44150 Ancenis Cedex - France Tel: +33 (0)2 40 09 10 11 - Fax: +33 (0)2 40 09 10 97 www.manitou.com



This publication provides a description of the configuration versions and options for Manitou products, which may differ for equipment. The equipment presented in this brochure may be part of a series, as an option, or it may not be available, depending on the versions. Manitou reserves the right, at any time and without notice, to amend the specifications described and represented. The specifications provided do not bind the manufacturer. For more details, please contact your Manitou agent. This is not a contractually binding document. The presentation of the products is not contractually binding. List of specifications non-exh