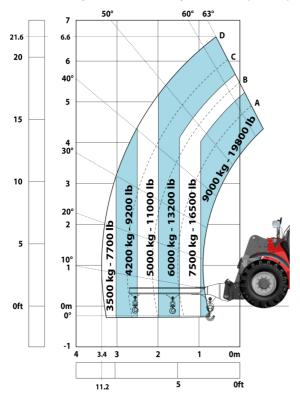

| JSM                                               |         |

## MHT-X 790 ST3A - Dimensional drawing







#### MHT-X 790 ST3A - Load chart

#### Machine on tyres with forks LC 600 mm Metric



#### Machine on tyres with winch 9000 kg (Metric)



### Machine on tyres with 3-hook jib 9000 kg (Metric)



#### Machine on tyres with platform Metric



Machine on tyres with tyre handler TH 49 (Metric)

Machine on tyres with cylinder handler CH 4 (Metric)







#### **Head Office**

B.P. 249 - 430 rue de l'Aubinière 44150 Ancenis Cedex - France Tel: +33 (0)2 40 09 10 11 - Fax: +33 (0)2 40 09 10 97 www.manitou.com



This publication provides a description of the configuration versions and options for Manitou products, which may differ for equipment. The equipment presented in this brochure may be part of a series, as an option, or it may not be available, depending on the versions. Manitou reserves the right, at any time and without notice, to amend the specifications described and represented. The specifications provided do not bind the manufacturer. For more details, please contact your M