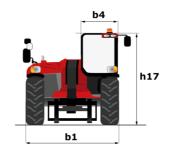

| JSM                                               |         |

## MHT-X 790 ST3A - Dimensional drawing







#### MHT-X 790 ST3A - Load chart

#### Machine on tyres with forks LC 600 mm Metric



#### Machine on tyres with winch 9000 kg (Metric)



### Machine on tyres with 3-hook jib 9000 kg (Metric)



#### Machine on tyres with platform Metric



Machine on tyres with tyre handler TH 49 (Metric)

Machine on tyres with cylinder handler CH 4 (Metric)







#### **Head Office**

B.P. 249 - 430 rue de l'Aubinière 44150 Ancenis Cedex - France Tel: +33 (0)2 40 09 10 11 - Fax: +33 (0)2 40 09 10 97 www.manitou.com



This publication provides a description of the configuration versions and options for Manitou products, which may differ for equipment. The equipment presented in this brochure may be part of a series, as an option, or it may not be available, depending on the versions. Manitou reser