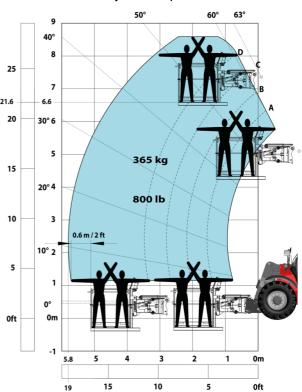

| JSM                                               |         |

## MHT-X 790 ST3A - Dimensional drawing







#### MHT-X 790 ST3A - Load chart

#### Machine on tyres with forks LC 600 mm Metric



#### Machine on tyres with winch 9000 kg (Metric)



### Machine on tyres with 3-hook jib 9000 kg (Metric)



#### Machine on tyres with platform Metric



Machine on tyres with tyre handler TH 49 (Metric)

Machine on tyres with cylinder handler CH 4 (Metric)







#### **Head Office**

B.P. 249 - 430 rue de l'Aubinière 44150 Ancenis Cedex - France Tel: +33 (0)2 40 09 10 11 - Fax: +33 (0)2 40 09 10 97 www.manitou.com



This publication provides a description of the configuration versions and options for Manitou products, which may differ for equipment. The equipment presented in this brochure may be part of a series, as an option, or it may not be available, depending on the versions. Manitou reserves the right, at any time and without notice, to amend the specifications described and represented. The specifications provided do not bind the manufacturer. For more details, please contact your Manitou agent. This is not a contractually bind