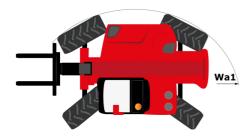

#### мнт-х 790 стза Created on April 30, 2024 at 2:50:10 AM UTC

| Capacities                                  | Metric                                               |
|---------------------------------------------|------------------------------------------------------|
| Max. capacity                               | 9000 kg                                              |
| Load center of gravity                      | c 600 mm                                             |
| Max. lifting height                         | 6.80 m                                               |
| Max. outreach                               | 3.70 m                                               |
| Weight and dimensions                       |                                                      |
| Overall length                              | l1 6.41 m                                            |
| Unladen weight (with forks)                 | 13160 kg                                             |
| Ground clearance                            | m4 0.44 m                                            |
| Wheelbase                                   |                                                      |
|                                             | y 2.87 m                                             |
| Length to face of forks                     | 12 5.21 m                                            |
| Overall width                               | b1 2.47 m                                            |
| Overall height                              | h17 2.54 m                                           |
| Overall cab width                           | b4 0.93 m                                            |
| Tilt-down angle                             | a5 109 °                                             |
| Tilt-up angle                               | a4 15 °                                              |
| External turning radius (over tyres)        | Wa1 4.72 m                                           |
| Forks length / width / section              | l / e / s 1200 mm x 200 mm / 60 mm                   |
| Wheels                                      |                                                      |
| Standard tires                              | 445/65 R22,5                                         |
| Number of front wheels / rear wheels        | 2/2                                                  |
| Drive wheels (front / rear)                 | 2/2                                                  |
| Steering mode                               | 2 wheel steer, 4 wheel steer, Crab mode              |
| Engine                                      |                                                      |
| Engine brand                                | Yanmar                                               |
| Engine norm                                 | Stage IIIA                                           |
| Engine model                                | 4TN107HT-5SMUF                                       |
| Number of cylinders / Capacity of cylinders | 4 - 4567 cm <sup>3</sup>                             |
| I.C. Engine power rating / Power            | 143 Hp / 105 kW                                      |
|                                             | 602 Nm@1500 mm                                       |
| Max. torque / Engine rotation               |                                                      |
| Engine cooling system                       | Water                                                |
| Battery voltage                             | 12 V                                                 |
| Drawbar pull                                | 10050 daN                                            |
| Transmission                                |                                                      |
| Transmission type                           | Hydrostatic                                          |
| Number of gears (forward / reverse)         | 2/2                                                  |
| Max. travel speed                           | 35 km/h                                              |
| Parking brake                               | Automatic negative parking brake                     |
| Service brake                               | Oil-immersed multi-discs braking on front &<br>axles |
| Gradeability (laden / unladen)              | 48.10 % / 37.40 %                                    |
| Hydraulics                                  | Weight Barts                                         |
| Hydraulic pump type                         | Variable displacement pump                           |
| Hydraulic flow - Pressure                   | 185 l/min - 270 bar                                  |
| Tank capacities                             |                                                      |
| Engine oil                                  | 13                                                   |
| Hydraulic oil                               | 151 l                                                |
| Fuel tank                                   | 165 I                                                |
| Noise and vibration                         |                                                      |
| Noise at driving position (LpA)             | 75 dB                                                |
| Noise to environment (LwA)                  | 107 dB                                               |
| Vibration on hands/arms                     | < 2.50 m/s <sup>2</sup>                              |
| Miscellaneous                               |                                                      |
| Safety cab homologation                     | ROPS - FOPS level 2 cab                              |
| Controls                                    | JSM                                                  |

## MHT-X 790 ST3A - Dimensional drawing