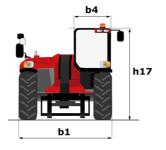

#### мнт-х 790 стза Created on April 30, 2024 at 2:50:10 AM UTC

| Capacities                                  | Metric                                               |
|---------------------------------------------|------------------------------------------------------|
| Max. capacity                               | 9000 kg                                              |
| Load center of gravity                      | c 600 mm                                             |
| Max. lifting height                         | 6.80 m                                               |
| Max. outreach                               | 3.70 m                                               |
| Weight and dimensions                       |                                                      |
| Overall length                              | l1 6.41 m                                            |
| Unladen weight (with forks)                 | 13160 kg                                             |
| Ground clearance                            | m4 0.44 m                                            |
| Wheelbase                                   |                                                      |
|                                             | y 2.87 m                                             |
| Length to face of forks                     | 12 5.21 m                                            |
| Overall width                               | b1 2.47 m                                            |
| Overall height                              | h17 2.54 m                                           |
| Overall cab width                           | b4 0.93 m                                            |
| Tilt-down angle                             | a5 109 °                                             |
| Tilt-up angle                               | a4 15 °                                              |
| External turning radius (over tyres)        | Wa1 4.72 m                                           |
| Forks length / width / section              | l / e / s 1200 mm x 200 mm / 60 mm                   |
| Wheels                                      |                                                      |
| Standard tires                              | 445/65 R22,5                                         |
| Number of front wheels / rear wheels        | 2/2                                                  |
| Drive wheels (front / rear)                 | 2/2                                                  |
| Steering mode                               | 2 wheel steer, 4 wheel steer, Crab mode              |
| Engine                                      |                                                      |
| Engine brand                                | Yanmar                                               |
| Engine norm                                 | Stage IIIA                                           |
| Engine model                                | 4TN107HT-5SMUF                                       |
| Number of cylinders / Capacity of cylinders | 4 - 4567 cm <sup>3</sup>                             |
| I.C. Engine power rating / Power            | 143 Hp / 105 kW                                      |
|                                             | 602 Nm@1500 mm                                       |
| Max. torque / Engine rotation               |                                                      |
| Engine cooling system                       | Water                                                |
| Battery voltage                             | 12 V                                                 |
| Drawbar pull                                | 10050 daN                                            |
| Transmission                                |                                                      |
| Transmission type                           | Hydrostatic                                          |
| Number of gears (forward / reverse)         | 2/2                                                  |
| Max. travel speed                           | 35 km/h                                              |
| Parking brake                               | Automatic negative parking brake                     |
| Service brake                               | Oil-immersed multi-discs braking on front &<br>axles |
| Gradeability (laden / unladen)              | 48.10 % / 37.40 %                                    |
| Hydraulics                                  | Weight Barts                                         |
| Hydraulic pump type                         | Variable displacement pump                           |
| Hydraulic flow - Pressure                   | 185 l/min - 270 bar                                  |
| Tank capacities                             |                                                      |
| Engine oil                                  | 13                                                   |
| Hydraulic oil                               | 151 l                                                |
| Fuel tank                                   | 165 I                                                |
| Noise and vibration                         |                                                      |
| Noise at driving position (LpA)             | 75 dB                                                |
| Noise to environment (LwA)                  | 107 dB                                               |
| Vibration on hands/arms                     | < 2.50 m/s <sup>2</sup>                              |
| Miscellaneous                               |                                                      |
| Safety cab homologation                     | ROPS - FOPS level 2 cab                              |
| Controls                                    | JSM                                                  |

## MHT-X 790 ST3A - Dimensional drawing