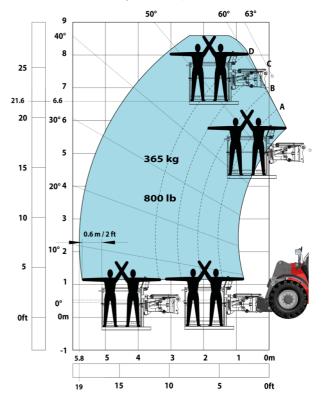

## Machine on tyres with 3-hook jib 9000 kg (Metric)

Machine on tyres with winch 9000 kg (Metric)

Machine on tyres with platform Metric

Head Office B.P. 249 - 430 rue de l'Aubinière 44150 Ancenis Cedex - France Tel: +33 (0)2 40 09 10 11 - Fax: +33 (0)2 40 09 10 97 www.manitou.com