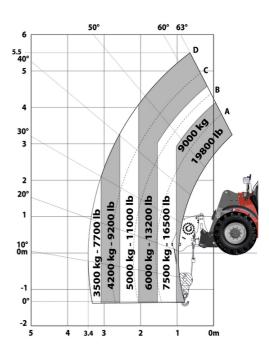

oise at driving position (LpA)             | 75 dB                                                |
| Noise to environment (LwA)                  | 107 dB                                               |
| Vibration on hands/arms                     | < 2.50 m/s <sup>2</sup>                              |
| Miscellaneous                               |                                                      |
| Safety cab homologation                     | ROPS - FOPS level 2 cab                              |
| Controls                                    | JSM                                                  |

## MHT-X 790 ST3A - Dimensional drawing







### MHT-X 790 ST3A - Load chart



## Machine on tyres with 3-hook jib 9000 kg (Metric)



Machine on tyres with winch 9000 kg (Metric)



Machine on tyres with platform Metric







Head Office B.P. 249 - 430 rue de l'Aubinière 44150 Ancenis Cedex - France Tel: +33 (0)2 40 09 10 11 - Fax: +33 (0)2 40 09 10 97 www.manitou.com



This publication provides a description of the configuration versions and options for Manitou products, which may differ for equipment. The equipment presented in this brochure may be part of a series, as an option, or it may not be available, depending on the versions. Manitou reserves the right, at any time and without notice, to amend the specifications described and represented. The specifications provided do not bind the manufacturer. For more details, please contact your Manitou agent. This is not a contractually binding document. The presentation of the products is not contractually binding.