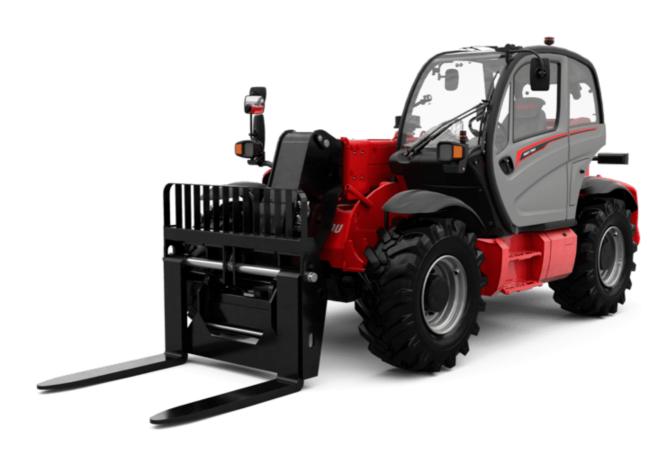

# **MHT-X 790 ST3A**

#### мнт-х 790 стза Created on April 30, 2024 at 2:50:10 AM UTC

| Capacities                                  | Metric                                               |
|---------------------------------------------|------------------------------------------------------|
| Max. capacity                               | 9000 kg                                              |
| Load center of gravity                      | c 600 mm                                             |
| Max. lifting height                         | 6.80 m                                               |
| Max. outreach                               | 3.70 m                                               |
| Weight and dimensions                       |                                                      |
| Overall length                              | l1 6.41 m                                            |
| Unladen weight (with forks)                 | 13160 kg                                             |
| Ground clearance                            | m4 0.44 m                                            |
| Wheelbase                                   |                                                      |
|                                             | y 2.87 m                                             |
| Length to face of forks                     | 12 5.21 m                                            |
| Overall width                               | b1 2.47 m                                            |
| Overall height                              | h17 2.54 m                                           |
| Overall cab width                           | b4 0.93 m                                            |
| Tilt-down angle                             | a5 109 °                                             |
| Tilt-up angle                               | a4 15 °                                              |
| External turning radius (over tyres)        | Wa1 4.72 m                                           |
| Forks length / width / section              | l / e / s 1200 mm x 200 mm / 60 mm                   |
| Wheels                                      |                                                      |
| Standard tires                              | 445/65 R22,5                                         |
| Number of front wheels / rear wheels        | 2/2                                                  |
| Drive wheels (front / rear)                 | 2/2                                                  |
| Steering mode                               | 2 wheel steer, 4 wheel steer, Crab mode              |
| Engine                                      |                                                      |
| Engine brand                                | Yanmar                                               |
| Engine norm                                 | Stage IIIA                                           |
| Engine model                                | 4TN107HT-5SMUF                                       |
| Number of cylinders / Capacity of cylinders | 4 - 4567 cm <sup>3</sup>                             |
| I.C. Engine power rating / Power            | 143 Hp / 105 kW                                      |
|                                             | 602 Nm@1500 mm                                       |
| Max. torque / Engine rotation               |                                                      |
| Engine cooling system                       | Water                                                |
| Battery voltage                             | 12 V                                                 |
| Drawbar pull                                | 10050 daN                                            |
| Transmission                                |                                                      |
| Transmission type                           | Hydrostatic                                          |
| Number of gears (forward / reverse)         | 2/2                                                  |
| Max. travel speed                           | 35 km/h                                              |
| Parking brake                               | Automatic negative parking brake                     |
| Service brake                               | Oil-immersed multi-discs braking on front &<br>axles |
| Gradeability (laden / unladen)              | 48.10 % / 37.40 %                                    |
| Hydraulics                                  | Weight Barts                                         |
| Hydraulic pump type                         | Variable displacement pump                           |
| Hydraulic flow - Pressure                   | 185 l/min - 270 bar                                  |
| Tank capacities                             |                                                      |
| Engine oil                                  | 13                                                   |
| Hydraulic oil                               | 151 l                                                |
| Fuel tank                                   | 165 I                                                |
| Noise and vibration                         |                                                      |
| Noise at driving position (LpA)             | 75 dB                                                |
| Noise to environment (LwA)                  | 107 dB                                               |
| Vibration on hands/arms                     | < 2.50 m/s <sup>2</sup>                              |
| Miscellaneous                               |                                                      |
| Safety cab homologation                     | ROPS - FOPS level 2 cab                              |
| Controls                                    | JSM                                                  |