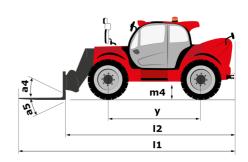

#### мнт-х 790 стза Created on April 30, 2024 at 2:50:10 AM UTC

| Capacities                                  | Metric                                               |
|---------------------------------------------|------------------------------------------------------|
| Max. capacity                               | 9000 kg                                              |
| Load center of gravity                      | c 600 mm                                             |
| Max. lifting height                         | 6.80 m                                               |
| Max. outreach                               | 3.70 m                                               |
| Weight and dimensions                       |                                                      |
| Overall length                              | l1 6.41 m                                            |
| Unladen weight (with forks)                 | 13160 kg                                             |
| Ground clearance                            | m4 0.44 m                                            |
| Wheelbase                                   |                                                      |
|                                             | y 2.87 m                                             |
| Length to face of forks                     | 12 5.21 m                                            |
| Overall width                               | b1 2.47 m                                            |
| Overall height                              | h17 2.54 m                                           |
| Overall cab width                           | b4 0.93 m                                            |
| Tilt-down angle                             | a5 109 °                                             |
| Tilt-up angle                               | a4 15 °                                              |
| External turning radius (over tyres)        | Wa1 4.72 m                                           |
| Forks length / width / section              | l / e / s 1200 mm x 200 mm / 60 mm                   |
| Wheels                                      |                                                      |
| Standard tires                              | 445/65 R22,5                                         |
| Number of front wheels / rear wheels        | 2/2                                                  |
| Drive wheels (front / rear)                 | 2/2                                                  |
| Steering mode                               | 2 wheel steer, 4 wheel steer, Crab mode              |
| Engine                                      |                                                      |
| Engine brand                                | Yanmar                                               |
| Engine norm                                 | Stage IIIA                                           |
| Engine model                                | 4TN107HT-5SMUF                                       |
| Number of cylinders / Capacity of cylinders | 4 - 4567 cm <sup>3</sup>                             |
| I.C. Engine power rating / Power            | 143 Hp / 105 kW                                      |
|                                             | 602 Nm@1500 mm                                       |
| Max. torque / Engine rotation               |                                                      |
| Engine cooling system                       | Water                                                |
| Battery voltage                             | 12 V                                                 |
| Drawbar pull                                | 10050 daN                                            |
| Transmission                                |                                                      |
| Transmission type                           | Hydrostatic                                          |
| Number of gears (forward / reverse)         | 2/2                                                  |
| Max. travel speed                           | 35 km/h                                              |
| Parking brake                               | Automatic negative parking brake                     |
| Service brake                               | Oil-immersed multi-discs braking on front &<br>axles |
| Gradeability (laden / unladen)              | 48.10 % / 37.40 %                                    |
| Hydraulics                                  | Weight Barts                                         |
| Hydraulic pump type                         | Variable displacement pump                           |
| Hydraulic flow - Pressure                   | 185 l/min - 270 bar                                  |
| Tank capacities                             |                                                      |
| Engine oil                                  | 13                                                   |
| Hydraulic oil                               | 151 l                                                |
| Fuel tank                                   | 165 I                                                |
| Noise and vibration                         |                                                      |
| Noise at driving position (LpA)             | 75 dB                                                |
| Noise to environment (LwA)                  | 107 dB                                               |
| Vibration on hands/arms                     | < 2.50 m/s <sup>2</sup>                              |
| Miscellaneous                               |                                                      |
| Safety cab homologation                     | ROPS - FOPS level 2 cab                              |
| Controls                                    | JSM                                                  |

## MHT-X 790 ST3A - Dimensional drawing