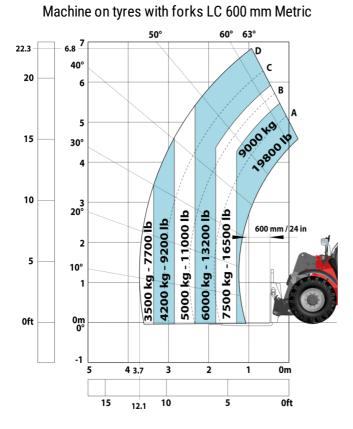

Noise and vibration                         |                                                      |
| Noise at driving position (LpA)             | 75 dB                                                |
| Noise to environment (LwA)                  | 107 dB                                               |
| Vibration on hands/arms                     | < 2.50 m/s <sup>2</sup>                              |
| Miscellaneous                               |                                                      |
| Safety cab homologation                     | ROPS - FOPS level 2 cab                              |
| Controls                                    | JSM                                                  |

## MHT-X 790 ST3A - Dimensional drawing







### MHT-X 790 ST3A - Load chart



## Machine on tyres with 3-hook jib 9000 kg (Metric)



Machine on tyres with winch 9000 kg (Metric)



Machine on tyres with platform Metric







Head Office B.P. 249 - 430 rue de l'Aubinière 44150 Ancenis Cedex - France Tel: +33 (0)2 40 09 10 11 - Fax: +33 (0)2 40 09 10 97 www.manitou.com



This publication provides a description of the configuration versions and options for Manitou products, which may differ for equipment. The equipment presented in this brochure may be part of a series, as an option, or it may not be available, depending on the versions. Manitou reserves the right, at any time and without notice, to amend the specifications described and represented. The specifications provided do not bind the manufacturer. For more details, please contact your Manitou agent. This