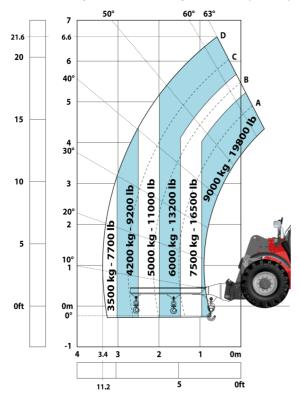

|
| Noise at driving position (LpA)             | 75 dB                                                |
| Noise to environment (LwA)                  | 107 dB                                               |
| Vibration on hands/arms                     | < 2.50 m/s <sup>2</sup>                              |
| Miscellaneous                               |                                                      |
| Safety cab homologation                     | ROPS - FOPS level 2 cab                              |
| Controls                                    | JSM                                                  |

## MHT-X 790 ST3A - Dimensional drawing







### MHT-X 790 ST3A - Load chart



## Machine on tyres with 3-hook jib 9000 kg (Metric)



Machine on tyres with winch 9000 kg (Metric)



Machine on tyres with platform Metric







Head Office B.P. 249 - 430 rue de l'Aubinière 44150 Ancenis Cedex - France Tel: +33 (0)2 40 09 10 11 - Fax: +33 (0)2 40 09 10 97 www.manitou.com



This publication provides a description of the configuration versions and options for Manitou products, which may differ for equipment. The equipment presented in this brochure may be part of a series, as an option, or it may not be available, depending on the versions. Manitou reserves the right, at any time and without notice, to amend the specifications described and represented. The specifications provided do not bind the manufacturer. For more details, please contact your Manitou agent. This is not a contractually binding document. The presentati