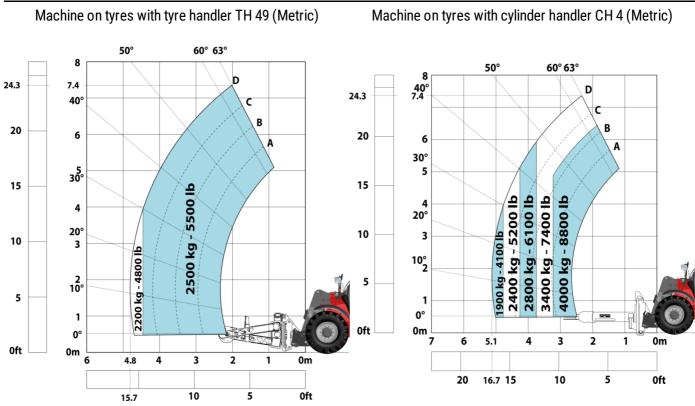

| 75 dB                                                |
| Noise to environment (LwA)                  | 107 dB                                               |
| Vibration on hands/arms                     | < 2.50 m/s <sup>2</sup>                              |
| Miscellaneous                               |                                                      |
| Safety cab homologation                     | ROPS - FOPS level 2 cab                              |
| Controls                                    | JSM                                                  |

## MHT-X 790 ST3A - Dimensional drawing







### MHT-X 790 ST3A - Load chart



## Machine on tyres with 3-hook jib 9000 kg (Metric)



Machine on tyres with winch 9000 kg (Metric)



Machine on tyres with platform Metric







Head Office B.P. 249 - 430 rue de l'Aubinière 44150 Ancenis Cedex - France Tel: +33 (0)2 40 09 10 11 - Fax: +33 (0)2 40 09 10 97 www.manitou.com



This publication provides a description of the configuration versions and options for Manitou products, which may differ for equipment. The equipment presented in this brochure may be part of a series, as an option, or it may not be available, depending on the versions. Manitou reserves the right, at any time and without notice, to amend the specifications described and represented. The specifications provided do not bind the manufacturer. For more details, please contact your Manitou agent. This is not a contractually binding document. The presentation of the products is not contractually binding. List of specifications non-exhaustive. The