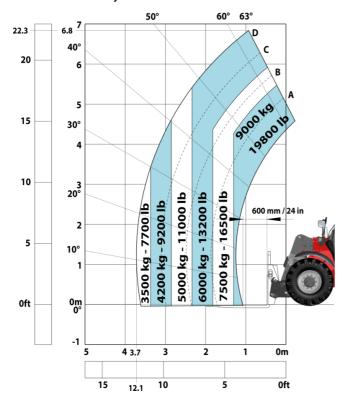

| ROPS - FOPS level 2 cab                        |

## MHT-X 790 ST3A - Dimensional drawing







### MHT-X 790 ST3A - Load chart

#### Machine on tyres with forks LC 600 mm Metric



### Machine on tyres with winch 9000 kg (Metric)



Machine on tyres with 3-hook jib 9000 kg (Metric)



### Machine on tyres with platform Metric



Machine on tyres with tyre handler TH 49 (Metric)

Machine on tyres with cylinder handler CH 4 (Metric)







#### **Head Office**

B.P. 249 - 430 rue de l'Aubinière 44150 Ancenis Cedex - France Tel: +33 (0)2 40 09 10 11 - Fax: +33 (0)2 40 09 10 97 www.manitou.com



This publication provides a description of the configuration versions and options for Manitou products, which may differ for equipment. The equipment presented in this brochure may be part of a series, as an option, or it may not be available, depending on the versions. Manitou reserves the right, at any time and without notice, to amend the specifications described and repres