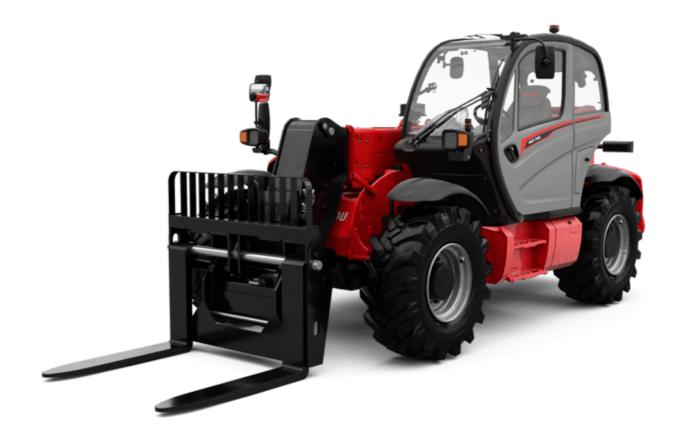

Technical sheet:

# **MHT-X 790 ST3A**





| Capacities