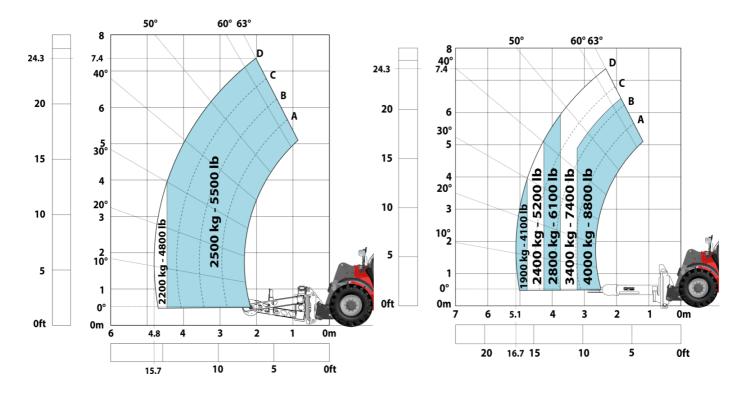

| ROPS - FOPS level 2 cab                        |

## MHT-X 790 ST3A - Dimensional drawing







### MHT-X 790 ST3A - Load chart

#### Machine on tyres with forks LC 600 mm Metric



### Machine on tyres with winch 9000 kg (Metric)



Machine on tyres with 3-hook jib 9000 kg (Metric)



### Machine on tyres with platform Metric



Machine on tyres with tyre handler TH 49 (Metric)

Machine on tyres with cylinder handler CH 4 (Metric)







#### **Head Office**

B.P. 249 - 430 rue de l'Aubinière 44150 Ancenis Cedex - France Tel: +33 (0)2 40 09 10 11 - Fax: +33 (0)2 40 09 10 97 www.manitou.com



This publication provides a description of the configuration versions and options for Manitou products, which may differ for equipment. The equipment presented in this brochure may be part of a series, as an option, or it may not be available, depending on the versions. Manitou reserves the right, at any time and without notice, to amend the specifications described and represented. The specifications provided do not bind the manufacturer. For more details, please contact your Manitou agent. This is not a contractually binding document. The presentation of the products is not contractually binding. List of specifications non-exh