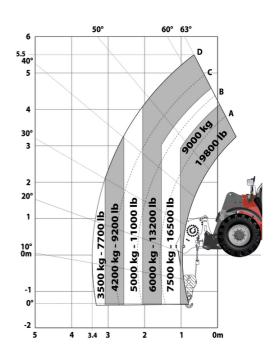

| ROPS - FOPS level 2 cab                        |

## MHT-X 790 ST3A - Dimensional drawing







### MHT-X 790 ST3A - Load chart

#### Machine on tyres with forks LC 600 mm Metric



### Machine on tyres with winch 9000 kg (Metric)



Machine on tyres with 3-hook jib 9000 kg (Metric)



### Machine on tyres with platform Metric



Machine on tyres with tyre handler TH 49 (Metric)

Machine on tyres with cylinder handler CH 4 (Metric)







#### **Head Office**

B.P. 249 - 430 rue de l'Aubinière 44150 Ancenis Cedex - France Tel: +33 (0)2 40 09 10 11 - Fax: +33 (0)2 40 09 10 97 www.manitou.com



This publication provides a description of the configuration versions and options for Manitou products, which may differ for equipment. The equipment presented in this brochure may be part of a series, as an option, or it may not be available, depending on the versions. Manitou reserves the right, at any time and without notice, to amend the specifications described and represented. The specifications provided do not bind the m