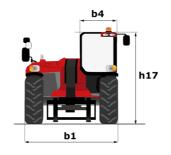

| ROPS - FOPS level 2 cab                        |

## MHT-X 790 ST3A - Dimensional drawing







### MHT-X 790 ST3A - Load chart

#### Machine on tyres with forks LC 600 mm Metric



### Machine on tyres with winch 9000 kg (Metric)



Machine on tyres with 3-hook jib 9000 kg (Metric)



### Machine on tyres with platform Metric



Machine on tyres with tyre handler TH 49 (Metric)

Machine on tyres with cylinder handler CH 4 (Metric)







#### **Head Office**

B.P. 249 - 430 rue de l'Aubinière 44150 Ancenis Cedex - France Tel: +33 (0)2 40 09 10 11 - Fax: +33 (0)2 40 09 10 97 www.manitou.com



This publication provides a description of the configuration versions and options for Manitou products, which may differ for equipment. The equipment presented in this brochure may be part of a series, as an option, or it may not be available, depending on the versions. Manitou reserves the