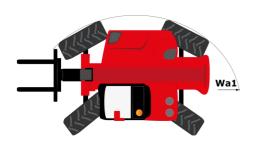

| ROPS - FOPS level 2 cab                        |

## MHT-X 790 ST3A - Dimensional drawing







### MHT-X 790 ST3A - Load chart

#### Machine on tyres with forks LC 600 mm Metric



### Machine on tyres with winch 9000 kg (Metric)



Machine on tyres with 3-hook jib 9000 kg (Metric)



### Machine on tyres with platform Metric



Machine on tyres with tyre handler TH 49 (Metric)

Machine on tyres with cylinder handler CH 4 (Metric)







#### **Head Office**

B.P. 249 - 430 rue de l'Aubinière 44150 Ancenis Cedex - France Tel: +33 (0)2 40 09 10 11 - Fax: +33 (0)2 40 09 10 97 www.manitou.com



This publication provides a description of the configuration versions and options for Manitou products, which may differ for equipment. The equipment presented in this brochure may be part of a series, as an option, or it may not be available, depending on the versions. Manitou reserves t