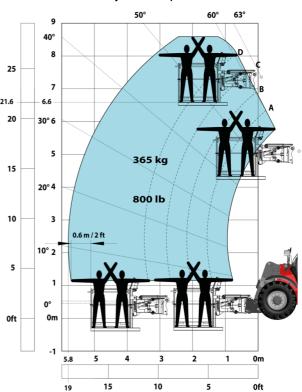

| ROPS - FOPS level 2 cab                        |

## MHT-X 790 ST3A - Dimensional drawing







### MHT-X 790 ST3A - Load chart

#### Machine on tyres with forks LC 600 mm Metric



### Machine on tyres with winch 9000 kg (Metric)



Machine on tyres with 3-hook jib 9000 kg (Metric)



### Machine on tyres with platform Metric



Machine on tyres with tyre handler TH 49 (Metric)

Machine on tyres with cylinder handler CH 4 (Metric)







#### **Head Office**

B.P. 249 - 430 rue de l'Aubinière 44150 Ancenis Cedex - France Tel: +33 (0)2 40 09 10 11 - Fax: +33 (0)2 40 09 10 97 www.manitou.com



This publication provides a description of the configuration versions and options for Manitou products, which may differ for equipment. The equipment presented in this brochure may be part of a series, as an option, or it may not be available, depending on the versions. Manitou reserves the right, at any time and without notice, to amend the specifications described and represented. The specifications provided do not bind the manufacturer. For more details, please contact your Manitou agent. This is not a contractually bind