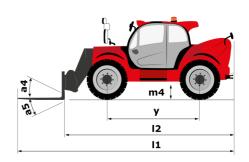

| ROPS - FOPS level 2 cab                        |

## MHT-X 790 ST3A - Dimensional drawing







### MHT-X 790 ST3A - Load chart

#### Machine on tyres with forks LC 600 mm Metric



### Machine on tyres with winch 9000 kg (Metric)



Machine on tyres with 3-hook jib 9000 kg (Metric)



### Machine on tyres with platform Metric



Machine on tyres with tyre handler TH 49 (Metric)

Machine on tyres with cylinder handler CH 4 (Metric)







#### **Head Office**

B.P. 249 - 430 rue de l'Aubinière 44150 Ancenis Cedex - France Tel: +33 (0)2 40 09 10 11 - Fax: +33 (0)2 40 09 10 97 www.manitou.com



This publication provides a description of the configuration versions and options for Manitou products, which may differ for equipment. The equipment presented in this brochure may be part of a series, as an option, or it may not be available, depending on the versions. Manitou reserves the r