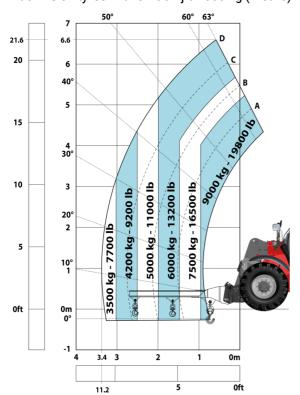

| ROPS - FOPS level 2 cab                        |

## MHT-X 790 ST3A - Dimensional drawing







### MHT-X 790 ST3A - Load chart

#### Machine on tyres with forks LC 600 mm Metric



### Machine on tyres with winch 9000 kg (Metric)



Machine on tyres with 3-hook jib 9000 kg (Metric)



### Machine on tyres with platform Metric



Machine on tyres with tyre handler TH 49 (Metric)

Machine on tyres with cylinder handler CH 4 (Metric)







#### **Head Office**

B.P. 249 - 430 rue de l'Aubinière 44150 Ancenis Cedex - France Tel: +33 (0)2 40 09 10 11 - Fax: +33 (0)2 40 09 10 97 www.manitou.com



This publication provides a description of the configuration versions and options for Manitou products, which may differ for equipment. The equipment presented in this brochure may be part of a series, as an option, or it may not be available, depending on the versions. Manitou reserves the right, at any time and without notice, to amend the specifications described and represented. The specifications provided do not bind the manufacturer. For more details, please contact your Ma