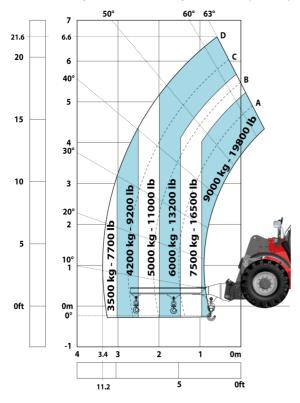

<br>Noise to environment (LwA)                    | 107 dB                                               |
| Vibration on hands/arms                                                         |                                                      |
|                                                                                 | < 2.50 m/s²                                          |
| Miscellaneous                                                                   |                                                      |
| Safety cab homologation                                                         | ROPS - FOPS level 2 cab<br>JSM                       |

## MHT-X 790 ST3A - Dimensional drawing







### MHT-X 790 ST3A - Load chart



## Machine on tyres with 3-hook jib 9000 kg (Metric)



Machine on tyres with winch 9000 kg (Metric)



Machine on tyres with platform Metric







Head Office B.P. 249 - 430 rue de l'Aubinière 44150 Ancenis Cedex - France Tel: +33 (0)2 40 09 10 11 - Fax: +33 (0)2 40 09 10 97 www.manitou.com



This publication provides a description of the configuration versions and options for Manitou products, which may differ for equipment. The equipment presented in this brochure may be part of a series, as an option, or it may not be available, depending on the versions. Manitou reserves the right, at any time and without notice, to amend the specifications described and represented. The specifications provided do not bind the manufacturer. For more details, please contact your Manitou agent. This is not a contractually binding document. The presentati