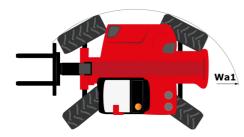

#### мнт-х 790 стза Created on May 20, 2024 at 9:36:55 PM UTC

| Capacities                                                                      | Metric                                               |
|---------------------------------------------------------------------------------|------------------------------------------------------|
| Max. capacity                                                                   | 9000 kg                                              |
| Load center of gravity                                                          | c 600 mm                                             |
| Max. lifting height                                                             | 6.80 m                                               |
| Max. outreach                                                                   | 3.70 m                                               |
| Weight and dimensions                                                           |                                                      |
| Overall length                                                                  | l1 6.41 m                                            |
| Unladen weight (with forks)                                                     | 13160 kg                                             |
| Ground clearance                                                                | m4 0.44 m                                            |
| Wheelbase                                                                       | y 2.87 m                                             |
| Length to face of forks                                                         | l2 5.21 m                                            |
| Overall width                                                                   | b1 2.47 m                                            |
| Overall height                                                                  | h17 2.54 m                                           |
| Overall cab width                                                               | b4 0.93 m                                            |
| Tilt-down angle                                                                 | a5 109 °                                             |
| Tilt-up angle                                                                   | a4 15 °                                              |
| External turning radius (over tyres)                                            | Wa1 4.72 m                                           |
| Forks length / width / section                                                  | I / e / s 1200 mm x 200 mm / 60 mm                   |
| Wheels                                                                          |                                                      |
| Standard tires                                                                  | 445/65 R22,5                                         |
| Number of front wheels / rear wheels                                            | 2/2                                                  |
| Drive wheels (front / rear)                                                     | 2/2                                                  |
| Steering mode                                                                   | 2 wheel steer, 4 wheel steer, Crab mod               |
| Engine                                                                          |                                                      |
| Engine brand                                                                    | Yanmar                                               |
| Engine norm                                                                     | Stage IIIA                                           |
| Engine model                                                                    | 4TN107HF-5SMUF                                       |
| -                                                                               | 411107HF33M0F<br>4 - 4567 cm <sup>3</sup>            |
| Number of cylinders / Capacity of cylinders<br>I.C. Engine power rating / Power |                                                      |
|                                                                                 | 143 Hp / 105 kW                                      |
| Max. torque / Engine rotation                                                   | 602 Nm@1500 rpm                                      |
| Engine cooling system                                                           | Water                                                |
| Battery voltage                                                                 | 12 V                                                 |
| Drawbar pull                                                                    | 10050 daN                                            |
| Transmission                                                                    |                                                      |
| Transmission type                                                               | Hydrostatic                                          |
| Number of gears (forward / reverse)                                             | 2/2                                                  |
| Max. travel speed                                                               | 35 km/h                                              |
| Parking brake                                                                   | Automatic negative parking brake                     |
| Service brake                                                                   | Oil-immersed multi-discs braking on front a<br>axles |
| Gradeability (laden / unladen)                                                  | 48.10 % / 37.40 %                                    |
| Hydraulics                                                                      |                                                      |
| Hydraulic pump type                                                             | Variable displacement pump                           |
| Hydraulic flow - Pressure                                                       | 185 l/min - 270 bar                                  |
| Tank capacities                                                                 |                                                      |
| Engine oil                                                                      | 13                                                   |
| Hydraulic oil                                                                   | 151                                                  |
| Fuel tank                                                                       | 1651                                                 |
| Noise and vibration                                                             |                                                      |
| Noise and volution<br>Noise at driving position (LpA)                           | 75 dB                                                |
| Noise at unving position (LPA)<br>Noise to environment (LwA)                    | 107 dB                                               |
| Vibration on hands/arms                                                         |                                                      |
|                                                                                 | < 2.50 m/s²                                          |
| Miscellaneous                                                                   |                                                      |
| Safety cab homologation                                                         | ROPS - FOPS level 2 cab<br>JSM                       |

## MHT-X 790 ST3A - Dimensional drawing