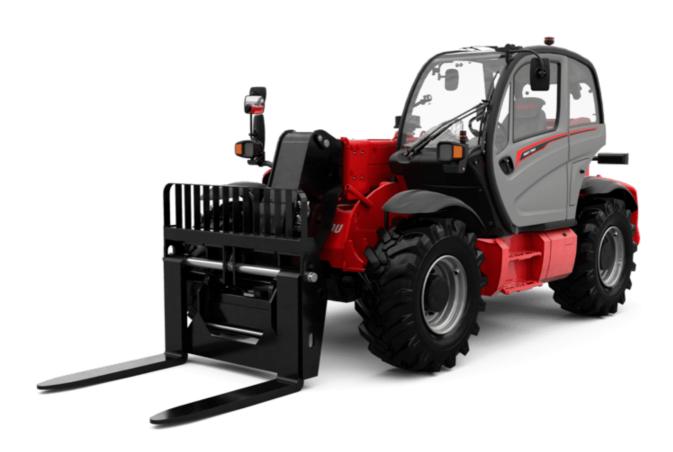

# **MHT-X 790 ST3A**

#### мнт-х 790 стза Created on May 20, 2024 at 9:36:55 PM UTC

| Capacities                                                                      | Metric                                               |
|---------------------------------------------------------------------------------|------------------------------------------------------|
| Max. capacity                                                                   | 9000 kg                                              |
| Load center of gravity                                                          | c 600 mm                                             |
| Max. lifting height                                                             | 6.80 m                                               |
| Max. outreach                                                                   | 3.70 m                                               |
| Weight and dimensions                                                           |                                                      |
| Overall length                                                                  | l1 6.41 m                                            |
| Unladen weight (with forks)                                                     | 13160 kg                                             |
| Ground clearance                                                                | m4 0.44 m                                            |
| Wheelbase                                                                       | y 2.87 m                                             |
| Length to face of forks                                                         | l2 5.21 m                                            |
| Overall width                                                                   | b1 2.47 m                                            |
| Overall height                                                                  | h17 2.54 m                                           |
| Overall cab width                                                               | b4 0.93 m                                            |
| Tilt-down angle                                                                 | a5 109 °                                             |
| Tilt-up angle                                                                   | a4 15 °                                              |
| External turning radius (over tyres)                                            | Wa1 4.72 m                                           |
| Forks length / width / section                                                  | I / e / s 1200 mm x 200 mm / 60 mm                   |
| Wheels                                                                          |                                                      |
| Standard tires                                                                  | 445/65 R22,5                                         |
| Number of front wheels / rear wheels                                            | 2/2                                                  |
| Drive wheels (front / rear)                                                     | 2/2                                                  |
| Steering mode                                                                   | 2 wheel steer, 4 wheel steer, Crab mod               |
| Engine                                                                          |                                                      |
| Engine brand                                                                    | Yanmar                                               |
| Engine norm                                                                     | Stage IIIA                                           |
| Engine model                                                                    | 4TN107HF-5SMUF                                       |
| -                                                                               | 411107HF33M0F<br>4 - 4567 cm <sup>3</sup>            |
| Number of cylinders / Capacity of cylinders<br>I.C. Engine power rating / Power |                                                      |
|                                                                                 | 143 Hp / 105 kW                                      |
| Max. torque / Engine rotation                                                   | 602 Nm@1500 rpm                                      |
| Engine cooling system                                                           | Water                                                |
| Battery voltage                                                                 | 12 V                                                 |
| Drawbar pull                                                                    | 10050 daN                                            |
| Transmission                                                                    |                                                      |
| Transmission type                                                               | Hydrostatic                                          |
| Number of gears (forward / reverse)                                             | 2/2                                                  |
| Max. travel speed                                                               | 35 km/h                                              |
| Parking brake                                                                   | Automatic negative parking brake                     |
| Service brake                                                                   | Oil-immersed multi-discs braking on front a<br>axles |
| Gradeability (laden / unladen)                                                  | 48.10 % / 37.40 %                                    |
| Hydraulics                                                                      |                                                      |
| Hydraulic pump type                                                             | Variable displacement pump                           |
| Hydraulic flow - Pressure                                                       | 185 l/min - 270 bar                                  |
| Tank capacities                                                                 |                                                      |
| Engine oil                                                                      | 13                                                   |
| Hydraulic oil                                                                   | 151                                                  |
| Fuel tank                                                                       | 1651                                                 |
| Noise and vibration                                                             |                                                      |
| Noise and volution<br>Noise at driving position (LpA)                           | 75 dB                                                |
| Noise at unving position (LPA)<br>Noise to environment (LwA)                    | 107 dB                                               |
| Vibration on hands/arms                                                         |                                                      |
|                                                                                 | < 2.50 m/s²                                          |
| Miscellaneous                                                                   |                                                      |
| Safety cab homologation                                                         | ROPS - FOPS level 2 cab<br>JSM                       |