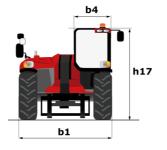

#### мнт-х 790 стза Created on May 20, 2024 at 9:36:55 PM UTC

| Capacities                                                                      | Metric                                               |
|---------------------------------------------------------------------------------|------------------------------------------------------|
| Max. capacity                                                                   | 9000 kg                                              |
| Load center of gravity                                                          | c 600 mm                                             |
| Max. lifting height                                                             | 6.80 m                                               |
| Max. outreach                                                                   | 3.70 m                                               |
| Weight and dimensions                                                           |                                                      |
| Overall length                                                                  | l1 6.41 m                                            |
| Unladen weight (with forks)                                                     | 13160 kg                                             |
| Ground clearance                                                                | m4 0.44 m                                            |
| Wheelbase                                                                       | y 2.87 m                                             |
| Length to face of forks                                                         | l2 5.21 m                                            |
| Overall width                                                                   | b1 2.47 m                                            |
| Overall height                                                                  | h17 2.54 m                                           |
| Overall cab width                                                               | b4 0.93 m                                            |
| Tilt-down angle                                                                 | a5 109 °                                             |
| Tilt-up angle                                                                   | a4 15 °                                              |
| External turning radius (over tyres)                                            | Wa1 4.72 m                                           |
| Forks length / width / section                                                  | I / e / s 1200 mm x 200 mm / 60 mm                   |
| Wheels                                                                          |                                                      |
| Standard tires                                                                  | 445/65 R22,5                                         |
| Number of front wheels / rear wheels                                            | 2/2                                                  |
| Drive wheels (front / rear)                                                     | 2/2                                                  |
| Steering mode                                                                   | 2 wheel steer, 4 wheel steer, Crab mod               |
| Engine                                                                          |                                                      |
| Engine brand                                                                    | Yanmar                                               |
| Engine norm                                                                     | Stage IIIA                                           |
| Engine model                                                                    | 4TN107HF-5SMUF                                       |
| -                                                                               | 411107HF33M0F<br>4 - 4567 cm <sup>3</sup>            |
| Number of cylinders / Capacity of cylinders<br>I.C. Engine power rating / Power |                                                      |
|                                                                                 | 143 Hp / 105 kW                                      |
| Max. torque / Engine rotation                                                   | 602 Nm@1500 rpm                                      |
| Engine cooling system                                                           | Water                                                |
| Battery voltage                                                                 | 12 V                                                 |
| Drawbar pull                                                                    | 10050 daN                                            |
| Transmission                                                                    |                                                      |
| Transmission type                                                               | Hydrostatic                                          |
| Number of gears (forward / reverse)                                             | 2/2                                                  |
| Max. travel speed                                                               | 35 km/h                                              |
| Parking brake                                                                   | Automatic negative parking brake                     |
| Service brake                                                                   | Oil-immersed multi-discs braking on front a<br>axles |
| Gradeability (laden / unladen)                                                  | 48.10 % / 37.40 %                                    |
| Hydraulics                                                                      |                                                      |
| Hydraulic pump type                                                             | Variable displacement pump                           |
| Hydraulic flow - Pressure                                                       | 185 l/min - 270 bar                                  |
| Tank capacities                                                                 |                                                      |
| Engine oil                                                                      | 13                                                   |
| Hydraulic oil                                                                   | 151                                                  |
| Fuel tank                                                                       | 1651                                                 |
| Noise and vibration                                                             |                                                      |
| Noise and volution<br>Noise at driving position (LpA)                           | 75 dB                                                |
| Noise at unving position (LPA)<br>Noise to environment (LwA)                    | 107 dB                                               |
| Vibration on hands/arms                                                         |                                                      |
|                                                                                 | < 2.50 m/s²                                          |
| Miscellaneous                                                                   |                                                      |
| Safety cab homologation                                                         | ROPS - FOPS level 2 cab<br>JSM                       |

## MHT-X 790 ST3A - Dimensional drawing