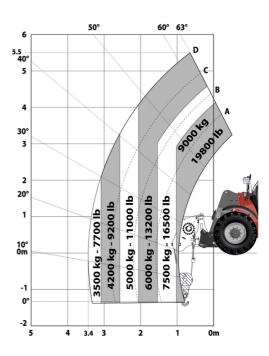

| 107 dB                                               |
| Vibration on hands/arms                                                         |                                                      |
|                                                                                 | < 2.50 m/s²                                          |
| Miscellaneous                                                                   |                                                      |
| Safety cab homologation                                                         | ROPS - FOPS level 2 cab<br>JSM                       |

## MHT-X 790 ST3A - Dimensional drawing







### MHT-X 790 ST3A - Load chart



## Machine on tyres with 3-hook jib 9000 kg (Metric)



Machine on tyres with winch 9000 kg (Metric)



Machine on tyres with platform Metric







Head Office B.P. 249 - 430 rue de l'Aubinière 44150 Ancenis Cedex - France Tel: +33 (0)2 40 09 10 11 - Fax: +33 (0)2 40 09 10 97 www.manitou.com



This publication provides a description of the configuration versions and options for Manitou products, which may differ for equipment. The equipment presented in this brochure may be part of a series, as an option, or it may not be available, depending on the versions. Manitou reserves the right, at any time and without notice, to amend the specifications described and represented. The specifications provided do not bind the manufacturer. For more details, please contact your Manitou agent. This is not a contractually binding document. The presentation of the products is not contractually binding.