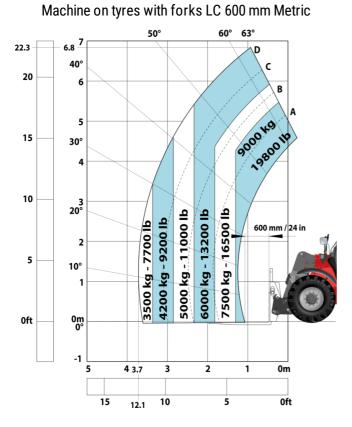

|
| Noise at unving position (LPA)<br>Noise to environment (LwA)                    | 107 dB                                               |
| Vibration on hands/arms                                                         |                                                      |
|                                                                                 | < 2.50 m/s²                                          |
| Miscellaneous                                                                   |                                                      |
| Safety cab homologation                                                         | ROPS - FOPS level 2 cab<br>JSM                       |

## MHT-X 790 ST3A - Dimensional drawing







### MHT-X 790 ST3A - Load chart



## Machine on tyres with 3-hook jib 9000 kg (Metric)



Machine on tyres with winch 9000 kg (Metric)



Machine on tyres with platform Metric







Head Office B.P. 249 - 430 rue de l'Aubinière 44150 Ancenis Cedex - France Tel: +33 (0)2 40 09 10 11 - Fax: +33 (0)2 40 09 10 97 www.manitou.com



This publication provides a description of the configuration versions and options for Manitou products, which may differ for equipment. The equipment presented in this brochure may be part of a series, as an option, or it may not be available, depending on the versions. Manitou reserves the right, at any time and without notice, to amend the specifications described and represented. The specifications provided do not bind the manufacturer. For more details, please contact your Manitou agent. This