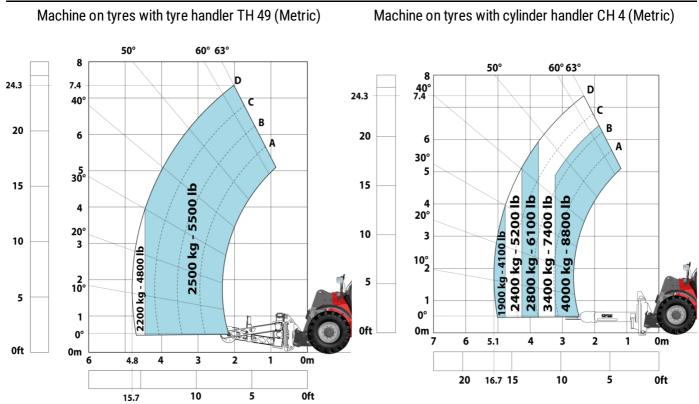

|
| Vibration on hands/arms                                                         |                                                      |
|                                                                                 | < 2.50 m/s²                                          |
| Miscellaneous                                                                   |                                                      |
| Safety cab homologation                                                         | ROPS - FOPS level 2 cab<br>JSM                       |

## MHT-X 790 ST3A - Dimensional drawing







### MHT-X 790 ST3A - Load chart



## Machine on tyres with 3-hook jib 9000 kg (Metric)



Machine on tyres with winch 9000 kg (Metric)



Machine on tyres with platform Metric







Head Office B.P. 249 - 430 rue de l'Aubinière 44150 Ancenis Cedex - France Tel: +33 (0)2 40 09 10 11 - Fax: +33 (0)2 40 09 10 97 www.manitou.com



This publication provides a description of the configuration versions and options for Manitou products, which may differ for equipment. The equipment presented in this brochure may be part of a series, as an option, or it may not be available, depending on the versions. Manitou reserves the right, at any time and without notice, to amend the specifications described and represented. The specifications provided do not bind the manufacturer. For more details, please contact your Manitou agent. This is not a contractually binding document. The presentation of the products is not contractually binding. List of specifications non-exhaustive. The