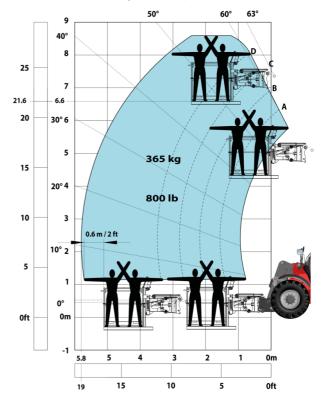

## Machine on tyres with 3-hook jib 9000 kg (Metric)

Machine on tyres with winch 9000 kg (Metric)

Machine on tyres with platform Metric

Head Office B.P. 249 - 430 rue de l'Aubinière 44150 Ancenis Cedex - France Tel: +33 (0)2 40 09 10 11 - Fax: +33 (0)2 40 09 10 97 www.manitou.com