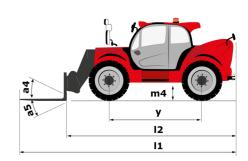

#### мнт-х 790 стза Created on May 20, 2024 at 9:36:55 PM UTC

| Capacities                                                                      | Metric                                               |
|---------------------------------------------------------------------------------|------------------------------------------------------|
| Max. capacity                                                                   | 9000 kg                                              |
| Load center of gravity                                                          | c 600 mm                                             |
| Max. lifting height                                                             | 6.80 m                                               |
| Max. outreach                                                                   | 3.70 m                                               |
| Weight and dimensions                                                           |                                                      |
| Overall length                                                                  | l1 6.41 m                                            |
| Unladen weight (with forks)                                                     | 13160 kg                                             |
| Ground clearance                                                                | m4 0.44 m                                            |
| Wheelbase                                                                       | y 2.87 m                                             |
| Length to face of forks                                                         | l2 5.21 m                                            |
| Overall width                                                                   | b1 2.47 m                                            |
| Overall height                                                                  | h17 2.54 m                                           |
| Overall cab width                                                               | b4 0.93 m                                            |
| Tilt-down angle                                                                 | a5 109 °                                             |
| Tilt-up angle                                                                   | a4 15 °                                              |
| External turning radius (over tyres)                                            | Wa1 4.72 m                                           |
| Forks length / width / section                                                  | I / e / s 1200 mm x 200 mm / 60 mm                   |
| Wheels                                                                          |                                                      |
| Standard tires                                                                  | 445/65 R22,5                                         |
| Number of front wheels / rear wheels                                            | 2/2                                                  |
| Drive wheels (front / rear)                                                     | 2/2                                                  |
| Steering mode                                                                   | 2 wheel steer, 4 wheel steer, Crab mod               |
| Engine                                                                          |                                                      |
| Engine brand                                                                    | Yanmar                                               |
| Engine norm                                                                     | Stage IIIA                                           |
| Engine model                                                                    | 4TN107HF-5SMUF                                       |
| -                                                                               | 411107HF33M0F<br>4 - 4567 cm <sup>3</sup>            |
| Number of cylinders / Capacity of cylinders<br>I.C. Engine power rating / Power |                                                      |
|                                                                                 | 143 Hp / 105 kW                                      |
| Max. torque / Engine rotation                                                   | 602 Nm@1500 rpm                                      |
| Engine cooling system                                                           | Water                                                |
| Battery voltage                                                                 | 12 V                                                 |
| Drawbar pull                                                                    | 10050 daN                                            |
| Transmission                                                                    |                                                      |
| Transmission type                                                               | Hydrostatic                                          |
| Number of gears (forward / reverse)                                             | 2/2                                                  |
| Max. travel speed                                                               | 35 km/h                                              |
| Parking brake                                                                   | Automatic negative parking brake                     |
| Service brake                                                                   | Oil-immersed multi-discs braking on front a<br>axles |
| Gradeability (laden / unladen)                                                  | 48.10 % / 37.40 %                                    |
| Hydraulics                                                                      |                                                      |
| Hydraulic pump type                                                             | Variable displacement pump                           |
| Hydraulic flow - Pressure                                                       | 185 l/min - 270 bar                                  |
| Tank capacities                                                                 |                                                      |
| Engine oil                                                                      | 13                                                   |
| Hydraulic oil                                                                   | 151                                                  |
| Fuel tank                                                                       | 1651                                                 |
| Noise and vibration                                                             |                                                      |
| Noise and volution<br>Noise at driving position (LpA)                           | 75 dB                                                |
| Noise at unving position (LPA)<br>Noise to environment (LwA)                    | 107 dB                                               |
| Vibration on hands/arms                                                         |                                                      |
|                                                                                 | < 2.50 m/s²                                          |
| Miscellaneous                                                                   |                                                      |
| Safety cab homologation                                                         | ROPS - FOPS level 2 cab<br>JSM                       |

## MHT-X 790 ST3A - Dimensional drawing