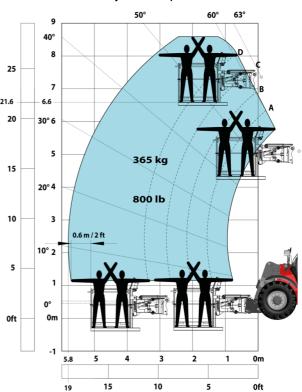

| JSM                                               |          |

## MHT-X 790 ST3A - Dimensional drawing







#### MHT-X 790 ST3A - Load chart

### Machine on tyres with forks LC 600 mm Metric



#### Machine on tyres with winch 9000 kg (Metric)



Machine on tyres with 3-hook jib 9000 kg (Metric)



#### Machine on tyres with platform Metric



Machine on tyres with tyre handler TH 49 (Metric)

Machine on tyres with cylinder handler CH 4 (Metric)







#### **Head Office**

B.P. 249 - 430 rue de l'Aubinière 44150 Ancenis Cedex - France Tel: +33 (0)2 40 09 10 11 - Fax: +33 (0)2 40 09 10 97 www.manitou.com



This publication provides a description of the configuration versions and options for Manitou products, which may differ for equipment. The equipment presented in this brochure may be part of a series, as an option, or it may not be available, depending on the versions. Manitou reserves the right, at any time and without notice, to amend the specifications described and represented. The specifications provided do not bind the manufacturer. For more details, please contact your Manitou agent. This is not a contractually bind