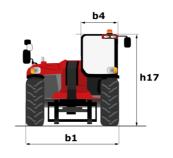

| JSM                                               |          |

## MHT-X 790 ST3A - Dimensional drawing







#### MHT-X 790 ST3A - Load chart

### Machine on tyres with forks LC 600 mm Metric



#### Machine on tyres with winch 9000 kg (Metric)



Machine on tyres with 3-hook jib 9000 kg (Metric)



#### Machine on tyres with platform Metric



Machine on tyres with tyre handler TH 49 (Metric)

Machine on tyres with cylinder handler CH 4 (Metric)







#### **Head Office**

B.P. 249 - 430 rue de l'Aubinière 44150 Ancenis Cedex - France Tel: +33 (0)2 40 09 10 11 - Fax: +33 (0)2 40 09 10 97 www.manitou.com



This publication provides a description of the configuration versions and options for Manitou products, which may differ for equipment. The equipment presented in this brochure may be part of a series, as an option, or it may not be available, depending on the versions. Manitou reserves t