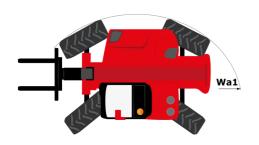

| JSM                                               |          |

## MHT-X 790 ST3A - Dimensional drawing







#### MHT-X 790 ST3A - Load chart

### Machine on tyres with forks LC 600 mm Metric



#### Machine on tyres with winch 9000 kg (Metric)



Machine on tyres with 3-hook jib 9000 kg (Metric)



#### Machine on tyres with platform Metric



Machine on tyres with tyre handler TH 49 (Metric)

Machine on tyres with cylinder handler CH 4 (Metric)







#### **Head Office**

B.P. 249 - 430 rue de l'Aubinière 44150 Ancenis Cedex - France Tel: +33 (0)2 40 09 10 11 - Fax: +33 (0)2 40 09 10 97 www.manitou.com



This publication provides a description of the configuration versions and options for Manitou products, which may differ for equipment. The equipment presented in this brochure may be part of a series, as an option, or it may not be available, depending on the versions. Manitou reserves