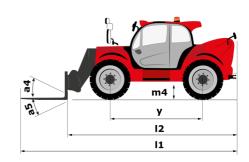

| JSM                                               |          |

## MHT-X 790 ST3A - Dimensional drawing







#### MHT-X 790 ST3A - Load chart

### Machine on tyres with forks LC 600 mm Metric



#### Machine on tyres with winch 9000 kg (Metric)



Machine on tyres with 3-hook jib 9000 kg (Metric)



#### Machine on tyres with platform Metric



Machine on tyres with tyre handler TH 49 (Metric)

Machine on tyres with cylinder handler CH 4 (Metric)







#### **Head Office**

B.P. 249 - 430 rue de l'Aubinière 44150 Ancenis Cedex - France Tel: +33 (0)2 40 09 10 11 - Fax: +33 (0)2 40 09 10 97 www.manitou.com



This publication provides a description of the configuration versions and options for Manitou products, which may differ for equipment. The equipment presented in this brochure may be part of a series, as an option, or it may not be available, depending on the versions. Manitou reserves the