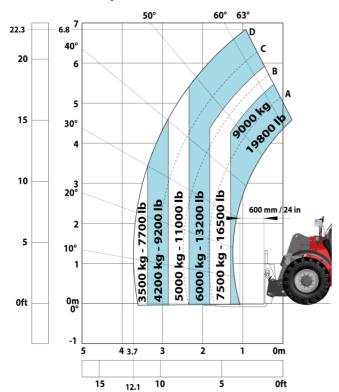

| JSM                                               |          |

## MHT-X 790 ST3A - Dimensional drawing







#### MHT-X 790 ST3A - Load chart

### Machine on tyres with forks LC 600 mm Metric



#### Machine on tyres with winch 9000 kg (Metric)



Machine on tyres with 3-hook jib 9000 kg (Metric)



#### Machine on tyres with platform Metric



Machine on tyres with tyre handler TH 49 (Metric)

Machine on tyres with cylinder handler CH 4 (Metric)







#### **Head Office**

B.P. 249 - 430 rue de l'Aubinière 44150 Ancenis Cedex - France Tel: +33 (0)2 40 09 10 11 - Fax: +33 (0)2 40 09 10 97 www.manitou.com



This publication provides a description of the configuration versions and options for Manitou products, which may differ for equipment. The equipment presented in this brochure may be part of a series, as an option, or it may not be available, depending on the versions. Manitou reserves the right, at any time and without notice, to amend the specifications described and repr