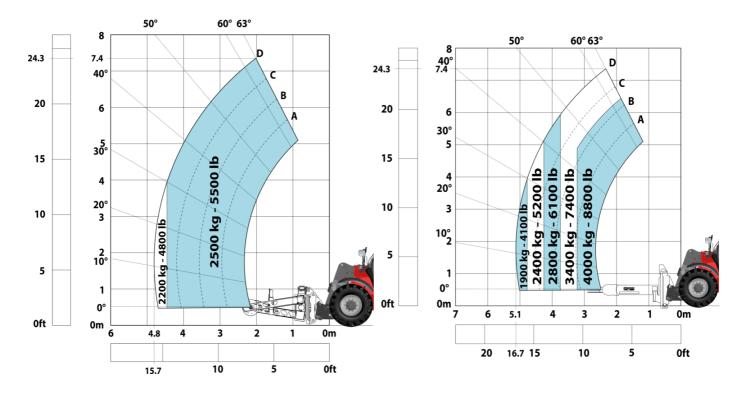

| JSM                                               |          |

## MHT-X 790 ST3A - Dimensional drawing







#### MHT-X 790 ST3A - Load chart

### Machine on tyres with forks LC 600 mm Metric



#### Machine on tyres with winch 9000 kg (Metric)



Machine on tyres with 3-hook jib 9000 kg (Metric)



#### Machine on tyres with platform Metric



Machine on tyres with tyre handler TH 49 (Metric)

Machine on tyres with cylinder handler CH 4 (Metric)







#### **Head Office**

B.P. 249 - 430 rue de l'Aubinière 44150 Ancenis Cedex - France Tel: +33 (0)2 40 09 10 11 - Fax: +33 (0)2 40 09 10 97 www.manitou.com



This publication provides a description of the configuration versions and options for Manitou products, which may differ for equipment. The equipment presented in this brochure may be part of a series, as an option, or it may not be available, depending on the versions. Manitou reserves the right, at any time and without notice, to amend the specifications described and represented. The specifications provided do not bind the manufacturer. For more details, please contact your Manitou agent. This is not a contractually binding document. The presentation of the products is not contractually binding. List of specifications non-exh