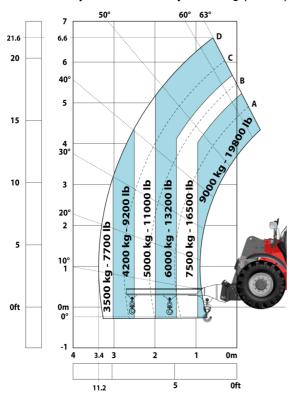

| JSM                                               |          |

## MHT-X 790 ST3A - Dimensional drawing







#### MHT-X 790 ST3A - Load chart

### Machine on tyres with forks LC 600 mm Metric



#### Machine on tyres with winch 9000 kg (Metric)



Machine on tyres with 3-hook jib 9000 kg (Metric)



#### Machine on tyres with platform Metric



Machine on tyres with tyre handler TH 49 (Metric)

Machine on tyres with cylinder handler CH 4 (Metric)







#### **Head Office**

B.P. 249 - 430 rue de l'Aubinière 44150 Ancenis Cedex - France Tel: +33 (0)2 40 09 10 11 - Fax: +33 (0)2 40 09 10 97 www.manitou.com



This publication provides a description of the configuration versions and options for Manitou products, which may differ for equipment. The equipment presented in this brochure may be part of a series, as an option, or it may not be available, depending on the versions. Manitou reserves the right, at any time and without notice, to amend the specifications described and represented. The specifications provided do not bind the manufacturer. For more details, please contact your M