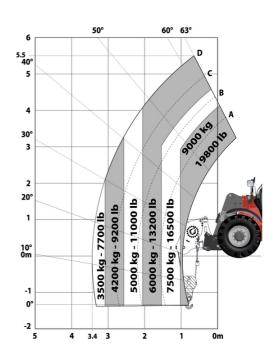

| JSM                                               |          |

## MHT-X 790 ST3A - Dimensional drawing







#### MHT-X 790 ST3A - Load chart

### Machine on tyres with forks LC 600 mm Metric



#### Machine on tyres with winch 9000 kg (Metric)



Machine on tyres with 3-hook jib 9000 kg (Metric)



#### Machine on tyres with platform Metric



Machine on tyres with tyre handler TH 49 (Metric)

Machine on tyres with cylinder handler CH 4 (Metric)







#### **Head Office**

B.P. 249 - 430 rue de l'Aubinière 44150 Ancenis Cedex - France Tel: +33 (0)2 40 09 10 11 - Fax: +33 (0)2 40 09 10 97 www.manitou.com



This publication provides a description of the configuration versions and options for Manitou products, which may differ for equipment. The equipment presented in this brochure may be part of a series, as an option, or it may not be available, depending on the versions. Manitou reserves the right, at any time and without notice, to amend the specifications described and represented. The specifications provided do not bind the