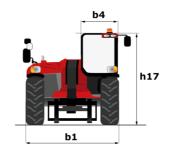

|           | ROPS - FOPS level 2 cab                         |

## MHT-X 790 ST3A - Dimensional drawing







### MHT-X 790 ST3A - Load chart

#### Machine on tyres with forks LC 600 mm Metric



### Machine on tyres with winch 9000 kg (Metric)



Machine on tyres with 3-hook jib 9000 kg (Metric)



### Machine on tyres with platform Metric



Machine on tyres with tyre handler TH 49 (Metric)

Machine on tyres with cylinder handler CH 4 (Metric)







#### **Head Office**

B.P. 249 - 430 rue de l'Aubinière 44150 Ancenis Cedex - France Tel: +33 (0)2 40 09 10 11 - Fax: +33 (0)2 40 09 10 97 www.manitou.com



This publication provides a description of the configuration versions and options for Manitou products, which may differ for equipment. The equipment presented in this brochure may be part of a series, as an option, or it may not be available, depending on the versions. Manitou reserves the