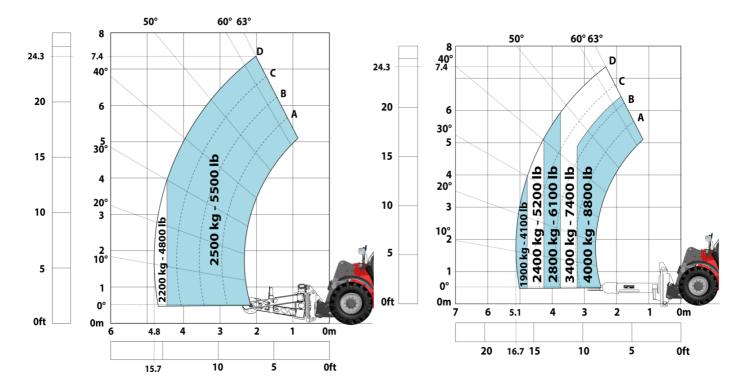

|           | ROPS - FOPS level 2 cab                         |

## MHT-X 790 ST3A - Dimensional drawing







### MHT-X 790 ST3A - Load chart

#### Machine on tyres with forks LC 600 mm Metric



### Machine on tyres with winch 9000 kg (Metric)



Machine on tyres with 3-hook jib 9000 kg (Metric)



### Machine on tyres with platform Metric



Machine on tyres with tyre handler TH 49 (Metric)

Machine on tyres with cylinder handler CH 4 (Metric)







#### **Head Office**

B.P. 249 - 430 rue de l'Aubinière 44150 Ancenis Cedex - France Tel: +33 (0)2 40 09 10 11 - Fax: +33 (0)2 40 09 10 97 www.manitou.com



This publication provides a description of the configuration versions and options for Manitou products, which may differ for equipment. The equipment presented in this brochure may be part of a series, as an option, or it may not be available, depending on the versions. Manitou reserves the right, at any time and without notice, to amend the specifications described and represented. The specifications provided do not bind the manufacturer. For more details, please contact your Manitou agent. This is not a contractually binding document. The presentation of the products is not contractually binding. List of specifications non-exh