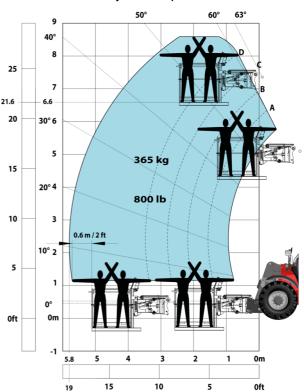

|           | ROPS - FOPS level 2 cab                         |

## MHT-X 790 ST3A - Dimensional drawing







### MHT-X 790 ST3A - Load chart

#### Machine on tyres with forks LC 600 mm Metric



### Machine on tyres with winch 9000 kg (Metric)



Machine on tyres with 3-hook jib 9000 kg (Metric)



### Machine on tyres with platform Metric



Machine on tyres with tyre handler TH 49 (Metric)

Machine on tyres with cylinder handler CH 4 (Metric)







#### **Head Office**

B.P. 249 - 430 rue de l'Aubinière 44150 Ancenis Cedex - France Tel: +33 (0)2 40 09 10 11 - Fax: +33 (0)2 40 09 10 97 www.manitou.com



This publication provides a description of the configuration versions and options for Manitou products, which may differ for equipment. The equipment presented in this brochure may be part of a series, as an option, or it may not be available, depending on the versions. Manitou reserves the right, at any time and without notice, to amend the specifications described and represented. The specifications provided do not bind the manufacturer. For more details, please contact your Manitou agent. This is not a contractually bind