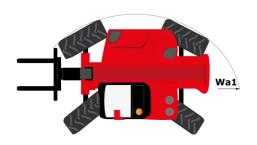

|           | ROPS - FOPS level 2 cab                         |

## MHT-X 790 ST3A - Dimensional drawing







### MHT-X 790 ST3A - Load chart

#### Machine on tyres with forks LC 600 mm Metric



### Machine on tyres with winch 9000 kg (Metric)



Machine on tyres with 3-hook jib 9000 kg (Metric)



### Machine on tyres with platform Metric



Machine on tyres with tyre handler TH 49 (Metric)

Machine on tyres with cylinder handler CH 4 (Metric)







#### **Head Office**

B.P. 249 - 430 rue de l'Aubinière 44150 Ancenis Cedex - France Tel: +33 (0)2 40 09 10 11 - Fax: +33 (0)2 40 09 10 97 www.manitou.com



This publication provides a description of the configuration versions and options for Manitou products, which may differ for equipment. The equipment presented in this brochure may be part of a series, as an option, or it may not be available, depending on the versions. Manitou reserves t