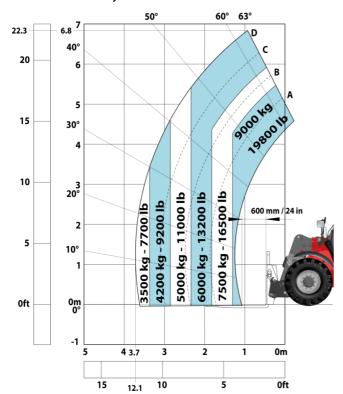

|           | ROPS - FOPS level 2 cab                         |

## MHT-X 790 ST3A - Dimensional drawing







### MHT-X 790 ST3A - Load chart

#### Machine on tyres with forks LC 600 mm Metric



### Machine on tyres with winch 9000 kg (Metric)



Machine on tyres with 3-hook jib 9000 kg (Metric)



### Machine on tyres with platform Metric



Machine on tyres with tyre handler TH 49 (Metric)

Machine on tyres with cylinder handler CH 4 (Metric)







#### **Head Office**

B.P. 249 - 430 rue de l'Aubinière 44150 Ancenis Cedex - France Tel: +33 (0)2 40 09 10 11 - Fax: +33 (0)2 40 09 10 97 www.manitou.com



This publication provides a description of the configuration versions and options for Manitou products, which may differ for equipment. The equipment presented in this brochure may be part of a series, as an option, or it may not be available, depending on the versions. Manitou reserves the right, at any time and without notice, to amend the specifications described and repres