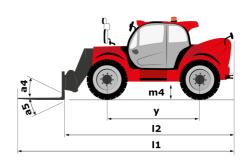

|           | ROPS - FOPS level 2 cab                         |

## MHT-X 790 ST3A - Dimensional drawing







### MHT-X 790 ST3A - Load chart

#### Machine on tyres with forks LC 600 mm Metric



### Machine on tyres with winch 9000 kg (Metric)



Machine on tyres with 3-hook jib 9000 kg (Metric)



### Machine on tyres with platform Metric



Machine on tyres with tyre handler TH 49 (Metric)

Machine on tyres with cylinder handler CH 4 (Metric)







#### **Head Office**

B.P. 249 - 430 rue de l'Aubinière 44150 Ancenis Cedex - France Tel: +33 (0)2 40 09 10 11 - Fax: +33 (0)2 40 09 10 97 www.manitou.com



This publication provides a description of the configuration versions and options for Manitou products, which may differ for equipment. The equipment presented in this brochure may be part of a series, as an option, or it may not be available, depending on the versions. Manitou reserves the r