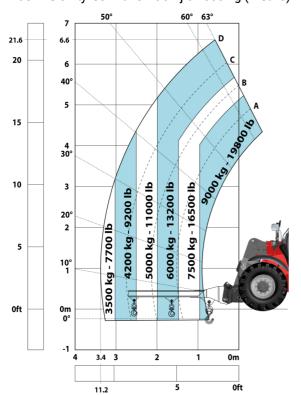

|           | ROPS - FOPS level 2 cab                         |

## MHT-X 790 ST3A - Dimensional drawing







### MHT-X 790 ST3A - Load chart

#### Machine on tyres with forks LC 600 mm Metric



### Machine on tyres with winch 9000 kg (Metric)



Machine on tyres with 3-hook jib 9000 kg (Metric)



### Machine on tyres with platform Metric



Machine on tyres with tyre handler TH 49 (Metric)

Machine on tyres with cylinder handler CH 4 (Metric)







#### **Head Office**

B.P. 249 - 430 rue de l'Aubinière 44150 Ancenis Cedex - France Tel: +33 (0)2 40 09 10 11 - Fax: +33 (0)2 40 09 10 97 www.manitou.com



This publication provides a description of the configuration versions and options for Manitou products, which may differ for equipment. The equipment presented in this brochure may be part of a series, as an option, or it may not be available, depending on the versions. Manitou reserves the right, at any time and without notice, to amend the specifications described and represented. The specifications provided do not bind the manufacturer. For more details, please contact your Ma