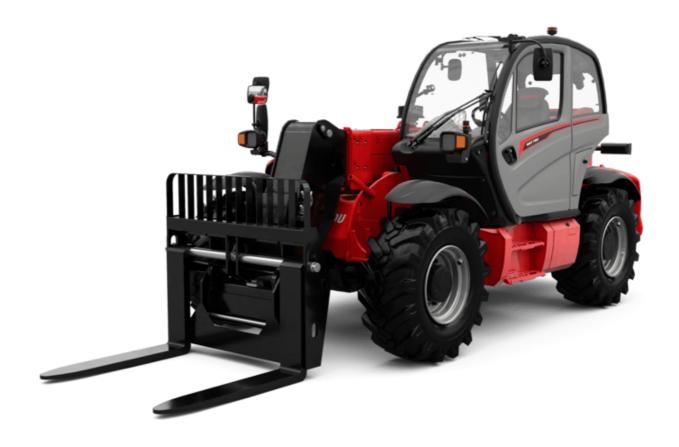

Technical sheet:

# **MHT-X 790 ST3A**





| Capacities