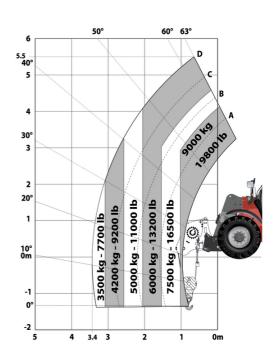

|           | ROPS - FOPS level 2 cab                         |

## MHT-X 790 ST3A - Dimensional drawing







### MHT-X 790 ST3A - Load chart

#### Machine on tyres with forks LC 600 mm Metric



### Machine on tyres with winch 9000 kg (Metric)



Machine on tyres with 3-hook jib 9000 kg (Metric)



### Machine on tyres with platform Metric



Machine on tyres with tyre handler TH 49 (Metric)

Machine on tyres with cylinder handler CH 4 (Metric)







#### **Head Office**

B.P. 249 - 430 rue de l'Aubinière 44150 Ancenis Cedex - France Tel: +33 (0)2 40 09 10 11 - Fax: +33 (0)2 40 09 10 97 www.manitou.com



This publication provides a description of the configuration versions and options for Manitou products, which may differ for equipment. The equipment presented in this brochure may be part of a series, as an option, or it may not be available, depending on the versions. Manitou reserves the right, at any time and without notice, to amend the specifications described and represented. The specifications provided do not bind the m