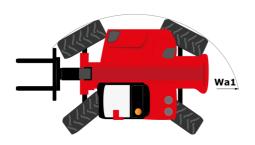

|           |

## MHT-X 790 ST3A - Dimensional drawing







### MHT-X 790 ST3A - Load chart

#### Machine on tyres with forks LC 600 mm Metric



### Machine on tyres with winch 9000 kg (Metric)



### Machine on tyres with 3-hook jib 9000 kg (Metric)



### Machine on tyres with platform Metric



Machine on tyres with tyre handler TH 49 (Metric)

Machine on tyres with cylinder handler CH 4 (Metric)







#### **Head Office**

B.P. 249 - 430 rue de l'Aubinière 44150 Ancenis Cedex - France Tel: +33 (0)2 40 09 10 11 - Fax: +33 (0)2 40 09 10 97 www.manitou.com



This publication provides a description of the configuration versions and options for Manitou products, which may differ for equipment. The equipment presented in this brochure may be part of a series, as an option, or it may not be available, depending on the versions. Manitou reserv