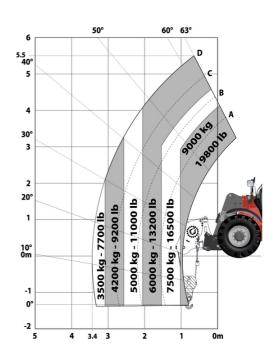

|           |

## MHT-X 790 ST3A - Dimensional drawing







### MHT-X 790 ST3A - Load chart

#### Machine on tyres with forks LC 600 mm Metric



### Machine on tyres with winch 9000 kg (Metric)



### Machine on tyres with 3-hook jib 9000 kg (Metric)



### Machine on tyres with platform Metric



Machine on tyres with tyre handler TH 49 (Metric)

Machine on tyres with cylinder handler CH 4 (Metric)







#### **Head Office**

B.P. 249 - 430 rue de l'Aubinière 44150 Ancenis Cedex - France Tel: +33 (0)2 40 09 10 11 - Fax: +33 (0)2 40 09 10 97 www.manitou.com



This publication provides a description of the configuration versions and options for Manitou products, which may differ for equipment. The equipment presented in this brochure may be part of a series, as an option, or it may not be available, depending on the versions. Manitou reserves the right, at any time and without notice, to amend the specifications described and represented. The specifications provided do not bind t