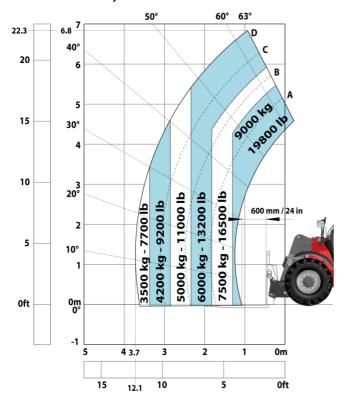

|           |

## MHT-X 790 ST3A - Dimensional drawing







### MHT-X 790 ST3A - Load chart

#### Machine on tyres with forks LC 600 mm Metric



### Machine on tyres with winch 9000 kg (Metric)



### Machine on tyres with 3-hook jib 9000 kg (Metric)



### Machine on tyres with platform Metric



Machine on tyres with tyre handler TH 49 (Metric)

Machine on tyres with cylinder handler CH 4 (Metric)







#### **Head Office**

B.P. 249 - 430 rue de l'Aubinière 44150 Ancenis Cedex - France Tel: +33 (0)2 40 09 10 11 - Fax: +33 (0)2 40 09 10 97 www.manitou.com



This publication provides a description of the configuration versions and options for Manitou products, which may differ for equipment. The equipment presented in this brochure may be part of a series, as an option, or it may not be available, depending on the versions. Manitou reserves the right, at any time and without notice, to amend the specifications described and re