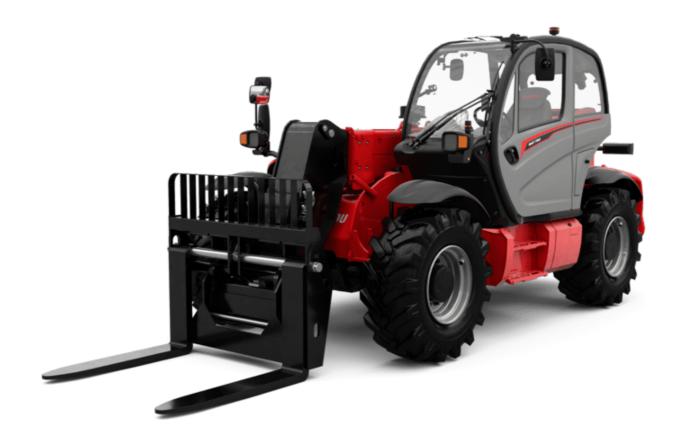

Technical sheet:

# **MHT-X 790 ST3A**





| Capacities                                          | Metric