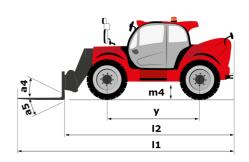

|           |

## MHT-X 790 ST3A - Dimensional drawing







### MHT-X 790 ST3A - Load chart

#### Machine on tyres with forks LC 600 mm Metric



### Machine on tyres with winch 9000 kg (Metric)



### Machine on tyres with 3-hook jib 9000 kg (Metric)



### Machine on tyres with platform Metric



Machine on tyres with tyre handler TH 49 (Metric)

Machine on tyres with cylinder handler CH 4 (Metric)







#### **Head Office**

B.P. 249 - 430 rue de l'Aubinière 44150 Ancenis Cedex - France Tel: +33 (0)2 40 09 10 11 - Fax: +33 (0)2 40 09 10 97 www.manitou.com



This publication provides a description of the configuration versions and options for Manitou products, which may differ for equipment. The equipment presented in this brochure may be part of a series, as an option, or it may not be available, depending on the versions. Manitou reserves t