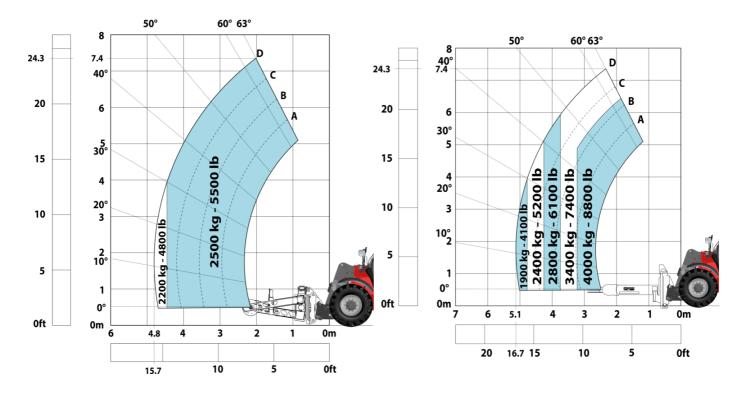

|           |

## MHT-X 790 ST3A - Dimensional drawing







### MHT-X 790 ST3A - Load chart

#### Machine on tyres with forks LC 600 mm Metric



### Machine on tyres with winch 9000 kg (Metric)



### Machine on tyres with 3-hook jib 9000 kg (Metric)



### Machine on tyres with platform Metric



Machine on tyres with tyre handler TH 49 (Metric)

Machine on tyres with cylinder handler CH 4 (Metric)







#### **Head Office**

B.P. 249 - 430 rue de l'Aubinière 44150 Ancenis Cedex - France Tel: +33 (0)2 40 09 10 11 - Fax: +33 (0)2 40 09 10 97 www.manitou.com



This publication provides a description of the configuration versions and options for Manitou products, which may differ for equipment. The equipment presented in this brochure may be part of a series, as an option, or it may not be available, depending on the versions. Manitou reserves the right, at any time and without notice, to amend the specifications described and represented. The specifications provided do not bind the manufacturer. For more details, please contact your Manitou agent. This is not a contractually binding document. The presentation of the products is not contractually binding. List of specifications non-exh