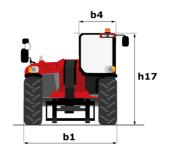

|           |

## MHT-X 790 ST3A - Dimensional drawing







### MHT-X 790 ST3A - Load chart

#### Machine on tyres with forks LC 600 mm Metric



### Machine on tyres with winch 9000 kg (Metric)



### Machine on tyres with 3-hook jib 9000 kg (Metric)



### Machine on tyres with platform Metric



Machine on tyres with tyre handler TH 49 (Metric)

Machine on tyres with cylinder handler CH 4 (Metric)







#### **Head Office**

B.P. 249 - 430 rue de l'Aubinière 44150 Ancenis Cedex - France Tel: +33 (0)2 40 09 10 11 - Fax: +33 (0)2 40 09 10 97 www.manitou.com



This publication provides a description of the configuration versions and options for Manitou products, which may differ for equipment. The equipment presented in this brochure may be part of a series, as an option, or it may not be available, depending on the versions. Manitou reserves