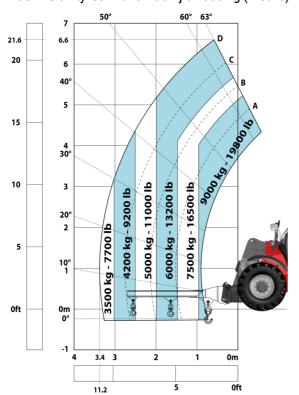

|           |

## MHT-X 790 ST3A - Dimensional drawing







### MHT-X 790 ST3A - Load chart

#### Machine on tyres with forks LC 600 mm Metric



### Machine on tyres with winch 9000 kg (Metric)



### Machine on tyres with 3-hook jib 9000 kg (Metric)



### Machine on tyres with platform Metric



Machine on tyres with tyre handler TH 49 (Metric)

Machine on tyres with cylinder handler CH 4 (Metric)







#### **Head Office**

B.P. 249 - 430 rue de l'Aubinière 44150 Ancenis Cedex - France Tel: +33 (0)2 40 09 10 11 - Fax: +33 (0)2 40 09 10 97 www.manitou.com



This publication provides a description of the configuration versions and options for Manitou products, which may differ for equipment. The equipment presented in this brochure may be part of a series, as an option, or it may not be available, depending on the versions. Manitou reserves the right, at any time and without notice, to amend the specifications described and represented. The specifications provided do not bind the manufacturer. For more details, please contact your Ma