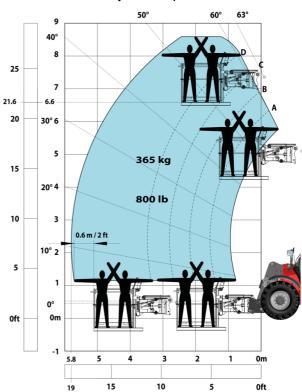

|           |

## MHT-X 790 ST3A - Dimensional drawing







### MHT-X 790 ST3A - Load chart

#### Machine on tyres with forks LC 600 mm Metric



### Machine on tyres with winch 9000 kg (Metric)



### Machine on tyres with 3-hook jib 9000 kg (Metric)



### Machine on tyres with platform Metric



Machine on tyres with tyre handler TH 49 (Metric)

Machine on tyres with cylinder handler CH 4 (Metric)







#### **Head Office**

B.P. 249 - 430 rue de l'Aubinière 44150 Ancenis Cedex - France Tel: +33 (0)2 40 09 10 11 - Fax: +33 (0)2 40 09 10 97 www.manitou.com



This publication provides a description of the configuration versions and options for Manitou products, which may differ for equipment. The equipment presented in this brochure may be part of a series, as an option, or it may not be available, depending on the versions. Manitou reserves the right, at any time and without notice, to amend the specifications described and represented. The specifications provided do not bind the manufacturer. For more details, please contact your Manitou agent. This is not a contractually bind