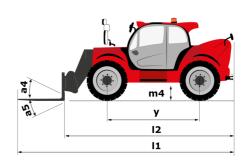

| JSM                                                    | O ICYCI Z                  |  |

# MHT 10135 ST5 - Dimensional drawing







### MHT 10135 ST5 - Load chart

#### Machine on tires with forks LC 600 mm Metric



#### Machine on tires with forks LC 1200 mm Metric



Machine on tires with 3-hook jib 13500 kg (Metric)



Machine on tires with platform Metric



Machine on tires with tire handler TH 51 (Metric)



15

10

5

0ft

22.6 20

## Machine on tires with cylinder handler CH 4 (Metric)







#### **Head Office**

B.P. 249 - 430 rue de l'Aubinière 44150 Ancenis Cedex - France Tel: +33 (0)2 40 09 10 11 - Fax: +33 (0)2 40 09 10 97 www.manitou.com



This publication provides a description of the configuration versions and options for Manitou products, which may differ for equipment. The equipment presented in this brochure may be part of a series, as an option, or it may not be available, depending on the vers