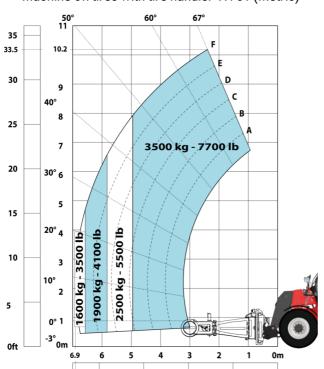

| JSM                                                    | O ICYCI Z                  |  |

# MHT 10135 ST5 - Dimensional drawing







### MHT 10135 ST5 - Load chart

#### Machine on tires with forks LC 600 mm Metric



#### Machine on tires with forks LC 1200 mm Metric



Machine on tires with 3-hook jib 13500 kg (Metric)



Machine on tires with platform Metric



Machine on tires with tire handler TH 51 (Metric)



15

10

5

0ft

22.6 20

## Machine on tires with cylinder handler CH 4 (Metric)







#### **Head Office**

B.P. 249 - 430 rue de l'Aubinière 44150 Ancenis Cedex - France Tel: +33 (0)2 40 09 10 11 - Fax: +33 (0)2 40 09 10 97 www.manitou.com



This publication provides a description of the configuration versions and options for Manitou products, which may differ for equipment. The equipment presented in this brochure may be part of a series, as an option, or it may not be available, depending on the versions. Manitou reserves the right, at any time and without notice, to amend the specifications described and represented. The specifications provided do not bind the manufacturer. For more details, please contact your Manitou agent. This is not a contractually binding document. The prese