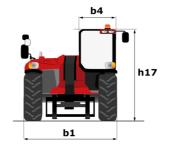

| JSM                                                    | O ICYCI Z                  |  |

# MHT 10135 ST5 - Dimensional drawing







### MHT 10135 ST5 - Load chart

#### Machine on tires with forks LC 600 mm Metric



#### Machine on tires with forks LC 1200 mm Metric



Machine on tires with 3-hook jib 13500 kg (Metric)



Machine on tires with platform Metric



Machine on tires with tire handler TH 51 (Metric)



15

10

5

0ft

22.6 20

## Machine on tires with cylinder handler CH 4 (Metric)







#### **Head Office**

B.P. 249 - 430 rue de l'Aubinière 44150 Ancenis Cedex - France Tel: +33 (0)2 40 09 10 11 - Fax: +33 (0)2 40 09 10 97 www.manitou.com



This publication provides a description of the configuration versions and options for Manitou products, which may differ for equipment. The equipment presented in this brochure may be part of a series, as an option, or it may not be available, depending on the ve