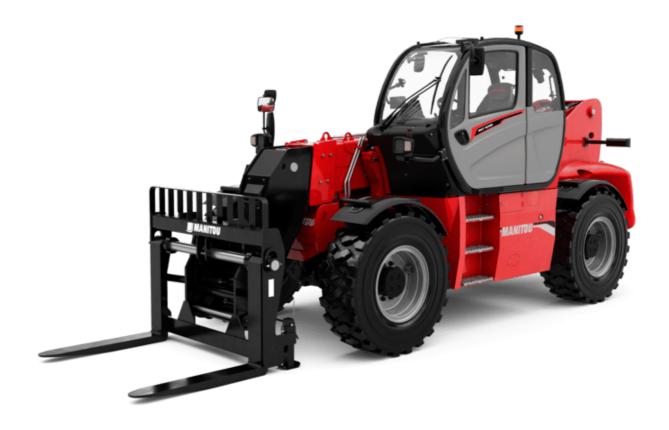

Technical sheet:

# **MHT 10135 ST5**





| Capacities