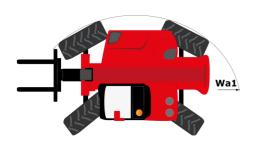

| JSM                                                    | O ICYCI Z                  |  |

# MHT 10135 ST5 - Dimensional drawing







### MHT 10135 ST5 - Load chart

#### Machine on tires with forks LC 600 mm Metric



#### Machine on tires with forks LC 1200 mm Metric



Machine on tires with 3-hook jib 13500 kg (Metric)



Machine on tires with platform Metric



Machine on tires with tire handler TH 51 (Metric)



15

10

5

0ft

22.6 20

## Machine on tires with cylinder handler CH 4 (Metric)







#### **Head Office**

B.P. 249 - 430 rue de l'Aubinière 44150 Ancenis Cedex - France Tel: +33 (0)2 40 09 10 11 - Fax: +33 (0)2 40 09 10 97 www.manitou.com



This publication provides a description of the configuration versions and options for Manitou products, which may differ for equipment. The equipment presented in this brochure may be part of a series, as an option, or it may not be available, depending on the