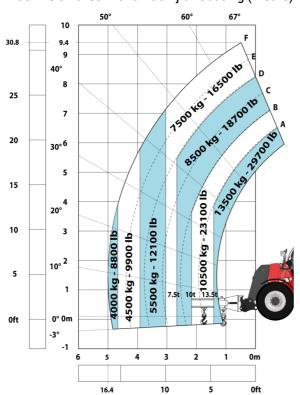

| JSM                                                    | O ICYCI Z                  |  |

# MHT 10135 ST5 - Dimensional drawing







### MHT 10135 ST5 - Load chart

#### Machine on tires with forks LC 600 mm Metric



#### Machine on tires with forks LC 1200 mm Metric



Machine on tires with 3-hook jib 13500 kg (Metric)



Machine on tires with platform Metric



Machine on tires with tire handler TH 51 (Metric)



15

10

5

0ft

22.6 20

## Machine on tires with cylinder handler CH 4 (Metric)







#### **Head Office**

B.P. 249 - 430 rue de l'Aubinière 44150 Ancenis Cedex - France Tel: +33 (0)2 40 09 10 11 - Fax: +33 (0)2 40 09 10 97 www.manitou.com



This publication provides a description of the configuration versions and options for Manitou products, which may differ for equipment. The equipment presented in this brochure may be part of a series, as an option, or it may not be available, depending on the versions. Manitou reserves the right, at any time and without notice, to amend the specifications described and represented. The specifications provided do not bind the manufacturer. For more detai