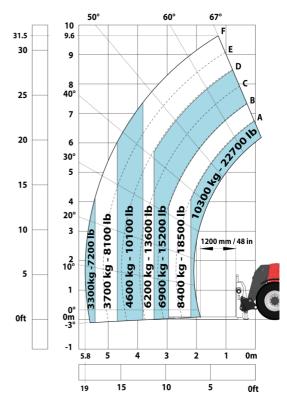

| JSM                                                    | O ICYCI Z                  |  |

# MHT 10135 ST5 - Dimensional drawing







### MHT 10135 ST5 - Load chart

#### Machine on tires with forks LC 600 mm Metric



#### Machine on tires with forks LC 1200 mm Metric



Machine on tires with 3-hook jib 13500 kg (Metric)



Machine on tires with platform Metric



Machine on tires with tire handler TH 51 (Metric)



15

10

5

0ft

22.6 20

## Machine on tires with cylinder handler CH 4 (Metric)







#### **Head Office**

B.P. 249 - 430 rue de l'Aubinière 44150 Ancenis Cedex - France Tel: +33 (0)2 40 09 10 11 - Fax: +33 (0)2 40 09 10 97 www.manitou.com



This publication provides a description of the configuration versions and options for Manitou products, which may differ for equipment. The equipment presented in this brochure may be part of a series, as an option, or it may not be available, depending on the versions. Manitou reserves the right, at any time and without notice, to amend the specifications described and represented. The specifications