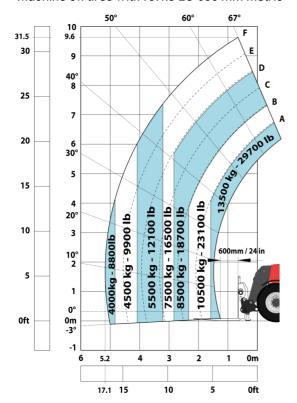

| JSM                                                    | O ICYCI Z                  |  |

# MHT 10135 ST5 - Dimensional drawing







### MHT 10135 ST5 - Load chart

#### Machine on tires with forks LC 600 mm Metric



#### Machine on tires with forks LC 1200 mm Metric



Machine on tires with 3-hook jib 13500 kg (Metric)



Machine on tires with platform Metric



Machine on tires with tire handler TH 51 (Metric)



15

10

5

0ft

22.6 20

## Machine on tires with cylinder handler CH 4 (Metric)







#### **Head Office**

B.P. 249 - 430 rue de l'Aubinière 44150 Ancenis Cedex - France Tel: +33 (0)2 40 09 10 11 - Fax: +33 (0)2 40 09 10 97 www.manitou.com



This publication provides a description of the configuration versions and options for Manitou products, which may differ for equipment. The equipment presented in this brochure may be part of a series, as an option, or it may not be available, depending on the versions. Manitou reserves the right, at any time and without notice, to amend the specif