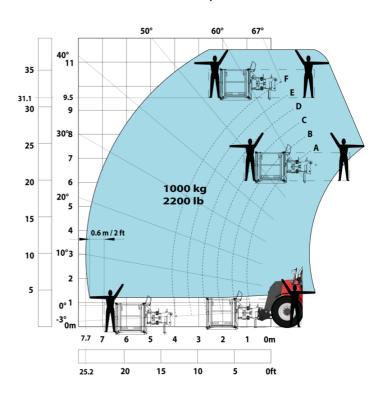

| JSM                                                    | O ICYCI Z                  |  |

# MHT 10135 ST5 - Dimensional drawing







### MHT 10135 ST5 - Load chart

#### Machine on tires with forks LC 600 mm Metric



#### Machine on tires with forks LC 1200 mm Metric



Machine on tires with 3-hook jib 13500 kg (Metric)



Machine on tires with platform Metric



Machine on tires with tire handler TH 51 (Metric)



15

10

5

0ft

22.6 20

## Machine on tires with cylinder handler CH 4 (Metric)







#### **Head Office**

B.P. 249 - 430 rue de l'Aubinière 44150 Ancenis Cedex - France Tel: +33 (0)2 40 09 10 11 - Fax: +33 (0)2 40 09 10 97 www.manitou.com



This publication provides a description of the configuration versions and options for Manitou products, which may differ for equipment. The equipment presented in this brochure may be part of a series, as an option, or it may not be available, depending on the versions. Manitou reserves the right, at any time and without notice, to amend the specifications described and represented. The specifications provided do not bind the manufacturer. For more details, please contact your Manitou agent. Th