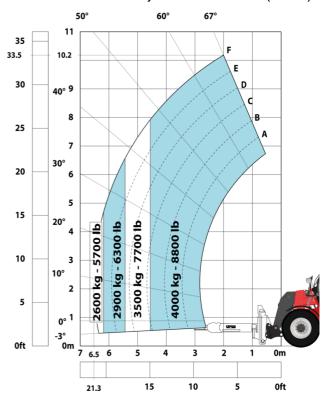

| JSM                                                    | O ICYCI Z                  |  |

# MHT 10135 ST5 - Dimensional drawing







### MHT 10135 ST5 - Load chart

#### Machine on tires with forks LC 600 mm Metric



#### Machine on tires with forks LC 1200 mm Metric



Machine on tires with 3-hook jib 13500 kg (Metric)



Machine on tires with platform Metric



Machine on tires with tire handler TH 51 (Metric)



15

10

5

0ft

22.6 20

## Machine on tires with cylinder handler CH 4 (Metric)







#### **Head Office**

B.P. 249 - 430 rue de l'Aubinière 44150 Ancenis Cedex - France Tel: +33 (0)2 40 09 10 11 - Fax: +33 (0)2 40 09 10 97 www.manitou.com



This publication provides a description of the configuration versions and options for Manitou products, which may differ for equipment. The equipment presented in this brochure may be part of a series, as an option, or it may not be available, depending on the versions. Manitou reserves the right, at any time and without notice, to amend the specifications described and represented. The specifications provided do not bind the manufacturer. For more details, please contact your Manitou agent. This is not a contractually binding document. The presentation of the products is not contractually binding. List of specifications non-exh