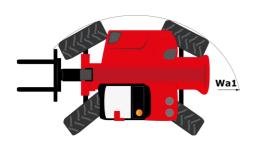

|            | JSM                                             |

# MHT 10135 ST5 - Dimensional drawing







### MHT 10135 ST5 - Load chart

#### Machine on tires with forks LC 600 mm Metric



## Machine on tires with forks LC 1200 mm Metric



Machine on tires with 3-hook jib 13500 kg (Metric)



Machine on tires with platform Metric



Machine on tires with tire handler TH 51 (Metric)



15

10

5

0ft

22.6 20

# Machine on tires with cylinder handler CH 4 (Metric)







#### **Head Office**

B.P. 249 - 430 rue de l'Aubinière 44150 Ancenis Cedex - France Tel: +33 (0)2 40 09 10 11 - Fax: +33 (0)2 40 09 10 97 www.manitou.com



This publication provides a description of the configuration versions and options for Manitou products, which may differ for equipment. The equipment presented in this brochure may be part of a series, as an option, or it may not be available, depending on the ver