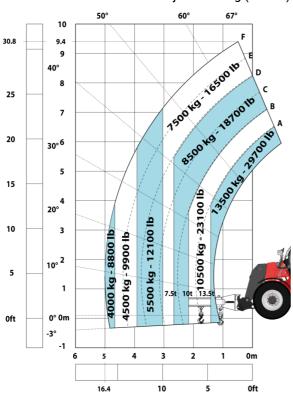

|            | JSM                                             |

# MHT 10135 ST5 - Dimensional drawing







### MHT 10135 ST5 - Load chart

#### Machine on tires with forks LC 600 mm Metric



## Machine on tires with forks LC 1200 mm Metric



Machine on tires with 3-hook jib 13500 kg (Metric)



Machine on tires with platform Metric



Machine on tires with tire handler TH 51 (Metric)



15

10

5

0ft

22.6 20

# Machine on tires with cylinder handler CH 4 (Metric)







#### **Head Office**

B.P. 249 - 430 rue de l'Aubinière 44150 Ancenis Cedex - France Tel: +33 (0)2 40 09 10 11 - Fax: +33 (0)2 40 09 10 97 www.manitou.com



This publication provides a description of the configuration versions and options for Manitou products, which may differ for equipment. The equipment presented in this brochure may be part of a series, as an option, or it may not be available, depending on the versions. Manitou reserves the right, at any time and without notice, to amend the specifications described and represented. The specifications provided do not bind the manufacturer. For more detail