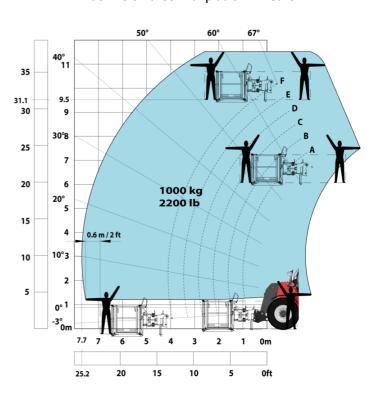

|            | JSM                                             |

# MHT 10135 ST5 - Dimensional drawing







### MHT 10135 ST5 - Load chart

#### Machine on tires with forks LC 600 mm Metric



## Machine on tires with forks LC 1200 mm Metric



Machine on tires with 3-hook jib 13500 kg (Metric)



Machine on tires with platform Metric



Machine on tires with tire handler TH 51 (Metric)



15

10

5

0ft

22.6 20

# Machine on tires with cylinder handler CH 4 (Metric)







#### **Head Office**

B.P. 249 - 430 rue de l'Aubinière 44150 Ancenis Cedex - France Tel: +33 (0)2 40 09 10 11 - Fax: +33 (0)2 40 09 10 97 www.manitou.com



This publication provides a description of the configuration versions and options for Manitou products, which may differ for equipment. The equipment presented in this brochure may be part of a series, as an option, or it may not be available, depending on the versions. Manitou reserves the right, at any time and without notice, to amend the specifications described and represented. The specifications provided do not bind the manufacturer. For more details, please contact your Manitou agent. Thi