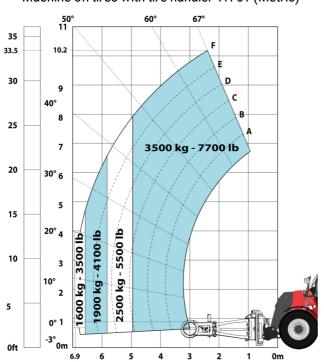

|            | JSM                                             |

# MHT 10135 ST5 - Dimensional drawing







### MHT 10135 ST5 - Load chart

#### Machine on tires with forks LC 600 mm Metric



## Machine on tires with forks LC 1200 mm Metric



Machine on tires with 3-hook jib 13500 kg (Metric)



Machine on tires with platform Metric



Machine on tires with tire handler TH 51 (Metric)



15

10

5

0ft

22.6 20

# Machine on tires with cylinder handler CH 4 (Metric)







#### **Head Office**

B.P. 249 - 430 rue de l'Aubinière 44150 Ancenis Cedex - France Tel: +33 (0)2 40 09 10 11 - Fax: +33 (0)2 40 09 10 97 www.manitou.com



This publication provides a description of the configuration versions and options for Manitou products, which may differ for equipment. The equipment presented in this brochure may be part of a series, as an option, or it may not be available, depending on the versions. Manitou reserves the right, at any time and without notice, to amend the specifications described and represented. The specifications provided do not bind the manufacturer. For more details, please contact your Manitou agent. This is not a contractually binding document. The presen