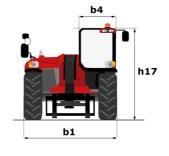

|            | JSM                                             |

# MHT 10135 ST5 - Dimensional drawing







### MHT 10135 ST5 - Load chart

#### Machine on tires with forks LC 600 mm Metric



## Machine on tires with forks LC 1200 mm Metric



Machine on tires with 3-hook jib 13500 kg (Metric)



Machine on tires with platform Metric



Machine on tires with tire handler TH 51 (Metric)



15

10

5

0ft

22.6 20

# Machine on tires with cylinder handler CH 4 (Metric)







#### **Head Office**

B.P. 249 - 430 rue de l'Aubinière 44150 Ancenis Cedex - France Tel: +33 (0)2 40 09 10 11 - Fax: +33 (0)2 40 09 10 97 www.manitou.com



This publication provides a description of the configuration versions and options for Manitou products, which may differ for equipment. The equipment presented in this brochure may be part of a series, as an option, or it may not be available, depending on the versi