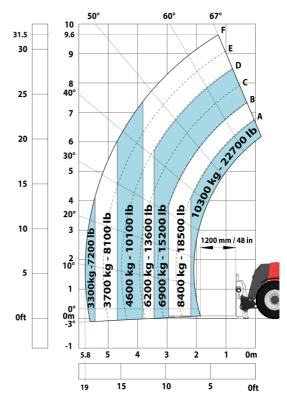

|            | JSM                                             |

# MHT 10135 ST5 - Dimensional drawing







### MHT 10135 ST5 - Load chart

#### Machine on tires with forks LC 600 mm Metric



## Machine on tires with forks LC 1200 mm Metric



Machine on tires with 3-hook jib 13500 kg (Metric)



Machine on tires with platform Metric



Machine on tires with tire handler TH 51 (Metric)



15

10

5

0ft

22.6 20

# Machine on tires with cylinder handler CH 4 (Metric)







#### **Head Office**

B.P. 249 - 430 rue de l'Aubinière 44150 Ancenis Cedex - France Tel: +33 (0)2 40 09 10 11 - Fax: +33 (0)2 40 09 10 97 www.manitou.com



This publication provides a description of the configuration versions and options for Manitou products, which may differ for equipment. The equipment presented in this brochure may be part of a series, as an option, or it may not be available, depending on the versions. Manitou reserves the right, at any time and without notice, to amend the specifications described and represented. The specifications