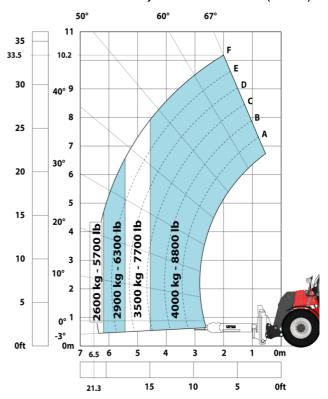

|            | JSM                                             |

# MHT 10135 ST5 - Dimensional drawing







### MHT 10135 ST5 - Load chart

#### Machine on tires with forks LC 600 mm Metric



## Machine on tires with forks LC 1200 mm Metric



Machine on tires with 3-hook jib 13500 kg (Metric)



Machine on tires with platform Metric



Machine on tires with tire handler TH 51 (Metric)



15

10

5

0ft

22.6 20

# Machine on tires with cylinder handler CH 4 (Metric)







#### **Head Office**

B.P. 249 - 430 rue de l'Aubinière 44150 Ancenis Cedex - France Tel: +33 (0)2 40 09 10 11 - Fax: +33 (0)2 40 09 10 97 www.manitou.com



This publication provides a description of the configuration versions and options for Manitou products, which may differ for equipment. The equipment presented in this brochure may be part of a series, as an option, or it may not be available, depending on the versions. Manitou reserves the right, at any time and without notice, to amend the specifications described and represented. The specifications provided do not bind the manufacturer. For more details, please contact your Manitou agent. This is not a contractually binding document. The presentation of the products is not contractually binding. List of specifications non-exh