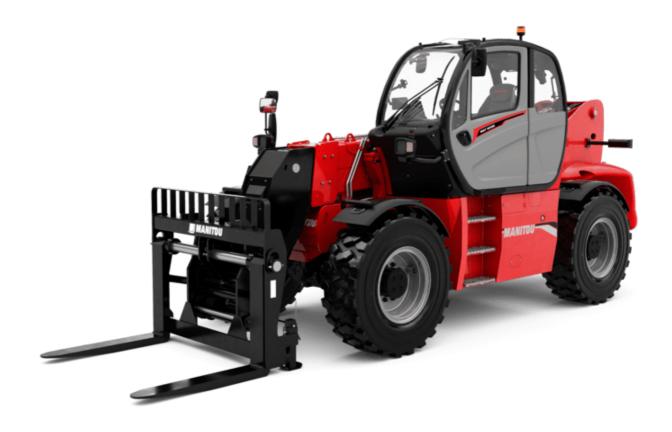

Technical sheet:

# **MHT 10135 ST5**





|