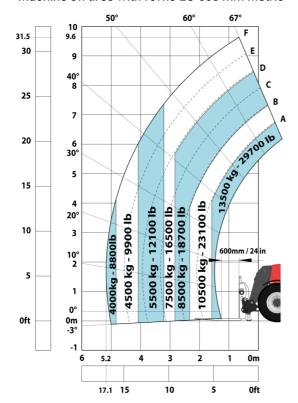

|            | JSM                                             |

# MHT 10135 ST5 - Dimensional drawing







### MHT 10135 ST5 - Load chart

#### Machine on tires with forks LC 600 mm Metric



## Machine on tires with forks LC 1200 mm Metric



Machine on tires with 3-hook jib 13500 kg (Metric)



Machine on tires with platform Metric



Machine on tires with tire handler TH 51 (Metric)



15

10

5

0ft

22.6 20

# Machine on tires with cylinder handler CH 4 (Metric)







#### **Head Office**

B.P. 249 - 430 rue de l'Aubinière 44150 Ancenis Cedex - France Tel: +33 (0)2 40 09 10 11 - Fax: +33 (0)2 40 09 10 97 www.manitou.com



This publication provides a description of the configuration versions and options for Manitou products, which may differ for equipment. The equipment presented in this brochure may be part of a series, as an option, or it may not be available, depending on the versions. Manitou reserves the right, at any time and without notice, to amend the specifica