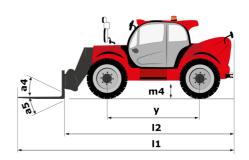

|            | JSM                                             |

# MHT 10135 ST5 - Dimensional drawing







### MHT 10135 ST5 - Load chart

#### Machine on tires with forks LC 600 mm Metric



## Machine on tires with forks LC 1200 mm Metric



Machine on tires with 3-hook jib 13500 kg (Metric)



Machine on tires with platform Metric



Machine on tires with tire handler TH 51 (Metric)



15

10

5

0ft

22.6 20

# Machine on tires with cylinder handler CH 4 (Metric)







#### **Head Office**

B.P. 249 - 430 rue de l'Aubinière 44150 Ancenis Cedex - France Tel: +33 (0)2 40 09 10 11 - Fax: +33 (0)2 40 09 10 97 www.manitou.com



This publication provides a description of the configuration versions and options for Manitou products, which may differ for equipment. The equipment presented in this brochure may be part of a series, as an option, or it may not be available, depending on the version