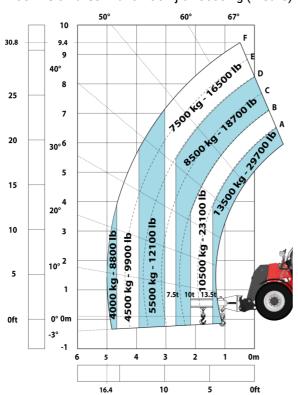

| JSM                              | 2             |

# MHT 10135 ST5 - Dimensional drawing







#### MHT 10135 ST5 - Load chart

#### Machine on tires with forks LC 600 mm Metric



#### Machine on tires with forks LC 1200 mm Metric



#### Machine on tires with 3-hook jib 13500 kg (Metric)



Machine on tires with platform Metric



## Machine on tires with tire handler TH 51 (Metric)



## Machine on tires with cylinder handler CH 4 (Metric)







#### **Head Office**

B.P. 249 - 430 rue de l'Aubinière 44150 Ancenis Cedex - France Tel: +33 (0)2 40 09 10 11 - Fax: +33 (0)2 40 09 10 97 www.manitou.com



This publication provides a description of the configuration versions and options for Manitou products, which may differ for equipment. The equipment presented in this brochure may be part of a series, as an option, or it may not be available, depending on the versions. Manitou reserves the right, at any time and without notice, to amend the specifications described and represented. The specifications provided do not bind the manufacturer. For more details, please contact you