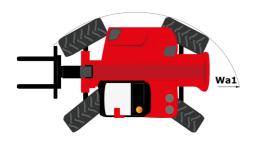

| JSM                              | 2             |

# MHT 10135 ST5 - Dimensional drawing







#### MHT 10135 ST5 - Load chart

#### Machine on tires with forks LC 600 mm Metric



#### Machine on tires with forks LC 1200 mm Metric



#### Machine on tires with 3-hook jib 13500 kg (Metric)



Machine on tires with platform Metric



## Machine on tires with tire handler TH 51 (Metric)



## Machine on tires with cylinder handler CH 4 (Metric)







#### **Head Office**

B.P. 249 - 430 rue de l'Aubinière 44150 Ancenis Cedex - France Tel: +33 (0)2 40 09 10 11 - Fax: +33 (0)2 40 09 10 97 www.manitou.com



This publication provides a description of the configuration versions and options for Manitou products, which may differ for equipment. The equipment presented in this brochure may be part of a series, as an option, or it may not be available, depending on the versions. Manito