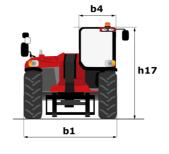

| JSM                              | 2             |

# MHT 10135 ST5 - Dimensional drawing







#### MHT 10135 ST5 - Load chart

#### Machine on tires with forks LC 600 mm Metric



#### Machine on tires with forks LC 1200 mm Metric



#### Machine on tires with 3-hook jib 13500 kg (Metric)



Machine on tires with platform Metric



## Machine on tires with tire handler TH 51 (Metric)



## Machine on tires with cylinder handler CH 4 (Metric)







#### **Head Office**

B.P. 249 - 430 rue de l'Aubinière 44150 Ancenis Cedex - France Tel: +33 (0)2 40 09 10 11 - Fax: +33 (0)2 40 09 10 97 www.manitou.com



This publication provides a description of the configuration versions and options for Manitou products, which may differ for equipment. The equipment presented in this brochure may be part of a series, as an option, or it may not be available, depending on the versions. Manitou