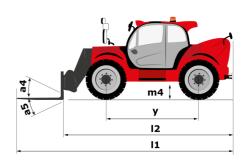

| JSM                              | 2             |

# MHT 10135 ST5 - Dimensional drawing







#### MHT 10135 ST5 - Load chart

#### Machine on tires with forks LC 600 mm Metric



#### Machine on tires with forks LC 1200 mm Metric



#### Machine on tires with 3-hook jib 13500 kg (Metric)



Machine on tires with platform Metric



## Machine on tires with tire handler TH 51 (Metric)



## Machine on tires with cylinder handler CH 4 (Metric)







#### **Head Office**

B.P. 249 - 430 rue de l'Aubinière 44150 Ancenis Cedex - France Tel: +33 (0)2 40 09 10 11 - Fax: +33 (0)2 40 09 10 97 www.manitou.com



This publication provides a description of the configuration versions and options for Manitou products, which may differ for equipment. The equipment presented in this brochure may be part of a series, as an option, or it may not be available, depending on the versions. Manitou re