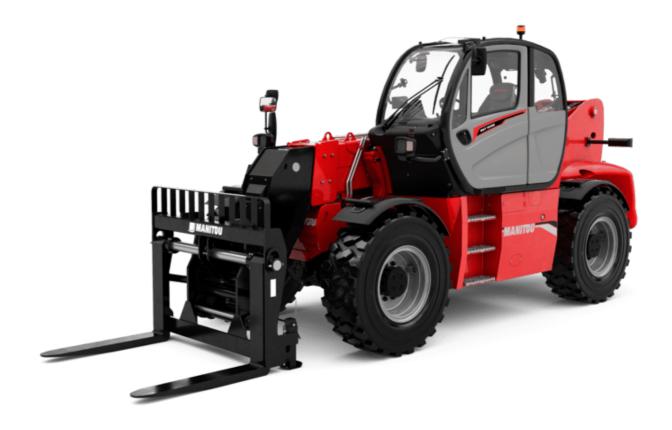

Technical sheet:

# **MHT 10135 ST5**





| Capacities