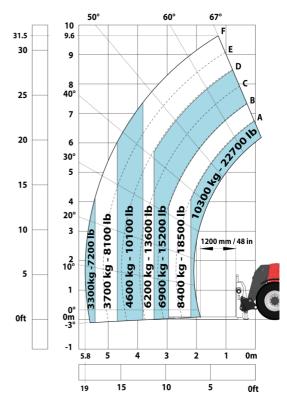

| JSM                              | 2             |

# MHT 10135 ST5 - Dimensional drawing







#### MHT 10135 ST5 - Load chart

#### Machine on tires with forks LC 600 mm Metric



#### Machine on tires with forks LC 1200 mm Metric



#### Machine on tires with 3-hook jib 13500 kg (Metric)



Machine on tires with platform Metric



## Machine on tires with tire handler TH 51 (Metric)



## Machine on tires with cylinder handler CH 4 (Metric)







#### **Head Office**

B.P. 249 - 430 rue de l'Aubinière 44150 Ancenis Cedex - France Tel: +33 (0)2 40 09 10 11 - Fax: +33 (0)2 40 09 10 97 www.manitou.com



This publication provides a description of the configuration versions and options for Manitou products, which may differ for equipment. The equipment presented in this brochure may be part of a series, as an option, or it may not be available, depending on the versions. Manitou reserves the right, at any time and without notice, to amend the specifications described and represented. The specifications provided do not