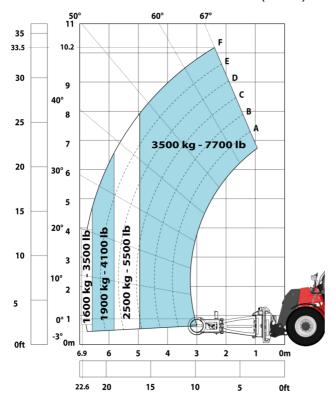

| JSM                              | 2             |

# MHT 10135 ST5 - Dimensional drawing







#### MHT 10135 ST5 - Load chart

#### Machine on tires with forks LC 600 mm Metric



#### Machine on tires with forks LC 1200 mm Metric



#### Machine on tires with 3-hook jib 13500 kg (Metric)



Machine on tires with platform Metric



## Machine on tires with tire handler TH 51 (Metric)



## Machine on tires with cylinder handler CH 4 (Metric)







#### **Head Office**

B.P. 249 - 430 rue de l'Aubinière 44150 Ancenis Cedex - France Tel: +33 (0)2 40 09 10 11 - Fax: +33 (0)2 40 09 10 97 www.manitou.com



This publication provides a description of the configuration versions and options for Manitou products, which may differ for equipment. The equipment presented in this brochure may be part of a series, as an option, or it may not be available, depending on the versions. Manitou reserves the right, at any time and without notice, to amend the specifications described and represented. The specifications provided do not bind the manufacturer. For more details, please contact your Manitou agent. This is not a contractually binding document. The presentation of the products i