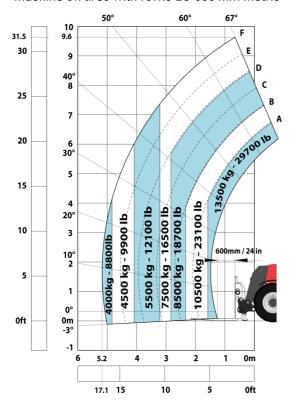

| JSM                              | 2             |

# MHT 10135 ST5 - Dimensional drawing







#### MHT 10135 ST5 - Load chart

#### Machine on tires with forks LC 600 mm Metric



#### Machine on tires with forks LC 1200 mm Metric



#### Machine on tires with 3-hook jib 13500 kg (Metric)



Machine on tires with platform Metric



## Machine on tires with tire handler TH 51 (Metric)



## Machine on tires with cylinder handler CH 4 (Metric)







#### **Head Office**

B.P. 249 - 430 rue de l'Aubinière 44150 Ancenis Cedex - France Tel: +33 (0)2 40 09 10 11 - Fax: +33 (0)2 40 09 10 97 www.manitou.com



This publication provides a description of the configuration versions and options for Manitou products, which may differ for equipment. The equipment presented in this brochure may be part of a series, as an option, or it may not be available, depending on the versions. Manitou reserves the right, at any time and without notice, to amend the specifications describe