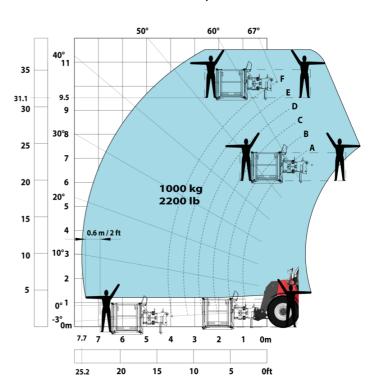

| JSM                              | 2             |

# MHT 10135 ST5 - Dimensional drawing







#### MHT 10135 ST5 - Load chart

#### Machine on tires with forks LC 600 mm Metric



#### Machine on tires with forks LC 1200 mm Metric



#### Machine on tires with 3-hook jib 13500 kg (Metric)



Machine on tires with platform Metric



## Machine on tires with tire handler TH 51 (Metric)



## Machine on tires with cylinder handler CH 4 (Metric)







#### **Head Office**

B.P. 249 - 430 rue de l'Aubinière 44150 Ancenis Cedex - France Tel: +33 (0)2 40 09 10 11 - Fax: +33 (0)2 40 09 10 97 www.manitou.com



This publication provides a description of the configuration versions and options for Manitou products, which may differ for equipment. The equipment presented in this brochure may be part of a series, as an option, or it may not be available, depending on the versions. Manitou reserves the right, at any time and without notice, to amend the specifications described and represented. The specifications provided do not bind the manufacturer. For more details, please contact your Manitou agent. This is not a contractua