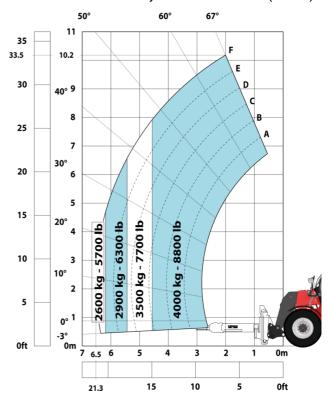

| JSM                              | 2             |

# MHT 10135 ST5 - Dimensional drawing







#### MHT 10135 ST5 - Load chart

#### Machine on tires with forks LC 600 mm Metric



#### Machine on tires with forks LC 1200 mm Metric



#### Machine on tires with 3-hook jib 13500 kg (Metric)



Machine on tires with platform Metric



## Machine on tires with tire handler TH 51 (Metric)



## Machine on tires with cylinder handler CH 4 (Metric)







#### **Head Office**

B.P. 249 - 430 rue de l'Aubinière 44150 Ancenis Cedex - France Tel: +33 (0)2 40 09 10 11 - Fax: +33 (0)2 40 09 10 97 www.manitou.com



This publication provides a description of the configuration versions and options for Manitou products, which may differ for equipment. The equipment presented in this brochure may be part of a series, as an option, or it may not be available, depending on the versions. Manitou reserves the right, at any time and without notice, to amend the specifications described and represented. The specifications provided do not bind the manufacturer. For more details, please contact your Manitou agent. This is not a contractually binding document. The presentation of the products is not contractually binding. List of specifications non-exh