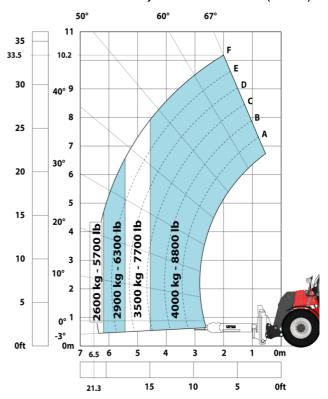

| JSM                             | 0.01 L           |

# MHT 10135 ST5 - Dimensional drawing







#### MHT 10135 ST5 - Load chart

#### Machine on tires with forks LC 600 mm Metric



#### Machine on tires with forks LC 1200 mm Metric



#### Machine on tires with 3-hook jib 13500 kg (Metric)



Machine on tires with platform Metric



## Machine on tires with tire handler TH 51 (Metric)



15

10

5

0ft

22.6 20

## Machine on tires with cylinder handler CH 4 (Metric)







#### **Head Office**

B.P. 249 - 430 rue de l'Aubinière 44150 Ancenis Cedex - France Tel: +33 (0)2 40 09 10 11 - Fax: +33 (0)2 40 09 10 97 www.manitou.com



This publication provides a description of the configuration versions and options for Manitou products, which may differ for equipment. The equipment presented in this brochure may be part of a series, as an option, or it may not be available, depending on the versions. Manitou reserves the right, at any time and without notice, to amend the specifications described and represented. The specifications provided do not bind the manufacturer. For more details, please contact your Manitou agent. This is not a contractually binding document. The presentation of the products is not contractually binding. List of specifications non-exh