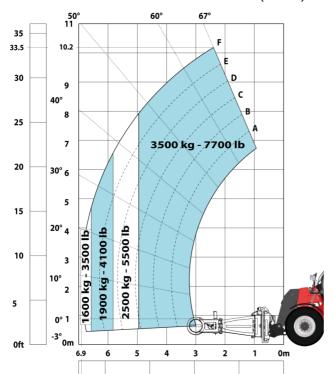

| JSM                             | 0.01 L           |

# MHT 10135 ST5 - Dimensional drawing







#### MHT 10135 ST5 - Load chart

#### Machine on tires with forks LC 600 mm Metric



#### Machine on tires with forks LC 1200 mm Metric



#### Machine on tires with 3-hook jib 13500 kg (Metric)



Machine on tires with platform Metric



## Machine on tires with tire handler TH 51 (Metric)



15

10

5

0ft

22.6 20

## Machine on tires with cylinder handler CH 4 (Metric)







#### **Head Office**

B.P. 249 - 430 rue de l'Aubinière 44150 Ancenis Cedex - France Tel: +33 (0)2 40 09 10 11 - Fax: +33 (0)2 40 09 10 97 www.manitou.com



This publication provides a description of the configuration versions and options for Manitou products, which may differ for equipment. The equipment presented in this brochure may be part of a series, as an option, or it may not be available, depending on the versions. Manitou reserves the right, at any time and without notice, to amend the specifications described and represented. The specifications provided do not bind the manufacturer. For more details, please contact your Manitou agent. This is not a contractually binding document. The prese