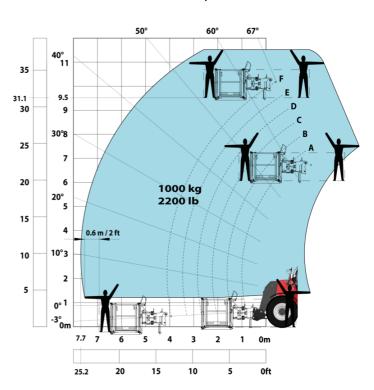

| JSM                             | 0.01 L           |

# MHT 10135 ST5 - Dimensional drawing







#### MHT 10135 ST5 - Load chart

#### Machine on tires with forks LC 600 mm Metric



#### Machine on tires with forks LC 1200 mm Metric



#### Machine on tires with 3-hook jib 13500 kg (Metric)



Machine on tires with platform Metric



## Machine on tires with tire handler TH 51 (Metric)



15

10

5

0ft

22.6 20

## Machine on tires with cylinder handler CH 4 (Metric)







#### **Head Office**

B.P. 249 - 430 rue de l'Aubinière 44150 Ancenis Cedex - France Tel: +33 (0)2 40 09 10 11 - Fax: +33 (0)2 40 09 10 97 www.manitou.com



This publication provides a description of the configuration versions and options for Manitou products, which may differ for equipment. The equipment presented in this brochure may be part of a series, as an option, or it may not be available, depending on the versions. Manitou reserves the right, at any time and without notice, to amend the specifications described and represented. The specifications provided do not bind the manufacturer. For more details, please contact your Manitou agent.