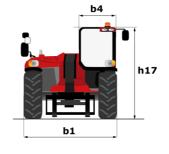

| JSM                             | 0.01 L           |

# MHT 10135 ST5 - Dimensional drawing







#### MHT 10135 ST5 - Load chart

#### Machine on tires with forks LC 600 mm Metric



#### Machine on tires with forks LC 1200 mm Metric



#### Machine on tires with 3-hook jib 13500 kg (Metric)



Machine on tires with platform Metric



## Machine on tires with tire handler TH 51 (Metric)



15

10

5

0ft

22.6 20

## Machine on tires with cylinder handler CH 4 (Metric)







#### **Head Office**

B.P. 249 - 430 rue de l'Aubinière 44150 Ancenis Cedex - France Tel: +33 (0)2 40 09 10 11 - Fax: +33 (0)2 40 09 10 97 www.manitou.com



This publication provides a description of the configuration versions and options for Manitou products, which may differ for equipment. The equipment presented in this brochure may be part of a series, as an option, or it may not be available, depending