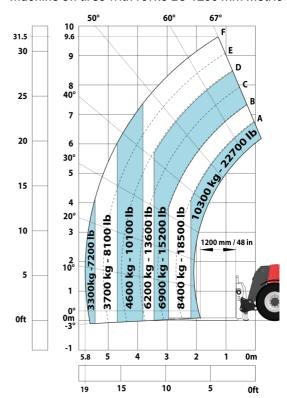

| JSM                             | 0.01 L           |

# MHT 10135 ST5 - Dimensional drawing







#### MHT 10135 ST5 - Load chart

#### Machine on tires with forks LC 600 mm Metric



#### Machine on tires with forks LC 1200 mm Metric



#### Machine on tires with 3-hook jib 13500 kg (Metric)



Machine on tires with platform Metric



## Machine on tires with tire handler TH 51 (Metric)



15

10

5

0ft

22.6 20

## Machine on tires with cylinder handler CH 4 (Metric)







#### **Head Office**

B.P. 249 - 430 rue de l'Aubinière 44150 Ancenis Cedex - France Tel: +33 (0)2 40 09 10 11 - Fax: +33 (0)2 40 09 10 97 www.manitou.com



This publication provides a description of the configuration versions and options for Manitou products, which may differ for equipment. The equipment presented in this brochure may be part of a series, as an option, or it may not be available, depending on the versions. Manitou reserves the right, at any time and without notice, to amend the specifications described and represented. The specif