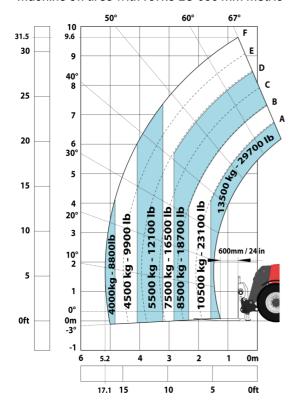

| JSM                             | 0.01 L           |

# MHT 10135 ST5 - Dimensional drawing







#### MHT 10135 ST5 - Load chart

#### Machine on tires with forks LC 600 mm Metric



#### Machine on tires with forks LC 1200 mm Metric



#### Machine on tires with 3-hook jib 13500 kg (Metric)



Machine on tires with platform Metric



## Machine on tires with tire handler TH 51 (Metric)



15

10

5

0ft

22.6 20

## Machine on tires with cylinder handler CH 4 (Metric)







#### **Head Office**

B.P. 249 - 430 rue de l'Aubinière 44150 Ancenis Cedex - France Tel: +33 (0)2 40 09 10 11 - Fax: +33 (0)2 40 09 10 97 www.manitou.com



This publication provides a description of the configuration versions and options for Manitou products, which may differ for equipment. The equipment presented in this brochure may be part of a series, as an option, or it may not be available, depending on the versions. Manitou reserves the right, at any time and without notice, to amend th