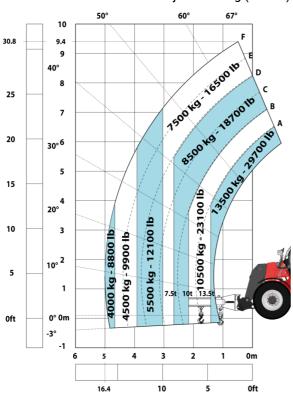

| JSM                             | 0.01 L           |

# MHT 10135 ST5 - Dimensional drawing







#### MHT 10135 ST5 - Load chart

#### Machine on tires with forks LC 600 mm Metric



#### Machine on tires with forks LC 1200 mm Metric



#### Machine on tires with 3-hook jib 13500 kg (Metric)



Machine on tires with platform Metric



## Machine on tires with tire handler TH 51 (Metric)



15

10

5

0ft

22.6 20

## Machine on tires with cylinder handler CH 4 (Metric)







#### **Head Office**

B.P. 249 - 430 rue de l'Aubinière 44150 Ancenis Cedex - France Tel: +33 (0)2 40 09 10 11 - Fax: +33 (0)2 40 09 10 97 www.manitou.com



This publication provides a description of the configuration versions and options for Manitou products, which may differ for equipment. The equipment presented in this brochure may be part of a series, as an option, or it may not be available, depending on the versions. Manitou reserves the right, at any time and without notice, to amend the specifications described and represented. The specifications provided do not bind the manufacturer. For more de