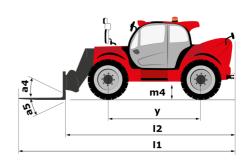

| JSM                             | 0.01 L           |

# MHT 10135 ST5 - Dimensional drawing







#### MHT 10135 ST5 - Load chart

#### Machine on tires with forks LC 600 mm Metric



#### Machine on tires with forks LC 1200 mm Metric



#### Machine on tires with 3-hook jib 13500 kg (Metric)



Machine on tires with platform Metric



## Machine on tires with tire handler TH 51 (Metric)



15

10

5

0ft

22.6 20

## Machine on tires with cylinder handler CH 4 (Metric)







#### **Head Office**

B.P. 249 - 430 rue de l'Aubinière 44150 Ancenis Cedex - France Tel: +33 (0)2 40 09 10 11 - Fax: +33 (0)2 40 09 10 97 www.manitou.com



This publication provides a description of the configuration versions and options for Manitou products, which may differ for equipment. The equipment presented in this brochure may be part of a series, as an option, or it may not be available, depending on