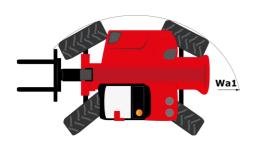

| JSM                             | 0.01 L           |

# MHT 10135 ST5 - Dimensional drawing







#### MHT 10135 ST5 - Load chart

#### Machine on tires with forks LC 600 mm Metric



#### Machine on tires with forks LC 1200 mm Metric



#### Machine on tires with 3-hook jib 13500 kg (Metric)



Machine on tires with platform Metric



## Machine on tires with tire handler TH 51 (Metric)



15

10

5

0ft

22.6 20

## Machine on tires with cylinder handler CH 4 (Metric)







#### **Head Office**

B.P. 249 - 430 rue de l'Aubinière 44150 Ancenis Cedex - France Tel: +33 (0)2 40 09 10 11 - Fax: +33 (0)2 40 09 10 97 www.manitou.com



This publication provides a description of the configuration versions and options for Manitou products, which may differ for equipment. The equipment presented in this brochure may be part of a series, as an option, or it may not be available, dependin