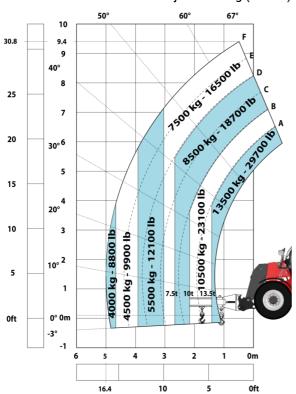

| JSM                                              |            |

# MHT 10135 ST5 - Dimensional drawing







#### MHT 10135 ST5 - Load chart

#### Machine on tires with forks LC 600 mm Metric



## Machine on tires with forks LC 1200 mm Metric



Machine on tires with 3-hook jib 13500 kg (Metric)



Machine on tires with platform Metric



Machine on tires with tire handler TH 51 (Metric)



15

10

5

0ft

22.6 20

### Machine on tires with cylinder handler CH 4 (Metric)







#### **Head Office**

B.P. 249 - 430 rue de l'Aubinière 44150 Ancenis Cedex - France Tel: +33 (0)2 40 09 10 11 - Fax: +33 (0)2 40 09 10 97 www.manitou.com



This publication provides a description of the configuration versions and options for Manitou products, which may differ for equipment. The equipment presented in this brochure may be part of a series, as an option, or it may not be available, depending on the versions. Manitou reserves the right, at any time and without notice, to amend the specifications described and represented. The specifications provided do not bind the manufacturer. For more deta