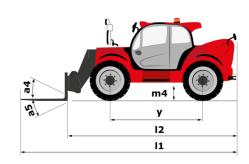

| JSM                                              |            |

# MHT 10135 ST5 - Dimensional drawing







#### MHT 10135 ST5 - Load chart

#### Machine on tires with forks LC 600 mm Metric



## Machine on tires with forks LC 1200 mm Metric



Machine on tires with 3-hook jib 13500 kg (Metric)



Machine on tires with platform Metric



Machine on tires with tire handler TH 51 (Metric)



15

10

5

0ft

22.6 20

### Machine on tires with cylinder handler CH 4 (Metric)







#### **Head Office**

B.P. 249 - 430 rue de l'Aubinière 44150 Ancenis Cedex - France Tel: +33 (0)2 40 09 10 11 - Fax: +33 (0)2 40 09 10 97 www.manitou.com



This publication provides a description of the configuration versions and options for Manitou products, which may differ for equipment. The equipment presented in this brochure may be part of a series, as an option, or it may not be available, depending on the vers