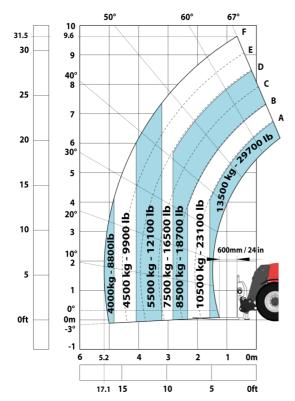

| JSM                                              |            |

# MHT 10135 ST5 - Dimensional drawing







#### MHT 10135 ST5 - Load chart

#### Machine on tires with forks LC 600 mm Metric



## Machine on tires with forks LC 1200 mm Metric



Machine on tires with 3-hook jib 13500 kg (Metric)



Machine on tires with platform Metric



Machine on tires with tire handler TH 51 (Metric)



15

10

5

0ft

22.6 20

### Machine on tires with cylinder handler CH 4 (Metric)







#### **Head Office**

B.P. 249 - 430 rue de l'Aubinière 44150 Ancenis Cedex - France Tel: +33 (0)2 40 09 10 11 - Fax: +33 (0)2 40 09 10 97 www.manitou.com



This publication provides a description of the configuration versions and options for Manitou products, which may differ for equipment. The equipment presented in this brochure may be part of a series, as an option, or it may not be available, depending on the versions. Manitou reserves the right, at any time and without notice, to amend the specifi