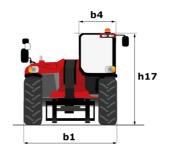

| JSM                                              |            |

# MHT 10135 ST5 - Dimensional drawing







#### MHT 10135 ST5 - Load chart

#### Machine on tires with forks LC 600 mm Metric



## Machine on tires with forks LC 1200 mm Metric



Machine on tires with 3-hook jib 13500 kg (Metric)



Machine on tires with platform Metric



Machine on tires with tire handler TH 51 (Metric)



15

10

5

0ft

22.6 20

### Machine on tires with cylinder handler CH 4 (Metric)







#### **Head Office**

B.P. 249 - 430 rue de l'Aubinière 44150 Ancenis Cedex - France Tel: +33 (0)2 40 09 10 11 - Fax: +33 (0)2 40 09 10 97 www.manitou.com



This publication provides a description of the configuration versions and options for Manitou products, which may differ for equipment. The equipment presented in this brochure may be part of a series, as an option, or it may not be available, depending on the ve