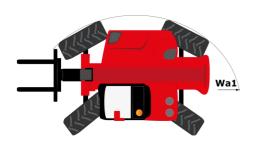

| JSM                                              |            |

# MHT 10135 ST5 - Dimensional drawing







#### MHT 10135 ST5 - Load chart

#### Machine on tires with forks LC 600 mm Metric



## Machine on tires with forks LC 1200 mm Metric



Machine on tires with 3-hook jib 13500 kg (Metric)



Machine on tires with platform Metric



Machine on tires with tire handler TH 51 (Metric)



15

10

5

0ft

22.6 20

### Machine on tires with cylinder handler CH 4 (Metric)







#### **Head Office**

B.P. 249 - 430 rue de l'Aubinière 44150 Ancenis Cedex - France Tel: +33 (0)2 40 09 10 11 - Fax: +33 (0)2 40 09 10 97 www.manitou.com



This publication provides a description of the configuration versions and options for Manitou products, which may differ for equipment. The equipment presented in this brochure may be part of a series, as an option, or it may not be available, depending on the