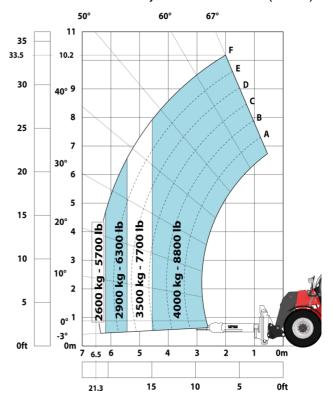

| JSM                                              |            |

# MHT 10135 ST5 - Dimensional drawing







#### MHT 10135 ST5 - Load chart

#### Machine on tires with forks LC 600 mm Metric



## Machine on tires with forks LC 1200 mm Metric



Machine on tires with 3-hook jib 13500 kg (Metric)



Machine on tires with platform Metric



Machine on tires with tire handler TH 51 (Metric)



15

10

5

0ft

22.6 20

### Machine on tires with cylinder handler CH 4 (Metric)







#### **Head Office**

B.P. 249 - 430 rue de l'Aubinière 44150 Ancenis Cedex - France Tel: +33 (0)2 40 09 10 11 - Fax: +33 (0)2 40 09 10 97 www.manitou.com



This publication provides a description of the configuration versions and options for Manitou products, which may differ for equipment. The equipment presented in this brochure may be part of a series, as an option, or it may not be available, depending on the versions. Manitou reserves the right, at any time and without notice, to amend the specifications described and represented. The specifications provided do not bind the manufacturer. For more details, please contact your Manitou agent. This is not a contractually binding document. The presentation of the products is not contractually binding. List of specifications non-exh