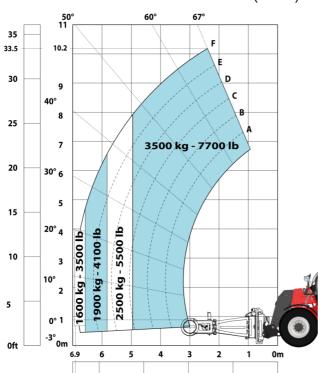

| JSM                                              |            |

# MHT 10135 ST5 - Dimensional drawing







#### MHT 10135 ST5 - Load chart

#### Machine on tires with forks LC 600 mm Metric



## Machine on tires with forks LC 1200 mm Metric



Machine on tires with 3-hook jib 13500 kg (Metric)



Machine on tires with platform Metric



Machine on tires with tire handler TH 51 (Metric)



15

10

5

0ft

22.6 20

### Machine on tires with cylinder handler CH 4 (Metric)







#### **Head Office**

B.P. 249 - 430 rue de l'Aubinière 44150 Ancenis Cedex - France Tel: +33 (0)2 40 09 10 11 - Fax: +33 (0)2 40 09 10 97 www.manitou.com



This publication provides a description of the configuration versions and options for Manitou products, which may differ for equipment. The equipment presented in this brochure may be part of a series, as an option, or it may not be available, depending on the versions. Manitou reserves the right, at any time and without notice, to amend the specifications described and represented. The specifications provided do not bind the manufacturer. For more details, please contact your Manitou agent. This is not a contractually binding document. The pres