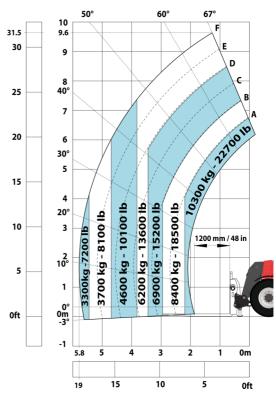

| JSM                                              |            |

# MHT 10135 ST5 - Dimensional drawing







#### MHT 10135 ST5 - Load chart

#### Machine on tires with forks LC 600 mm Metric



## Machine on tires with forks LC 1200 mm Metric



Machine on tires with 3-hook jib 13500 kg (Metric)



Machine on tires with platform Metric



Machine on tires with tire handler TH 51 (Metric)



15

10

5

0ft

22.6 20

### Machine on tires with cylinder handler CH 4 (Metric)







#### **Head Office**

B.P. 249 - 430 rue de l'Aubinière 44150 Ancenis Cedex - France Tel: +33 (0)2 40 09 10 11 - Fax: +33 (0)2 40 09 10 97 www.manitou.com



This publication provides a description of the configuration versions and options for Manitou products, which may differ for equipment. The equipment presented in this brochure may be part of a series, as an option, or it may not be available, depending on the versions. Manitou reserves the right, at any time and without notice, to amend the specifications described and represented. The specification