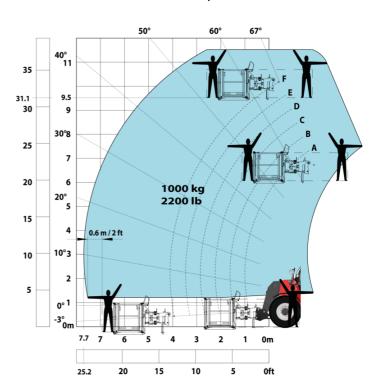

| JSM                                              |            |

# MHT 10135 ST5 - Dimensional drawing







#### MHT 10135 ST5 - Load chart

#### Machine on tires with forks LC 600 mm Metric



## Machine on tires with forks LC 1200 mm Metric



Machine on tires with 3-hook jib 13500 kg (Metric)



Machine on tires with platform Metric



Machine on tires with tire handler TH 51 (Metric)



15

10

5

0ft

22.6 20

### Machine on tires with cylinder handler CH 4 (Metric)







#### **Head Office**

B.P. 249 - 430 rue de l'Aubinière 44150 Ancenis Cedex - France Tel: +33 (0)2 40 09 10 11 - Fax: +33 (0)2 40 09 10 97 www.manitou.com



This publication provides a description of the configuration versions and options for Manitou products, which may differ for equipment. The equipment presented in this brochure may be part of a series, as an option, or it may not be available, depending on the versions. Manitou reserves the right, at any time and without notice, to amend the specifications described and represented. The specifications provided do not bind the manufacturer. For more details, please contact your Manitou agent. T