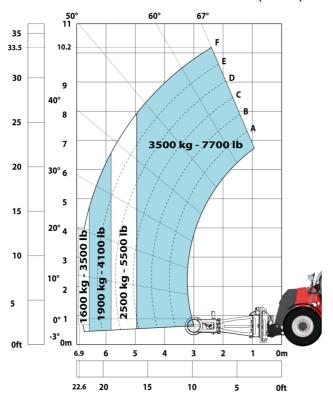

| 73 UB                                                                      |           |
| Cab certification                                                                      | Cabin ROPS - FOPS level 2                                                  |           |
| Controls                                                                               | JSM                                                                        |           |

# MHT 10135 ST5 - Dimensional drawing







#### MHT 10135 ST5 - Load chart

#### Machine on tires with forks LC 600 mm Metric



#### Machine on tires with forks LC 1200 mm Metric



#### Machine on tires with 3-hook jib 13500 kg (Metric)



Machine on tires with platform Metric



## Machine on tires with tire handler TH 51 (Metric)



## Machine on tires with cylinder handler CH 4 (Metric)







#### **Head Office**

B.P. 249 - 430 rue de l'Aubinière 44150 Ancenis Cedex - France Tel: +33 (0)2 40 09 10 11 - Fax: +33 (0)2 40 09 10 97 www.manitou.com



This publication provides a description of the configuration versions and options for Manitou products, which may differ for equipment. The equipment presented in this brochure may be part of a series, as an option, or it may not be available, depending on the versions. Manitou reserves the right, at any time and without notice, to amend the specifications described and represented. The specifications provided do not bind the manufacturer. For more details, please contact your Manitou agent. This is not a contractually binding document. The presentation of the products i