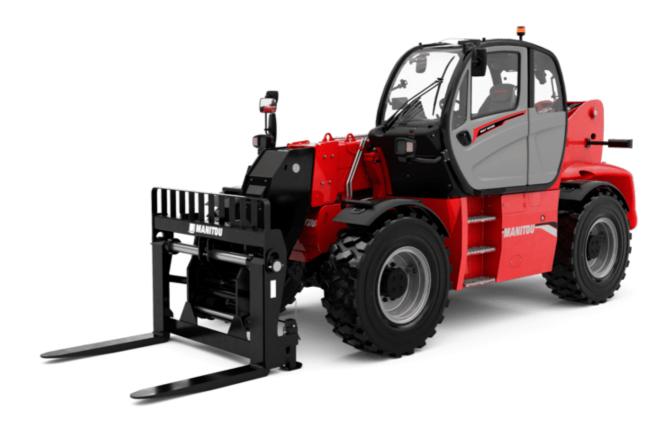

# **MHT 10135 ST5**

| Capacities                                                                             | Metric                                                                     |           |
|----------------------------------------------------------------------------------------|----------------------------------------------------------------------------|-----------|
| Max. capacity                                                                          | 13500 kg                                                                   |           |
| Load center of gravity                                                                 | c 600 mm                                                                   |           |
| Max. lifting height                                                                    | 9.60 m                                                                     |           |
| Maximum outreach                                                                       | 5.20 m                                                                     |           |
| Weight and dimensions                                                                  |                                                                            |           |
| Overall length                                                                         | l1 7.35 m                                                                  |           |
| Unladen weight (with forks)                                                            | 19950 kg                                                                   |           |
| Ground clearance                                                                       | m4 0.43 m                                                                  |           |
| Wheelbase                                                                              | y 3.37 m                                                                   |           |
| ength to face of forks                                                                 | l2 6.15 m                                                                  |           |
| Overall width                                                                          | b1 2.54 m                                                                  |           |
| Overall height                                                                         | h17 2.99 m                                                                 |           |
| Overall cab width                                                                      | b4 0.95 m                                                                  |           |
| Tilt-up angle                                                                          | a4 12°                                                                     |           |
| Filt-down angle                                                                        | a5 104°                                                                    |           |
| External turning radius (over tyres)                                                   | Wa1 5.35 m                                                                 |           |
| Forks length / width / section                                                         | I / e / s 1200 mm x 180 mm x 75 mm                                         |           |
| Frame leveling corrector                                                               | a9 9°                                                                      |           |
| Wheels                                                                                 |                                                                            |           |
| Standard tires                                                                         | 17,5-R25                                                                   |           |
| Number of front wheels / rear wheels                                                   | 2/2                                                                        |           |
| Drive wheels (front / rear)                                                            | 2/2                                                                        |           |
| Steering mode                                                                          | 2 wheel steer, 4 wheel steer, Crab n                                       | node      |
| Engine                                                                                 | 2 milest discit, i milest discit, order                                    | louc      |
| Engine brand                                                                           | Yanmar                                                                     |           |
| Engine norm                                                                            | Stage V, Tier 4                                                            |           |
| Engine model                                                                           | 4TN107FTT-6SMU1                                                            |           |
| Number of cylinders / Capacity of cylinders                                            | 4 - 4567 cm³                                                               |           |
| I.C. Engine power rating / Power                                                       | 173 Hp / 127 kW                                                            |           |
| Max. torque / Engine rotation                                                          | 805 Nm@1500 rpm                                                            |           |
| Engine cooling system                                                                  | Water                                                                      |           |
| Number of batteries                                                                    | 2                                                                          |           |
| Battery voltage                                                                        | 12 V                                                                       |           |
| Drawbar pull                                                                           | 11770 daN                                                                  |           |
| Transmission                                                                           | 11//0 dalN                                                                 |           |
| Transmission type                                                                      | Hydrostatic                                                                |           |
| Number of gears (forward / reverse)                                                    | 2/2                                                                        |           |
| Max. travel speed                                                                      | 2 / 2<br>35 km/h                                                           |           |
|                                                                                        |                                                                            | 10        |
| Parking brake                                                                          | Automatic negative parking brak<br>Oil-immersed multi-discs braking on fro |           |
| Service brake                                                                          | axles                                                                      | JIII & IE |
| Gradeability (laden / unladen)                                                         | 32.40 % / 55.40 %                                                          |           |
| Hydraulics                                                                             |                                                                            |           |
| Hydraulic pump type                                                                    | Variable displacement pump                                                 |           |
| Hydraulic flow - Pressure                                                              | 172 I/min - 350 bar                                                        |           |
| Tank capacities                                                                        |                                                                            |           |
| Engine oil                                                                             | 13                                                                         |           |
| Fuel tank                                                                              | 3151                                                                       |           |
| Diesel Exhaust fluid (AdBlue® type)                                                    | 241                                                                        |           |
| Noise and vibration                                                                    | 271                                                                        |           |
| Noise and violation  Noise at driving position (LpA) tested following NF EN 12053 norm | 75 dB                                                                      |           |
| Miscellaneous                                                                          | 73 UB                                                                      |           |
| Cab certification                                                                      | Cabin ROPS - FOPS level 2                                                  |           |
| Controls                                                                               | JSM                                                                        |           |