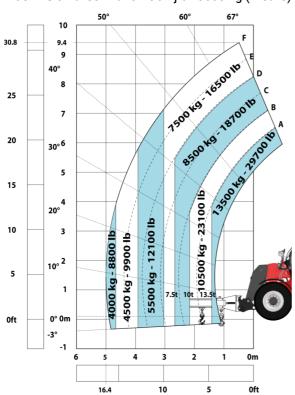

#### Machine on tires with 3-hook jib 13500 kg (Metric)

Machine on tires with platform Metric