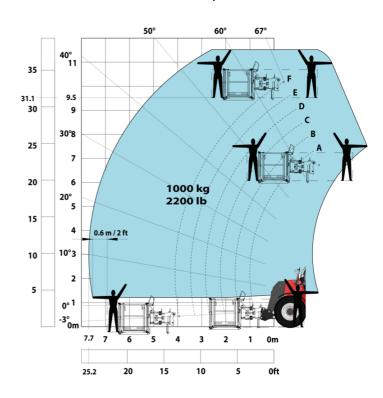

| 73 UB                                                                      |           |
| Cab certification                                                                      | Cabin ROPS - FOPS level 2                                                  |           |
| Controls                                                                               | JSM                                                                        |           |

# MHT 10135 ST5 - Dimensional drawing







#### MHT 10135 ST5 - Load chart

#### Machine on tires with forks LC 600 mm Metric



#### Machine on tires with forks LC 1200 mm Metric



#### Machine on tires with 3-hook jib 13500 kg (Metric)



Machine on tires with platform Metric



## Machine on tires with tire handler TH 51 (Metric)



## Machine on tires with cylinder handler CH 4 (Metric)







#### **Head Office**

B.P. 249 - 430 rue de l'Aubinière 44150 Ancenis Cedex - France Tel: +33 (0)2 40 09 10 11 - Fax: +33 (0)2 40 09 10 97 www.manitou.com



This publication provides a description of the configuration versions and options for Manitou products, which may differ for equipment. The equipment presented in this brochure may be part of a series, as an option, or it may not be available, depending on the versions. Manitou reserves the right, at any time and without notice, to amend the specifications described and represented. The specifications provided do not bind the manufacturer. For more details, please contact your Manitou agent. This is not a contractua