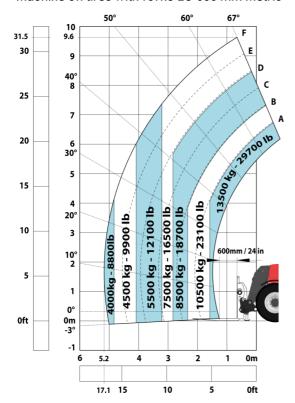

LpA) tested following NF EN 12053 norm | 75 dB                                                                      |           |
| Miscellaneous                                                                          | 73 UB                                                                      |           |
| Cab certification                                                                      | Cabin ROPS - FOPS level 2                                                  |           |
| Controls                                                                               | JSM                                                                        |           |

# MHT 10135 ST5 - Dimensional drawing







#### MHT 10135 ST5 - Load chart

#### Machine on tires with forks LC 600 mm Metric



#### Machine on tires with forks LC 1200 mm Metric



#### Machine on tires with 3-hook jib 13500 kg (Metric)



Machine on tires with platform Metric



## Machine on tires with tire handler TH 51 (Metric)



## Machine on tires with cylinder handler CH 4 (Metric)







#### **Head Office**

B.P. 249 - 430 rue de l'Aubinière 44150 Ancenis Cedex - France Tel: +33 (0)2 40 09 10 11 - Fax: +33 (0)2 40 09 10 97 www.manitou.com



This publication provides a description of the configuration versions and options for Manitou products, which may differ for equipment. The equipment presented in this brochure may be part of a series, as an option, or it may not be available, depending on the versions. Manitou reserves the right, at any time and without notice, to amend the specifications describe