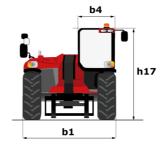

# **MHT 10135 ST5**

| Capacities                                                                             | Metric                                                                     |           |
|----------------------------------------------------------------------------------------|----------------------------------------------------------------------------|-----------|
| Max. capacity                                                                          | 13500 kg                                                                   |           |
| Load center of gravity                                                                 | c 600 mm                                                                   |           |
| Max. lifting height                                                                    | 9.60 m                                                                     |           |
| Maximum outreach                                                                       | 5.20 m                                                                     |           |
| Weight and dimensions                                                                  |                                                                            |           |
| Overall length                                                                         | l1 7.35 m                                                                  |           |
| Unladen weight (with forks)                                                            | 19950 kg                                                                   |           |
| Ground clearance                                                                       | m4 0.43 m                                                                  |           |
| Wheelbase                                                                              | y 3.37 m                                                                   |           |
| ength to face of forks                                                                 | l2 6.15 m                                                                  |           |
| Overall width                                                                          | b1 2.54 m                                                                  |           |
| Overall height                                                                         | h17 2.99 m                                                                 |           |
| Overall cab width                                                                      | b4 0.95 m                                                                  |           |
| Tilt-up angle                                                                          | a4 12°                                                                     |           |
| Filt-down angle                                                                        | a5 104°                                                                    |           |
| External turning radius (over tyres)                                                   | Wa1 5.35 m                                                                 |           |
| Forks length / width / section                                                         | I / e / s 1200 mm x 180 mm x 75 mm                                         |           |
| Frame leveling corrector                                                               | a9 9°                                                                      |           |
| Wheels                                                                                 |                                                                            |           |
| Standard tires                                                                         | 17,5-R25                                                                   |           |
| Number of front wheels / rear wheels                                                   | 2/2                                                                        |           |
| Drive wheels (front / rear)                                                            | 2/2                                                                        |           |
| Steering mode                                                                          | 2 wheel steer, 4 wheel steer, Crab n                                       | node      |
| Engine                                                                                 | 2 milest discit, i milest discit, order                                    | louc      |
| Engine brand                                                                           | Yanmar                                                                     |           |
| Engine norm                                                                            | Stage V, Tier 4                                                            |           |
| Engine model                                                                           | 4TN107FTT-6SMU1                                                            |           |
| Number of cylinders / Capacity of cylinders                                            | 4 - 4567 cm³                                                               |           |
| I.C. Engine power rating / Power                                                       | 173 Hp / 127 kW                                                            |           |
| Max. torque / Engine rotation                                                          | 805 Nm@1500 rpm                                                            |           |
| Engine cooling system                                                                  | Water                                                                      |           |
| Number of batteries                                                                    | 2                                                                          |           |
| Battery voltage                                                                        | 12 V                                                                       |           |
| Drawbar pull                                                                           | 11770 daN                                                                  |           |
| Transmission                                                                           | 11//0 dalN                                                                 |           |
| Transmission type                                                                      | Hydrostatic                                                                |           |
| Number of gears (forward / reverse)                                                    | 2/2                                                                        |           |
| Max. travel speed                                                                      | 2 / 2<br>35 km/h                                                           |           |
|                                                                                        |                                                                            | 10        |
| Parking brake                                                                          | Automatic negative parking brak<br>Oil-immersed multi-discs braking on fro |           |
| Service brake                                                                          | axles                                                                      | JIII & IE |
| Gradeability (laden / unladen)                                                         | 32.40 % / 55.40 %                                                          |           |
| Hydraulics                                                                             |                                                                            |           |
| Hydraulic pump type                                                                    | Variable displacement pump                                                 |           |
| Hydraulic flow - Pressure                                                              | 172 I/min - 350 bar                                                        |           |
| Tank capacities                                                                        |                                                                            |           |
| Engine oil                                                                             | 13                                                                         |           |
| Fuel tank                                                                              | 3151                                                                       |           |
| Diesel Exhaust fluid (AdBlue® type)                                                    | 241                                                                        |           |
| Noise and vibration                                                                    | 271                                                                        |           |
| Noise and violation  Noise at driving position (LpA) tested following NF EN 12053 norm | 75 dB                                                                      |           |
| Miscellaneous                                                                          | 73 UB                                                                      |           |
| Cab certification                                                                      | Cabin ROPS - FOPS level 2                                                  |           |
| Controls                                                                               | JSM                                                                        |           |

# MHT 10135 ST5 - Dimensional drawing