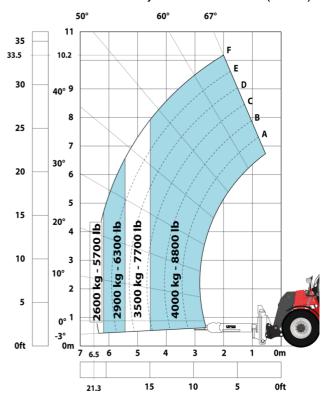

|           |
| Cab certification                                                                      | Cabin ROPS - FOPS level 2                                                  |           |
| Controls                                                                               | JSM                                                                        |           |

# MHT 10135 ST5 - Dimensional drawing







#### MHT 10135 ST5 - Load chart

#### Machine on tires with forks LC 600 mm Metric



#### Machine on tires with forks LC 1200 mm Metric



#### Machine on tires with 3-hook jib 13500 kg (Metric)



Machine on tires with platform Metric



## Machine on tires with tire handler TH 51 (Metric)



## Machine on tires with cylinder handler CH 4 (Metric)







#### **Head Office**

B.P. 249 - 430 rue de l'Aubinière 44150 Ancenis Cedex - France Tel: +33 (0)2 40 09 10 11 - Fax: +33 (0)2 40 09 10 97 www.manitou.com



This publication provides a description of the configuration versions and options for Manitou products, which may differ for equipment. The equipment presented in this brochure may be part of a series, as an option, or it may not be available, depending on the versions. Manitou reserves the right, at any time and without notice, to amend the specifications described and represented. The specifications provided do not bind the manufacturer. For more details, please contact your Manitou agent. This is not a contractually binding document. The presentation of the products is not contractually binding. List of specifications non-exh