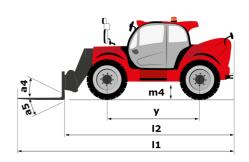

# **MHT 10135 ST5**

| Capacities                                                                             | Metric                                                                     |           |
|----------------------------------------------------------------------------------------|----------------------------------------------------------------------------|-----------|
| Max. capacity                                                                          | 13500 kg                                                                   |           |
| Load center of gravity                                                                 | c 600 mm                                                                   |           |
| Max. lifting height                                                                    | 9.60 m                                                                     |           |
| Maximum outreach                                                                       | 5.20 m                                                                     |           |
| Weight and dimensions                                                                  |                                                                            |           |
| Overall length                                                                         | l1 7.35 m                                                                  |           |
| Unladen weight (with forks)                                                            | 19950 kg                                                                   |           |
| Ground clearance                                                                       | m4 0.43 m                                                                  |           |
| Wheelbase                                                                              | y 3.37 m                                                                   |           |
| ength to face of forks                                                                 | l2 6.15 m                                                                  |           |
| Overall width                                                                          | b1 2.54 m                                                                  |           |
| Overall height                                                                         | h17 2.99 m                                                                 |           |
| Overall cab width                                                                      | b4 0.95 m                                                                  |           |
| Tilt-up angle                                                                          | a4 12°                                                                     |           |
| Filt-down angle                                                                        | a5 104°                                                                    |           |
| External turning radius (over tyres)                                                   | Wa1 5.35 m                                                                 |           |
| Forks length / width / section                                                         | I / e / s 1200 mm x 180 mm x 75 mm                                         |           |
| Frame leveling corrector                                                               | a9 9°                                                                      |           |
| Wheels                                                                                 |                                                                            |           |
| Standard tires                                                                         | 17,5-R25                                                                   |           |
| Number of front wheels / rear wheels                                                   | 2/2                                                                        |           |
| Drive wheels (front / rear)                                                            | 2/2                                                                        |           |
| Steering mode                                                                          | 2 wheel steer, 4 wheel steer, Crab n                                       | node      |
| Engine                                                                                 | 2 milest discit, i milest discit, order                                    | louc      |
| Engine brand                                                                           | Yanmar                                                                     |           |
| Engine norm                                                                            | Stage V, Tier 4                                                            |           |
| Engine model                                                                           | 4TN107FTT-6SMU1                                                            |           |
| Number of cylinders / Capacity of cylinders                                            | 4 - 4567 cm³                                                               |           |
| I.C. Engine power rating / Power                                                       | 173 Hp / 127 kW                                                            |           |
| Max. torque / Engine rotation                                                          | 805 Nm@1500 rpm                                                            |           |
| Engine cooling system                                                                  | Water                                                                      |           |
| Number of batteries                                                                    | 2                                                                          |           |
| Battery voltage                                                                        | 12 V                                                                       |           |
| Drawbar pull                                                                           | 11770 daN                                                                  |           |
| Transmission                                                                           | 11//0 dalN                                                                 |           |
| Transmission type                                                                      | Hydrostatic                                                                |           |
| Number of gears (forward / reverse)                                                    | 2/2                                                                        |           |
| Max. travel speed                                                                      | 2 / 2<br>35 km/h                                                           |           |
|                                                                                        |                                                                            | 10        |
| Parking brake                                                                          | Automatic negative parking brak<br>Oil-immersed multi-discs braking on fro |           |
| Service brake                                                                          | axles                                                                      | JIII & IE |
| Gradeability (laden / unladen)                                                         | 32.40 % / 55.40 %                                                          |           |
| Hydraulics                                                                             |                                                                            |           |
| Hydraulic pump type                                                                    | Variable displacement pump                                                 |           |
| Hydraulic flow - Pressure                                                              | 172 I/min - 350 bar                                                        |           |
| Tank capacities                                                                        |                                                                            |           |
| Engine oil                                                                             | 13                                                                         |           |
| Fuel tank                                                                              | 3151                                                                       |           |
| Diesel Exhaust fluid (AdBlue® type)                                                    | 241                                                                        |           |
| Noise and vibration                                                                    | 271                                                                        |           |
| Noise and violation  Noise at driving position (LpA) tested following NF EN 12053 norm | 75 dB                                                                      |           |
| Miscellaneous                                                                          | 73 UB                                                                      |           |
| Cab certification                                                                      | Cabin ROPS - FOPS level 2                                                  |           |
| Controls                                                                               | JSM                                                                        |           |

# MHT 10135 ST5 - Dimensional drawing