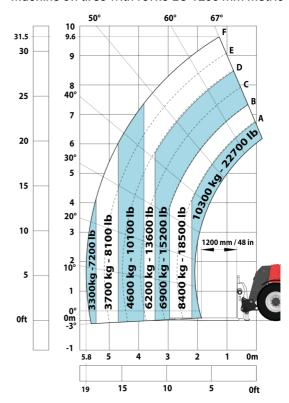

|           |
| Miscellaneous                                                                          | 73 UB                                                                      |           |
| Cab certification                                                                      | Cabin ROPS - FOPS level 2                                                  |           |
| Controls                                                                               | JSM                                                                        |           |

# MHT 10135 ST5 - Dimensional drawing







#### MHT 10135 ST5 - Load chart

#### Machine on tires with forks LC 600 mm Metric



#### Machine on tires with forks LC 1200 mm Metric



#### Machine on tires with 3-hook jib 13500 kg (Metric)



Machine on tires with platform Metric



## Machine on tires with tire handler TH 51 (Metric)



## Machine on tires with cylinder handler CH 4 (Metric)







#### **Head Office**

B.P. 249 - 430 rue de l'Aubinière 44150 Ancenis Cedex - France Tel: +33 (0)2 40 09 10 11 - Fax: +33 (0)2 40 09 10 97 www.manitou.com



This publication provides a description of the configuration versions and options for Manitou products, which may differ for equipment. The equipment presented in this brochure may be part of a series, as an option, or it may not be available, depending on the versions. Manitou reserves the right, at any time and without notice, to amend the specifications described and represented. The specifications provided do not