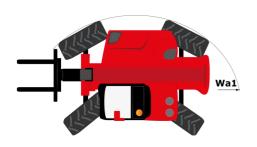

# **MHT 10135 ST5**

| Capacities                                                                             | Metric                                                                     |           |
|----------------------------------------------------------------------------------------|----------------------------------------------------------------------------|-----------|
| Max. capacity                                                                          | 13500 kg                                                                   |           |
| Load center of gravity                                                                 | c 600 mm                                                                   |           |
| Max. lifting height                                                                    | 9.60 m                                                                     |           |
| Maximum outreach                                                                       | 5.20 m                                                                     |           |
| Weight and dimensions                                                                  |                                                                            |           |
| Overall length                                                                         | l1 7.35 m                                                                  |           |
| Unladen weight (with forks)                                                            | 19950 kg                                                                   |           |
| Ground clearance                                                                       | m4 0.43 m                                                                  |           |
| Wheelbase                                                                              | y 3.37 m                                                                   |           |
| ength to face of forks                                                                 | l2 6.15 m                                                                  |           |
| Overall width                                                                          | b1 2.54 m                                                                  |           |
| Overall height                                                                         | h17 2.99 m                                                                 |           |
| Overall cab width                                                                      | b4 0.95 m                                                                  |           |
| Tilt-up angle                                                                          | a4 12°                                                                     |           |
| Filt-down angle                                                                        | a5 104°                                                                    |           |
| External turning radius (over tyres)                                                   | Wa1 5.35 m                                                                 |           |
| Forks length / width / section                                                         | I / e / s 1200 mm x 180 mm x 75 mm                                         |           |
| Frame leveling corrector                                                               | a9 9°                                                                      |           |
| Wheels                                                                                 |                                                                            |           |
| Standard tires                                                                         | 17,5-R25                                                                   |           |
| Number of front wheels / rear wheels                                                   | 2/2                                                                        |           |
| Drive wheels (front / rear)                                                            | 2/2                                                                        |           |
| Steering mode                                                                          | 2 wheel steer, 4 wheel steer, Crab n                                       | node      |
| Engine                                                                                 | 2 milest discit, i milest discit, order                                    | louc      |
| Engine brand                                                                           | Yanmar                                                                     |           |
| Engine norm                                                                            | Stage V, Tier 4                                                            |           |
| Engine model                                                                           | 4TN107FTT-6SMU1                                                            |           |
| Number of cylinders / Capacity of cylinders                                            | 4 - 4567 cm³                                                               |           |
| I.C. Engine power rating / Power                                                       | 173 Hp / 127 kW                                                            |           |
| Max. torque / Engine rotation                                                          | 805 Nm@1500 rpm                                                            |           |
| Engine cooling system                                                                  | Water                                                                      |           |
| Number of batteries                                                                    | 2                                                                          |           |
| Battery voltage                                                                        | 12 V                                                                       |           |
| Drawbar pull                                                                           | 11770 daN                                                                  |           |
| Transmission                                                                           | 11//0 dalN                                                                 |           |
| Transmission type                                                                      | Hydrostatic                                                                |           |
| Number of gears (forward / reverse)                                                    | 2/2                                                                        |           |
| Max. travel speed                                                                      | 2 / 2<br>35 km/h                                                           |           |
|                                                                                        |                                                                            | 10        |
| Parking brake                                                                          | Automatic negative parking brak<br>Oil-immersed multi-discs braking on fro |           |
| Service brake                                                                          | axles                                                                      | JIII & IE |
| Gradeability (laden / unladen)                                                         | 32.40 % / 55.40 %                                                          |           |
| Hydraulics                                                                             |                                                                            |           |
| Hydraulic pump type                                                                    | Variable displacement pump                                                 |           |
| Hydraulic flow - Pressure                                                              | 172 I/min - 350 bar                                                        |           |
| Tank capacities                                                                        |                                                                            |           |
| Engine oil                                                                             | 13                                                                         |           |
| Fuel tank                                                                              | 3151                                                                       |           |
| Diesel Exhaust fluid (AdBlue® type)                                                    | 241                                                                        |           |
| Noise and vibration                                                                    | 271                                                                        |           |
| Noise and violation  Noise at driving position (LpA) tested following NF EN 12053 norm | 75 dB                                                                      |           |
| Miscellaneous                                                                          | 73 UB                                                                      |           |
| Cab certification                                                                      | Cabin ROPS - FOPS level 2                                                  |           |
| Controls                                                                               | JSM                                                                        |           |

# MHT 10135 ST5 - Dimensional drawing