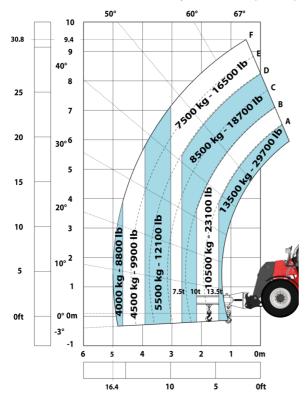

|                       |                                            |
| Noise at driving position (LpA) tested following NF EN 12053 norm |                       | 75 dB                                      |
| Miscellaneous                                                     |                       |                                            |
| Cab certification                                                 |                       | Cabin ROPS - FOPS level 2                  |
| Controls                                                          |                       | JSM                                        |

# MHT 10135 ST5 - Dimensional drawing







## MHT 10135 ST5 - Load chart



#### Machine on tires with 3-hook jib 13500 kg (Metric)



## Machine on tires with forks LC 1200 mm Metric



#### Machine on tires with platform Metric







Head Office B.P. 249 - 430 rue de l'Aubinière 44150 Ancenis Cedex - France Tel: +33 (0)2 40 09 10 11 - Fax: +33 (0)2 40 09 10 97 www.manitou.com



This publication provides a description of the configuration versions and options for Manitou products, which may differ for equipment. The equipment presented in this brochure may be part of a series, as an option, or it may not be available, depending on the versions. Manitou reserves the right, at any time and without notice, to amend the specifications described and represented. The specifications provided do not bind the manufacturer. For more details, please contact your Manitou agent. This is not a contractually binding document. The p