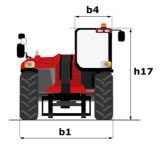

# **MHT 10135 ST5**

|                                                                   | MHT 10135 ST5 Created | 011 July 31, 2023 at 12.47 FM 01           |
|-------------------------------------------------------------------|-----------------------|--------------------------------------------|
| Capacities                                                        |                       | Metric                                     |
| Max. capacity                                                     |                       | 13500 kg                                   |
| Load center of gravity                                            | С                     | 600 mm                                     |
| Max. lifting height                                               |                       | 9.60 m                                     |
| Maximum outreach                                                  |                       | 5.20 m                                     |
| Weight and dimensions                                             |                       |                                            |
| Overall length                                                    | 11                    | 7.35 m                                     |
| Unladen weight (with forks)                                       |                       | 19950 kg                                   |
| Ground clearance                                                  | m4                    | 0.43 m                                     |
| Wheelbase                                                         | у                     | 3.37 m                                     |
| Length to face of forks                                           | 12                    | 6.15 m                                     |
| Overall width                                                     | b1                    | 2.54 m                                     |
| Overall height                                                    | h17                   | 2.99 m                                     |
| Overall cab width                                                 | b4                    | 0.95 m                                     |
| Tilt-up angle                                                     | a4                    | 12 °                                       |
| Tilt-down angle                                                   | a5                    | 104 °                                      |
| External turning radius (over tyres)                              | Wa1                   | 5.35 m                                     |
| Forks length / width / section                                    | l/e/s                 | 1200 mm x 180 mm x 75 mm                   |
| Frame leveling corrector                                          | a9                    | 9 °                                        |
| Wheels                                                            |                       | -                                          |
| Standard tires                                                    |                       | 17,5-R25                                   |
| Number of front wheels / rear wheels                              |                       | 2/2                                        |
| Drive wheels (front / rear)                                       |                       | 2/2                                        |
| Steering mode                                                     | 2 w                   | heel steer, 4 wheel steer, Crab mode       |
| Engine                                                            |                       |                                            |
| Engine brand                                                      |                       | Yanmar                                     |
| Engine norm                                                       |                       | Stage V, Tier 4                            |
| Engine model                                                      |                       | 4TN107FTT-6SMU1                            |
| Number of cylinders / Capacity of cylinders                       |                       | 4 - 4567 cm <sup>3</sup>                   |
| I.C. Engine power rating / Power                                  |                       | 173 Hp / 127 kW                            |
| Max. torque / Engine rotation                                     |                       | 805 Nm@1500 rpm                            |
| Engine cooling system                                             |                       | Water                                      |
| Number of batteries                                               |                       | 2                                          |
| Battery voltage                                                   |                       | 12 V                                       |
| Drawbar pull                                                      |                       | 11770 daN                                  |
| Transmission                                                      |                       |                                            |
| Transmission type                                                 |                       | Hydrostatic                                |
| Number of gears (forward / reverse)                               |                       | 2/2                                        |
| Max. travel speed                                                 |                       | 35 km/h                                    |
| Parking brake                                                     |                       | Automatic negative parking brake           |
| raiking blake                                                     |                       | nersed multi-discs braking on front & rear |
| Service brake                                                     | UI-IIII               | axles                                      |
| Gradeability (laden / unladen)                                    |                       | 32.40 % / 55.40 %                          |
| Hydraulics                                                        |                       |                                            |
| Hydraulic pump type                                               |                       | Variable displacement pump                 |
| Hydraulic flow - Pressure                                         |                       | 172 l/min - 350 bar                        |
| Tank capacities                                                   |                       |                                            |
| Engine oil                                                        |                       | 13 I                                       |
| Fuel tank                                                         |                       | 315 I                                      |
| Diesel Exhaust fluid (AdBlue® type)                               |                       | 24                                         |
| Noise and vibration                                               |                       |                                            |
| Noise at driving position (LpA) tested following NF EN 12053 norm |                       | 75 dB                                      |
| Miscellaneous                                                     |                       |                                            |
| Cab certification                                                 |                       | Cabin ROPS - FOPS level 2                  |
| Controls                                                          |                       | JSM                                        |

# MHT 10135 ST5 - Dimensional drawing