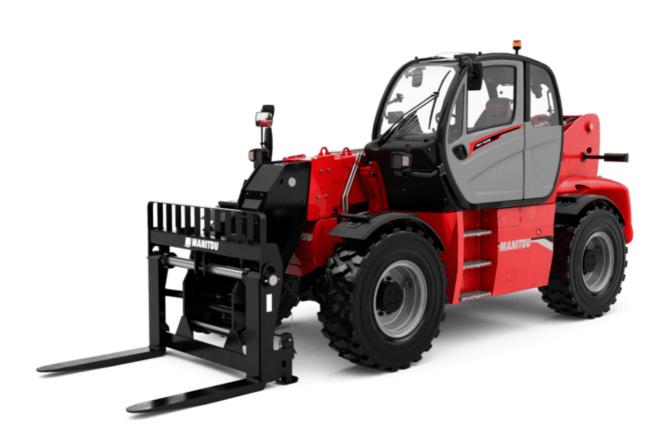

# **MHT 10135 ST5**

|                                                                   | MHT 10135 ST5 Created | 011 July 31, 2023 at 12.47 FM 01           |
|-------------------------------------------------------------------|-----------------------|--------------------------------------------|
| Capacities                                                        |                       | Metric                                     |
| Max. capacity                                                     |                       | 13500 kg                                   |
| Load center of gravity                                            | С                     | 600 mm                                     |
| Max. lifting height                                               |                       | 9.60 m                                     |
| Maximum outreach                                                  |                       | 5.20 m                                     |
| Weight and dimensions                                             |                       |                                            |
| Overall length                                                    | 11                    | 7.35 m                                     |
| Unladen weight (with forks)                                       |                       | 19950 kg                                   |
| Ground clearance                                                  | m4                    | 0.43 m                                     |
| Wheelbase                                                         | у                     | 3.37 m                                     |
| Length to face of forks                                           | 12                    | 6.15 m                                     |
| Overall width                                                     | b1                    | 2.54 m                                     |
| Overall height                                                    | h17                   | 2.99 m                                     |
| Overall cab width                                                 | b4                    | 0.95 m                                     |
| Tilt-up angle                                                     | a4                    | 12 °                                       |
| Tilt-down angle                                                   | a5                    | 104 °                                      |
| External turning radius (over tyres)                              | Wa1                   | 5.35 m                                     |
| Forks length / width / section                                    | l/e/s                 | 1200 mm x 180 mm x 75 mm                   |
| Frame leveling corrector                                          | a9                    | 9 °                                        |
| Wheels                                                            |                       | -                                          |
| Standard tires                                                    |                       | 17,5-R25                                   |
| Number of front wheels / rear wheels                              |                       | 2/2                                        |
| Drive wheels (front / rear)                                       |                       | 2/2                                        |
| Steering mode                                                     | 2 w                   | heel steer, 4 wheel steer, Crab mode       |
| Engine                                                            |                       |                                            |
| Engine brand                                                      |                       | Yanmar                                     |
| Engine norm                                                       |                       | Stage V, Tier 4                            |
| Engine model                                                      |                       | 4TN107FTT-6SMU1                            |
| Number of cylinders / Capacity of cylinders                       |                       | 4 - 4567 cm <sup>3</sup>                   |
| I.C. Engine power rating / Power                                  |                       | 173 Hp / 127 kW                            |
| Max. torque / Engine rotation                                     |                       | 805 Nm@1500 rpm                            |
| Engine cooling system                                             |                       | Water                                      |
| Number of batteries                                               |                       | 2                                          |
| Battery voltage                                                   |                       | 12 V                                       |
| Drawbar pull                                                      |                       | 11770 daN                                  |
| Transmission                                                      |                       |                                            |
| Transmission type                                                 |                       | Hydrostatic                                |
| Number of gears (forward / reverse)                               |                       | 2/2                                        |
| Max. travel speed                                                 |                       | 35 km/h                                    |
| Parking brake                                                     |                       | Automatic negative parking brake           |
| raiking blake                                                     |                       | nersed multi-discs braking on front & rear |
| Service brake                                                     | UI-IIII               | axles                                      |
| Gradeability (laden / unladen)                                    |                       | 32.40 % / 55.40 %                          |
| Hydraulics                                                        |                       |                                            |
| Hydraulic pump type                                               |                       | Variable displacement pump                 |
| Hydraulic flow - Pressure                                         |                       | 172 l/min - 350 bar                        |
| Tank capacities                                                   |                       |                                            |
| Engine oil                                                        |                       | 13 I                                       |
| Fuel tank                                                         |                       | 315 I                                      |
| Diesel Exhaust fluid (AdBlue® type)                               |                       | 24                                         |
| Noise and vibration                                               |                       |                                            |
| Noise at driving position (LpA) tested following NF EN 12053 norm |                       | 75 dB                                      |
| Miscellaneous                                                     |                       |                                            |
| Cab certification                                                 |                       | Cabin ROPS - FOPS level 2                  |
| Controls                                                          |                       | JSM                                        |