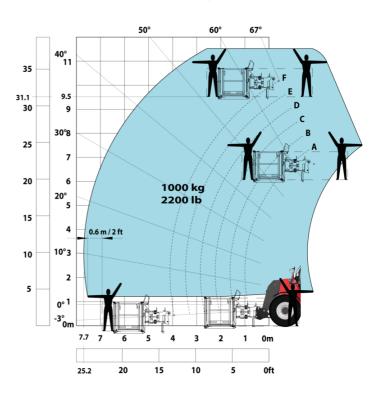

#### Machine on tires with platform Metric

Head Office B.P. 249 - 430 rue de l'Aubinière 44150 Ancenis Cedex - France Tel: +33 (0)2 40 09 10 11 - Fax: +33 (0)2 40 09 10 97 www.manitou.com

This publication provides a description of the configuration versions and options for Manitou products, which may differ for equipment. The equipment presented in this brochure may be part of a series, as an option, or it may not be available, depending on the versions. Manitou reserves the right, at any time and without notice, to amend the specifications described and represented. The specifications provided do not bind the manufacturer. For more details, please contact your Manitou agent. This is not a contractually binding document. The presentation of the products is not contractually binding. List of specifications non-exhaustive. The logos as well as the visual identity of the company are owned by Manitou and cannot be used without authorisation. All rights reserved. The photos and diagrams contained in this brochure are only provided for consultation and information purposes.