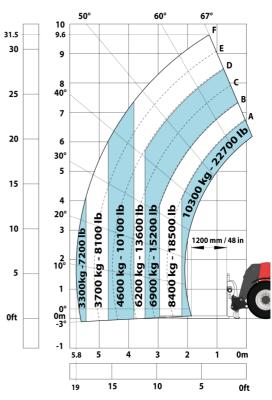

|                                            |
| Noise at driving position (LpA) tested following NF EN 12053 norm |                       | 75 dB                                      |
| Miscellaneous                                                     |                       |                                            |
| Cab certification                                                 |                       | Cabin ROPS - FOPS level 2                  |
| Controls                                                          |                       | JSM                                        |

# MHT 10135 ST5 - Dimensional drawing







## MHT 10135 ST5 - Load chart



#### Machine on tires with 3-hook jib 13500 kg (Metric)



## Machine on tires with forks LC 1200 mm Metric



#### Machine on tires with platform Metric







Head Office B.P. 249 - 430 rue de l'Aubinière 44150 Ancenis Cedex - France Tel: +33 (0)2 40 09 10 11 - Fax: +33 (0)2 40 09 10 97 www.manitou.com



This publication provides a description of the configuration versions and options for Manitou products, which may differ for equipment. The equipment presented in this brochure may be part of a series, as an option, or it may not be available, depending on the versions. Manitou reserves the right, at any time and without notice, to amend the specifications described and represented. The specifications provided do not bind the manufacturer. For more details, please contact your Manitou agent. This is not a contractually binding document. The presentation of the products is not contractually bin