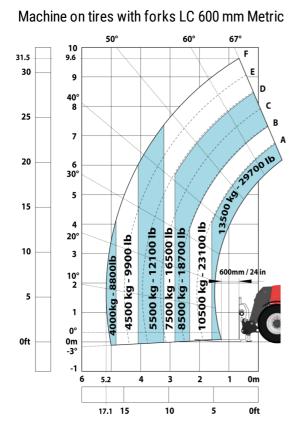

|
| Noise and vibration                                               |                       |                                            |
| Noise at driving position (LpA) tested following NF EN 12053 norm |                       | 75 dB                                      |
| Miscellaneous                                                     |                       |                                            |
| Cab certification                                                 |                       | Cabin ROPS - FOPS level 2                  |
| Controls                                                          |                       | JSM                                        |

# MHT 10135 ST5 - Dimensional drawing







## MHT 10135 ST5 - Load chart



#### Machine on tires with 3-hook jib 13500 kg (Metric)



## Machine on tires with forks LC 1200 mm Metric



#### Machine on tires with platform Metric







Head Office B.P. 249 - 430 rue de l'Aubinière 44150 Ancenis Cedex - France Tel: +33 (0)2 40 09 10 11 - Fax: +33 (0)2 40 09 10 97 www.manitou.com



This publication provides a description of the configuration versions and options for Manitou products, which may differ for equipment. The equipment presented in this brochure may be part of a series, as an option, or it may not be available, depending on the versions. Manitou reserves the right, at any time and without notice, to amend the specifications described and represented. The specifications provided do not bind the manufacturer. For more details, please contact your Manitou