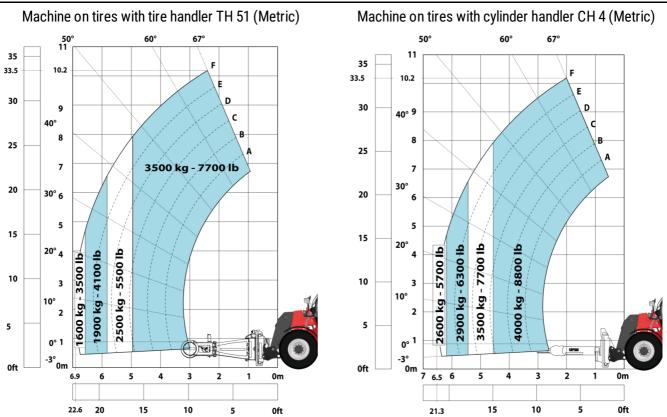

|
| Noise at driving position (LpA) tested following NF EN 12053 norm |                       | 75 dB                                      |
| Miscellaneous                                                     |                       |                                            |
| Cab certification                                                 |                       | Cabin ROPS - FOPS level 2                  |
| Controls                                                          |                       | JSM                                        |

# MHT 10135 ST5 - Dimensional drawing







## MHT 10135 ST5 - Load chart



#### Machine on tires with 3-hook jib 13500 kg (Metric)



## Machine on tires with forks LC 1200 mm Metric



#### Machine on tires with platform Metric







Head Office B.P. 249 - 430 rue de l'Aubinière 44150 Ancenis Cedex - France Tel: +33 (0)2 40 09 10 11 - Fax: +33 (0)2 40 09 10 97 www.manitou.com



This publication provides a description of the configuration versions and options for Manitou products, which may differ for equipment. The equipment presented in this brochure may be part of a series, as an option, or it may not be available, depending on the versions. Manitou reserves the right, at any time and without notice, to amend the specifications described and represented. The specifications provided do not bind the manufacturer. For more details, please contact your Manitou agent. This is not a contractually binding document. The presentation of the products is not contractually binding. List of specifications non-exhaustive. The