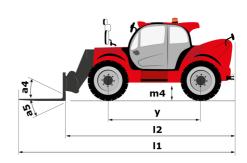

# **MHT 10135 ST5**

|                                                                   | MHT 10135 ST5 Created | 011 July 31, 2023 at 12.47 FM 01           |
|-------------------------------------------------------------------|-----------------------|--------------------------------------------|
| Capacities                                                        |                       | Metric                                     |
| Max. capacity                                                     |                       | 13500 kg                                   |
| Load center of gravity                                            | С                     | 600 mm                                     |
| Max. lifting height                                               |                       | 9.60 m                                     |
| Maximum outreach                                                  |                       | 5.20 m                                     |
| Weight and dimensions                                             |                       |                                            |
| Overall length                                                    | 11                    | 7.35 m                                     |
| Unladen weight (with forks)                                       |                       | 19950 kg                                   |
| Ground clearance                                                  | m4                    | 0.43 m                                     |
| Wheelbase                                                         | у                     | 3.37 m                                     |
| Length to face of forks                                           | 12                    | 6.15 m                                     |
| Overall width                                                     | b1                    | 2.54 m                                     |
| Overall height                                                    | h17                   | 2.99 m                                     |
| Overall cab width                                                 | b4                    | 0.95 m                                     |
| Tilt-up angle                                                     | a4                    | 12 °                                       |
| Tilt-down angle                                                   | a5                    | 104 °                                      |
| External turning radius (over tyres)                              | Wa1                   | 5.35 m                                     |
| Forks length / width / section                                    | l/e/s                 | 1200 mm x 180 mm x 75 mm                   |
| Frame leveling corrector                                          | a9                    | 9 °                                        |
| Wheels                                                            |                       | -                                          |
| Standard tires                                                    |                       | 17,5-R25                                   |
| Number of front wheels / rear wheels                              |                       | 2/2                                        |
| Drive wheels (front / rear)                                       |                       | 2/2                                        |
| Steering mode                                                     | 2 w                   | heel steer, 4 wheel steer, Crab mode       |
| Engine                                                            |                       |                                            |
| Engine brand                                                      |                       | Yanmar                                     |
| Engine norm                                                       |                       | Stage V, Tier 4                            |
| Engine model                                                      |                       | 4TN107FTT-6SMU1                            |
| Number of cylinders / Capacity of cylinders                       |                       | 4 - 4567 cm <sup>3</sup>                   |
| I.C. Engine power rating / Power                                  |                       | 173 Hp / 127 kW                            |
| Max. torque / Engine rotation                                     |                       | 805 Nm@1500 rpm                            |
| Engine cooling system                                             |                       | Water                                      |
| Number of batteries                                               |                       | 2                                          |
| Battery voltage                                                   |                       | 12 V                                       |
| Drawbar pull                                                      |                       | 11770 daN                                  |
| Transmission                                                      |                       |                                            |
| Transmission type                                                 |                       | Hydrostatic                                |
| Number of gears (forward / reverse)                               |                       | 2/2                                        |
| Max. travel speed                                                 |                       | 35 km/h                                    |
| Parking brake                                                     |                       | Automatic negative parking brake           |
| raiking blake                                                     |                       | nersed multi-discs braking on front & rear |
| Service brake                                                     | UI-IIII               | axles                                      |
| Gradeability (laden / unladen)                                    |                       | 32.40 % / 55.40 %                          |
| Hydraulics                                                        |                       |                                            |
| Hydraulic pump type                                               |                       | Variable displacement pump                 |
| Hydraulic flow - Pressure                                         |                       | 172 l/min - 350 bar                        |
| Tank capacities                                                   |                       |                                            |
| Engine oil                                                        |                       | 13 I                                       |
| Fuel tank                                                         |                       | 315 I                                      |
| Diesel Exhaust fluid (AdBlue® type)                               |                       | 24                                         |
| Noise and vibration                                               |                       |                                            |
| Noise at driving position (LpA) tested following NF EN 12053 norm |                       | 75 dB                                      |
| Miscellaneous                                                     |                       |                                            |
| Cab certification                                                 |                       | Cabin ROPS - FOPS level 2                  |
| Controls                                                          |                       | JSM                                        |

# MHT 10135 ST5 - Dimensional drawing