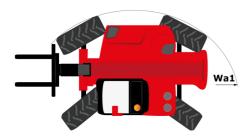

# **MHT 10135 ST5**

|                                                                   | MHT 10135 ST5 Created | 011 July 31, 2023 at 12.47 FM 01           |
|-------------------------------------------------------------------|-----------------------|--------------------------------------------|
| Capacities                                                        |                       | Metric                                     |
| Max. capacity                                                     |                       | 13500 kg                                   |
| Load center of gravity                                            | С                     | 600 mm                                     |
| Max. lifting height                                               |                       | 9.60 m                                     |
| Maximum outreach                                                  |                       | 5.20 m                                     |
| Weight and dimensions                                             |                       |                                            |
| Overall length                                                    | 11                    | 7.35 m                                     |
| Unladen weight (with forks)                                       |                       | 19950 kg                                   |
| Ground clearance                                                  | m4                    | 0.43 m                                     |
| Wheelbase                                                         | у                     | 3.37 m                                     |
| Length to face of forks                                           | 12                    | 6.15 m                                     |
| Overall width                                                     | b1                    | 2.54 m                                     |
| Overall height                                                    | h17                   | 2.99 m                                     |
| Overall cab width                                                 | b4                    | 0.95 m                                     |
| Tilt-up angle                                                     | a4                    | 12 °                                       |
| Tilt-down angle                                                   | a5                    | 104 °                                      |
| External turning radius (over tyres)                              | Wa1                   | 5.35 m                                     |
| Forks length / width / section                                    | l/e/s                 | 1200 mm x 180 mm x 75 mm                   |
| Frame leveling corrector                                          | a9                    | 9 °                                        |
| Wheels                                                            |                       | -                                          |
| Standard tires                                                    |                       | 17,5-R25                                   |
| Number of front wheels / rear wheels                              |                       | 2/2                                        |
| Drive wheels (front / rear)                                       |                       | 2/2                                        |
| Steering mode                                                     | 2 w                   | heel steer, 4 wheel steer, Crab mode       |
| Engine                                                            |                       |                                            |
| Engine brand                                                      |                       | Yanmar                                     |
| Engine norm                                                       |                       | Stage V, Tier 4                            |
| Engine model                                                      |                       | 4TN107FTT-6SMU1                            |
| Number of cylinders / Capacity of cylinders                       |                       | 4 - 4567 cm <sup>3</sup>                   |
| I.C. Engine power rating / Power                                  |                       | 173 Hp / 127 kW                            |
| Max. torque / Engine rotation                                     |                       | 805 Nm@1500 rpm                            |
| Engine cooling system                                             |                       | Water                                      |
| Number of batteries                                               |                       | 2                                          |
| Battery voltage                                                   |                       | 12 V                                       |
| Drawbar pull                                                      |                       | 11770 daN                                  |
| Transmission                                                      |                       |                                            |
| Transmission type                                                 |                       | Hydrostatic                                |
| Number of gears (forward / reverse)                               |                       | 2/2                                        |
| Max. travel speed                                                 |                       | 35 km/h                                    |
| Parking brake                                                     |                       | Automatic negative parking brake           |
| raiking blake                                                     |                       | nersed multi-discs braking on front & rear |
| Service brake                                                     | UI-IIII               | axles                                      |
| Gradeability (laden / unladen)                                    |                       | 32.40 % / 55.40 %                          |
| Hydraulics                                                        |                       |                                            |
| Hydraulic pump type                                               |                       | Variable displacement pump                 |
| Hydraulic flow - Pressure                                         |                       | 172 l/min - 350 bar                        |
| Tank capacities                                                   |                       |                                            |
| Engine oil                                                        |                       | 13 I                                       |
| Fuel tank                                                         |                       | 315 I                                      |
| Diesel Exhaust fluid (AdBlue® type)                               |                       | 24                                         |
| Noise and vibration                                               |                       |                                            |
| Noise at driving position (LpA) tested following NF EN 12053 norm |                       | 75 dB                                      |
| Miscellaneous                                                     |                       |                                            |
| Cab certification                                                 |                       | Cabin ROPS - FOPS level 2                  |
| Controls                                                          |                       | JSM                                        |

# MHT 10135 ST5 - Dimensional drawing