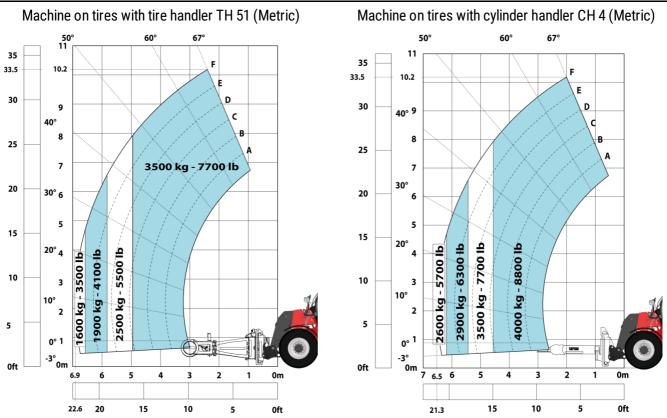

## MHT 10135 ST5 - Load chart

#### Machine on tires with 3-hook jib 13500 kg (Metric)