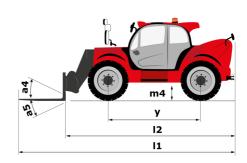

# **MHT 10135 ST5**

| Capacities                                                        |       | Metric                                                    |
|-------------------------------------------------------------------|-------|-----------------------------------------------------------|
| Max. capacity                                                     |       | 13500 kg                                                  |
| Load center of gravity                                            | c     | 600 mm                                                    |
| Max. lifting height                                               |       | 9.60 m                                                    |
| Maximum outreach                                                  |       | 5.20 m                                                    |
| Weight and dimensions                                             |       |                                                           |
| Overall length                                                    | 1     | 7.35 m                                                    |
| Unladen weight (with forks)                                       |       | 19950 kg                                                  |
| Ground clearance                                                  | m4    | 0.43 m                                                    |
| Wheelbase                                                         | У     | 3.37 m                                                    |
| Length to face of forks                                           | 12    | 6.15 m                                                    |
| Overall width                                                     | b1    | 2.54 m                                                    |
| Overall height                                                    | h17   | 2.99 m                                                    |
| Overall cab width                                                 | b4    | 0.95 m                                                    |
| Tilt-up angle                                                     | a4    | 12 °                                                      |
| Tilt-down angle                                                   | a5    | 104 °                                                     |
| External turning radius (over tyres)                              | Wa1   | 5.35 m                                                    |
| Forks length / width / section                                    | l/e/s | 1200 mm x 180 mm x 75 mm                                  |
| Frame leveling corrector                                          | a9    | 9 °                                                       |
| Wheels                                                            |       | -                                                         |
| Standard tires                                                    |       | 17,5-R25                                                  |
| Number of front wheels / rear wheels                              |       | 2/2                                                       |
| Drive wheels (front / rear)                                       |       | 2/2                                                       |
| Steering mode                                                     |       | 2 wheel steer, 4 wheel steer, Crab mode                   |
| Engine                                                            |       | 2 wheel steel, 4 wheel steel, olab mode                   |
| Engine brand                                                      |       | Yanmar                                                    |
| Engine norm                                                       |       | Stage V, Tier 4                                           |
| Engine model                                                      |       | 4TN107FTT-6SMU1                                           |
| Number of cylinders / Capacity of cylinders                       |       | 4 - 4567 cm <sup>3</sup>                                  |
| I.C. Engine power rating / Power                                  |       | 173 Hp / 127 kW                                           |
| Max. torque / Engine rotation                                     |       | 805 Nm@1500 rpm                                           |
| Engine cooling system                                             |       | Water                                                     |
| Number of batteries                                               |       | 2                                                         |
| Battery voltage                                                   |       | 2<br>12 V                                                 |
| Drawbar pull                                                      |       | 11770 daN                                                 |
|                                                                   |       | 11770 dain                                                |
| Transmission                                                      |       | Understatio                                               |
| Transmission type                                                 |       | Hydrostatic                                               |
| Number of gears (forward / reverse)                               |       | 2 / 2<br>25 hm /h                                         |
| Max. travel speed                                                 |       | 35 km/h                                                   |
| Parking brake                                                     |       | Automatic negative parking brake                          |
| Service brake                                                     |       | Oil-immersed multi-discs braking on front & rear<br>axles |
| Gradeability (laden / unladen)                                    |       | 32.40 % / 55.40 %                                         |
| Hydraulics                                                        |       |                                                           |
| Hydraulic pump type                                               |       | Variable displacement pump                                |
| Hydraulic flow - Pressure                                         |       | 172 I/min - 350 bar                                       |
| Tank capacities                                                   |       |                                                           |
| Engine oil                                                        |       | 13                                                        |
| Fuel tank                                                         |       | 315 I                                                     |
| Diesel Exhaust fluid (AdBlue® type)                               |       | 241                                                       |
| Noise and vibration                                               |       |                                                           |
| Noise at driving position (LpA) tested following NF EN 12053 norm |       | 75 dB                                                     |
| Miscellaneous                                                     |       |                                                           |
| Cab certification                                                 |       | Cabin ROPS - FOPS level 2                                 |
| Controls                                                          |       | JSM                                                       |
| controlo                                                          |       | 0.0101                                                    |

# MHT 10135 ST5 - Dimensional drawing