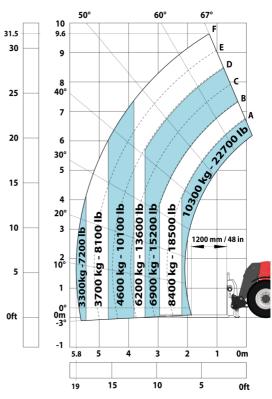

## MHT 10135 ST5 - Load chart

#### Machine on tires with 3-hook jib 13500 kg (Metric)