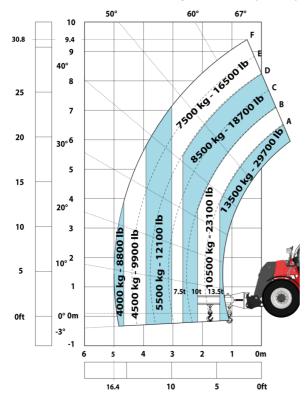

## MHT 10135 ST5 - Load chart

### Machine on tires with forks LC 1200 mm Metric