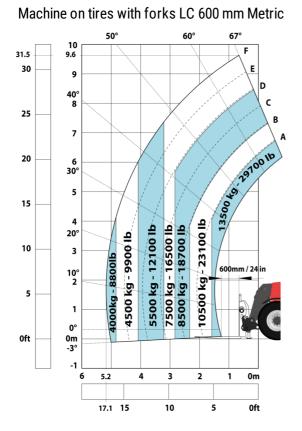

|
| Noise at driving position (LpA) tested following NF EN 12053 norm |       | 75 dB                                                     |
| Miscellaneous                                                     |       |                                                           |
| Cab certification                                                 |       | Cabin ROPS - FOPS level 2                                 |
| Controls                                                          |       | JSM                                                       |
| controlo                                                          |       | 0.0101                                                    |

# MHT 10135 ST5 - Dimensional drawing







## MHT 10135 ST5 - Load chart



#### Machine on tires with 3-hook jib 13500 kg (Metric)



### Machine on tires with forks LC 1200 mm Metric



#### Machine on tires with platform Metric







Head Office B.P. 249 - 430 rue de l'Aubinière 44150 Ancenis Cedex - France Tel: +33 (0)2 40 09 10 11 - Fax: +33 (0)2 40 09 10 97 www.manitou.com



This publication provides a description of the configuration versions and options for Manitou products, which may differ for equipment. The equipment presented in this brochure may be part of a series, as an option, or it may not be available, depending on the versions. Manitou reserves the right, at any time and without notice, to amend the specifications described and represented. The specifications provided do not bind the manufacturer. For more details, please contact your Manito