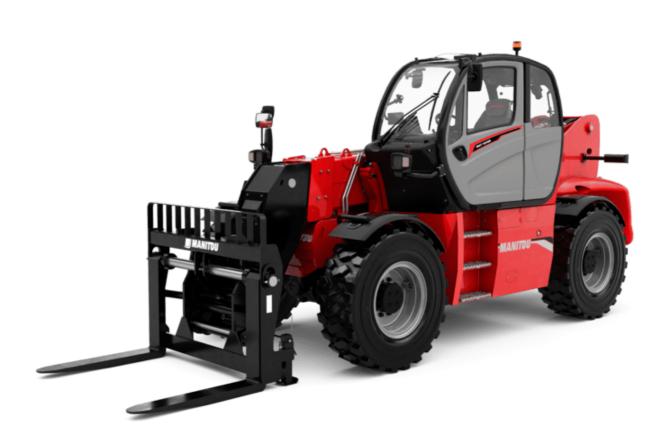

# **MHT 10135 ST5**

| Capacities                                                        |       | Metric                                                    |
|-------------------------------------------------------------------|-------|-----------------------------------------------------------|
| Max. capacity                                                     |       | 13500 kg                                                  |
| Load center of gravity                                            | c     | 600 mm                                                    |
| Max. lifting height                                               |       | 9.60 m                                                    |
| Maximum outreach                                                  |       | 5.20 m                                                    |
| Weight and dimensions                                             |       |                                                           |
| Overall length                                                    | 1     | 7.35 m                                                    |
| Unladen weight (with forks)                                       |       | 19950 kg                                                  |
| Ground clearance                                                  | m4    | 0.43 m                                                    |
| Wheelbase                                                         | У     | 3.37 m                                                    |
| Length to face of forks                                           | 12    | 6.15 m                                                    |
| Overall width                                                     | b1    | 2.54 m                                                    |
| Overall height                                                    | h17   | 2.99 m                                                    |
| Overall cab width                                                 | b4    | 0.95 m                                                    |
| Tilt-up angle                                                     | a4    | 12 °                                                      |
| Tilt-down angle                                                   | a5    | 104 °                                                     |
| External turning radius (over tyres)                              | Wa1   | 5.35 m                                                    |
| Forks length / width / section                                    | l/e/s | 1200 mm x 180 mm x 75 mm                                  |
| Frame leveling corrector                                          | a9    | 9 °                                                       |
| Wheels                                                            |       | -                                                         |
| Standard tires                                                    |       | 17,5-R25                                                  |
| Number of front wheels / rear wheels                              |       | 2/2                                                       |
| Drive wheels (front / rear)                                       |       | 2/2                                                       |
| Steering mode                                                     |       | 2 wheel steer, 4 wheel steer, Crab mode                   |
| Engine                                                            |       | 2 wheel steel, 4 wheel steel, olab mode                   |
| Engine brand                                                      |       | Yanmar                                                    |
| Engine norm                                                       |       | Stage V, Tier 4                                           |
| Engine model                                                      |       | 4TN107FTT-6SMU1                                           |
| Number of cylinders / Capacity of cylinders                       |       | 4 - 4567 cm <sup>3</sup>                                  |
| I.C. Engine power rating / Power                                  |       | 173 Hp / 127 kW                                           |
| Max. torque / Engine rotation                                     |       | 805 Nm@1500 rpm                                           |
| Engine cooling system                                             |       | Water                                                     |
| Number of batteries                                               |       | 2                                                         |
| Battery voltage                                                   |       | 2<br>12 V                                                 |
| Drawbar pull                                                      |       | 11770 daN                                                 |
|                                                                   |       | 11770 dain                                                |
| Transmission                                                      |       | Understatio                                               |
| Transmission type                                                 |       | Hydrostatic                                               |
| Number of gears (forward / reverse)                               |       | 2 / 2<br>25 hm /h                                         |
| Max. travel speed                                                 |       | 35 km/h                                                   |
| Parking brake                                                     |       | Automatic negative parking brake                          |
| Service brake                                                     |       | Oil-immersed multi-discs braking on front & rear<br>axles |
| Gradeability (laden / unladen)                                    |       | 32.40 % / 55.40 %                                         |
| Hydraulics                                                        |       |                                                           |
| Hydraulic pump type                                               |       | Variable displacement pump                                |
| Hydraulic flow - Pressure                                         |       | 172 I/min - 350 bar                                       |
| Tank capacities                                                   |       |                                                           |
| Engine oil                                                        |       | 13                                                        |
| Fuel tank                                                         |       | 315 I                                                     |
| Diesel Exhaust fluid (AdBlue® type)                               |       | 241                                                       |
| Noise and vibration                                               |       |                                                           |
| Noise at driving position (LpA) tested following NF EN 12053 norm |       | 75 dB                                                     |
| Miscellaneous                                                     |       |                                                           |
| Cab certification                                                 |       | Cabin ROPS - FOPS level 2                                 |
| Controls                                                          |       | JSM                                                       |
| controlo                                                          |       | 0.0101                                                    |