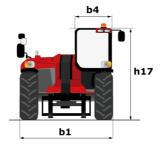

# **MHT 10135 ST5**

| Capacities                                                        |       | Metric                                                    |
|-------------------------------------------------------------------|-------|-----------------------------------------------------------|
| Max. capacity                                                     |       | 13500 kg                                                  |
| Load center of gravity                                            | c     | 600 mm                                                    |
| Max. lifting height                                               |       | 9.60 m                                                    |
| Maximum outreach                                                  |       | 5.20 m                                                    |
| Weight and dimensions                                             |       |                                                           |
| Overall length                                                    | 1     | 7.35 m                                                    |
| Unladen weight (with forks)                                       |       | 19950 kg                                                  |
| Ground clearance                                                  | m4    | 0.43 m                                                    |
| Wheelbase                                                         | У     | 3.37 m                                                    |
| Length to face of forks                                           | 12    | 6.15 m                                                    |
| Overall width                                                     | b1    | 2.54 m                                                    |
| Overall height                                                    | h17   | 2.99 m                                                    |
| Overall cab width                                                 | b4    | 0.95 m                                                    |
| Tilt-up angle                                                     | a4    | 12 °                                                      |
| Tilt-down angle                                                   | a5    | 104 °                                                     |
| External turning radius (over tyres)                              | Wa1   | 5.35 m                                                    |
| Forks length / width / section                                    | l/e/s | 1200 mm x 180 mm x 75 mm                                  |
| Frame leveling corrector                                          | a9    | 9 °                                                       |
| Wheels                                                            |       | -                                                         |
| Standard tires                                                    |       | 17,5-R25                                                  |
| Number of front wheels / rear wheels                              |       | 2/2                                                       |
| Drive wheels (front / rear)                                       |       | 2/2                                                       |
| Steering mode                                                     |       | 2 wheel steer, 4 wheel steer, Crab mode                   |
| Engine                                                            |       | 2 wheel steel, 4 wheel steel, olab mode                   |
| Engine brand                                                      |       | Yanmar                                                    |
| Engine norm                                                       |       | Stage V, Tier 4                                           |
| Engine model                                                      |       | 4TN107FTT-6SMU1                                           |
| Number of cylinders / Capacity of cylinders                       |       | 4 - 4567 cm <sup>3</sup>                                  |
| I.C. Engine power rating / Power                                  |       | 173 Hp / 127 kW                                           |
| Max. torque / Engine rotation                                     |       | 805 Nm@1500 rpm                                           |
| Engine cooling system                                             |       | Water                                                     |
| Number of batteries                                               |       | 2                                                         |
| Battery voltage                                                   |       | 2<br>12 V                                                 |
| Drawbar pull                                                      |       | 11770 daN                                                 |
|                                                                   |       | 11770 dain                                                |
| Transmission                                                      |       | Understatio                                               |
| Transmission type                                                 |       | Hydrostatic                                               |
| Number of gears (forward / reverse)                               |       | 2 / 2<br>25 hm /h                                         |
| Max. travel speed                                                 |       | 35 km/h                                                   |
| Parking brake                                                     |       | Automatic negative parking brake                          |
| Service brake                                                     |       | Oil-immersed multi-discs braking on front & rear<br>axles |
| Gradeability (laden / unladen)                                    |       | 32.40 % / 55.40 %                                         |
| Hydraulics                                                        |       |                                                           |
| Hydraulic pump type                                               |       | Variable displacement pump                                |
| Hydraulic flow - Pressure                                         |       | 172 I/min - 350 bar                                       |
| Tank capacities                                                   |       |                                                           |
| Engine oil                                                        |       | 13                                                        |
| Fuel tank                                                         |       | 315 I                                                     |
| Diesel Exhaust fluid (AdBlue® type)                               |       | 241                                                       |
| Noise and vibration                                               |       |                                                           |
| Noise at driving position (LpA) tested following NF EN 12053 norm |       | 75 dB                                                     |
| Miscellaneous                                                     |       |                                                           |
| Cab certification                                                 |       | Cabin ROPS - FOPS level 2                                 |
| Controls                                                          |       | JSM                                                       |
| controlo                                                          |       | 0.0101                                                    |