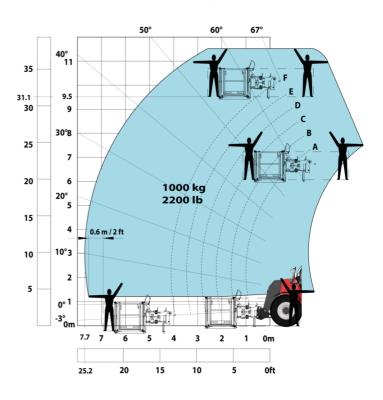

## MHT 10135 ST5 - Load chart

#### Machine on tires with platform Metric

Head Office B.P. 249 - 430 rue de l'Aubinière 44150 Ancenis Cedex - France Tel: +33 (0)2 40 09 10 11 - Fax: +33 (0)2 40 09 10 97 www.manitou.com

This publication provides a description of the configuration versions and options for Manitou products, which may differ for equipment. The equipment presented in this brochure may be part of a series, as an option, or it may not be available, depending on the versions. Manitou reserves the right, at any time and without notice, to amend the specifications described and represented. The specifications provided do not bind the manufacturer. For more details, please contact your Manitou agent. This is not a contractually binding document. The presentation of the products is not contractually binding. List of specifications non-exhaustive. The logos as well as the visual identity of the company are owned by Manitou and cannot be used without authorisation. All rights reserved. The photos and diagrams contained in this brochure are only provided for consultation and information purposes.