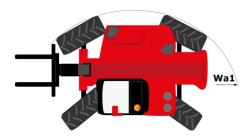

# **MHT 10135 ST5**

| Capacities                                                        |       | Metric                                                    |
|-------------------------------------------------------------------|-------|-----------------------------------------------------------|
| Max. capacity                                                     |       | 13500 kg                                                  |
| Load center of gravity                                            | c     | 600 mm                                                    |
| Max. lifting height                                               |       | 9.60 m                                                    |
| Maximum outreach                                                  |       | 5.20 m                                                    |
| Weight and dimensions                                             |       |                                                           |
| Overall length                                                    | 1     | 7.35 m                                                    |
| Unladen weight (with forks)                                       |       | 19950 kg                                                  |
| Ground clearance                                                  | m4    | 0.43 m                                                    |
| Wheelbase                                                         | У     | 3.37 m                                                    |
| Length to face of forks                                           | 12    | 6.15 m                                                    |
| Overall width                                                     | b1    | 2.54 m                                                    |
| Overall height                                                    | h17   | 2.99 m                                                    |
| Overall cab width                                                 | b4    | 0.95 m                                                    |
| Tilt-up angle                                                     | a4    | 12 °                                                      |
| Tilt-down angle                                                   | a5    | 104 °                                                     |
| External turning radius (over tyres)                              | Wa1   | 5.35 m                                                    |
| Forks length / width / section                                    | l/e/s | 1200 mm x 180 mm x 75 mm                                  |
| Frame leveling corrector                                          | a9    | 9 °                                                       |
| Wheels                                                            |       | -                                                         |
| Standard tires                                                    |       | 17,5-R25                                                  |
| Number of front wheels / rear wheels                              |       | 2/2                                                       |
| Drive wheels (front / rear)                                       |       | 2/2                                                       |
| Steering mode                                                     |       | 2 wheel steer, 4 wheel steer, Crab mode                   |
| Engine                                                            |       | 2 wheel steel, 4 wheel steel, olab mode                   |
| Engine brand                                                      |       | Yanmar                                                    |
| Engine norm                                                       |       | Stage V, Tier 4                                           |
| Engine model                                                      |       | 4TN107FTT-6SMU1                                           |
| Number of cylinders / Capacity of cylinders                       |       | 4 - 4567 cm <sup>3</sup>                                  |
| I.C. Engine power rating / Power                                  |       | 173 Hp / 127 kW                                           |
| Max. torque / Engine rotation                                     |       | 805 Nm@1500 rpm                                           |
| Engine cooling system                                             |       | Water                                                     |
| Number of batteries                                               |       | 2                                                         |
| Battery voltage                                                   |       | 2<br>12 V                                                 |
| Drawbar pull                                                      |       | 11770 daN                                                 |
|                                                                   |       | 11770 dain                                                |
| Transmission                                                      |       | Understatio                                               |
| Transmission type                                                 |       | Hydrostatic                                               |
| Number of gears (forward / reverse)                               |       | 2 / 2<br>25 hm /h                                         |
| Max. travel speed                                                 |       | 35 km/h                                                   |
| Parking brake                                                     |       | Automatic negative parking brake                          |
| Service brake                                                     |       | Oil-immersed multi-discs braking on front & rear<br>axles |
| Gradeability (laden / unladen)                                    |       | 32.40 % / 55.40 %                                         |
| Hydraulics                                                        |       |                                                           |
| Hydraulic pump type                                               |       | Variable displacement pump                                |
| Hydraulic flow - Pressure                                         |       | 172 I/min - 350 bar                                       |
| Tank capacities                                                   |       |                                                           |
| Engine oil                                                        |       | 13                                                        |
| Fuel tank                                                         |       | 315 I                                                     |
| Diesel Exhaust fluid (AdBlue® type)                               |       | 241                                                       |
| Noise and vibration                                               |       |                                                           |
| Noise at driving position (LpA) tested following NF EN 12053 norm |       | 75 dB                                                     |
| Miscellaneous                                                     |       |                                                           |
| Cab certification                                                 |       | Cabin ROPS - FOPS level 2                                 |
| Controls                                                          |       | JSM                                                       |
| controlo                                                          |       | 0.0101                                                    |