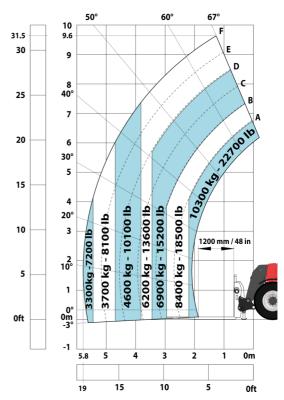

|       | JSM                                             |

## MHT 10135 ST5 - Dimensional drawing







#### MHT 10135 ST5 - Load chart

#### Machine on tires with forks LC 600 mm Metric



#### Machine on tires with forks LC 1200 mm Metric



#### Machine on tires with 3-hook jib 13500 kg (Metric)



Machine on tires with platform Metric



Machine on tires with tire handler TH 51 (Metric)



15

10

5

0ft

22.6 20

### Machine on tires with cylinder handler CH 4 (Metric)







#### **Head Office**

B.P. 249 - 430 rue de l'Aubinière 44150 Ancenis Cedex - France Tel: +33 (0)2 40 09 10 11 - Fax: +33 (0)2 40 09 10 97 www.manitou.com



This publication provides a description of the configuration versions and options for Manitou products, which may differ for equipment. The equipment presented in this brochure may be part of a series, as an option, or it may not be available, depending on the versions. Manitou reserves the right, at any time and without notice, to amend the specifications described and represented. The specific