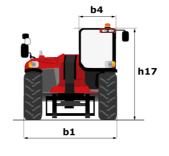

|       | JSM                                             |

## MHT 10135 ST5 - Dimensional drawing







#### MHT 10135 ST5 - Load chart

#### Machine on tires with forks LC 600 mm Metric



#### Machine on tires with forks LC 1200 mm Metric



#### Machine on tires with 3-hook jib 13500 kg (Metric)



Machine on tires with platform Metric



Machine on tires with tire handler TH 51 (Metric)



15

10

5

0ft

22.6 20

### Machine on tires with cylinder handler CH 4 (Metric)







#### **Head Office**

B.P. 249 - 430 rue de l'Aubinière 44150 Ancenis Cedex - France Tel: +33 (0)2 40 09 10 11 - Fax: +33 (0)2 40 09 10 97 www.manitou.com



This publication provides a description of the configuration versions and options for Manitou products, which may differ for equipment. The equipment presented in this brochure may be part of a series, as an option, or it may not be available, depending on