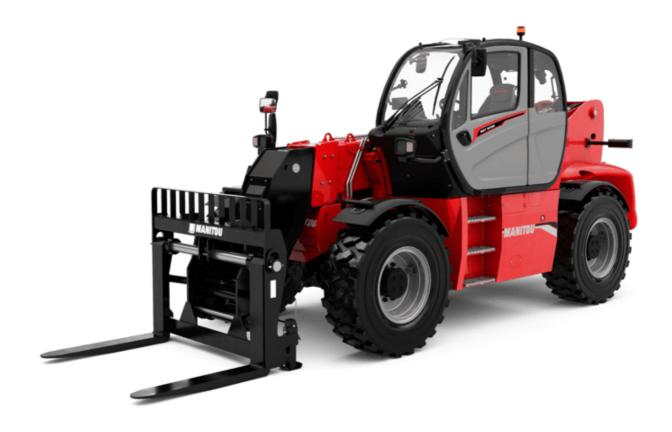

Technical sheet:

# **MHT 10135 ST5**





| Capacities