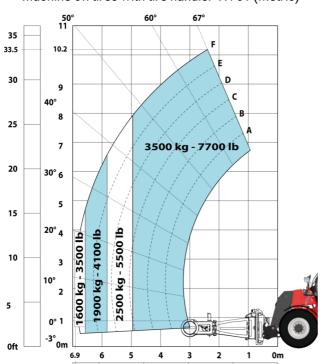

|       | JSM                                             |

## MHT 10135 ST5 - Dimensional drawing







#### MHT 10135 ST5 - Load chart

#### Machine on tires with forks LC 600 mm Metric



#### Machine on tires with forks LC 1200 mm Metric



#### Machine on tires with 3-hook jib 13500 kg (Metric)



Machine on tires with platform Metric



Machine on tires with tire handler TH 51 (Metric)



15

10

5

0ft

22.6 20

### Machine on tires with cylinder handler CH 4 (Metric)







#### **Head Office**

B.P. 249 - 430 rue de l'Aubinière 44150 Ancenis Cedex - France Tel: +33 (0)2 40 09 10 11 - Fax: +33 (0)2 40 09 10 97 www.manitou.com



This publication provides a description of the configuration versions and options for Manitou products, which may differ for equipment. The equipment presented in this brochure may be part of a series, as an option, or it may not be available, depending on the versions. Manitou reserves the right, at any time and without notice, to amend the specifications described and represented. The specifications provided do not bind the manufacturer. For more details, please contact your Manitou agent. This is not a contractually binding document. The pres