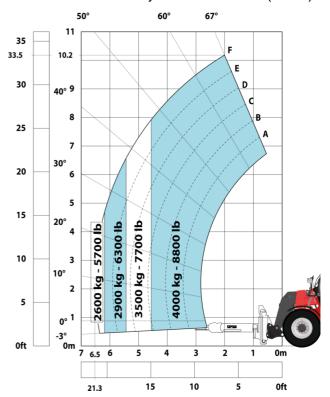

|       | JSM                                             |

## MHT 10135 ST5 - Dimensional drawing







#### MHT 10135 ST5 - Load chart

#### Machine on tires with forks LC 600 mm Metric



#### Machine on tires with forks LC 1200 mm Metric



#### Machine on tires with 3-hook jib 13500 kg (Metric)



Machine on tires with platform Metric



Machine on tires with tire handler TH 51 (Metric)



15

10

5

0ft

22.6 20

### Machine on tires with cylinder handler CH 4 (Metric)







#### **Head Office**

B.P. 249 - 430 rue de l'Aubinière 44150 Ancenis Cedex - France Tel: +33 (0)2 40 09 10 11 - Fax: +33 (0)2 40 09 10 97 www.manitou.com



This publication provides a description of the configuration versions and options for Manitou products, which may differ for equipment. The equipment presented in this brochure may be part of a series, as an option, or it may not be available, depending on the versions. Manitou reserves the right, at any time and without notice, to amend the specifications described and represented. The specifications provided do not bind the manufacturer. For more details, please contact your Manitou agent. This is not a contractually binding document. The presentation of the products is not contractually binding. List of specifications non-exh