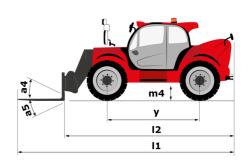

|       | JSM                                             |

## MHT 10135 ST5 - Dimensional drawing







#### MHT 10135 ST5 - Load chart

#### Machine on tires with forks LC 600 mm Metric



#### Machine on tires with forks LC 1200 mm Metric



#### Machine on tires with 3-hook jib 13500 kg (Metric)



Machine on tires with platform Metric



Machine on tires with tire handler TH 51 (Metric)



15

10

5

0ft

22.6 20

### Machine on tires with cylinder handler CH 4 (Metric)







#### **Head Office**

B.P. 249 - 430 rue de l'Aubinière 44150 Ancenis Cedex - France Tel: +33 (0)2 40 09 10 11 - Fax: +33 (0)2 40 09 10 97 www.manitou.com



This publication provides a description of the configuration versions and options for Manitou products, which may differ for equipment. The equipment presented in this brochure may be part of a series, as an option, or it may not be available, depending on t