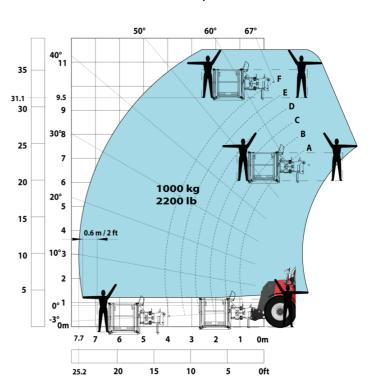

|       | JSM                                             |

## MHT 10135 ST5 - Dimensional drawing







#### MHT 10135 ST5 - Load chart

#### Machine on tires with forks LC 600 mm Metric



#### Machine on tires with forks LC 1200 mm Metric



#### Machine on tires with 3-hook jib 13500 kg (Metric)



Machine on tires with platform Metric



Machine on tires with tire handler TH 51 (Metric)



15

10

5

0ft

22.6 20

### Machine on tires with cylinder handler CH 4 (Metric)







#### **Head Office**

B.P. 249 - 430 rue de l'Aubinière 44150 Ancenis Cedex - France Tel: +33 (0)2 40 09 10 11 - Fax: +33 (0)2 40 09 10 97 www.manitou.com



This publication provides a description of the configuration versions and options for Manitou products, which may differ for equipment. The equipment presented in this brochure may be part of a series, as an option, or it may not be available, depending on the versions. Manitou reserves the right, at any time and without notice, to amend the specifications described and represented. The specifications provided do not bind the manufacturer. For more details, please contact your Manitou agent. T