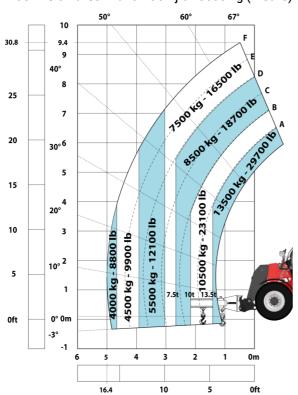

|       | JSM                                             |

## MHT 10135 ST5 - Dimensional drawing







#### MHT 10135 ST5 - Load chart

#### Machine on tires with forks LC 600 mm Metric



#### Machine on tires with forks LC 1200 mm Metric



#### Machine on tires with 3-hook jib 13500 kg (Metric)



Machine on tires with platform Metric



Machine on tires with tire handler TH 51 (Metric)



15

10

5

0ft

22.6 20

### Machine on tires with cylinder handler CH 4 (Metric)







#### **Head Office**

B.P. 249 - 430 rue de l'Aubinière 44150 Ancenis Cedex - France Tel: +33 (0)2 40 09 10 11 - Fax: +33 (0)2 40 09 10 97 www.manitou.com



This publication provides a description of the configuration versions and options for Manitou products, which may differ for equipment. The equipment presented in this brochure may be part of a series, as an option, or it may not be available, depending on the versions. Manitou reserves the right, at any time and without notice, to amend the specifications described and represented. The specifications provided do not bind the manufacturer. For more deta