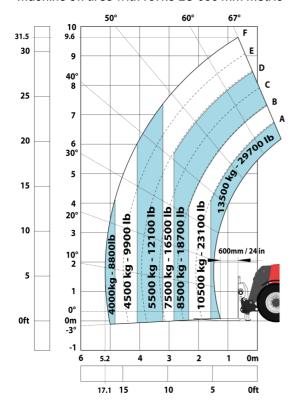

|       | JSM                                             |

## MHT 10135 ST5 - Dimensional drawing







#### MHT 10135 ST5 - Load chart

#### Machine on tires with forks LC 600 mm Metric



#### Machine on tires with forks LC 1200 mm Metric



#### Machine on tires with 3-hook jib 13500 kg (Metric)



Machine on tires with platform Metric



Machine on tires with tire handler TH 51 (Metric)



15

10

5

0ft

22.6 20

### Machine on tires with cylinder handler CH 4 (Metric)







#### **Head Office**

B.P. 249 - 430 rue de l'Aubinière 44150 Ancenis Cedex - France Tel: +33 (0)2 40 09 10 11 - Fax: +33 (0)2 40 09 10 97 www.manitou.com



This publication provides a description of the configuration versions and options for Manitou products, which may differ for equipment. The equipment presented in this brochure may be part of a series, as an option, or it may not be available, depending on the versions. Manitou reserves the right, at any time and without notice, to amend the