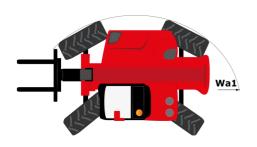

|       | JSM                                             |

## MHT 10135 ST5 - Dimensional drawing







#### MHT 10135 ST5 - Load chart

#### Machine on tires with forks LC 600 mm Metric



#### Machine on tires with forks LC 1200 mm Metric



#### Machine on tires with 3-hook jib 13500 kg (Metric)



Machine on tires with platform Metric



Machine on tires with tire handler TH 51 (Metric)



15

10

5

0ft

22.6 20

### Machine on tires with cylinder handler CH 4 (Metric)







#### **Head Office**

B.P. 249 - 430 rue de l'Aubinière 44150 Ancenis Cedex - France Tel: +33 (0)2 40 09 10 11 - Fax: +33 (0)2 40 09 10 97 www.manitou.com



This publication provides a description of the configuration versions and options for Manitou products, which may differ for equipment. The equipment presented in this brochure may be part of a series, as an option, or it may not be available, depending