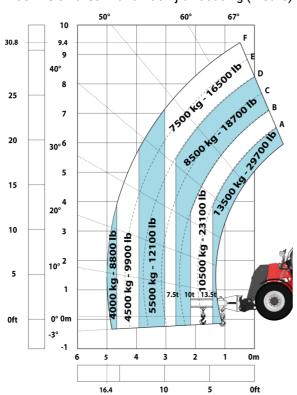

| JSM                                      | 2                   |

# MHT 10135 ST5 - Dimensional drawing







#### MHT 10135 ST5 - Load chart

#### Machine on tires with forks LC 600 mm Metric



## Machine on tires with forks LC 1200 mm Metric



Machine on tires with 3-hook jib 13500 kg (Metric)



Machine on tires with platform Metric



Machine on tires with tire handler TH 51 (Metric)



15

10

5

0ft

22.6 20

### Machine on tires with cylinder handler CH 4 (Metric)







#### **Head Office**

B.P. 249 - 430 rue de l'Aubinière 44150 Ancenis Cedex - France Tel: +33 (0)2 40 09 10 11 - Fax: +33 (0)2 40 09 10 97 www.manitou.com



This publication provides a description of the configuration versions and options for Manitou products, which may differ for equipment. The equipment presented in this brochure may be part of a series, as an option, or it may not be available, depending on the versions. Manitou reserves the right, at any time and without notice, to amend the specifications described and represented. The specifications provided do not bind the manufacturer. For more deta