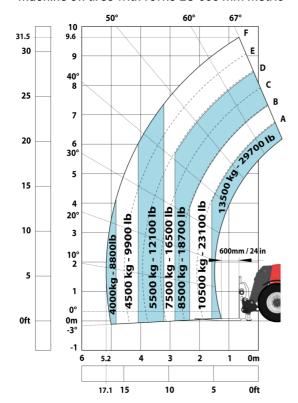

| JSM                                      | 2                   |

# MHT 10135 ST5 - Dimensional drawing







#### MHT 10135 ST5 - Load chart

#### Machine on tires with forks LC 600 mm Metric



## Machine on tires with forks LC 1200 mm Metric



Machine on tires with 3-hook jib 13500 kg (Metric)



Machine on tires with platform Metric



Machine on tires with tire handler TH 51 (Metric)



15

10

5

0ft

22.6 20

### Machine on tires with cylinder handler CH 4 (Metric)







#### **Head Office**

B.P. 249 - 430 rue de l'Aubinière 44150 Ancenis Cedex - France Tel: +33 (0)2 40 09 10 11 - Fax: +33 (0)2 40 09 10 97 www.manitou.com



This publication provides a description of the configuration versions and options for Manitou products, which may differ for equipment. The equipment presented in this brochure may be part of a series, as an option, or it may not be available, depending on the versions. Manitou reserves the right, at any time and without notice, to amend the specifi