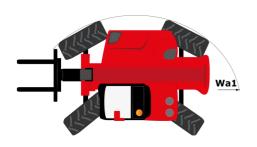

| JSM                                      | 2                   |

# MHT 10135 ST5 - Dimensional drawing







#### MHT 10135 ST5 - Load chart

#### Machine on tires with forks LC 600 mm Metric



## Machine on tires with forks LC 1200 mm Metric



Machine on tires with 3-hook jib 13500 kg (Metric)



Machine on tires with platform Metric



Machine on tires with tire handler TH 51 (Metric)



15

10

5

0ft

22.6 20

### Machine on tires with cylinder handler CH 4 (Metric)







#### **Head Office**

B.P. 249 - 430 rue de l'Aubinière 44150 Ancenis Cedex - France Tel: +33 (0)2 40 09 10 11 - Fax: +33 (0)2 40 09 10 97 www.manitou.com



This publication provides a description of the configuration versions and options for Manitou products, which may differ for equipment. The equipment presented in this brochure may be part of a series, as an option, or it may not be available, depending on the