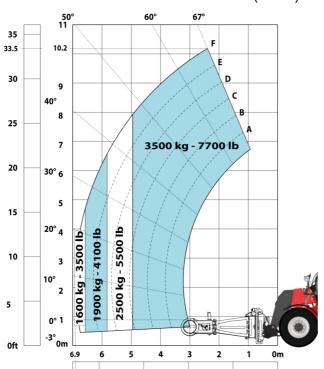

| JSM                                      | 2                   |

# MHT 10135 ST5 - Dimensional drawing







#### MHT 10135 ST5 - Load chart

#### Machine on tires with forks LC 600 mm Metric



## Machine on tires with forks LC 1200 mm Metric



Machine on tires with 3-hook jib 13500 kg (Metric)



Machine on tires with platform Metric



Machine on tires with tire handler TH 51 (Metric)



15

10

5

0ft

22.6 20

### Machine on tires with cylinder handler CH 4 (Metric)







#### **Head Office**

B.P. 249 - 430 rue de l'Aubinière 44150 Ancenis Cedex - France Tel: +33 (0)2 40 09 10 11 - Fax: +33 (0)2 40 09 10 97 www.manitou.com



This publication provides a description of the configuration versions and options for Manitou products, which may differ for equipment. The equipment presented in this brochure may be part of a series, as an option, or it may not be available, depending on the versions. Manitou reserves the right, at any time and without notice, to amend the specifications described and represented. The specifications provided do not bind the manufacturer. For more details, please contact your Manitou agent. This is not a contractually binding document. The pres