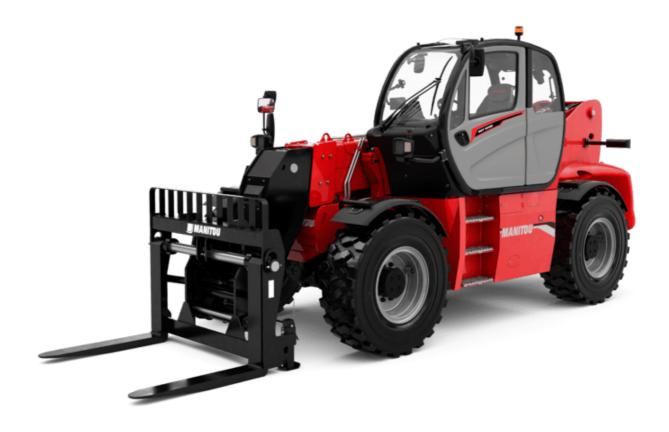

Technical sheet:

# **MHT 10135 ST5**





| Capacities