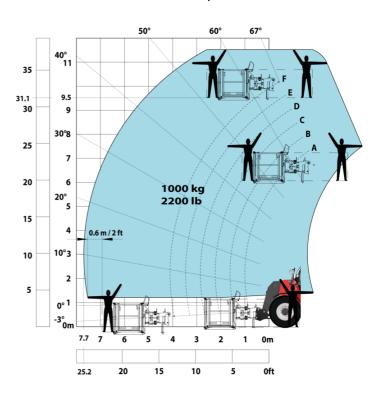

| JSM                                      | 2                   |

# MHT 10135 ST5 - Dimensional drawing







#### MHT 10135 ST5 - Load chart

#### Machine on tires with forks LC 600 mm Metric



## Machine on tires with forks LC 1200 mm Metric



Machine on tires with 3-hook jib 13500 kg (Metric)



Machine on tires with platform Metric



Machine on tires with tire handler TH 51 (Metric)



15

10

5

0ft

22.6 20

### Machine on tires with cylinder handler CH 4 (Metric)







#### **Head Office**

B.P. 249 - 430 rue de l'Aubinière 44150 Ancenis Cedex - France Tel: +33 (0)2 40 09 10 11 - Fax: +33 (0)2 40 09 10 97 www.manitou.com



This publication provides a description of the configuration versions and options for Manitou products, which may differ for equipment. The equipment presented in this brochure may be part of a series, as an option, or it may not be available, depending on the versions. Manitou reserves the right, at any time and without notice, to amend the specifications described and represented. The specifications provided do not bind the manufacturer. For more details, please contact your Manitou agent. T