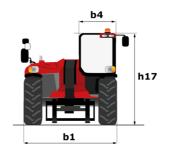

| JSM                                      | 2                   |

# MHT 10135 ST5 - Dimensional drawing







#### MHT 10135 ST5 - Load chart

#### Machine on tires with forks LC 600 mm Metric



## Machine on tires with forks LC 1200 mm Metric



Machine on tires with 3-hook jib 13500 kg (Metric)



Machine on tires with platform Metric



Machine on tires with tire handler TH 51 (Metric)



15

10

5

0ft

22.6 20

### Machine on tires with cylinder handler CH 4 (Metric)







#### **Head Office**

B.P. 249 - 430 rue de l'Aubinière 44150 Ancenis Cedex - France Tel: +33 (0)2 40 09 10 11 - Fax: +33 (0)2 40 09 10 97 www.manitou.com



This publication provides a description of the configuration versions and options for Manitou products, which may differ for equipment. The equipment presented in this brochure may be part of a series, as an option, or it may not be available, depending on the ve