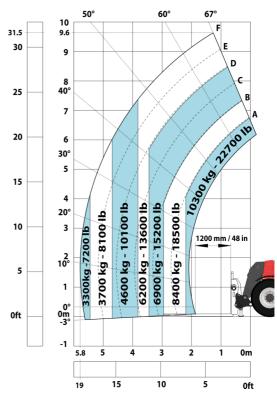

| JSM                                      | 2                   |

# MHT 10135 ST5 - Dimensional drawing







#### MHT 10135 ST5 - Load chart

#### Machine on tires with forks LC 600 mm Metric



## Machine on tires with forks LC 1200 mm Metric



Machine on tires with 3-hook jib 13500 kg (Metric)



Machine on tires with platform Metric



Machine on tires with tire handler TH 51 (Metric)



15

10

5

0ft

22.6 20

### Machine on tires with cylinder handler CH 4 (Metric)







#### **Head Office**

B.P. 249 - 430 rue de l'Aubinière 44150 Ancenis Cedex - France Tel: +33 (0)2 40 09 10 11 - Fax: +33 (0)2 40 09 10 97 www.manitou.com



This publication provides a description of the configuration versions and options for Manitou products, which may differ for equipment. The equipment presented in this brochure may be part of a series, as an option, or it may not be available, depending on the versions. Manitou reserves the right, at any time and without notice, to amend the specifications described and represented. The specification