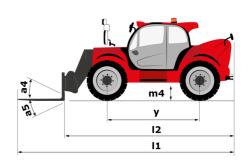

| JSM                                      | 2                   |

# MHT 10135 ST5 - Dimensional drawing







#### MHT 10135 ST5 - Load chart

#### Machine on tires with forks LC 600 mm Metric



## Machine on tires with forks LC 1200 mm Metric



Machine on tires with 3-hook jib 13500 kg (Metric)



Machine on tires with platform Metric



Machine on tires with tire handler TH 51 (Metric)



15

10

5

0ft

22.6 20

### Machine on tires with cylinder handler CH 4 (Metric)







#### **Head Office**

B.P. 249 - 430 rue de l'Aubinière 44150 Ancenis Cedex - France Tel: +33 (0)2 40 09 10 11 - Fax: +33 (0)2 40 09 10 97 www.manitou.com



This publication provides a description of the configuration versions and options for Manitou products, which may differ for equipment. The equipment presented in this brochure may be part of a series, as an option, or it may not be available, depending on the vers