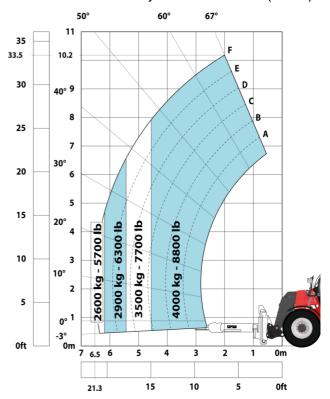

| JSM                                      | 2                   |

# MHT 10135 ST5 - Dimensional drawing







#### MHT 10135 ST5 - Load chart

#### Machine on tires with forks LC 600 mm Metric



## Machine on tires with forks LC 1200 mm Metric



Machine on tires with 3-hook jib 13500 kg (Metric)



Machine on tires with platform Metric



Machine on tires with tire handler TH 51 (Metric)



15

10

5

0ft

22.6 20

### Machine on tires with cylinder handler CH 4 (Metric)







#### **Head Office**

B.P. 249 - 430 rue de l'Aubinière 44150 Ancenis Cedex - France Tel: +33 (0)2 40 09 10 11 - Fax: +33 (0)2 40 09 10 97 www.manitou.com



This publication provides a description of the configuration versions and options for Manitou products, which may differ for equipment. The equipment presented in this brochure may be part of a series, as an option, or it may not be available, depending on the versions. Manitou reserves the right, at any time and without notice, to amend the specifications described and represented. The specifications provided do not bind the manufacturer. For more details, please contact your Manitou agent. This is not a contractually binding document. The presentation of the products is not contractually binding. List of specifications non-exh