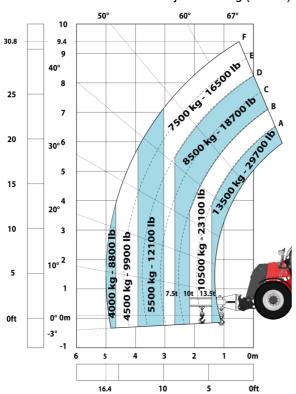

|       | JSM                                             |

## MHT 10135 ST5 - Dimensional drawing







#### MHT 10135 ST5 - Load chart

#### Machine on tires with forks LC 600 mm Metric



#### Machine on tires with forks LC 1200 mm Metric



#### Machine on tires with 3-hook jib 13500 kg (Metric)



Machine on tires with platform Metric



Machine on tires with tire handler TH 51 (Metric)



15

10

5

0ft

22.6 20

### Machine on tires with cylinder handler CH 4 (Metric)







#### **Head Office**

B.P. 249 - 430 rue de l'Aubinière 44150 Ancenis Cedex - France Tel: +33 (0)2 40 09 10 11 - Fax: +33 (0)2 40 09 10 97 www.manitou.com



This publication provides a description of the configuration versions and options for Manitou products, which may differ for equipment. The equipment presented in this brochure may be part of a series, as an option, or it may not be available, depending on the versions. Manitou reserves the right, at any time and without notice, to amend the specifications described and represented. The specifications provided do not bind the manufacturer. For more deta