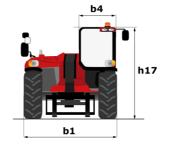

|       | JSM                                             |

## MHT 10135 ST5 - Dimensional drawing







#### MHT 10135 ST5 - Load chart

#### Machine on tires with forks LC 600 mm Metric



#### Machine on tires with forks LC 1200 mm Metric



#### Machine on tires with 3-hook jib 13500 kg (Metric)



Machine on tires with platform Metric



Machine on tires with tire handler TH 51 (Metric)



15

10

5

0ft

22.6 20

### Machine on tires with cylinder handler CH 4 (Metric)







#### **Head Office**

B.P. 249 - 430 rue de l'Aubinière 44150 Ancenis Cedex - France Tel: +33 (0)2 40 09 10 11 - Fax: +33 (0)2 40 09 10 97 www.manitou.com



This publication provides a description of the configuration versions and options for Manitou products, which may differ for equipment. The equipment presented in this brochure may be part of a series, as an option, or it may not be available, depending on