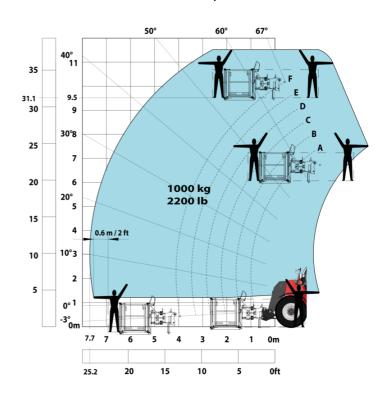

|       | JSM                                             |

## MHT 10135 ST5 - Dimensional drawing







#### MHT 10135 ST5 - Load chart

#### Machine on tires with forks LC 600 mm Metric



#### Machine on tires with forks LC 1200 mm Metric



#### Machine on tires with 3-hook jib 13500 kg (Metric)



Machine on tires with platform Metric



Machine on tires with tire handler TH 51 (Metric)



15

10

5

0ft

22.6 20

### Machine on tires with cylinder handler CH 4 (Metric)







#### **Head Office**

B.P. 249 - 430 rue de l'Aubinière 44150 Ancenis Cedex - France Tel: +33 (0)2 40 09 10 11 - Fax: +33 (0)2 40 09 10 97 www.manitou.com



This publication provides a description of the configuration versions and options for Manitou products, which may differ for equipment. The equipment presented in this brochure may be part of a series, as an option, or it may not be available, depending on the versions. Manitou reserves the right, at any time and without notice, to amend the specifications described and represented. The specifications provided do not bind the manufacturer. For more details, please contact your Manitou agent. T