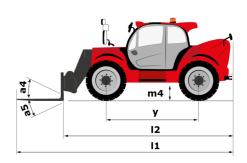

|       | JSM                                             |

## MHT 10135 ST5 - Dimensional drawing







#### MHT 10135 ST5 - Load chart

#### Machine on tires with forks LC 600 mm Metric



#### Machine on tires with forks LC 1200 mm Metric



#### Machine on tires with 3-hook jib 13500 kg (Metric)



Machine on tires with platform Metric



Machine on tires with tire handler TH 51 (Metric)



15

10

5

0ft

22.6 20

### Machine on tires with cylinder handler CH 4 (Metric)







#### **Head Office**

B.P. 249 - 430 rue de l'Aubinière 44150 Ancenis Cedex - France Tel: +33 (0)2 40 09 10 11 - Fax: +33 (0)2 40 09 10 97 www.manitou.com



This publication provides a description of the configuration versions and options for Manitou products, which may differ for equipment. The equipment presented in this brochure may be part of a series, as an option, or it may not be available, depending on t