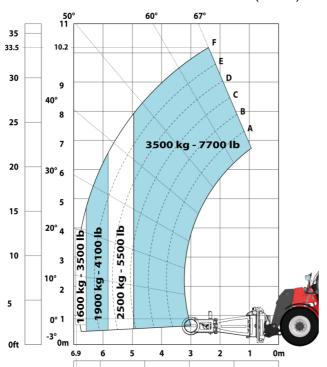

|       | JSM                                             |

## MHT 10135 ST5 - Dimensional drawing







#### MHT 10135 ST5 - Load chart

#### Machine on tires with forks LC 600 mm Metric



#### Machine on tires with forks LC 1200 mm Metric



#### Machine on tires with 3-hook jib 13500 kg (Metric)



Machine on tires with platform Metric



Machine on tires with tire handler TH 51 (Metric)



15

10

5

0ft

22.6 20

### Machine on tires with cylinder handler CH 4 (Metric)







#### **Head Office**

B.P. 249 - 430 rue de l'Aubinière 44150 Ancenis Cedex - France Tel: +33 (0)2 40 09 10 11 - Fax: +33 (0)2 40 09 10 97 www.manitou.com



This publication provides a description of the configuration versions and options for Manitou products, which may differ for equipment. The equipment presented in this brochure may be part of a series, as an option, or it may not be available, depending on the versions. Manitou reserves the right, at any time and without notice, to amend the specifications described and represented. The specifications provided do not bind the manufacturer. For more details, please contact your Manitou agent. This is not a contractually binding document. The pres