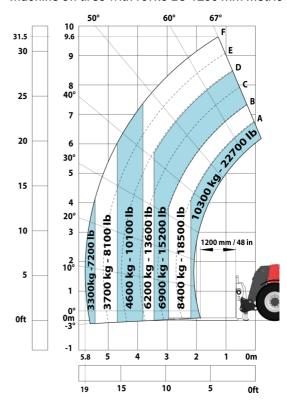

|       | JSM                                             |

## MHT 10135 ST5 - Dimensional drawing







#### MHT 10135 ST5 - Load chart

#### Machine on tires with forks LC 600 mm Metric



#### Machine on tires with forks LC 1200 mm Metric



#### Machine on tires with 3-hook jib 13500 kg (Metric)



Machine on tires with platform Metric



Machine on tires with tire handler TH 51 (Metric)



15

10

5

0ft

22.6 20

### Machine on tires with cylinder handler CH 4 (Metric)







#### **Head Office**

B.P. 249 - 430 rue de l'Aubinière 44150 Ancenis Cedex - France Tel: +33 (0)2 40 09 10 11 - Fax: +33 (0)2 40 09 10 97 www.manitou.com



This publication provides a description of the configuration versions and options for Manitou products, which may differ for equipment. The equipment presented in this brochure may be part of a series, as an option, or it may not be available, depending on the versions. Manitou reserves the right, at any time and without notice, to amend the specifications described and represented. The specific