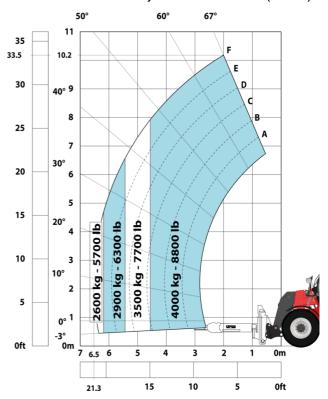

|       | JSM                                             |

## MHT 10135 ST5 - Dimensional drawing







#### MHT 10135 ST5 - Load chart

#### Machine on tires with forks LC 600 mm Metric



#### Machine on tires with forks LC 1200 mm Metric



#### Machine on tires with 3-hook jib 13500 kg (Metric)



Machine on tires with platform Metric



Machine on tires with tire handler TH 51 (Metric)



15

10

5

0ft

22.6 20

### Machine on tires with cylinder handler CH 4 (Metric)







#### **Head Office**

B.P. 249 - 430 rue de l'Aubinière 44150 Ancenis Cedex - France Tel: +33 (0)2 40 09 10 11 - Fax: +33 (0)2 40 09 10 97 www.manitou.com



This publication provides a description of the configuration versions and options for Manitou products, which may differ for equipment. The equipment presented in this brochure may be part of a series, as an option, or it may not be available, depending on the versions. Manitou reserves the right, at any time and without notice, to amend the specifications described and represented. The specifications provided do not bind the manufacturer. For more details, please contact your Manitou agent. This is not a contractually binding document. The presentation of the products is not contractually binding. List of specifications non-exh