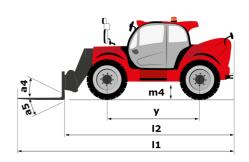

| JSM                                               |         |

# MHT 10135 ST5 - Dimensional drawing







#### MHT 10135 ST5 - Load chart

#### Machine on tires with forks LC 600 mm Metric



#### Machine on tires with forks LC 1200 mm Metric



Machine on tires with 3-hook jib 13500 kg (Metric)



Machine on tires with platform Metric



## Machine on tires with tire handler TH 51 (Metric)



15

10

5

0ft

22.6 20

## Machine on tires with cylinder handler CH 4 (Metric)







#### **Head Office**

B.P. 249 - 430 rue de l'Aubinière 44150 Ancenis Cedex - France Tel: +33 (0)2 40 09 10 11 - Fax: +33 (0)2 40 09 10 97 www.manitou.com



This publication provides a description of the configuration versions and options for Manitou products, which may differ for equipment. The equipment presented in this brochure may be part of a series, as an option, or it may not be available, depending on the