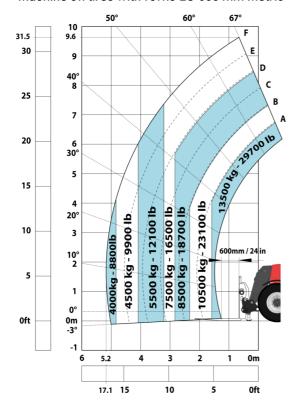

| JSM                                               |         |

# MHT 10135 ST5 - Dimensional drawing







#### MHT 10135 ST5 - Load chart

#### Machine on tires with forks LC 600 mm Metric



#### Machine on tires with forks LC 1200 mm Metric



Machine on tires with 3-hook jib 13500 kg (Metric)



Machine on tires with platform Metric



## Machine on tires with tire handler TH 51 (Metric)



15

10

5

0ft

22.6 20

## Machine on tires with cylinder handler CH 4 (Metric)







#### **Head Office**

B.P. 249 - 430 rue de l'Aubinière 44150 Ancenis Cedex - France Tel: +33 (0)2 40 09 10 11 - Fax: +33 (0)2 40 09 10 97 www.manitou.com



This publication provides a description of the configuration versions and options for Manitou products, which may differ for equipment. The equipment presented in this brochure may be part of a series, as an option, or it may not be available, depending on the versions. Manitou reserves the right, at any time and without notice, to amend the spe