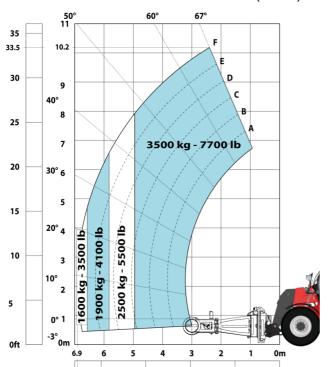

| JSM                                               |         |

# MHT 10135 ST5 - Dimensional drawing







#### MHT 10135 ST5 - Load chart

#### Machine on tires with forks LC 600 mm Metric



#### Machine on tires with forks LC 1200 mm Metric



Machine on tires with 3-hook jib 13500 kg (Metric)



Machine on tires with platform Metric



## Machine on tires with tire handler TH 51 (Metric)



15

10

5

0ft

22.6 20

## Machine on tires with cylinder handler CH 4 (Metric)







#### **Head Office**

B.P. 249 - 430 rue de l'Aubinière 44150 Ancenis Cedex - France Tel: +33 (0)2 40 09 10 11 - Fax: +33 (0)2 40 09 10 97 www.manitou.com



This publication provides a description of the configuration versions and options for Manitou products, which may differ for equipment. The equipment presented in this brochure may be part of a series, as an option, or it may not be available, depending on the versions. Manitou reserves the right, at any time and without notice, to amend the specifications described and represented. The specifications provided do not bind the manufacturer. For more details, please contact your Manitou agent. This is not a contractually binding document. The prese