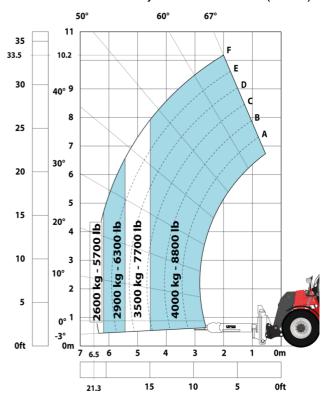

| JSM                                               |         |

# MHT 10135 ST5 - Dimensional drawing







#### MHT 10135 ST5 - Load chart

#### Machine on tires with forks LC 600 mm Metric



#### Machine on tires with forks LC 1200 mm Metric



Machine on tires with 3-hook jib 13500 kg (Metric)



Machine on tires with platform Metric



## Machine on tires with tire handler TH 51 (Metric)



15

10

5

0ft

22.6 20

## Machine on tires with cylinder handler CH 4 (Metric)







#### **Head Office**

B.P. 249 - 430 rue de l'Aubinière 44150 Ancenis Cedex - France Tel: +33 (0)2 40 09 10 11 - Fax: +33 (0)2 40 09 10 97 www.manitou.com



This publication provides a description of the configuration versions and options for Manitou products, which may differ for equipment. The equipment presented in this brochure may be part of a series, as an option, or it may not be available, depending on the versions. Manitou reserves the right, at any time and without notice, to amend the specifications described and represented. The specifications provided do not bind the manufacturer. For more details, please contact your Manitou agent. This is not a contractually binding document. The presentation of the products is not contractually binding. List of specifications non-exh