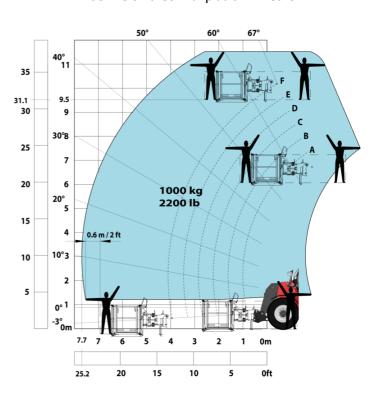

| JSM                                               |         |

# MHT 10135 ST5 - Dimensional drawing







#### MHT 10135 ST5 - Load chart

#### Machine on tires with forks LC 600 mm Metric



#### Machine on tires with forks LC 1200 mm Metric



Machine on tires with 3-hook jib 13500 kg (Metric)



Machine on tires with platform Metric



## Machine on tires with tire handler TH 51 (Metric)



15

10

5

0ft

22.6 20

## Machine on tires with cylinder handler CH 4 (Metric)







#### **Head Office**

B.P. 249 - 430 rue de l'Aubinière 44150 Ancenis Cedex - France Tel: +33 (0)2 40 09 10 11 - Fax: +33 (0)2 40 09 10 97 www.manitou.com



This publication provides a description of the configuration versions and options for Manitou products, which may differ for equipment. The equipment presented in this brochure may be part of a series, as an option, or it may not be available, depending on the versions. Manitou reserves the right, at any time and without notice, to amend the specifications described and represented. The specifications provided do not bind the manufacturer. For more details, please contact your Manitou agent.