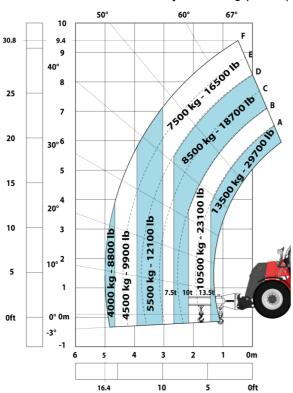

| JSM                                               |         |

# MHT 10135 ST5 - Dimensional drawing







#### MHT 10135 ST5 - Load chart

#### Machine on tires with forks LC 600 mm Metric



#### Machine on tires with forks LC 1200 mm Metric



Machine on tires with 3-hook jib 13500 kg (Metric)



Machine on tires with platform Metric



## Machine on tires with tire handler TH 51 (Metric)



15

10

5

0ft

22.6 20

## Machine on tires with cylinder handler CH 4 (Metric)







#### **Head Office**

B.P. 249 - 430 rue de l'Aubinière 44150 Ancenis Cedex - France Tel: +33 (0)2 40 09 10 11 - Fax: +33 (0)2 40 09 10 97 www.manitou.com



This publication provides a description of the configuration versions and options for Manitou products, which may differ for equipment. The equipment presented in this brochure may be part of a series, as an option, or it may not be available, depending on the versions. Manitou reserves the right, at any time and without notice, to amend the specifications described and represented. The specifications provided do not bind the manufacturer. For more de