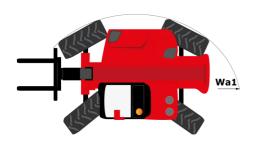

| JSM                                               |         |

# MHT 10135 ST5 - Dimensional drawing







#### MHT 10135 ST5 - Load chart

#### Machine on tires with forks LC 600 mm Metric



#### Machine on tires with forks LC 1200 mm Metric



Machine on tires with 3-hook jib 13500 kg (Metric)



Machine on tires with platform Metric



## Machine on tires with tire handler TH 51 (Metric)



15

10

5

0ft

22.6 20

## Machine on tires with cylinder handler CH 4 (Metric)







#### **Head Office**

B.P. 249 - 430 rue de l'Aubinière 44150 Ancenis Cedex - France Tel: +33 (0)2 40 09 10 11 - Fax: +33 (0)2 40 09 10 97 www.manitou.com



This publication provides a description of the configuration versions and options for Manitou products, which may differ for equipment. The equipment presented in this brochure may be part of a series, as an option, or it may not be available, depending on