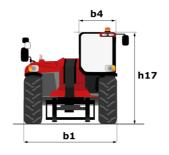

| JSM                                               |         |

# MHT 10135 ST5 - Dimensional drawing







#### MHT 10135 ST5 - Load chart

#### Machine on tires with forks LC 600 mm Metric



#### Machine on tires with forks LC 1200 mm Metric



Machine on tires with 3-hook jib 13500 kg (Metric)



Machine on tires with platform Metric



## Machine on tires with tire handler TH 51 (Metric)



15

10

5

0ft

22.6 20

## Machine on tires with cylinder handler CH 4 (Metric)







#### **Head Office**

B.P. 249 - 430 rue de l'Aubinière 44150 Ancenis Cedex - France Tel: +33 (0)2 40 09 10 11 - Fax: +33 (0)2 40 09 10 97 www.manitou.com



This publication provides a description of the configuration versions and options for Manitou products, which may differ for equipment. The equipment presented in this brochure may be part of a series, as an option, or it may not be available, depending on th