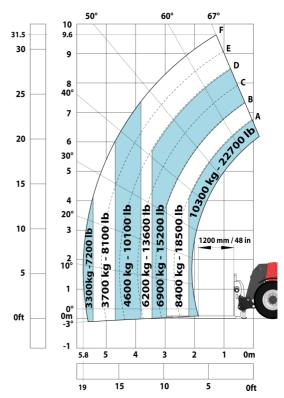

| JSM                                               |         |

# MHT 10135 ST5 - Dimensional drawing







#### MHT 10135 ST5 - Load chart

#### Machine on tires with forks LC 600 mm Metric



#### Machine on tires with forks LC 1200 mm Metric



Machine on tires with 3-hook jib 13500 kg (Metric)



Machine on tires with platform Metric



## Machine on tires with tire handler TH 51 (Metric)



15

10

5

0ft

22.6 20

## Machine on tires with cylinder handler CH 4 (Metric)







#### **Head Office**

B.P. 249 - 430 rue de l'Aubinière 44150 Ancenis Cedex - France Tel: +33 (0)2 40 09 10 11 - Fax: +33 (0)2 40 09 10 97 www.manitou.com



This publication provides a description of the configuration versions and options for Manitou products, which may differ for equipment. The equipment presented in this brochure may be part of a series, as an option, or it may not be available, depending on the versions. Manitou reserves the right, at any time and without notice, to amend the specifications described and represented. The specificati