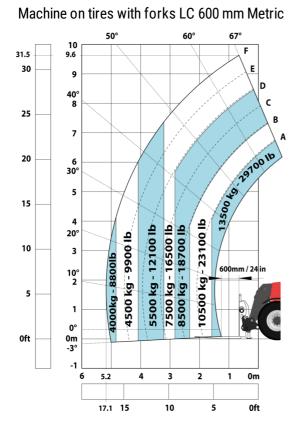

| 24                                               |
| Noise and vibration                                               |           |                                                  |
| Noise at driving position (LpA) tested following NF EN 12053 norm |           | 75 dB                                            |
| Miscellaneous                                                     |           |                                                  |
| Cab certification                                                 |           | Cabin ROPS - FOPS level 2                        |
| Controls                                                          |           | JSM                                              |

# MHT 10135 ST5 - Dimensional drawing







## MHT 10135 ST5 - Load chart



#### Machine on tires with 3-hook jib 13500 kg (Metric)



## Machine on tires with forks LC 1200 mm Metric



#### Machine on tires with platform Metric







Head Office B.P. 249 - 430 rue de l'Aubinière 44150 Ancenis Cedex - France Tel: +33 (0)2 40 09 10 11 - Fax: +33 (0)2 40 09 10 97 www.manitou.com



This publication provides a description of the configuration versions and options for Manitou products, which may differ for equipment. The equipment presented in this brochure may be part of a series, as an option, or it may not be available, depending on the versions. Manitou reserves the right, at any time and without notice, to amend the specifications described and represented. The specifications provided do not bind the manufacturer. For more details, please contact your Manitou