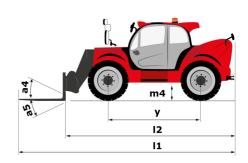

# **MHT 10135 ST5**

|                                                                   |           | reated on August 1, 2025 at 7:35 PM 01           |
|-------------------------------------------------------------------|-----------|--------------------------------------------------|
| Capacities                                                        |           | Metric                                           |
| Max. capacity                                                     |           | 13500 kg                                         |
| Load center of gravity                                            | С         | 600 mm                                           |
| Max. lifting height                                               |           | 9.60 m                                           |
| Maximum outreach                                                  |           | 5.20 m                                           |
| Weight and dimensions                                             |           |                                                  |
| Overall length                                                    | 1         | 7.35 m                                           |
| Unladen weight (with forks)                                       |           | 19950 kg                                         |
| Ground clearance                                                  | m4        | 0.43 m                                           |
| Wheelbase                                                         | у         | 3.37 m                                           |
| Length to face of forks                                           | 12        | 6.15 m                                           |
| Overall width                                                     | b1        | 2.54 m                                           |
| Overall height                                                    | h17       | 2.99 m                                           |
| Overall cab width                                                 | b4        | 0.95 m                                           |
| Tilt-up angle                                                     | a4        | 12 °                                             |
| Tilt-down angle                                                   | a5        | 104 °                                            |
| External turning radius (over tyres)                              | Wa1       | 5.35 m                                           |
| Forks length / width / section                                    | l / e / s | 1200 mm x 180 mm x 75 mm                         |
| Frame leveling corrector                                          | a9        | 9 °                                              |
| Wheels                                                            |           |                                                  |
| Standard tires                                                    |           | 17,5-R25                                         |
| Number of front wheels / rear wheels                              |           | 2/2                                              |
| Drive wheels (front / rear)                                       |           | 2/2                                              |
| Steering mode                                                     |           | 2 wheel steer, 4 wheel steer, Crab mode          |
| Engine                                                            |           |                                                  |
| Engine brand                                                      |           | Yanmar                                           |
| Engine norm                                                       |           | Stage V, Tier 4                                  |
| Engine model                                                      |           | 4TN107FTT-6SMU1                                  |
| Number of cylinders / Capacity of cylinders                       |           | 4 - 4567 cm <sup>3</sup>                         |
| I.C. Engine power rating / Power                                  |           | 173 Hp / 127 kW                                  |
| Max. torque / Engine rotation                                     |           | 805 Nm@1500 rpm                                  |
| Engine cooling system                                             |           | Water                                            |
| Number of batteries                                               |           | 2                                                |
| Battery voltage                                                   |           | 12 V                                             |
| Drawbar pull                                                      |           | 11770 daN                                        |
| Transmission                                                      |           |                                                  |
| Transmission type                                                 |           | Hydrostatic                                      |
| Number of gears (forward / reverse)                               |           | 2/2                                              |
| Max. travel speed                                                 |           | 35 km/h                                          |
| Parking brake                                                     |           | Automatic negative parking brake                 |
|                                                                   |           | Oil-immersed multi-discs braking on front & rear |
| Service brake                                                     |           | axles                                            |
| Gradeability (laden / unladen)                                    |           | 32.40 % / 55.40 %                                |
| Hydraulics                                                        |           |                                                  |
| Hydraulic pump type                                               |           | Variable displacement pump                       |
| Hydraulic flow - Pressure                                         |           | 172 l/min - 350 bar                              |
| Tank capacities                                                   |           |                                                  |
| Engine oil                                                        |           | 13                                               |
| Fuel tank                                                         |           | 315 I                                            |
| Diesel Exhaust fluid (AdBlue® type)                               |           | 24                                               |
| Noise and vibration                                               |           |                                                  |
| Noise at driving position (LpA) tested following NF EN 12053 norm |           | 75 dB                                            |
| Miscellaneous                                                     |           |                                                  |
| Cab certification                                                 |           | Cabin ROPS - FOPS level 2                        |
| Controls                                                          |           | JSM                                              |

# MHT 10135 ST5 - Dimensional drawing