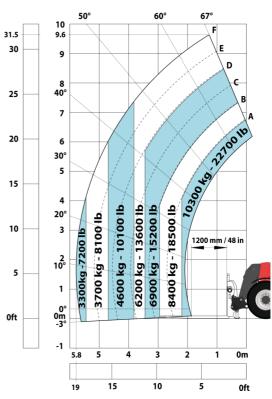

|           |                                                  |
| Noise at driving position (LpA) tested following NF EN 12053 norm |           | 75 dB                                            |
| Miscellaneous                                                     |           |                                                  |
| Cab certification                                                 |           | Cabin ROPS - FOPS level 2                        |
| Controls                                                          |           | JSM                                              |

# MHT 10135 ST5 - Dimensional drawing







## MHT 10135 ST5 - Load chart



#### Machine on tires with 3-hook jib 13500 kg (Metric)



## Machine on tires with forks LC 1200 mm Metric



#### Machine on tires with platform Metric







Head Office B.P. 249 - 430 rue de l'Aubinière 44150 Ancenis Cedex - France Tel: +33 (0)2 40 09 10 11 - Fax: +33 (0)2 40 09 10 97 www.manitou.com



This publication provides a description of the configuration versions and options for Manitou products, which may differ for equipment. The equipment presented in this brochure may be part of a series, as an option, or it may not be available, depending on the versions. Manitou reserves the right, at any time and without notice, to amend the specifications described and represented. The specifications provided do not bind the manufacturer. For more details, please contact your Manitou agent. This is not a contractually binding document. The presentation of the products is not contractually bin