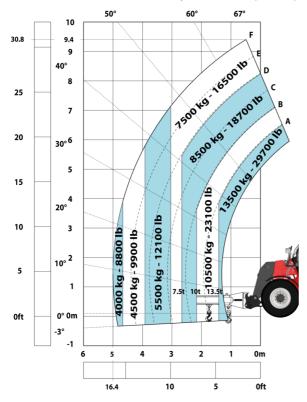

Noise and vibration                                               |           |                                                  |
| Noise at driving position (LpA) tested following NF EN 12053 norm |           | 75 dB                                            |
| Miscellaneous                                                     |           |                                                  |
| Cab certification                                                 |           | Cabin ROPS - FOPS level 2                        |
| Controls                                                          |           | JSM                                              |

# MHT 10135 ST5 - Dimensional drawing







## MHT 10135 ST5 - Load chart



#### Machine on tires with 3-hook jib 13500 kg (Metric)



## Machine on tires with forks LC 1200 mm Metric



#### Machine on tires with platform Metric







Head Office B.P. 249 - 430 rue de l'Aubinière 44150 Ancenis Cedex - France Tel: +33 (0)2 40 09 10 11 - Fax: +33 (0)2 40 09 10 97 www.manitou.com



This publication provides a description of the configuration versions and options for Manitou products, which may differ for equipment. The equipment presented in this brochure may be part of a series, as an option, or it may not be available, depending on the versions. Manitou reserves the right, at any time and without notice, to amend the specifications described and represented. The specifications provided do not bind the manufacturer. For more details, please contact your Manitou agent. This is not a contractually binding document. The p