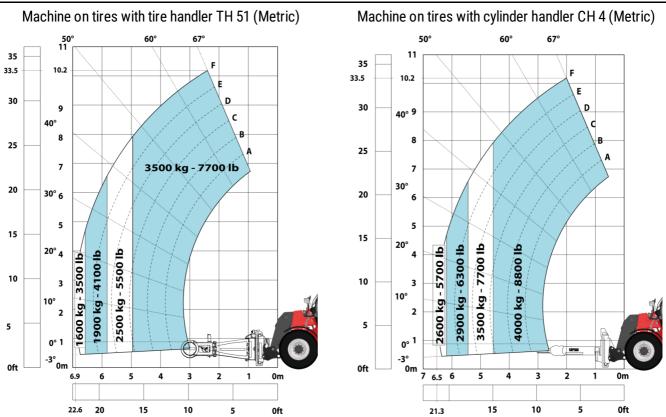

## MHT 10135 ST5 - Load chart

#### Machine on tires with 3-hook jib 13500 kg (Metric)

## Machine on tires with forks LC 1200 mm Metric