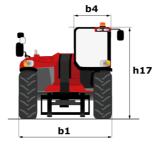

# **MHT 10135 ST5**

|                                                                   |           | reated on August 1, 2025 at 7:35 PM 01           |
|-------------------------------------------------------------------|-----------|--------------------------------------------------|
| Capacities                                                        |           | Metric                                           |
| Max. capacity                                                     |           | 13500 kg                                         |
| Load center of gravity                                            | С         | 600 mm                                           |
| Max. lifting height                                               |           | 9.60 m                                           |
| Maximum outreach                                                  |           | 5.20 m                                           |
| Weight and dimensions                                             |           |                                                  |
| Overall length                                                    | 1         | 7.35 m                                           |
| Unladen weight (with forks)                                       |           | 19950 kg                                         |
| Ground clearance                                                  | m4        | 0.43 m                                           |
| Wheelbase                                                         | у         | 3.37 m                                           |
| Length to face of forks                                           | 12        | 6.15 m                                           |
| Overall width                                                     | b1        | 2.54 m                                           |
| Overall height                                                    | h17       | 2.99 m                                           |
| Overall cab width                                                 | b4        | 0.95 m                                           |
| Tilt-up angle                                                     | a4        | 12 °                                             |
| Tilt-down angle                                                   | a5        | 104 °                                            |
| External turning radius (over tyres)                              | Wa1       | 5.35 m                                           |
| Forks length / width / section                                    | l / e / s | 1200 mm x 180 mm x 75 mm                         |
| Frame leveling corrector                                          | a9        | 9 °                                              |
| Wheels                                                            |           |                                                  |
| Standard tires                                                    |           | 17,5-R25                                         |
| Number of front wheels / rear wheels                              |           | 2/2                                              |
| Drive wheels (front / rear)                                       |           | 2/2                                              |
| Steering mode                                                     |           | 2 wheel steer, 4 wheel steer, Crab mode          |
| Engine                                                            |           |                                                  |
| Engine brand                                                      |           | Yanmar                                           |
| Engine norm                                                       |           | Stage V, Tier 4                                  |
| Engine model                                                      |           | 4TN107FTT-6SMU1                                  |
| Number of cylinders / Capacity of cylinders                       |           | 4 - 4567 cm <sup>3</sup>                         |
| I.C. Engine power rating / Power                                  |           | 173 Hp / 127 kW                                  |
| Max. torque / Engine rotation                                     |           | 805 Nm@1500 rpm                                  |
| Engine cooling system                                             |           | Water                                            |
| Number of batteries                                               |           | 2                                                |
| Battery voltage                                                   |           | 12 V                                             |
| Drawbar pull                                                      |           | 11770 daN                                        |
| Transmission                                                      |           |                                                  |
| Transmission type                                                 |           | Hydrostatic                                      |
| Number of gears (forward / reverse)                               |           | 2/2                                              |
| Max. travel speed                                                 |           | 35 km/h                                          |
| Parking brake                                                     |           | Automatic negative parking brake                 |
|                                                                   |           | Oil-immersed multi-discs braking on front & rear |
| Service brake                                                     |           | axles                                            |
| Gradeability (laden / unladen)                                    |           | 32.40 % / 55.40 %                                |
| Hydraulics                                                        |           |                                                  |
| Hydraulic pump type                                               |           | Variable displacement pump                       |
| Hydraulic flow - Pressure                                         |           | 172 l/min - 350 bar                              |
| Tank capacities                                                   |           |                                                  |
| Engine oil                                                        |           | 13                                               |
| Fuel tank                                                         |           | 315 I                                            |
| Diesel Exhaust fluid (AdBlue® type)                               |           | 24                                               |
| Noise and vibration                                               |           |                                                  |
| Noise at driving position (LpA) tested following NF EN 12053 norm |           | 75 dB                                            |
| Miscellaneous                                                     |           |                                                  |
| Cab certification                                                 |           | Cabin ROPS - FOPS level 2                        |
| Controls                                                          |           | JSM                                              |

# MHT 10135 ST5 - Dimensional drawing