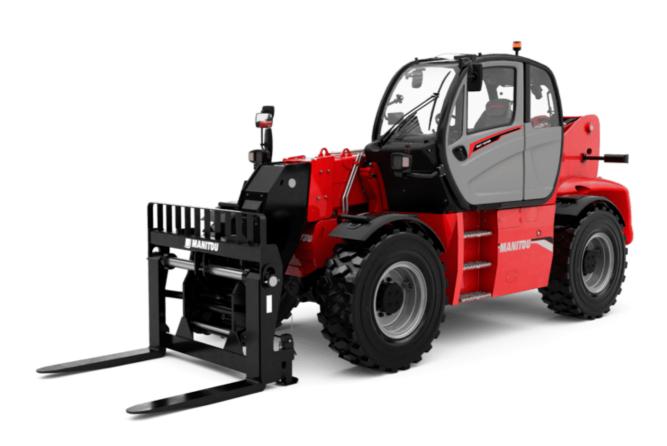

# **MHT 10135 ST5**

|                                                                   |           | reated on August 1, 2025 at 7:35 PM 01           |
|-------------------------------------------------------------------|-----------|--------------------------------------------------|
| Capacities                                                        |           | Metric                                           |
| Max. capacity                                                     |           | 13500 kg                                         |
| Load center of gravity                                            | С         | 600 mm                                           |
| Max. lifting height                                               |           | 9.60 m                                           |
| Maximum outreach                                                  |           | 5.20 m                                           |
| Weight and dimensions                                             |           |                                                  |
| Overall length                                                    | 1         | 7.35 m                                           |
| Unladen weight (with forks)                                       |           | 19950 kg                                         |
| Ground clearance                                                  | m4        | 0.43 m                                           |
| Wheelbase                                                         | у         | 3.37 m                                           |
| Length to face of forks                                           | 12        | 6.15 m                                           |
| Overall width                                                     | b1        | 2.54 m                                           |
| Overall height                                                    | h17       | 2.99 m                                           |
| Overall cab width                                                 | b4        | 0.95 m                                           |
| Tilt-up angle                                                     | a4        | 12 °                                             |
| Tilt-down angle                                                   | a5        | 104 °                                            |
| External turning radius (over tyres)                              | Wa1       | 5.35 m                                           |
| Forks length / width / section                                    | l / e / s | 1200 mm x 180 mm x 75 mm                         |
| Frame leveling corrector                                          | a9        | 9 °                                              |
| Wheels                                                            |           |                                                  |
| Standard tires                                                    |           | 17,5-R25                                         |
| Number of front wheels / rear wheels                              |           | 2/2                                              |
| Drive wheels (front / rear)                                       |           | 2/2                                              |
| Steering mode                                                     |           | 2 wheel steer, 4 wheel steer, Crab mode          |
| Engine                                                            |           |                                                  |
| Engine brand                                                      |           | Yanmar                                           |
| Engine norm                                                       |           | Stage V, Tier 4                                  |
| Engine model                                                      |           | 4TN107FTT-6SMU1                                  |
| Number of cylinders / Capacity of cylinders                       |           | 4 - 4567 cm <sup>3</sup>                         |
| I.C. Engine power rating / Power                                  |           | 173 Hp / 127 kW                                  |
| Max. torque / Engine rotation                                     |           | 805 Nm@1500 rpm                                  |
| Engine cooling system                                             |           | Water                                            |
| Number of batteries                                               |           | 2                                                |
| Battery voltage                                                   |           | 12 V                                             |
| Drawbar pull                                                      |           | 11770 daN                                        |
| Transmission                                                      |           |                                                  |
| Transmission type                                                 |           | Hydrostatic                                      |
| Number of gears (forward / reverse)                               |           | 2/2                                              |
| Max. travel speed                                                 |           | 35 km/h                                          |
| Parking brake                                                     |           | Automatic negative parking brake                 |
|                                                                   |           | Oil-immersed multi-discs braking on front & rear |
| Service brake                                                     |           | axles                                            |
| Gradeability (laden / unladen)                                    |           | 32.40 % / 55.40 %                                |
| Hydraulics                                                        |           |                                                  |
| Hydraulic pump type                                               |           | Variable displacement pump                       |
| Hydraulic flow - Pressure                                         |           | 172 l/min - 350 bar                              |
| Tank capacities                                                   |           |                                                  |
| Engine oil                                                        |           | 13                                               |
| Fuel tank                                                         |           | 315 I                                            |
| Diesel Exhaust fluid (AdBlue® type)                               |           | 24                                               |
| Noise and vibration                                               |           |                                                  |
| Noise at driving position (LpA) tested following NF EN 12053 norm |           | 75 dB                                            |
| Miscellaneous                                                     |           |                                                  |
| Cab certification                                                 |           | Cabin ROPS - FOPS level 2                        |
| Controls                                                          |           | JSM                                              |