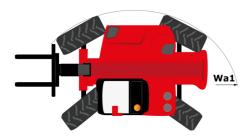

# **MHT 10135 ST5**

|                                                                   |           | reated on August 1, 2025 at 7:35 PM 01           |
|-------------------------------------------------------------------|-----------|--------------------------------------------------|
| Capacities                                                        |           | Metric                                           |
| Max. capacity                                                     |           | 13500 kg                                         |
| Load center of gravity                                            | С         | 600 mm                                           |
| Max. lifting height                                               |           | 9.60 m                                           |
| Maximum outreach                                                  |           | 5.20 m                                           |
| Weight and dimensions                                             |           |                                                  |
| Overall length                                                    | 1         | 7.35 m                                           |
| Unladen weight (with forks)                                       |           | 19950 kg                                         |
| Ground clearance                                                  | m4        | 0.43 m                                           |
| Wheelbase                                                         | у         | 3.37 m                                           |
| Length to face of forks                                           | 12        | 6.15 m                                           |
| Overall width                                                     | b1        | 2.54 m                                           |
| Overall height                                                    | h17       | 2.99 m                                           |
| Overall cab width                                                 | b4        | 0.95 m                                           |
| Tilt-up angle                                                     | a4        | 12 °                                             |
| Tilt-down angle                                                   | a5        | 104 °                                            |
| External turning radius (over tyres)                              | Wa1       | 5.35 m                                           |
| Forks length / width / section                                    | l / e / s | 1200 mm x 180 mm x 75 mm                         |
| Frame leveling corrector                                          | a9        | 9 °                                              |
| Wheels                                                            |           |                                                  |
| Standard tires                                                    |           | 17,5-R25                                         |
| Number of front wheels / rear wheels                              |           | 2/2                                              |
| Drive wheels (front / rear)                                       |           | 2/2                                              |
| Steering mode                                                     |           | 2 wheel steer, 4 wheel steer, Crab mode          |
| Engine                                                            |           |                                                  |
| Engine brand                                                      |           | Yanmar                                           |
| Engine norm                                                       |           | Stage V, Tier 4                                  |
| Engine model                                                      |           | 4TN107FTT-6SMU1                                  |
| Number of cylinders / Capacity of cylinders                       |           | 4 - 4567 cm <sup>3</sup>                         |
| I.C. Engine power rating / Power                                  |           | 173 Hp / 127 kW                                  |
| Max. torque / Engine rotation                                     |           | 805 Nm@1500 rpm                                  |
| Engine cooling system                                             |           | Water                                            |
| Number of batteries                                               |           | 2                                                |
| Battery voltage                                                   |           | 12 V                                             |
| Drawbar pull                                                      |           | 11770 daN                                        |
| Transmission                                                      |           |                                                  |
| Transmission type                                                 |           | Hydrostatic                                      |
| Number of gears (forward / reverse)                               |           | 2/2                                              |
| Max. travel speed                                                 |           | 35 km/h                                          |
| Parking brake                                                     |           | Automatic negative parking brake                 |
|                                                                   |           | Oil-immersed multi-discs braking on front & rear |
| Service brake                                                     |           | axles                                            |
| Gradeability (laden / unladen)                                    |           | 32.40 % / 55.40 %                                |
| Hydraulics                                                        |           |                                                  |
| Hydraulic pump type                                               |           | Variable displacement pump                       |
| Hydraulic flow - Pressure                                         |           | 172 l/min - 350 bar                              |
| Tank capacities                                                   |           |                                                  |
| Engine oil                                                        |           | 13                                               |
| Fuel tank                                                         |           | 315 I                                            |
| Diesel Exhaust fluid (AdBlue® type)                               |           | 24                                               |
| Noise and vibration                                               |           |                                                  |
| Noise at driving position (LpA) tested following NF EN 12053 norm |           | 75 dB                                            |
| Miscellaneous                                                     |           |                                                  |
| Cab certification                                                 |           | Cabin ROPS - FOPS level 2                        |
| Controls                                                          |           | JSM                                              |

# MHT 10135 ST5 - Dimensional drawing