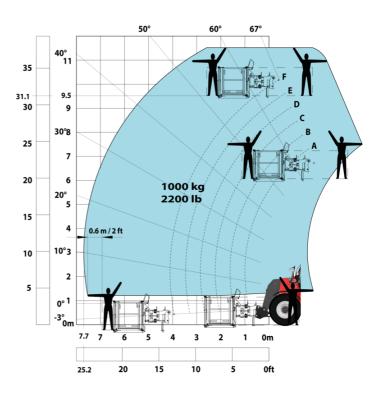

#### Machine on tires with platform Metric

Head Office B.P. 249 - 430 rue de l'Aubinière 44150 Ancenis Cedex - France Tel: +33 (0)2 40 09 10 11 - Fax: +33 (0)2 40 09 10 97 www.manitou.com

This publication provides a description of the configuration versions and options for Manitou products, which may differ for equipment. The equipment presented in this brochure may be part of a series, as an option, or it may not be available, depending on the versions. Manitou reserves the right, at any time and without notice, to amend the specifications described and represented. The specifications provided do not bind the manufacturer. For more details, please contact your Manitou agent. This is not a contractually binding document. The presentation of the products is not contractually binding. List of specifications non-exhaustive. The logos as well as the visual identity of the company are owned by Manitou and cannot be used without authorisation. All rights reserved. The photos and diagrams contained in this brochure are only provided for consultation and information purposes.