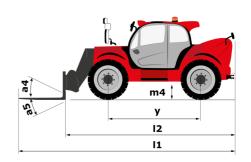

| JSM                             | .c. <u>z</u>      |

## MHT 10135 ST5 - Dimensional drawing







#### MHT 10135 ST5 - Load chart

#### Machine on tires with forks LC 600 mm Metric



#### Machine on tires with forks LC 1200 mm Metric



#### Machine on tires with 3-hook jib 13500 kg (Metric)



#### Machine on tires with platform Metric



Machine on tires with tire handler TH 51 (Metric)



15

10

5

0ft

22.6 20

### Machine on tires with cylinder handler CH 4 (Metric)







#### **Head Office**

B.P. 249 - 430 rue de l'Aubinière 44150 Ancenis Cedex - France Tel: +33 (0)2 40 09 10 11 - Fax: +33 (0)2 40 09 10 97 www.manitou.com



This publication provides a description of the configuration versions and options for Manitou products, which may differ for equipment. The equipment presented in this brochure may be part of a series, as an option, or it may not be available, depending