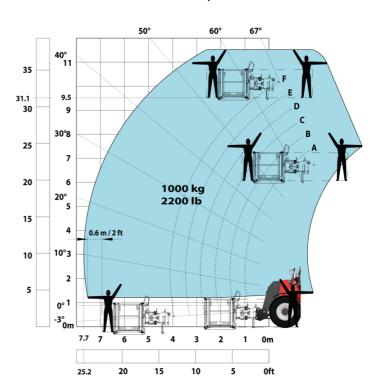

| JSM                             | .c. <u>z</u>      |

## MHT 10135 ST5 - Dimensional drawing







#### MHT 10135 ST5 - Load chart

#### Machine on tires with forks LC 600 mm Metric



#### Machine on tires with forks LC 1200 mm Metric



#### Machine on tires with 3-hook jib 13500 kg (Metric)



#### Machine on tires with platform Metric



Machine on tires with tire handler TH 51 (Metric)



15

10

5

0ft

22.6 20

### Machine on tires with cylinder handler CH 4 (Metric)







#### **Head Office**

B.P. 249 - 430 rue de l'Aubinière 44150 Ancenis Cedex - France Tel: +33 (0)2 40 09 10 11 - Fax: +33 (0)2 40 09 10 97 www.manitou.com



This publication provides a description of the configuration versions and options for Manitou products, which may differ for equipment. The equipment presented in this brochure may be part of a series, as an option, or it may not be available, depending on the versions. Manitou reserves the right, at any time and without notice, to amend the specifications described and represented. The specifications provided do not bind the manufacturer. For more details, please contact your Manitou agent. T