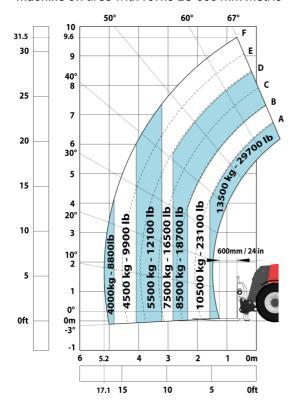

| JSM                             | .c. <u>z</u>      |

## MHT 10135 ST5 - Dimensional drawing







#### MHT 10135 ST5 - Load chart

#### Machine on tires with forks LC 600 mm Metric



#### Machine on tires with forks LC 1200 mm Metric



#### Machine on tires with 3-hook jib 13500 kg (Metric)



#### Machine on tires with platform Metric



Machine on tires with tire handler TH 51 (Metric)



15

10

5

0ft

22.6 20

### Machine on tires with cylinder handler CH 4 (Metric)







#### **Head Office**

B.P. 249 - 430 rue de l'Aubinière 44150 Ancenis Cedex - France Tel: +33 (0)2 40 09 10 11 - Fax: +33 (0)2 40 09 10 97 www.manitou.com



This publication provides a description of the configuration versions and options for Manitou products, which may differ for equipment. The equipment presented in this brochure may be part of a series, as an option, or it may not be available, depending on the versions. Manitou reserves the right, at any time and without notice, to amend