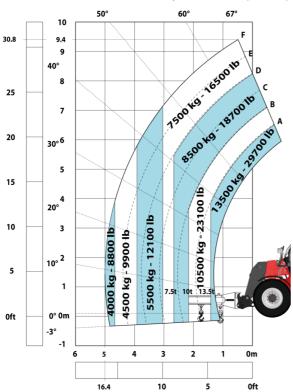

| JSM                             | .c. <u>z</u>      |

## MHT 10135 ST5 - Dimensional drawing







#### MHT 10135 ST5 - Load chart

#### Machine on tires with forks LC 600 mm Metric



#### Machine on tires with forks LC 1200 mm Metric



#### Machine on tires with 3-hook jib 13500 kg (Metric)



#### Machine on tires with platform Metric



Machine on tires with tire handler TH 51 (Metric)



15

10

5

0ft

22.6 20

### Machine on tires with cylinder handler CH 4 (Metric)







#### **Head Office**

B.P. 249 - 430 rue de l'Aubinière 44150 Ancenis Cedex - France Tel: +33 (0)2 40 09 10 11 - Fax: +33 (0)2 40 09 10 97 www.manitou.com



This publication provides a description of the configuration versions and options for Manitou products, which may differ for equipment. The equipment presented in this brochure may be part of a series, as an option, or it may not be available, depending on the versions. Manitou reserves the right, at any time and without notice, to amend the specifications described and represented. The specifications provided do not bind the manufacturer. For more