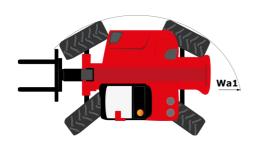

| JSM                             | .c. <u>z</u>      |

## MHT 10135 ST5 - Dimensional drawing







#### MHT 10135 ST5 - Load chart

#### Machine on tires with forks LC 600 mm Metric



#### Machine on tires with forks LC 1200 mm Metric



#### Machine on tires with 3-hook jib 13500 kg (Metric)



#### Machine on tires with platform Metric



Machine on tires with tire handler TH 51 (Metric)



15

10

5

0ft

22.6 20

### Machine on tires with cylinder handler CH 4 (Metric)







#### **Head Office**

B.P. 249 - 430 rue de l'Aubinière 44150 Ancenis Cedex - France Tel: +33 (0)2 40 09 10 11 - Fax: +33 (0)2 40 09 10 97 www.manitou.com



This publication provides a description of the configuration versions and options for Manitou products, which may differ for equipment. The equipment presented in this brochure may be part of a series, as an option, or it may not be available, depen