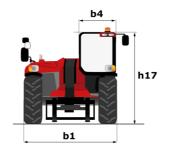

| JSM                             | .c. <u>z</u>      |

## MHT 10135 ST5 - Dimensional drawing







#### MHT 10135 ST5 - Load chart

#### Machine on tires with forks LC 600 mm Metric



#### Machine on tires with forks LC 1200 mm Metric



#### Machine on tires with 3-hook jib 13500 kg (Metric)



#### Machine on tires with platform Metric



Machine on tires with tire handler TH 51 (Metric)



15

10

5

0ft

22.6 20

### Machine on tires with cylinder handler CH 4 (Metric)







#### **Head Office**

B.P. 249 - 430 rue de l'Aubinière 44150 Ancenis Cedex - France Tel: +33 (0)2 40 09 10 11 - Fax: +33 (0)2 40 09 10 97 www.manitou.com



This publication provides a description of the configuration versions and options for Manitou products, which may differ for equipment. The equipment presented in this brochure may be part of a series, as an option, or it may not be available, dependi