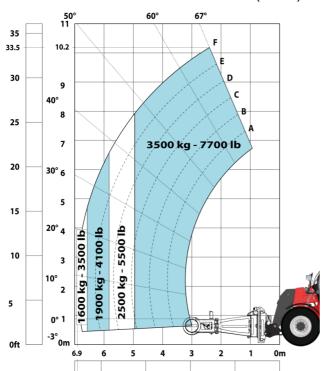

| JSM                             | .c. <u>z</u>      |

## MHT 10135 ST5 - Dimensional drawing







#### MHT 10135 ST5 - Load chart

#### Machine on tires with forks LC 600 mm Metric



#### Machine on tires with forks LC 1200 mm Metric



#### Machine on tires with 3-hook jib 13500 kg (Metric)



#### Machine on tires with platform Metric



Machine on tires with tire handler TH 51 (Metric)



15

10

5

0ft

22.6 20

### Machine on tires with cylinder handler CH 4 (Metric)







#### **Head Office**

B.P. 249 - 430 rue de l'Aubinière 44150 Ancenis Cedex - France Tel: +33 (0)2 40 09 10 11 - Fax: +33 (0)2 40 09 10 97 www.manitou.com



This publication provides a description of the configuration versions and options for Manitou products, which may differ for equipment. The equipment presented in this brochure may be part of a series, as an option, or it may not be available, depending on the versions. Manitou reserves the right, at any time and without notice, to amend the specifications described and represented. The specifications provided do not bind the manufacturer. For more details, please contact your Manitou agent. This is not a contractually binding document. The pres