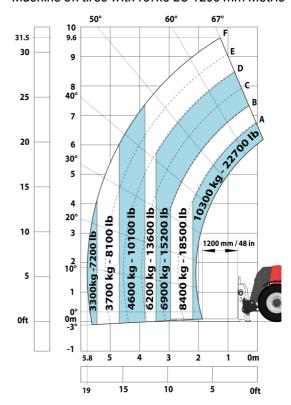

| JSM                             | .c. <u>z</u>      |

## MHT 10135 ST5 - Dimensional drawing







#### MHT 10135 ST5 - Load chart

#### Machine on tires with forks LC 600 mm Metric



#### Machine on tires with forks LC 1200 mm Metric



#### Machine on tires with 3-hook jib 13500 kg (Metric)



#### Machine on tires with platform Metric



Machine on tires with tire handler TH 51 (Metric)



15

10

5

0ft

22.6 20

### Machine on tires with cylinder handler CH 4 (Metric)







#### **Head Office**

B.P. 249 - 430 rue de l'Aubinière 44150 Ancenis Cedex - France Tel: +33 (0)2 40 09 10 11 - Fax: +33 (0)2 40 09 10 97 www.manitou.com



This publication provides a description of the configuration versions and options for Manitou products, which may differ for equipment. The equipment presented in this brochure may be part of a series, as an option, or it may not be available, depending on the versions. Manitou reserves the right, at any time and without notice, to amend the specifications described and represented. The spe