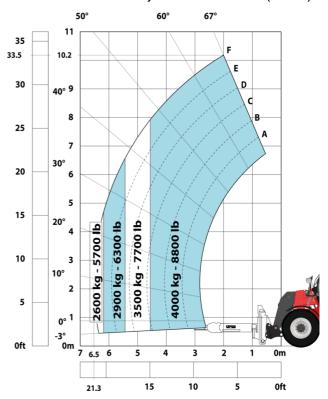

| JSM                             | .c. <u>z</u>      |

## MHT 10135 ST5 - Dimensional drawing







#### MHT 10135 ST5 - Load chart

#### Machine on tires with forks LC 600 mm Metric



#### Machine on tires with forks LC 1200 mm Metric



#### Machine on tires with 3-hook jib 13500 kg (Metric)



#### Machine on tires with platform Metric



Machine on tires with tire handler TH 51 (Metric)



15

10

5

0ft

22.6 20

### Machine on tires with cylinder handler CH 4 (Metric)







#### **Head Office**

B.P. 249 - 430 rue de l'Aubinière 44150 Ancenis Cedex - France Tel: +33 (0)2 40 09 10 11 - Fax: +33 (0)2 40 09 10 97 www.manitou.com



This publication provides a description of the configuration versions and options for Manitou products, which may differ for equipment. The equipment presented in this brochure may be part of a series, as an option, or it may not be available, depending on the versions. Manitou reserves the right, at any time and without notice, to amend the specifications described and represented. The specifications provided do not bind the manufacturer. For more details, please contact your Manitou agent. This is not a contractually binding document. The presentation of the products is not contractually binding. List of specifications non-exh