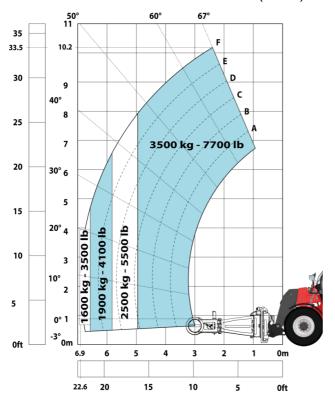

| JSM                                      | L                |

# MHT 10135 ST5 - Dimensional drawing







#### MHT 10135 ST5 - Load chart

#### Machine on tires with forks LC 600 mm Metric



#### Machine on tires with forks LC 1200 mm Metric



#### Machine on tires with 3-hook jib 13500 kg (Metric)



Machine on tires with platform Metric



## Machine on tires with tire handler TH 51 (Metric)



## Machine on tires with cylinder handler CH 4 (Metric)







#### **Head Office**

B.P. 249 - 430 rue de l'Aubinière 44150 Ancenis Cedex - France Tel: +33 (0)2 40 09 10 11 - Fax: +33 (0)2 40 09 10 97 www.manitou.com



This publication provides a description of the configuration versions and options for Manitou products, which may differ for equipment. The equipment presented in this brochure may be part of a series, as an option, or it may not be available, depending on the versions. Manitou reserves the right, at any time and without notice, to amend the specifications described and represented. The specifications provided do not bind the manufacturer. For more details, please contact your Manitou agent. This is not a contractually binding document. The presentation of the products i