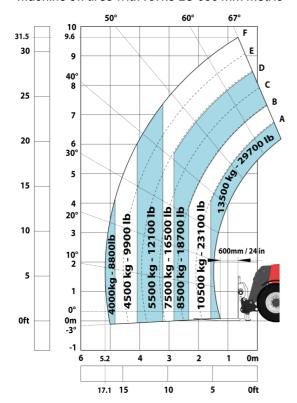

| JSM                                      | L                |

# MHT 10135 ST5 - Dimensional drawing







#### MHT 10135 ST5 - Load chart

#### Machine on tires with forks LC 600 mm Metric



#### Machine on tires with forks LC 1200 mm Metric



#### Machine on tires with 3-hook jib 13500 kg (Metric)



Machine on tires with platform Metric



## Machine on tires with tire handler TH 51 (Metric)



## Machine on tires with cylinder handler CH 4 (Metric)







#### **Head Office**

B.P. 249 - 430 rue de l'Aubinière 44150 Ancenis Cedex - France Tel: +33 (0)2 40 09 10 11 - Fax: +33 (0)2 40 09 10 97 www.manitou.com



This publication provides a description of the configuration versions and options for Manitou products, which may differ for equipment. The equipment presented in this brochure may be part of a series, as an option, or it may not be available, depending on the versions. Manitou reserves the right, at any time and without notice, to amend the specifications describe