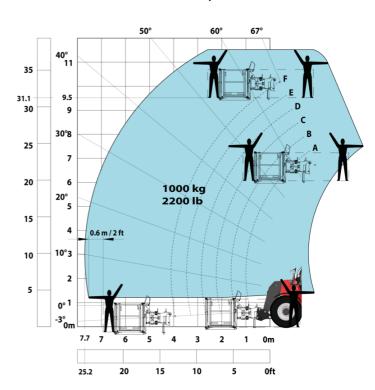

| JSM                                      | L                |

# MHT 10135 ST5 - Dimensional drawing







#### MHT 10135 ST5 - Load chart

#### Machine on tires with forks LC 600 mm Metric



#### Machine on tires with forks LC 1200 mm Metric



#### Machine on tires with 3-hook jib 13500 kg (Metric)



Machine on tires with platform Metric



## Machine on tires with tire handler TH 51 (Metric)



## Machine on tires with cylinder handler CH 4 (Metric)







#### **Head Office**

B.P. 249 - 430 rue de l'Aubinière 44150 Ancenis Cedex - France Tel: +33 (0)2 40 09 10 11 - Fax: +33 (0)2 40 09 10 97 www.manitou.com



This publication provides a description of the configuration versions and options for Manitou products, which may differ for equipment. The equipment presented in this brochure may be part of a series, as an option, or it may not be available, depending on the versions. Manitou reserves the right, at any time and without notice, to amend the specifications described and represented. The specifications provided do not bind the manufacturer. For more details, please contact your Manitou agent. This is not a contractua