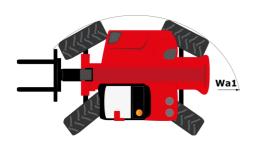

| JSM                                      | L                |

# MHT 10135 ST5 - Dimensional drawing







#### MHT 10135 ST5 - Load chart

#### Machine on tires with forks LC 600 mm Metric



#### Machine on tires with forks LC 1200 mm Metric



#### Machine on tires with 3-hook jib 13500 kg (Metric)



Machine on tires with platform Metric



## Machine on tires with tire handler TH 51 (Metric)



## Machine on tires with cylinder handler CH 4 (Metric)







#### **Head Office**

B.P. 249 - 430 rue de l'Aubinière 44150 Ancenis Cedex - France Tel: +33 (0)2 40 09 10 11 - Fax: +33 (0)2 40 09 10 97 www.manitou.com



This publication provides a description of the configuration versions and options for Manitou products, which may differ for equipment. The equipment presented in this brochure may be part of a series, as an option, or it may not be available, depending on the versions. Manito