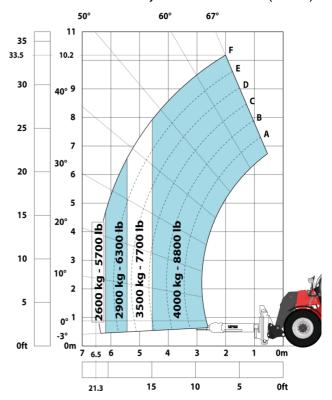

| JSM                                      | L                |

# MHT 10135 ST5 - Dimensional drawing







#### MHT 10135 ST5 - Load chart

#### Machine on tires with forks LC 600 mm Metric



#### Machine on tires with forks LC 1200 mm Metric



#### Machine on tires with 3-hook jib 13500 kg (Metric)



Machine on tires with platform Metric



## Machine on tires with tire handler TH 51 (Metric)



## Machine on tires with cylinder handler CH 4 (Metric)







#### **Head Office**

B.P. 249 - 430 rue de l'Aubinière 44150 Ancenis Cedex - France Tel: +33 (0)2 40 09 10 11 - Fax: +33 (0)2 40 09 10 97 www.manitou.com



This publication provides a description of the configuration versions and options for Manitou products, which may differ for equipment. The equipment presented in this brochure may be part of a series, as an option, or it may not be available, depending on the versions. Manitou reserves the right, at any time and without notice, to amend the specifications described and represented. The specifications provided do not bind the manufacturer. For more details, please contact your Manitou agent. This is not a contractually binding document. The presentation of the products is not contractually binding. List of specifications non-exh