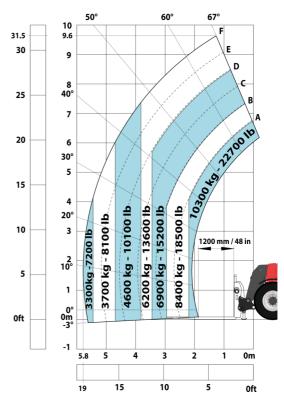

| JSM                                      | L                |

# MHT 10135 ST5 - Dimensional drawing







#### MHT 10135 ST5 - Load chart

#### Machine on tires with forks LC 600 mm Metric



#### Machine on tires with forks LC 1200 mm Metric



#### Machine on tires with 3-hook jib 13500 kg (Metric)



Machine on tires with platform Metric



## Machine on tires with tire handler TH 51 (Metric)



## Machine on tires with cylinder handler CH 4 (Metric)







#### **Head Office**

B.P. 249 - 430 rue de l'Aubinière 44150 Ancenis Cedex - France Tel: +33 (0)2 40 09 10 11 - Fax: +33 (0)2 40 09 10 97 www.manitou.com



This publication provides a description of the configuration versions and options for Manitou products, which may differ for equipment. The equipment presented in this brochure may be part of a series, as an option, or it may not be available, depending on the versions. Manitou reserves the right, at any time and without notice, to amend the specifications described and represented. The specifications provided do not