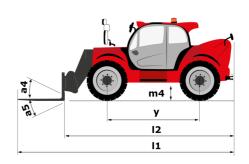

| JSM                                      | L                |

# MHT 10135 ST5 - Dimensional drawing







#### MHT 10135 ST5 - Load chart

#### Machine on tires with forks LC 600 mm Metric



#### Machine on tires with forks LC 1200 mm Metric



#### Machine on tires with 3-hook jib 13500 kg (Metric)



Machine on tires with platform Metric



## Machine on tires with tire handler TH 51 (Metric)



## Machine on tires with cylinder handler CH 4 (Metric)







#### **Head Office**

B.P. 249 - 430 rue de l'Aubinière 44150 Ancenis Cedex - France Tel: +33 (0)2 40 09 10 11 - Fax: +33 (0)2 40 09 10 97 www.manitou.com



This publication provides a description of the configuration versions and options for Manitou products, which may differ for equipment. The equipment presented in this brochure may be part of a series, as an option, or it may not be available, depending on the versions. Manitou re