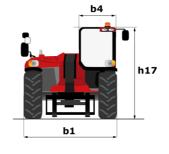

| JSM                                      | L                |

# MHT 10135 ST5 - Dimensional drawing







#### MHT 10135 ST5 - Load chart

#### Machine on tires with forks LC 600 mm Metric



#### Machine on tires with forks LC 1200 mm Metric



#### Machine on tires with 3-hook jib 13500 kg (Metric)



Machine on tires with platform Metric



## Machine on tires with tire handler TH 51 (Metric)



## Machine on tires with cylinder handler CH 4 (Metric)







#### **Head Office**

B.P. 249 - 430 rue de l'Aubinière 44150 Ancenis Cedex - France Tel: +33 (0)2 40 09 10 11 - Fax: +33 (0)2 40 09 10 97 www.manitou.com



This publication provides a description of the configuration versions and options for Manitou products, which may differ for equipment. The equipment presented in this brochure may be part of a series, as an option, or it may not be available, depending on the versions. Manitou