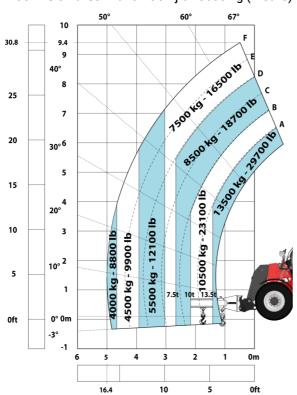

| JSM                                      | L                |

# MHT 10135 ST5 - Dimensional drawing







#### MHT 10135 ST5 - Load chart

#### Machine on tires with forks LC 600 mm Metric



#### Machine on tires with forks LC 1200 mm Metric



#### Machine on tires with 3-hook jib 13500 kg (Metric)



Machine on tires with platform Metric



## Machine on tires with tire handler TH 51 (Metric)



## Machine on tires with cylinder handler CH 4 (Metric)







#### **Head Office**

B.P. 249 - 430 rue de l'Aubinière 44150 Ancenis Cedex - France Tel: +33 (0)2 40 09 10 11 - Fax: +33 (0)2 40 09 10 97 www.manitou.com



This publication provides a description of the configuration versions and options for Manitou products, which may differ for equipment. The equipment presented in this brochure may be part of a series, as an option, or it may not be available, depending on the versions. Manitou reserves the right, at any time and without notice, to amend the specifications described and represented. The specifications provided do not bind the manufacturer. For more details, please contact you