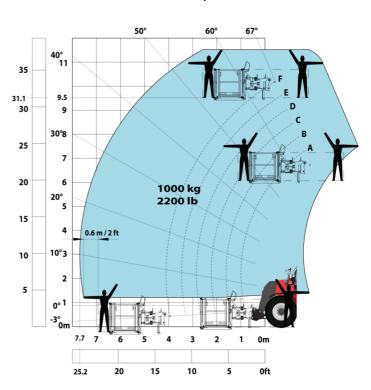

| JSM                                      | 2                   |

# MHT 10135 ST5 - Dimensional drawing







### MHT 10135 ST5 - Load chart

#### Machine on tires with forks LC 600 mm Metric



#### Machine on tires with forks LC 1200 mm Metric



Machine on tires with 3-hook jib 13500 kg (Metric)



Machine on tires with platform Metric



Machine on tires with tire handler TH 51 (Metric)



15

10

5

0ft

22.6 20

## Machine on tires with cylinder handler CH 4 (Metric)







#### **Head Office**

B.P. 249 - 430 rue de l'Aubinière 44150 Ancenis Cedex - France Tel: +33 (0)2 40 09 10 11 - Fax: +33 (0)2 40 09 10 97 www.manitou.com



This publication provides a description of the configuration versions and options for Manitou products, which may differ for equipment. The equipment presented in this brochure may be part of a series, as an option, or it may not be available, depending on the versions. Manitou reserves the right, at any time and without notice, to amend the specifications described and represented. The specifications provided do not bind the manufacturer. For more details, please contact your Manitou agent. Th