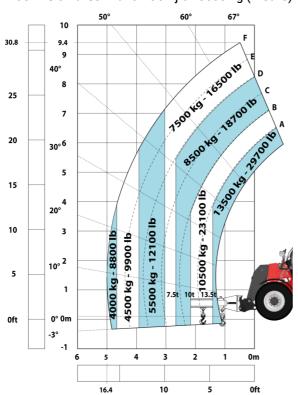

| JSM                                      | 2                   |

# MHT 10135 ST5 - Dimensional drawing







### MHT 10135 ST5 - Load chart

#### Machine on tires with forks LC 600 mm Metric



#### Machine on tires with forks LC 1200 mm Metric



Machine on tires with 3-hook jib 13500 kg (Metric)



Machine on tires with platform Metric



Machine on tires with tire handler TH 51 (Metric)



15

10

5

0ft

22.6 20

## Machine on tires with cylinder handler CH 4 (Metric)







#### **Head Office**

B.P. 249 - 430 rue de l'Aubinière 44150 Ancenis Cedex - France Tel: +33 (0)2 40 09 10 11 - Fax: +33 (0)2 40 09 10 97 www.manitou.com



This publication provides a description of the configuration versions and options for Manitou products, which may differ for equipment. The equipment presented in this brochure may be part of a series, as an option, or it may not be available, depending on the versions. Manitou reserves the right, at any time and without notice, to amend the specifications described and represented. The specifications provided do not bind the manufacturer. For more detai