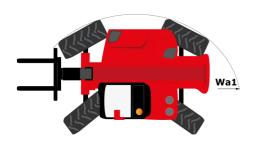

| JSM                                      | 2                   |

# MHT 10135 ST5 - Dimensional drawing







### MHT 10135 ST5 - Load chart

#### Machine on tires with forks LC 600 mm Metric



#### Machine on tires with forks LC 1200 mm Metric



Machine on tires with 3-hook jib 13500 kg (Metric)



Machine on tires with platform Metric



Machine on tires with tire handler TH 51 (Metric)



15

10

5

0ft

22.6 20

## Machine on tires with cylinder handler CH 4 (Metric)







#### **Head Office**

B.P. 249 - 430 rue de l'Aubinière 44150 Ancenis Cedex - France Tel: +33 (0)2 40 09 10 11 - Fax: +33 (0)2 40 09 10 97 www.manitou.com



This publication provides a description of the configuration versions and options for Manitou products, which may differ for equipment. The equipment presented in this brochure may be part of a series, as an option, or it may not be available, depending on the