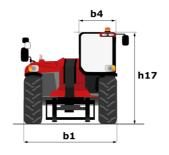

| JSM                                      | 2                   |

# MHT 10135 ST5 - Dimensional drawing







### MHT 10135 ST5 - Load chart

#### Machine on tires with forks LC 600 mm Metric



#### Machine on tires with forks LC 1200 mm Metric



Machine on tires with 3-hook jib 13500 kg (Metric)



Machine on tires with platform Metric



Machine on tires with tire handler TH 51 (Metric)



15

10

5

0ft

22.6 20

## Machine on tires with cylinder handler CH 4 (Metric)







#### **Head Office**

B.P. 249 - 430 rue de l'Aubinière 44150 Ancenis Cedex - France Tel: +33 (0)2 40 09 10 11 - Fax: +33 (0)2 40 09 10 97 www.manitou.com



This publication provides a description of the configuration versions and options for Manitou products, which may differ for equipment. The equipment presented in this brochure may be part of a series, as an option, or it may not be available, depending on the ve