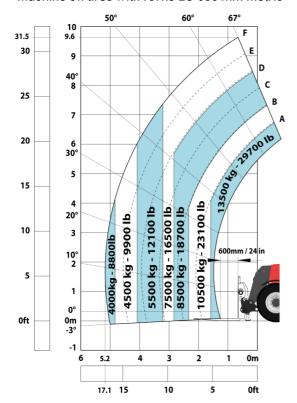

| JSM                                      | 2                   |

# MHT 10135 ST5 - Dimensional drawing







### MHT 10135 ST5 - Load chart

#### Machine on tires with forks LC 600 mm Metric



#### Machine on tires with forks LC 1200 mm Metric



Machine on tires with 3-hook jib 13500 kg (Metric)



Machine on tires with platform Metric



Machine on tires with tire handler TH 51 (Metric)



15

10

5

0ft

22.6 20

## Machine on tires with cylinder handler CH 4 (Metric)







#### **Head Office**

B.P. 249 - 430 rue de l'Aubinière 44150 Ancenis Cedex - France Tel: +33 (0)2 40 09 10 11 - Fax: +33 (0)2 40 09 10 97 www.manitou.com



This publication provides a description of the configuration versions and options for Manitou products, which may differ for equipment. The equipment presented in this brochure may be part of a series, as an option, or it may not be available, depending on the versions. Manitou reserves the right, at any time and without notice, to amend the specif