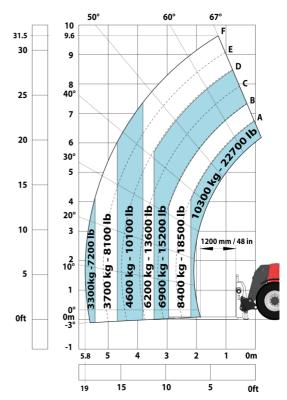

| JSM                                      | 2                   |

# MHT 10135 ST5 - Dimensional drawing







### MHT 10135 ST5 - Load chart

#### Machine on tires with forks LC 600 mm Metric



#### Machine on tires with forks LC 1200 mm Metric



Machine on tires with 3-hook jib 13500 kg (Metric)



Machine on tires with platform Metric



Machine on tires with tire handler TH 51 (Metric)



15

10

5

0ft

22.6 20

## Machine on tires with cylinder handler CH 4 (Metric)







#### **Head Office**

B.P. 249 - 430 rue de l'Aubinière 44150 Ancenis Cedex - France Tel: +33 (0)2 40 09 10 11 - Fax: +33 (0)2 40 09 10 97 www.manitou.com



This publication provides a description of the configuration versions and options for Manitou products, which may differ for equipment. The equipment presented in this brochure may be part of a series, as an option, or it may not be available, depending on the versions. Manitou reserves the right, at any time and without notice, to amend the specifications described and represented. The specifications