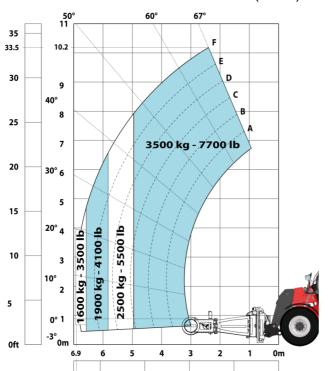

| JSM                                      | 2                   |

# MHT 10135 ST5 - Dimensional drawing







### MHT 10135 ST5 - Load chart

#### Machine on tires with forks LC 600 mm Metric



#### Machine on tires with forks LC 1200 mm Metric



Machine on tires with 3-hook jib 13500 kg (Metric)



Machine on tires with platform Metric



Machine on tires with tire handler TH 51 (Metric)



15

10

5

0ft

22.6 20

## Machine on tires with cylinder handler CH 4 (Metric)







#### **Head Office**

B.P. 249 - 430 rue de l'Aubinière 44150 Ancenis Cedex - France Tel: +33 (0)2 40 09 10 11 - Fax: +33 (0)2 40 09 10 97 www.manitou.com



This publication provides a description of the configuration versions and options for Manitou products, which may differ for equipment. The equipment presented in this brochure may be part of a series, as an option, or it may not be available, depending on the versions. Manitou reserves the right, at any time and without notice, to amend the specifications described and represented. The specifications provided do not bind the manufacturer. For more details, please contact your Manitou agent. This is not a contractually binding document. The prese