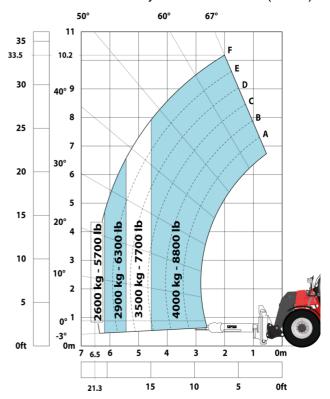

| JSM                                      | 2                   |

# MHT 10135 ST5 - Dimensional drawing







### MHT 10135 ST5 - Load chart

#### Machine on tires with forks LC 600 mm Metric



#### Machine on tires with forks LC 1200 mm Metric



Machine on tires with 3-hook jib 13500 kg (Metric)



Machine on tires with platform Metric



Machine on tires with tire handler TH 51 (Metric)



15

10

5

0ft

22.6 20

## Machine on tires with cylinder handler CH 4 (Metric)







#### **Head Office**

B.P. 249 - 430 rue de l'Aubinière 44150 Ancenis Cedex - France Tel: +33 (0)2 40 09 10 11 - Fax: +33 (0)2 40 09 10 97 www.manitou.com



This publication provides a description of the configuration versions and options for Manitou products, which may differ for equipment. The equipment presented in this brochure may be part of a series, as an option, or it may not be available, depending on the versions. Manitou reserves the right, at any time and without notice, to amend the specifications described and represented. The specifications provided do not bind the manufacturer. For more details, please contact your Manitou agent. This is not a contractually binding document. The presentation of the products is not contractually binding. List of specifications non-exh