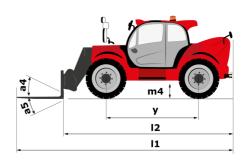

| JSM                                      | 2                   |

# MHT 10135 ST5 - Dimensional drawing







### MHT 10135 ST5 - Load chart

#### Machine on tires with forks LC 600 mm Metric



#### Machine on tires with forks LC 1200 mm Metric



Machine on tires with 3-hook jib 13500 kg (Metric)



Machine on tires with platform Metric



Machine on tires with tire handler TH 51 (Metric)



15

10

5

0ft

22.6 20

## Machine on tires with cylinder handler CH 4 (Metric)







#### **Head Office**

B.P. 249 - 430 rue de l'Aubinière 44150 Ancenis Cedex - France Tel: +33 (0)2 40 09 10 11 - Fax: +33 (0)2 40 09 10 97 www.manitou.com



This publication provides a description of the configuration versions and options for Manitou products, which may differ for equipment. The equipment presented in this brochure may be part of a series, as an option, or it may not be available, depending on the vers